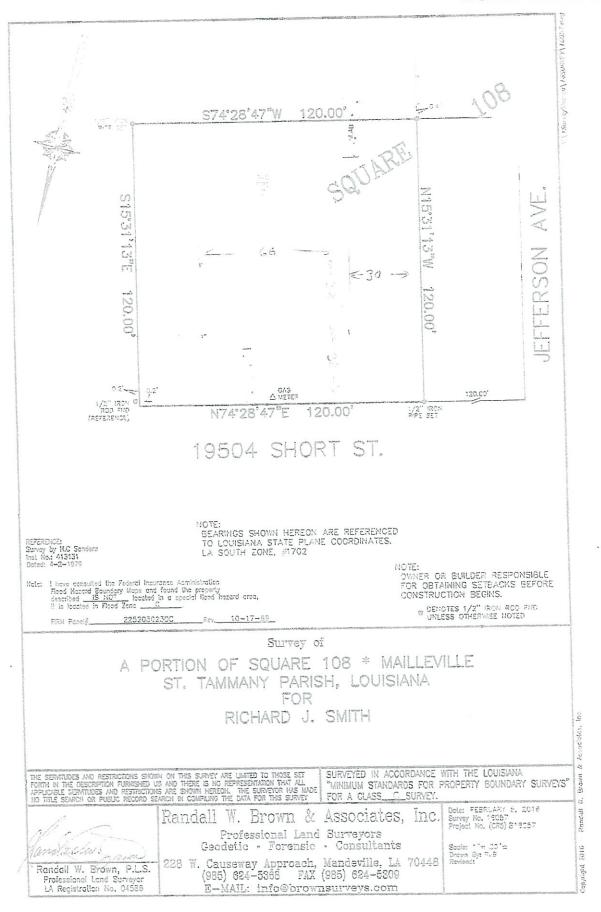

### 2019-1622-ZC

ALL THAT CERTAIN PIECE OR PORTION OF GROUND, together with all the buildings and improvements thereon, and all the rights, ways, means, privileges, servitudes, advantages, prescriptions and appurtenances thereunto belonging or in anywise appertaining, being situated in the Mailleville Subdivision and being a portion of Square 108 therein, all in Section 42, Township 7 South, Range 11 East, St. Tammany Parish, Louisiana, as more fully described as follows, to-wit:

Beginning at the intersection of the southerly line of Short Street (gravel) and the westerly line of Jefferson Street (not constructed), go southerly along the westerly line of Jefferson Street 120.0 feet to a one-half inch road; thence at a right angle go westerly 120.0 feet to a one-half-inch iron rod; thence at a right angle go northerly 120.0 feet to a one-half inch iron rod located on the southern edge of Short Street; thence at a right angle go easterly 120.0 feet along the southern edge of Short Street to a one-half inch iron rod located on the western edge of Jefferson Street and the Point of Beginning.

Case No.: 2019-1622-ZC

**PETITIONER:** Bobby and Kim Jameson **OWNER:** Bobby and Kim Jameson

REQUESTED CHANGE: A-3 Suburban District to A-3 Suburban District and MHO Manufactured Housing

Overlay

LOCATION: Parcel located on the south side of Short Street, east of Jefferson Street, being 19504 Short Street,

Covington; S42, T7S, R11E; Ward 3, District 2

SIZE: .33 acres