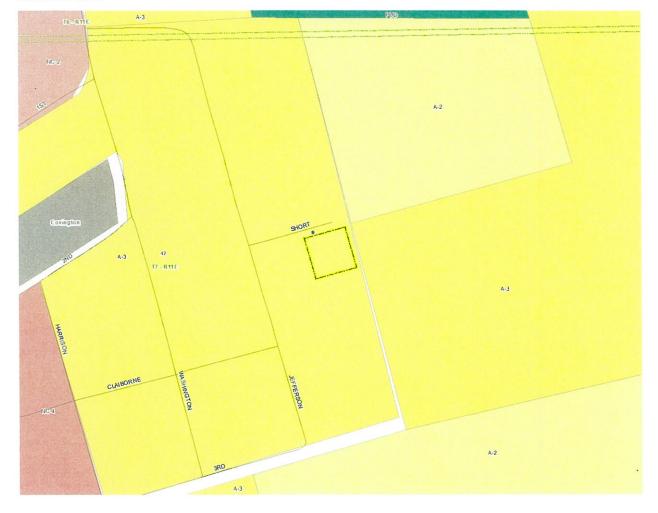

Case No.: 2019-1622-ZC

**PETITIONER:** Bobby and Kim Jameson **OWNER:** Bobby and Kim Jameson

REQUESTED CHANGE: A-3 Suburban District to A-3 Suburban District and MHO Manufactured Housing

Overlay

LOCATION: Parcel located on the south side of Short Street, east of Jefferson Street, being 19504 Short Street,

Covington; S42, T7S, R11E; Ward 3, District 2

SIZE: .33 acres

#### SURROUNDING LAND USE AND ZONING:

| <u>Direction</u> | Surrounding Use | Surrounding Zone      |
|------------------|-----------------|-----------------------|
| North            | Residential     | A-3 Suburban District |
| South            | Undeveloped     | A-3 Suburban District |
| East             | Undeveloped     | A-3 Suburban District |
| West             | Residential     | A-3 Suburban District |