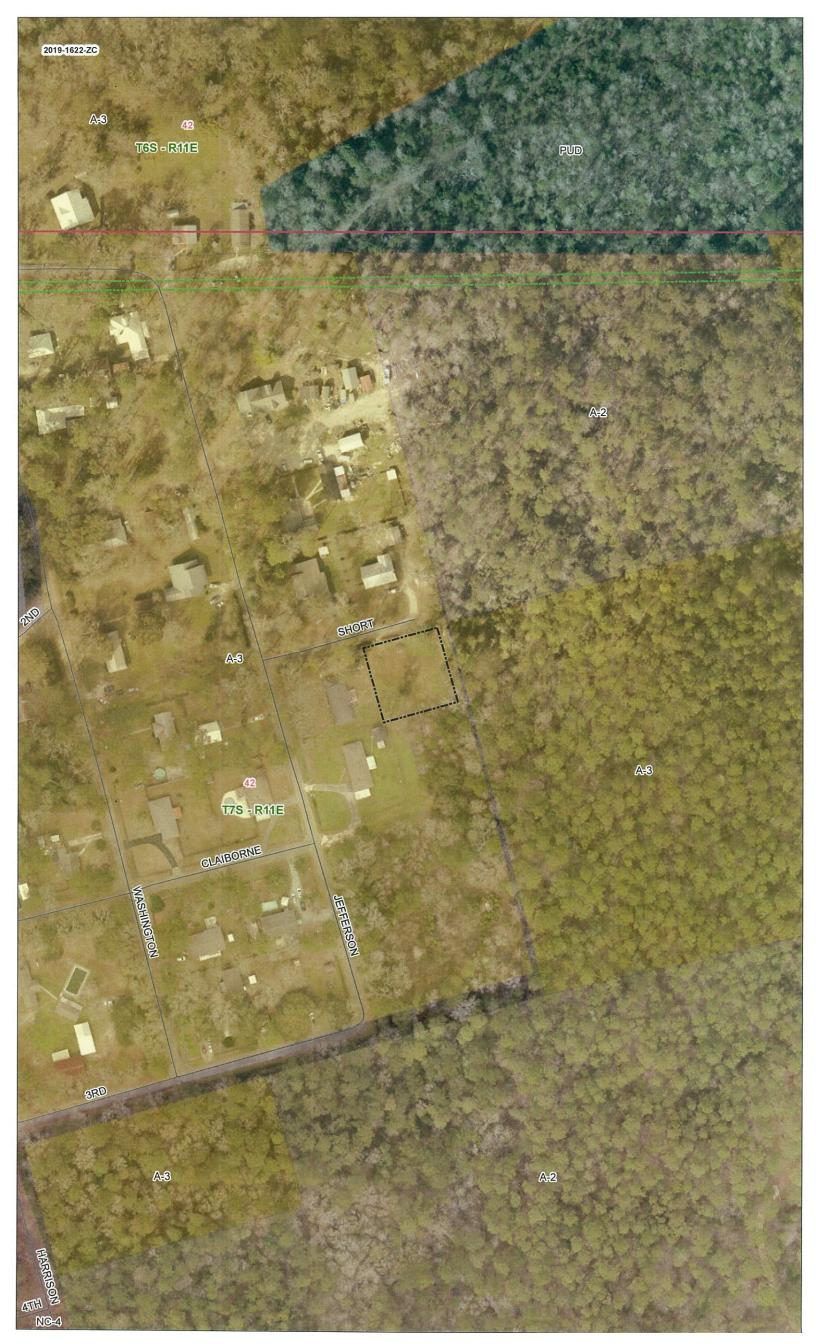

Case No.: 2019-1622-ZC

**PETITIONER:** Bobby and Kim Jameson **OWNER:** Bobby and Kim Jameson

REQUESTED CHANGE: A-3 Suburban District to A-3 Suburban District and MHO Manufactured Housing

Overlay

LOCATION: Parcel located on the south side of Short Street, east of Jefferson Street, being 19504 Short Street,

Covington; S42, T7S, R11E; Ward 3, District 2

SIZE: .33 acres

#### SURROUNDING LAND USE AND ZONING:

| <u>Direction</u> | Surrounding Use | Surrounding Zone      |
|------------------|-----------------|-----------------------|
| North            | Residential     | A-3 Suburban District |
| South            | Undeveloped     | A-3 Suburban District |
| East             | Undeveloped     | A-3 Suburban District |
| West             | Residential     | A-3 Suburban District |