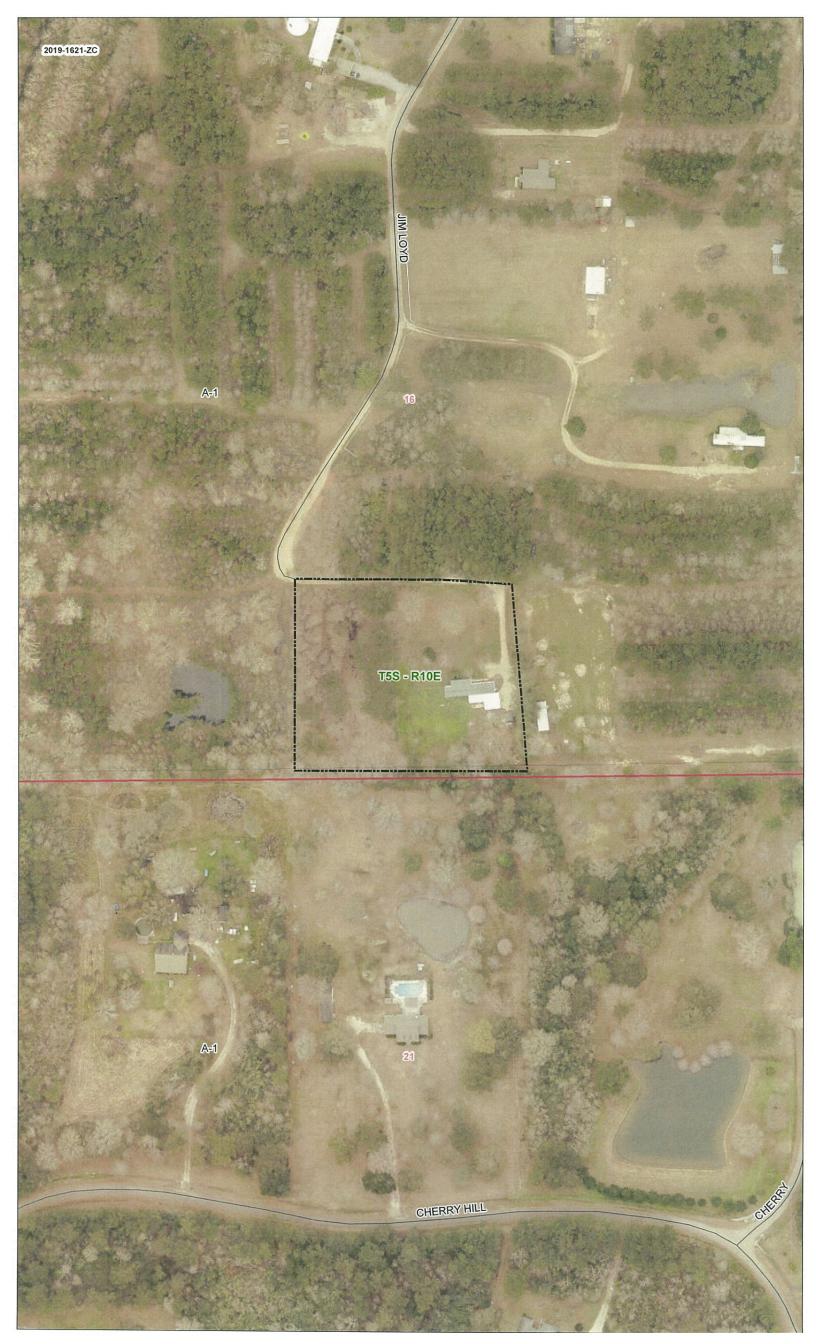

REQUESTED CHANGE: A-1 Suburban District to A-1 Suburban District and MHO Manufactured Housing

Overlay

LOCATION: Parcel located at the end of Jim Loyd Road, south of LA Highway 40, Folsom; S16, T5S, R10E;

Ward 2, District 3 **SIZE:** 2.397 acres

### SURROUNDING LAND USE AND ZONING:

| <u>Direction</u> | Surrounding Use             | Surrounding Zone                             |
|------------------|-----------------------------|----------------------------------------------|
| North            | Undeveloped and Residential | A-1 Suburban District, RO Rural Overlay, MHO |
|                  |                             | Manufactured Housing Overlay                 |
| South            | Undeveloped and Residential | A-1 Suburban District, RO Rural Overlay      |
| East             | Undeveloped                 | A-1 Suburban District, RO Rural Overlay, MHO |
|                  |                             | Manufactured Housing Overlay                 |
| Węst             | Undeveloped                 | A-1 Suburban District, RO Rural Overlay      |