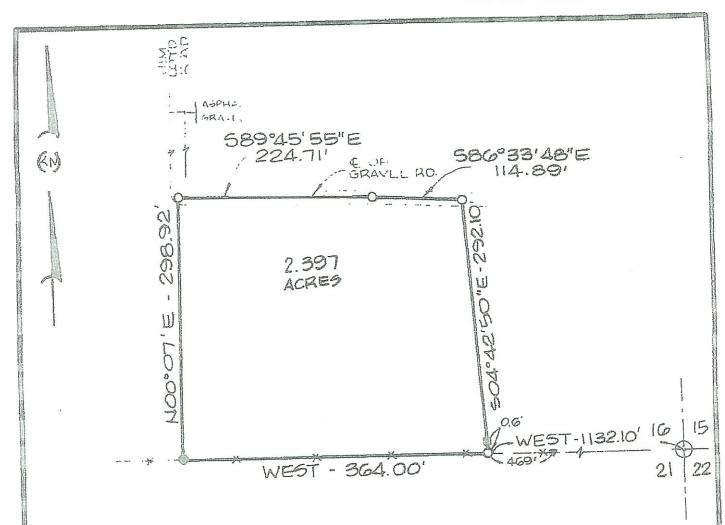

## 2019-1621-ZC

ALL THAT CERTAIN PIECE OR PARCEL OF LAND, together with all the buildings and improvements thereon, and all the rights, ways, privileges, servitudes, appurtenances and advantages thereunto belonging or in any wise appertaining, situated in Section 16, Township 5 South, Range 10 East, St. Tammany Parish, Louisiana, being more fully described as follows, to-wit:

Commence at the Section corner common to Sections 15, 16, 21 and 22, Township 5 South, Range 10 East, and measure West 1132.10 feet to the Point of Beginning.

From the Point of Beginning, continue West, 364.00 feet to an iron; thence North 00 degrees 07 minutes East, 298.92 feet to a point in the center of a gravel road; thence along the center of said gravel road, South 89 degrees 45 minutes 55 seconds East, 224.71 feet; thence South 86 degrees 33 minutes 48 seconds East, 114.89 feet; thence departing from said gravel road, South 04 degrees 42 minutes 50 seconds East, 292.10 feet to an iron and the Point of Beginning.

Said parcel contains 2.397 acres as per survey by Kelly J. McHugh & Associates, Inc., dated June 4, 1996, attached to Instrument #1002546.

Case No.: 2019-1621-ZC

PETITIONER: Michael and Yvette McMillin

OWNER: Michael and Yvette McMillin