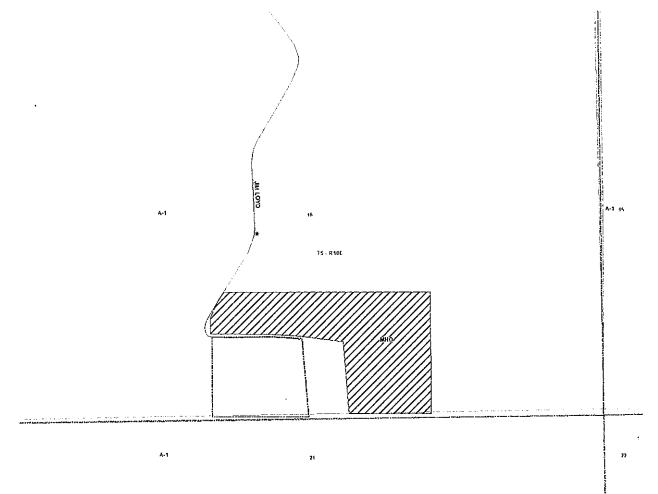

REQUESTED CHANGE: A-1 Suburban District to A-1 Suburban District and MHO Manufactured Housing

Overlay

LOCATION: Parcel located at the end of Jim Loyd Road, south of LA Highway 40, Folsom; S16, T5S, R10E;

Ward 2, District 3 **SIZE:** 2.397 acres

### SURROUNDING LAND USE AND ZONING:

| <u>Direction</u> | Surrounding Use             | Surrounding Zone                             |
|------------------|-----------------------------|----------------------------------------------|
| North            | Undeveloped and Residential | A-1 Suburban District, RO Rural Overlay, MHO |
|                  |                             | Manufactured Housing Overlay                 |
| South            | Undeveloped and Residential | A-1 Suburban District, RO Rural Overlay      |
| East             | Undeveloped                 | A-1 Suburban District, RO Rural Overlay, MHO |
|                  |                             | Manufactured Housing Overlay                 |
| Węst             | Undeveloped                 | A-1 Suburban District, RO Rural Overlay      |