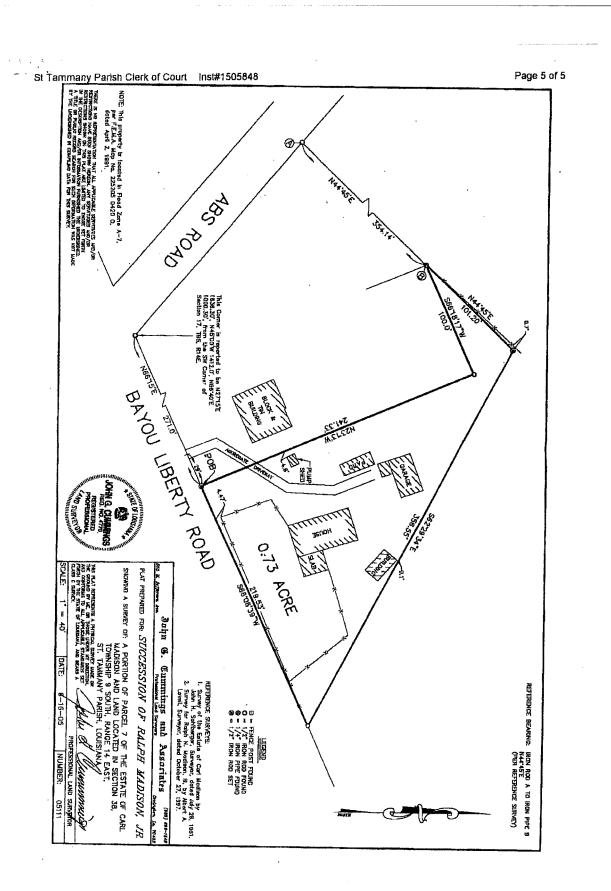

÷

`\_\_

1

4

Thence North 23 degrees 13 minutes West 241.33 feet to a ½ inch iron rod found, Thence South 66 degrees 18 minutes 17 seconds West 100.0 feet to a ¼ inch iron pipe found,

Thence North 44 degrees 45 minutes East 101.20 feet to a  $\frac{1}{2}$  inch iron rod set, Thence South 62 degrees 29 minutes 34 seconds East 356.55 feet to a fence post found on the North side of Bayou Liberty Road,

Thence South 66 degrees 08 minutes 39 seconds West 219.53 feet along the

North side of said Road to the POINT OF BEGINNING. Containing 0.73 Acre.

All as more fully shown on the survey of John G. Cummings and Associates dated June 16, 2005 and bearing Number 05111, a photocopy of which is attached hereto and made a part hereof.