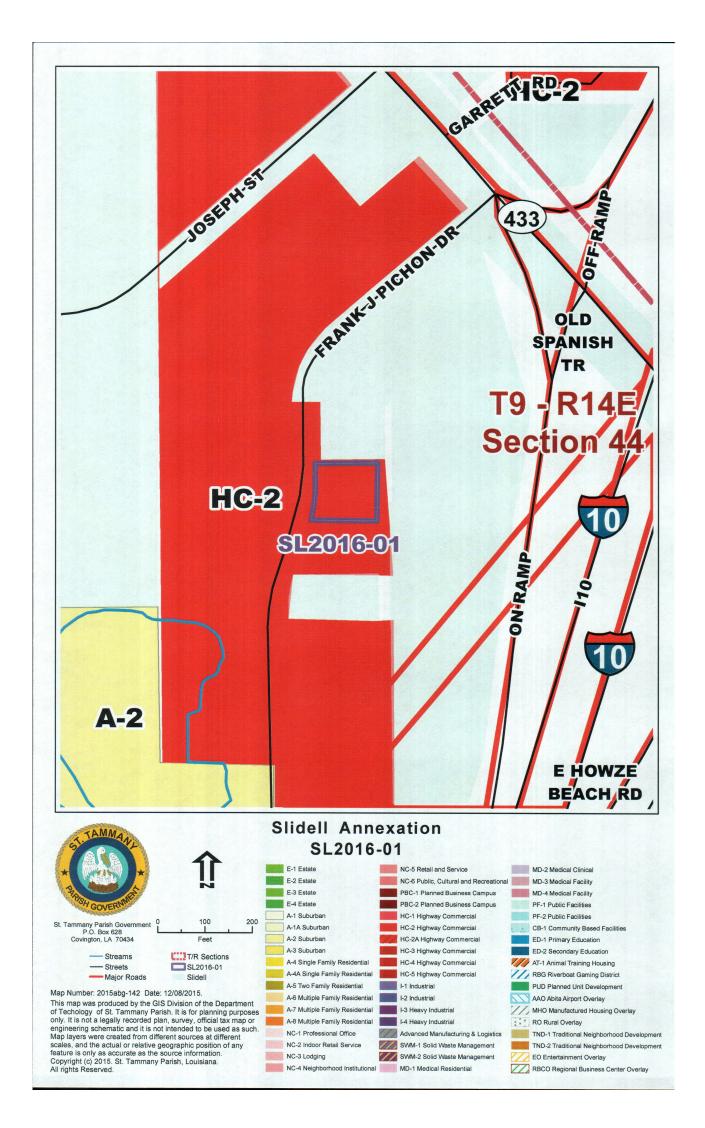

## RESOLUTION COUNCIL SERIES NO: C-4525

COUNCIL SPONSOR: MARTY DEAN/ PAT BRISTER

PROVIDED BY: DATA MANAGEMENT

RESOLUTION TO CONCUR/NOT CONCUR WITH THE CITY OF SLIDELL ANNEXATION AND REZONING OF 0.377 ACRES LAND MORE OR LESS, FROM PARISH HC-2 HIGHWAY COMMERCIAL DISTRICT TO SLIDELL C-4 HIGHWAY COMMERCIAL DISTRICT, WHICH PROPERTY IS LOCATED AT 56440 FRANK PICHON ROAD, MORE PARTICULARLY IDENTIFIED AS LOTS 2 AND 3, SQUARE 5, LAKE GARDENS SUBDIVISION, SECTION 44, TOWNSHIP 9 SOUTH, RANGE 14 EAST, ST TAMMANY PARISH, LOUISIANA, WARD 9, DISTRICT 12.

WHEREAS, the property requires rezoning from Parish HC-2 Highway Commercial District to City of Slidell C-4 Highway Commercial District which is not an intensification of zoning; and

WHEREAS, the property is not developed and the proposed annexation would result in a split of the sales tax revenues, as per the Sales Tax Enhancement Plan for the Parish and the City of Slidell, Ordinance C.S. No. 06-1413 adopted by the Parish Council on October 5, 2006 and providing for the annexation of property in Sales Tax District # 3 by the City of Slidell. (If Council does not concur, consider additional language explaining non-concurrence decision.)

THE PARISH OF ST. TAMMANY HEREBY RESOLVES to Concur/Not Concur with the City of Slidell annexation and rezoning of 0.377 acres of land more or less, located at 56440 Frank Pichon Road, more particularly identified as Lots 2 and 3, Square 5, Lake Gardens Subdivision, Section 44, Township 9 South, Range 14 East, St Tammany Parish, Louisiana from Parish HC-2 Highway Commercial District to Slidell C-4 Highway Commercial District in accordance with the provisions of the Sales Tax Enhancement Plan.

Robert K. Thompson Special Revenue Manager Phone: (985) 898-2865

| City:                                                                                     | Sidel                                               |            | ity Case A15                               | 5-04/ Z15-04 | Staf      | f Reference          | SL2016-01 |             |
|-------------------------------------------------------------------------------------------|-----------------------------------------------------|------------|--------------------------------------------|--------------|-----------|----------------------|-----------|-------------|
| otification Date:                                                                         | 12/7/2015                                           | Dead       | 1/13/2016                                  | Field Prio   | rity 1    | •                    |           |             |
| Owner:                                                                                    | Virginia M. Arabie                                  |            |                                            |              | 9         | Council<br>District: | 12        | Мар         |
| Location:                                                                                 | ocation: 56440 Frank Pichon Road, more particularly |            | <ul> <li>Parish</li> <li>Zoning</li> </ul> | HC-2 Hig     | hway Comm | ercial               | *****     |             |
| Subdivision. Section 44, Township 9 South, Range<br>14 East, St Tammany Parish, Louisiana |                                                     | -          | C-4 Highway Commercial                     |              |           |                      |           |             |
|                                                                                           |                                                     |            |                                            | Subdivision: | Lake Ga   | rdens                |           |             |
| Existing                                                                                  | Undeveloped                                         | 93-1999 FF |                                            | Deve         | loped     | Intensificat         | ion Con   | cur w/ City |
| Use:                                                                                      | 0.377 acres                                         |            |                                            | Population:  |           | Concu                | r:        |             |
|                                                                                           |                                                     |            | . •                                        | Annex        | [         | Sal                  | es Tax:   |             |
| SIR                                                                                       | Sect 44, T-9-S, R-14                                | ŀE         |                                            | Status:      | _         |                      |           |             |
|                                                                                           |                                                     |            |                                            |              | Соипса    | il Actions           |           |             |
| CI                                                                                        | ty Actions                                          | City [     |                                            | Resolution:  | r         |                      | uncil     | 113         |