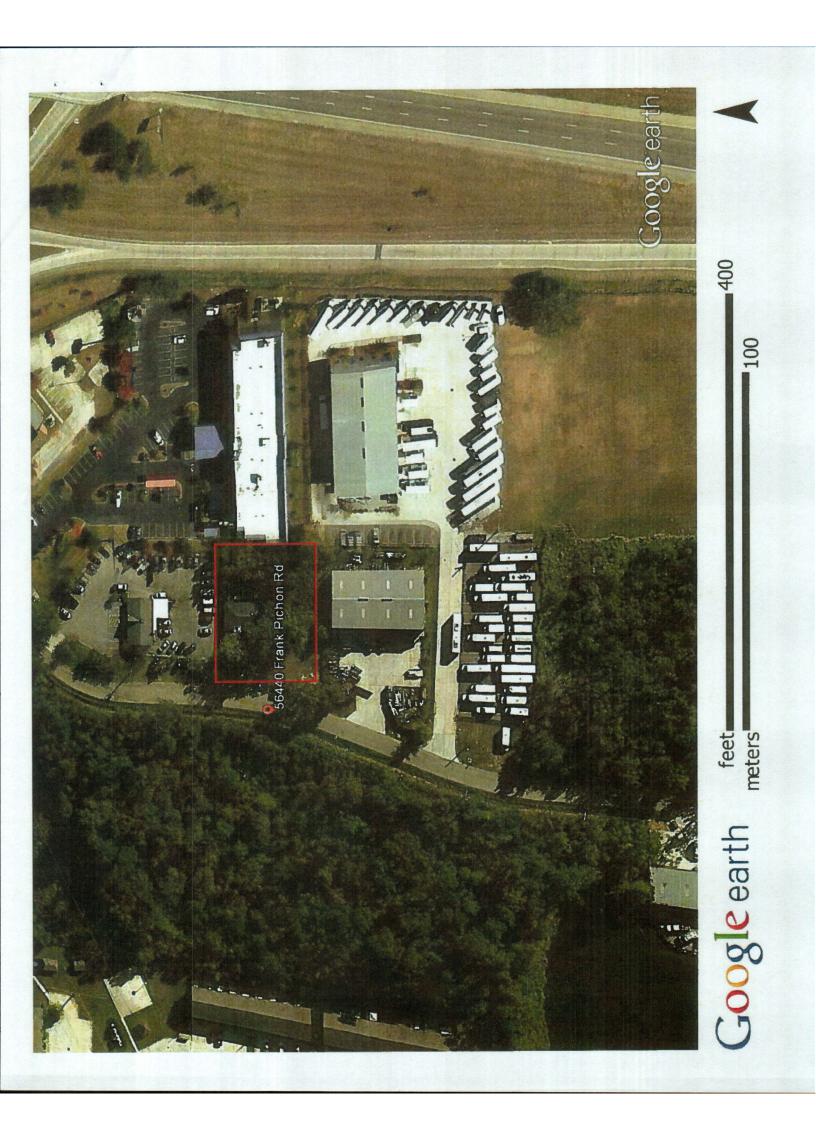

WHEREAS, the City of Slidell is contemplating annexation of 0.377 acres and more or less owned by Virginia M. Arabie, and located at 56440 Frank Pichon Road, more particularly identified as Lots 2 and 3, Square 5, Lake Gardens Subdivision, Section 44, Township 9 South, Range 14 East, St Tammany Parish, Louisiana, Ward 9, District 12 (see attachments for complete description); and

Re: Administrative Comment

Date:

Annexation staff #:

<u>The City of Slidell</u> is contemplating annexation of <u>0.377</u> Acres owned by <u>Virginia Arabie</u>. Property is located at <u>Section 44 Township -9- South, Range -14-East</u>.

Robert K. Thompson Special Revenue Manager Phone: (985) 898-2865

| City:                                                                                     | Sidel                                               |            | ity Case A15                               | 5-04/ Z15-04 | Staf      | f Reference          | SL2016-01 |             |
|-------------------------------------------------------------------------------------------|-----------------------------------------------------|------------|--------------------------------------------|--------------|-----------|----------------------|-----------|-------------|
| otification Date:                                                                         | 12/7/2015                                           | Dead       | 1/13/2016                                  | Field Prio   | rity 1    | •                    |           |             |
| Owner:                                                                                    | Virginia M. Arabie                                  |            |                                            |              | 9         | Council<br>District: | 12        | Мар         |
| Location:                                                                                 | ocation: 56440 Frank Pichon Road, more particularly |            | <ul> <li>Parish</li> <li>Zoning</li> </ul> | HC-2 Hig     | hway Comm | ercial               | *****     |             |
| Subdivision. Section 44, Township 9 South, Range<br>14 East, St Tammany Parish, Louisiana |                                                     | -          | C-4 Highway Commercial                     |              |           |                      |           |             |
|                                                                                           |                                                     |            |                                            | Subdivision: | Lake Ga   | rdens                |           |             |
| Existing                                                                                  | Undeveloped                                         | 93-1999 FF |                                            | Deve         | loped     | Intensificat         | ion Con   | cur w/ City |
| Use:                                                                                      | 0.377 acres                                         |            |                                            | Population:  |           | Concu                | r:        |             |
|                                                                                           |                                                     |            | . •                                        | Annex        | [         | Sal                  | es Tax:   |             |
| SIR                                                                                       | Sect 44, T-9-S, R-14                                | ŀE         |                                            | Status:      | _         |                      |           |             |
|                                                                                           |                                                     |            |                                            |              | Соипса    | il Actions           |           |             |
| CI                                                                                        | ty Actions                                          | City [     |                                            | Resolution:  | r         |                      | uncil     | 113         |