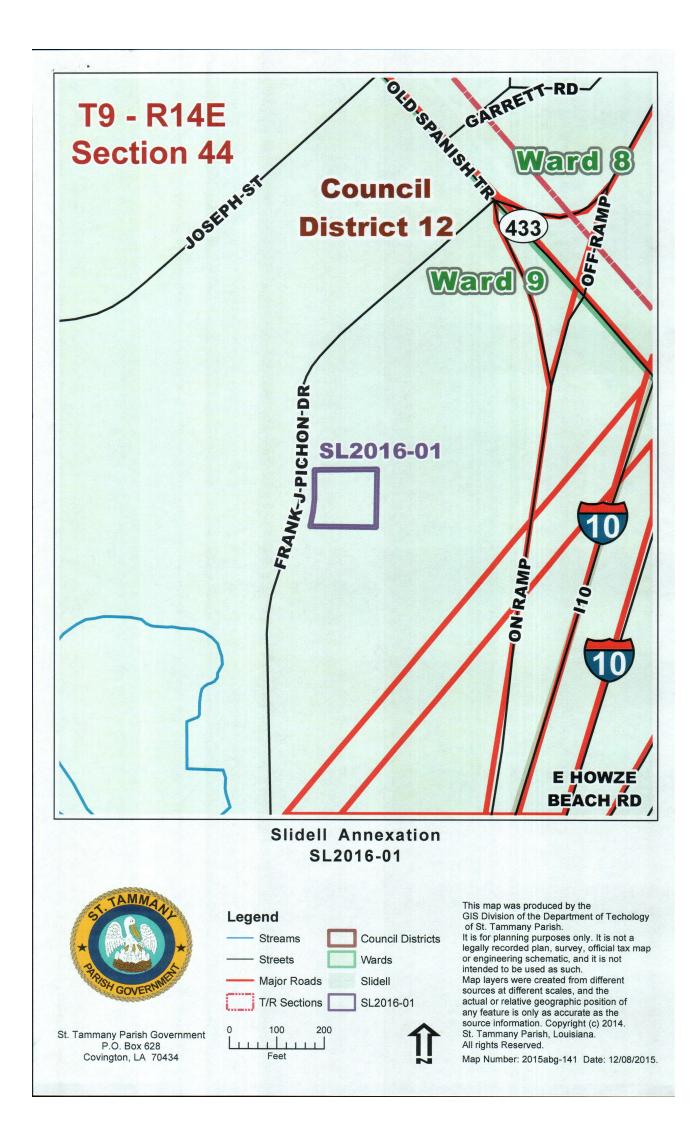

## RESOLUTION COUNCIL SERIES NO: C-4525

COUNCIL SPONSOR: MARTY DEAN/ PAT BRISTER

PROVIDED BY: DATA MANAGEMENT

RESOLUTION TO CONCUR/NOT CONCUR WITH THE CITY OF SLIDELL ANNEXATION AND REZONING OF 0.377 ACRES LAND MORE OR LESS, FROM PARISH HC-2 HIGHWAY COMMERCIAL DISTRICT TO SLIDELL C-4 HIGHWAY COMMERCIAL DISTRICT, WHICH PROPERTY IS LOCATED AT 56440 FRANK PICHON ROAD, MORE PARTICULARLY IDENTIFIED AS LOTS 2 AND 3, SQUARE 5, LAKE GARDENS SUBDIVISION, SECTION 44, TOWNSHIP 9 SOUTH, RANGE 14 EAST, ST TAMMANY PARISH, LOUISIANA, WARD 9, DISTRICT 12.

WHEREAS, the City of Slidell is contemplating annexation of 0.377 acres and more or less owned by Virginia M. Arabie, and located at 56440 Frank Pichon Road, more particularly identified as Lots 2 and 3, Square 5, Lake Gardens Subdivision, Section 44, Township 9 South, Range 14 East, St Tammany Parish, Louisiana, Ward 9, District 12 (see attachments for complete description); and

THE PARISH OF ST. TAMMANY HEREBY RESOLVES to Concur/Not Concur with the City of Slidell annexation and rezoning of 0.377 acres of land more or less, located at 56440 Frank Pichon Road, more particularly identified as Lots 2 and 3, Square 5, Lake Gardens Subdivision, Section 44, Township 9 South, Range 14 East, St Tammany Parish, Louisiana from Parish HC-2 Highway Commercial District to Slidell C-4 Highway Commercial District in accordance with the provisions of the Sales Tax Enhancement Plan.