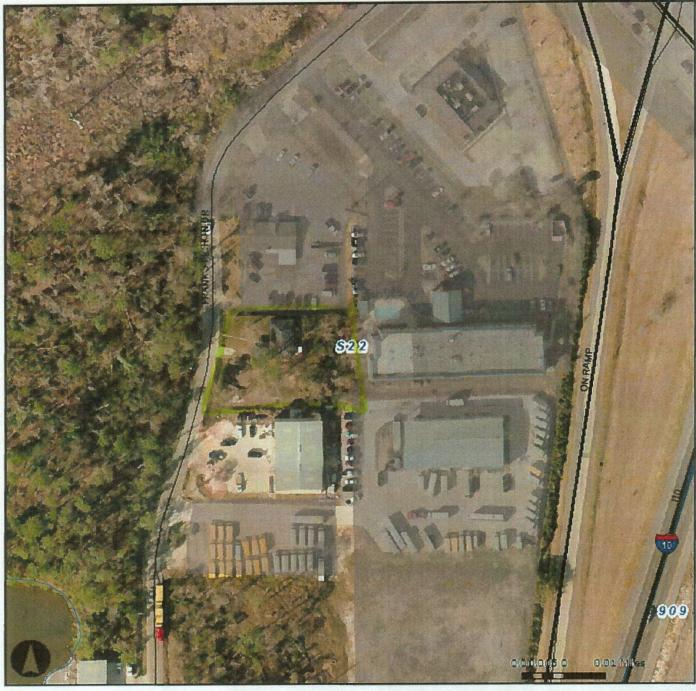

Robert K. Thompson Special Revenue Manager Phone: (985) 898-2865

| City:                                                                                     | Sidel                                               |            | ity Case A15                               | 5-04/ Z15-04 | Staf      | f Reference          | SL2016-01 |             |
|-------------------------------------------------------------------------------------------|-----------------------------------------------------|------------|--------------------------------------------|--------------|-----------|----------------------|-----------|-------------|
| otification Date:                                                                         | 12/7/2015                                           | Dead       | 1/13/2016                                  | Field Prio   | rity 1    | •                    |           |             |
| Owner:                                                                                    | Virginia M. Arabie                                  |            |                                            |              | 9         | Council<br>District: | 12        | Мар         |
| Location:                                                                                 | ocation: 56440 Frank Pichon Road, more particularly |            | <ul> <li>Parish</li> <li>Zoning</li> </ul> | HC-2 Hig     | hway Comm | ercial               | *****     |             |
| Subdivision. Section 44, Township 9 South, Range<br>14 East, St Tammany Parish, Louisiana |                                                     | -          | C-4 Highway Commercial                     |              |           |                      |           |             |
|                                                                                           |                                                     |            |                                            | Subdivision: | Lake Ga   | rdens                |           |             |
| Existing                                                                                  | Undeveloped                                         | 93-1999 FF |                                            | Deve         | loped     | Intensificat         | ion Con   | cur w/ City |
| Use:                                                                                      | 0.377 acres                                         |            |                                            | Population:  |           | Concu                | r:        |             |
|                                                                                           |                                                     |            | . •                                        | Annex        | [         | Sal                  | es Tax:   |             |
| SIR                                                                                       | Sect 44, T-9-S, R-14                                | ŀE         |                                            | Status:      | _         |                      |           |             |
|                                                                                           |                                                     |            |                                            |              | Соипса    | il Actions           |           |             |
| CI                                                                                        | ty Actions                                          | City [     |                                            | Resolution:  | r         |                      | uncil     | 113         |