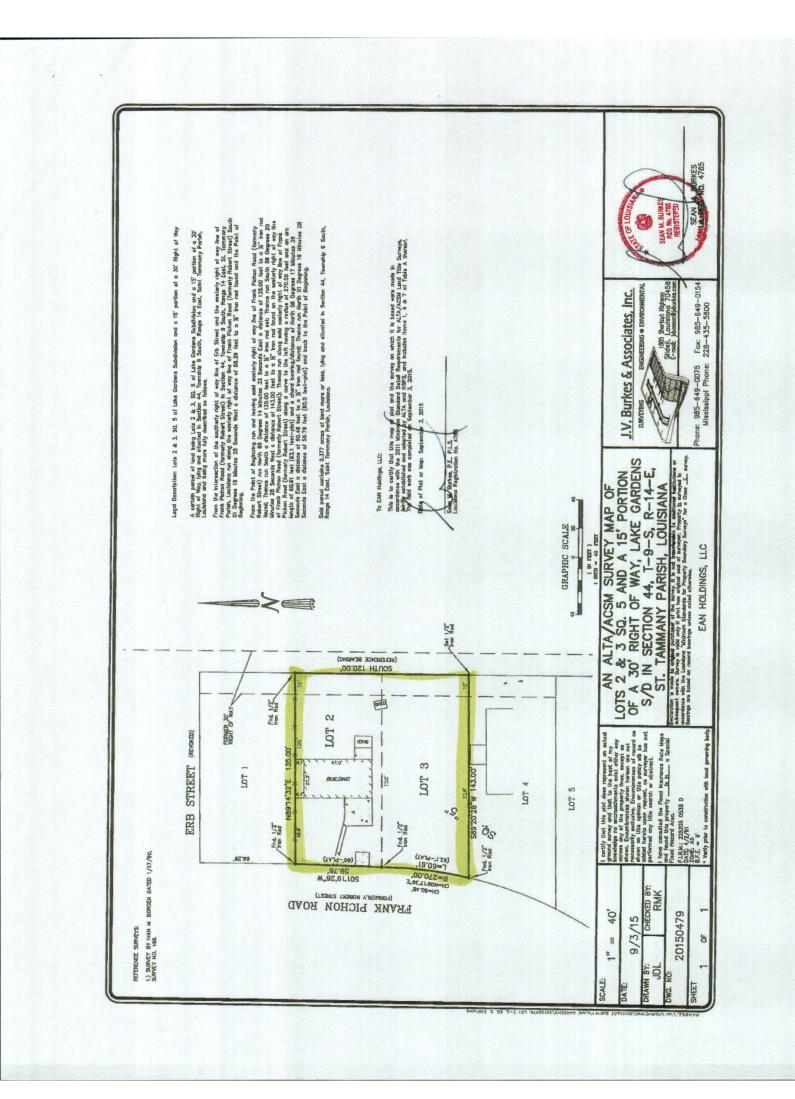

WHEREAS, the City of Slidell is contemplating annexation of 0.377 acres and more or less owned by Virginia M. Arabie, and located at 56440 Frank Pichon Road, more particularly identified as Lots 2 and 3, Square 5, Lake Gardens Subdivision, Section 44, Township 9 South, Range 14 East, St Tammany Parish, Louisiana, Ward 9, District 12 (see attachments for complete description); and

Lots 2 and 3 of square 5 of said subdivision and more fully described as follows:

Lot 2 begins a distance of 66.29 feet from the corner of Robert Street and Erb Street and has a frontage of 60 feet on Robert Street by a depth of 120 feet going east between equal and parallel lines. Lot 3 adjoins lot 2 on the side and has a curved frontage of 62 feet on Robert Street by a depth of 120 feet on the north and a depth of 128 feet on the south with a width in the rear of 60 feet. Square 5 is bounded on the north by Erb Street, on the east by the eastern edge of said subdivision, on the south by Lucille Street and on the west by Robert Street.

All as will be more fully seen by reference to plat of survey by Adlow Orr, Jr. and Associates dated June 14, 1954, a copy of which is on file in the official records of the Parish of St. Tammany, State of Louisiana.

Said property bears the municipal address of 56440 Frank Pichon Road, Slidell, Louisiana.

Being the same property acquired by Virginia M. Arabie and Ralph N. Madison Jr. by Judgment of Possession in that certain matter entitled Succession of Ralph Nicholas Madison, No. 2005-30483, 22<sup>nd</sup> Judicial District Court, St. Tammany Parish, Louisiana.