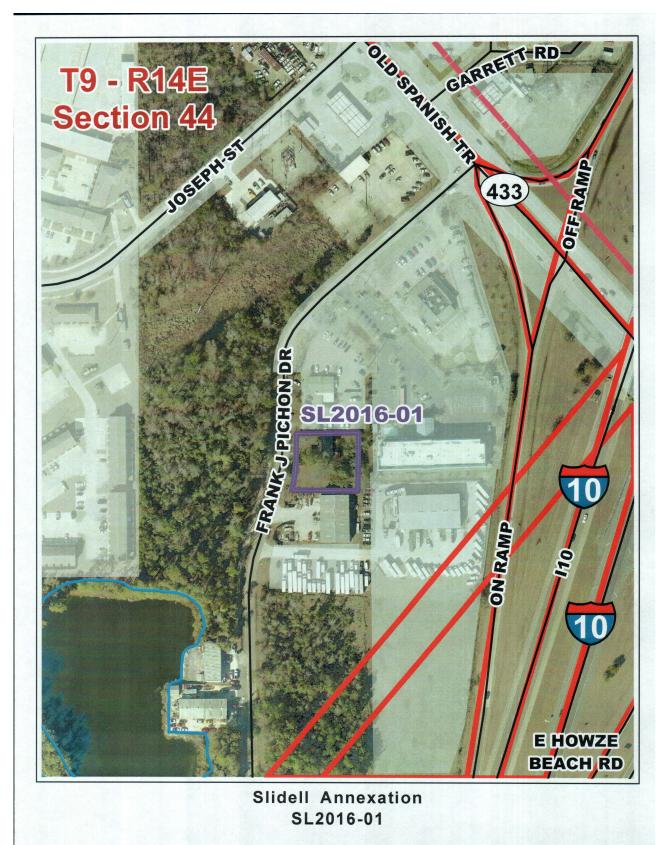

## RESOLUTION COUNCIL SERIES NO: C-4525

COUNCIL SPONSOR: MARTY DEAN/ PAT BRISTER

PROVIDED BY: DATA MANAGEMENT

RESOLUTION TO CONCUR/NOT CONCUR WITH THE CITY OF SLIDELL ANNEXATION AND REZONING OF 0.377 ACRES LAND MORE OR LESS, FROM PARISH HC-2 HIGHWAY COMMERCIAL DISTRICT TO SLIDELL C-4 HIGHWAY COMMERCIAL DISTRICT, WHICH PROPERTY IS LOCATED AT 56440 FRANK PICHON ROAD, MORE PARTICULARLY IDENTIFIED AS LOTS 2 AND 3, SQUARE 5, LAKE GARDENS SUBDIVISION, SECTION 44, TOWNSHIP 9 SOUTH, RANGE 14 EAST, ST TAMMANY PARISH, LOUISIANA, WARD 9, DISTRICT 12.

WHEREAS, the City of Slidell is contemplating annexation of 0.377 acres and more or less owned by Virginia M. Arabie, and located at 56440 Frank Pichon Road, more particularly identified as Lots 2 and 3, Square 5, Lake Gardens Subdivision, Section 44, Township 9 South, Range 14 East, St Tammany Parish, Louisiana, Ward 9, District 12 (see attachments for complete description); and

THE PARISH OF ST. TAMMANY HEREBY RESOLVES to Concur/Not Concur with the City of Slidell annexation and rezoning of 0.377 acres of land more or less, located at 56440 Frank Pichon Road, more particularly identified as Lots 2 and 3, Square 5, Lake Gardens Subdivision, Section 44, Township 9 South, Range 14 East, St Tammany Parish, Louisiana from Parish HC-2 Highway Commercial District to Slidell C-4 Highway Commercial District in accordance with the provisions of the Sales Tax Enhancement Plan.