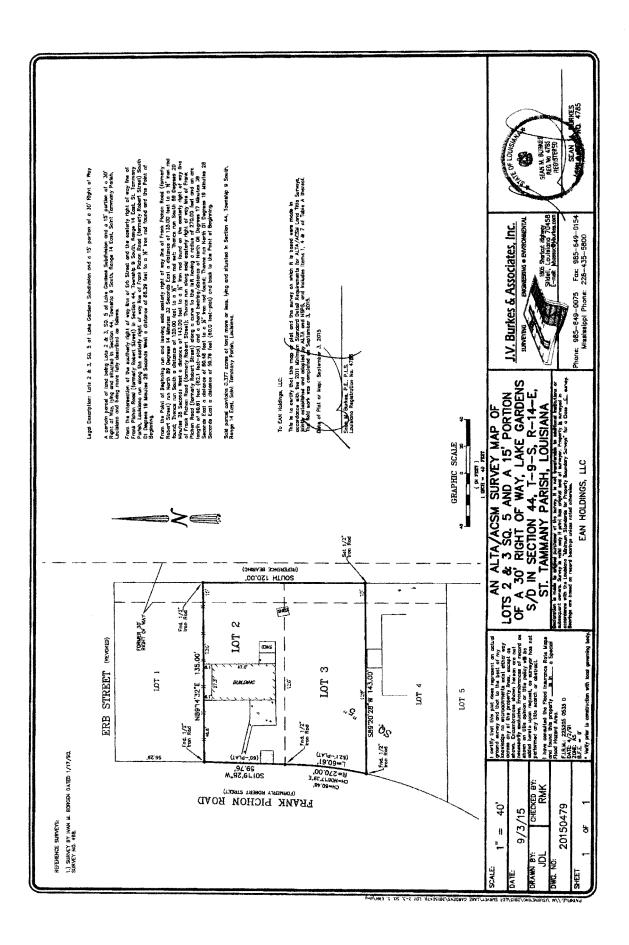

WHEREAS, the City of Slidell is contemplating annexation of 0.377 acres and more or less owned by Virginia M. Arabie, and located at 56440 Frank Pichon Road, more particularly identified as Lots 2 and 3, Square 5, Lake Gardens Subdivision, Section 44, Township 9 South, Range 14 East, St Tammany Parish, Louisiana, Ward 9, District 12 (see attachments for complete description); and

Lots 2 and 3 of square 5 of said subdivision and more fully described as follows:

Lot 2 begins a distance of 66.29 feet from the corner of Robert Street and Erb Street and has a frontage of 60 feet on Robert Street by a depth of 120 feet going east between equal and parallel lines. Lot 3 adjoins lot 2 on the side and has a curved frontage of 62 feet on Robert Street by a depth of 120 feet on the north and a depth of 128 feet on the south with a width in the rear of 60 feet. Square 5 is bounded on the north by Erb Street, on the east by the eastern edge of said subdivision, on the south by Lucille Street and on the west by Robert Street.

All as will be more fully seen by reference to plat of survey by Adlow Orr, Jr. and Associates dated June 14, 1954, a copy of which is on file in the official records of the Parish of St. Tammany, State of Louisiana.

Said property bears the municipal address of 56440 Frank Pichon Road, Slidell, Louisiana.

Being the same property acquired by Virginia M. Arabie and Ralph N. Madison Jr. by Judgment of Possession in that certain matter entitled Succession of Ralph Nicholas Madison, No. 2005-30483, 22<sup>nd</sup> Judicial District Court, St. Tammany Parish, Louisiana.