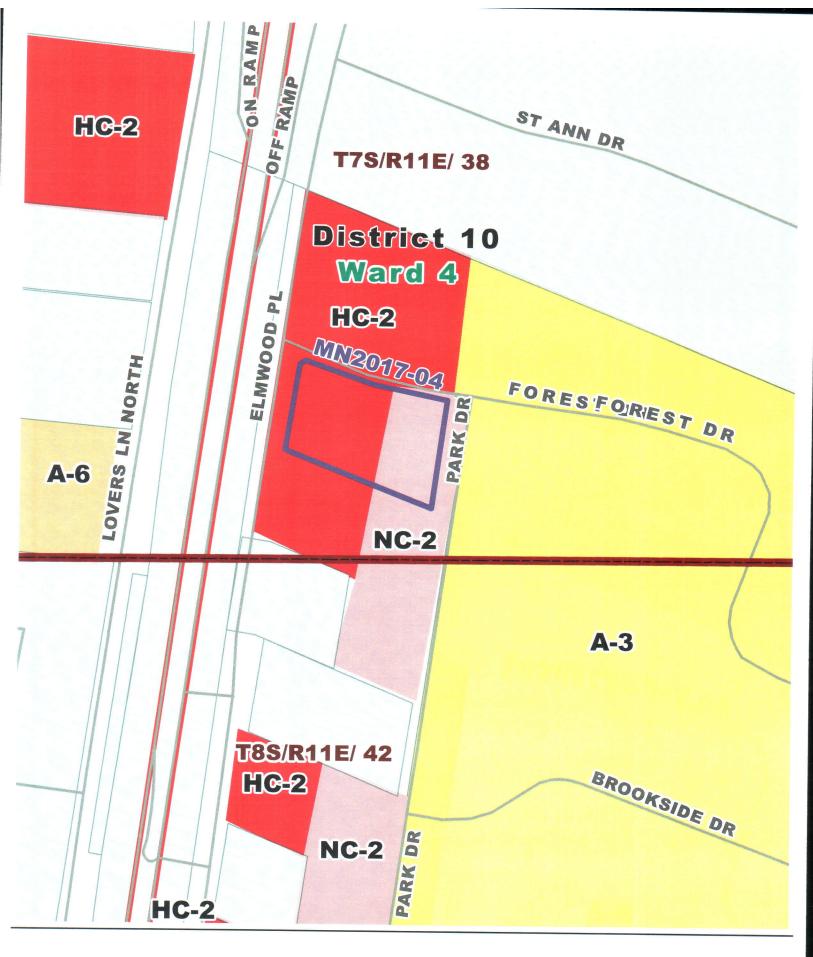

WHEREAS, the proposed annexation is consistent with the Annexation Agreement entered into by City of Mandeville and St. Tammany Parish effective March 26, 2003; and

WHEREAS, the property requires rezoning from Parish HC-2 Highway Commercial; NC-2 Indoor Retail Service District to City of Mandeville B-2 Highway Commercial District which is an intensification of the of the Eastern half of the property zoned NC-2 Indoor Retail Service District; and

WHEREAS, the property is located in Growth Management Infill Area 2, and is not currently commercially developed.

THE PARISH OF ST. TAMMANY HEREBY RESOLVES to Concur/Not Concur with the City of Mandeville annexation and rezoning of 1.549 Acres of land, more or less, located at Lot 5-A-1, Forest Park Subdivision, situated in Sect 38, Township 7 South, Range 11 East in St Tammany Parish, LA from Parish HC-2 Highway Commercial; NC-2 Indoor Retail Service District to City of Mandeville B-2 Highway Commercial District in accordance with the March 26, 2003 Annexation Agreement between the Parish and City of Mandeville.

## • Planning: Sidney Fontenot:

- The proposal does not meet the Louisiana Revised Statutes relative to the property being contiguous to the municipality.
- The proposal is consistent with the Growth Management agreements with the City of Mandeville.
- The proposal does increase the intensity of the zoning of the eastern half of the property zoned Parish NC-210/10/17.