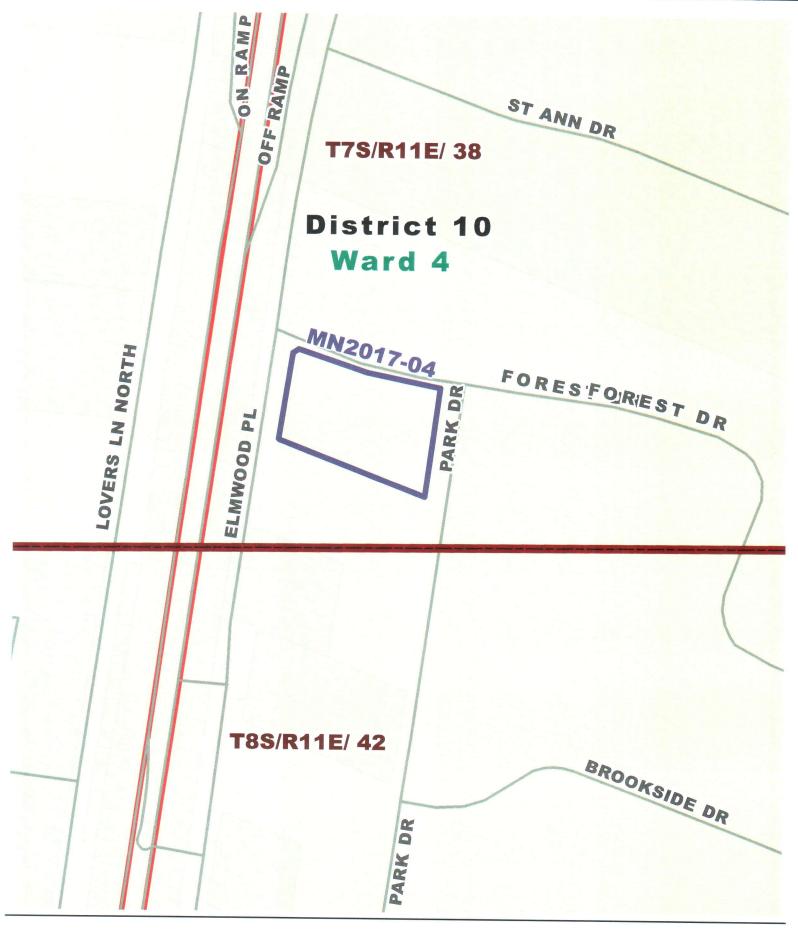

WHEREAS, the City of Mandeville is contemplating annexation of 1.549 Acres, more or less, and owned by KSK Real Estate Holding LLC, and located at Lot 5-A-1, Forest Park Subdivision, situated in Sect 38, Township 7 South, Range 11 East in St Tammany Parish, LA, Ward 4, District 10 (see attachments for complete description); and

BE IT FURTHER RESOLVED that should this property be annexed, the St. Tammany Parish Council requires that the City of Mandeville share in the cost of maintaining those portions of Forest Drive, Elmwood Place, and Park Drive which abuts the aforementioned property.

Date: December 11, 2017

Annexation staff #:MN2017-04

the City of Mandeville is contemplating annexation of 1.549 Acres, more or less, owned by KSK Real Estate Holding LLC, and located at Lot 5-A-1, Forest Park Subdivision, situated in Sect 38, Township 7 South, Range 11 East in St Tammany Parish, LA, Ward 4, District 10.