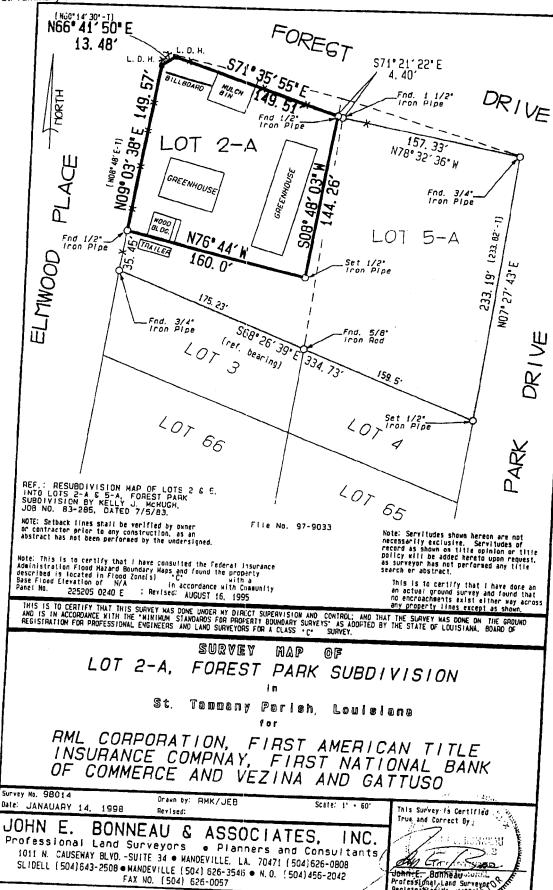

#### CERTIFICATE OF REGISTRAR OF VOTERS

I, the undersigned Registrar of Voters for the Parish of St. Tammany, State of Louisiana, do hereby certify that the property described in the attached Survey by John E. Bonneau & Associates, Inc., Survey No. 98014 dated January 14, 1998 and further identified as all that certain piece or parcel of land lying and being Lot 5-A and Lot 2-A located in Forest Park Subdivision situated in Section 38, Township 7 South, Range 11 East in St. Tammany Parish, State of Louisiana, and by the records in the Registrar of Voters office has no registered voters within said property.

LOT 5-A. FOREST PARK SUBDIVISION, in the square bounded by Forest Drive, Park Drive, Brookside Drive and Elmwood Place. Said property is more particularly described as follows, to-wit:

From the corner formed by the intersection of Forest Drive and Park Drive, go along the Westerly line of Park Drive south 07 degrees 27 minutes 43 seconds West 233.82 feet to the Northerly line of Lot 4, thence go along the Northerly line of Lots 4 and 3, Forest Park Subdivision, North 68 degrees 26 minutes 39 seconds West 334.73 feet to the Easterly line of Elmwood Place; thence go along the Easterly line of Elmwood Place North 08 degrees 48 minutes East 35.45 feet; thence go South 76 degrees 44 minutes East 160.0 feet; thence go North 08 degrees 48 minutes 03 seconds East 160.0 feet to the Southerly line of Forest Drive; thence with the Southerly line of Forest Drive go South 76 degrees 44 minutes 40 seconds East 4.46 feet; thence continue along the southerly line of Forest Drive South 72 degrees 55 minutes 56 seconds East 158.72 feet back to the Point of Beginning.

Being of portion of Lot 2, Forest Park Subdivision, St. Tammany Parish, Louistana, which said portion commences at a point on Elmwood Place a distance of 160,00 feet from the corner of Elmwood Place and Forest Drive, thence go North 08 degrees 48 minutes 00 seconds East, a distance of 149.57 feet front on Elmwood Place to a point; thence go North 60 degrees 14 minutes 30 seconds East, a distance of 13.48 feet to a point thence go South 76 degrees 44 minutes 40 seconds Fast, a distance of 149.51 feet front on Forest Drive to a point; thence go South 08 degrees 48 minutes 03 seconds West, a distance of 160.00 feet to a point; thence go North 76 degrees 44 minutes 00 seconds West, a distance of 160.00 feet to the point of beginning. Said lot identified as proposed LOT 2-A on plan of resubdivision by Kelly McHugh & Associates, C.E., dated July 5, 1983, revised August 11, 1983.

LOT 5-A, POREST PARK SUBDIVISION, in the square bounded by Forest Drive, Park Drive, Brookside Drive and Elmwood Place. Said property is more particularly described as follows, to wit:

From the corner formed by the intersection of Forest Drive and Park Drive, go along the Westerly line of Park Drive south 07 degrees 27 minutes 43 seconds West 233-82 feet to the Northerly line of Lot 4, thence go along the Northerly line of Lots 4 and 3, Forest Park Subdivision, North 68 degrees 26 minutes 39 seconds West 334-73 feet to the Basterly line of Elmwood Place; thence go along the Easterly line of Elmwood Place (North: 08 degrees 48 minutes East 160.0 feet; thence go South 76 degrees 44 minutes East 160.0 feet; thence go North 08 degrees 48 minutes 03 seconds East 160.0 feet to the Southerly line of Forest Drive; thence with the Southerly line of Forest Drive go South 76 degrees 44 minutes 40 seconds East 4.46 feet; thence continue along the southerly line of Forest Drive South 72 degrees 55 minutes 56 seconds East 158.72 feet back to the Point of Beginning. All in accordance with map or plat of survey by Kelly McHugh & Associates cated May 28, 1985, revised June 5, 1985.

Being of portion of Lot 2, Forest Park Subdivision, St. Tammany Parish. Louisiana, which said portion commences at a point on Elmwood Place a distance of 160.00 feet from the corner of Elmwood Place and Forest Drive, thence go North 08 degrees 48 minutes 00 seconds East, a distance of 149.57 feet front on Elmwood Place to a point; thence go North 60 degrees 14 minutes 30 seconds East, a distance of 161.348 feet to a point thence go South 76 degrees 44 minutes 40 seconds East, a distance of 149.51 feet front on Forest Drive to a point; thence go South 08 degrees 48 minutes 03 seconds West, a distance of 160.0 feet to a point; thence go North 76 degrees 44 minutes 30 seconds West, a distance of 160.00 feet to the point of beginning. Said lot identified as proposed LOT 2-A on plan of resubdivision by Kelly McHugh & Associates, C.E., dated July 5, 1983, revised August 11, 1983. All as more fully described by reference to Survey by Kelly McHugh & Associates, Civil Engineers & Land Surveyors, dated November 25, 1985. Job No. 85-414, a copy of which is attached to Instrument #603132 and recorded in MOB 1113, folio 276 of the official records of St Tammany Parish, Louisiana and is made a part hereof by reference.