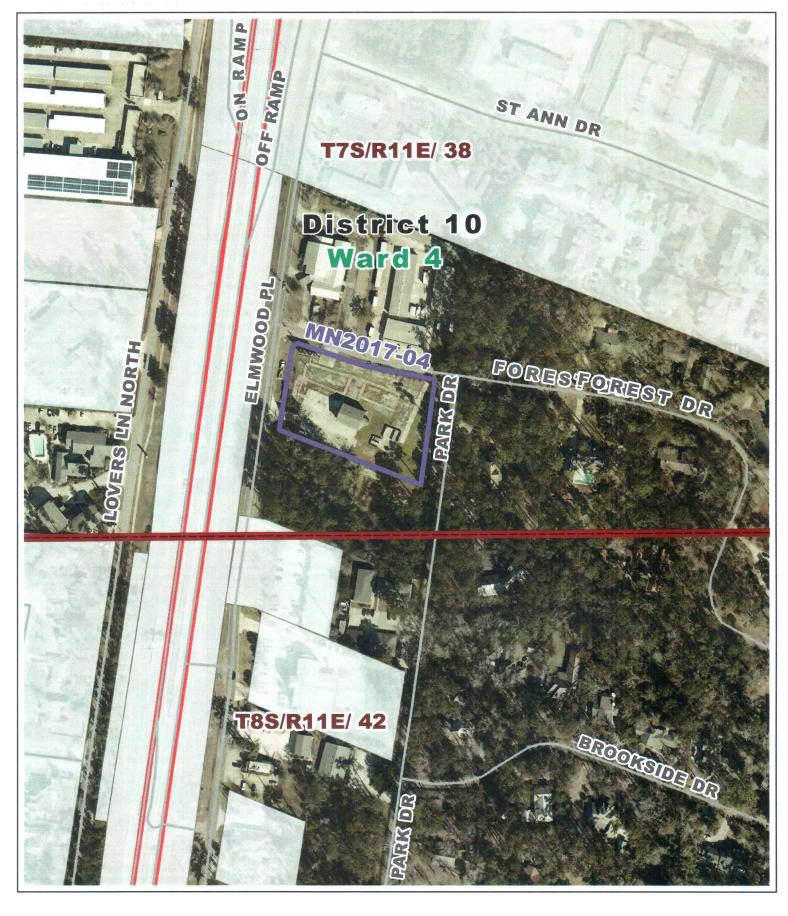

WHEREAS, the City of Mandeville is contemplating annexation of 1.549 Acres, more or less, and owned by KSK Real Estate Holding LLC, and located at Lot 5-A-1, Forest Park Subdivision, situated in Sect 38, Township 7 South, Range 11 East in St Tammany Parish, LA, Ward 4, District 10 (see attachments for complete description); and

BE IT FURTHER RESOLVED that should this property be annexed, the St. Tammany Parish Council requires that the City of Mandeville share in the cost of maintaining those portions of Forest Drive, Elmwood Place, and Park Drive which abuts the aforementioned property.

Date: December 11, 2017

Annexation staff #:MN2017-04

the City of Mandeville is contemplating annexation of 1.549 Acres, more or less, owned by KSK Real Estate Holding LLC, and located at Lot 5-A-1, Forest Park Subdivision, situated in Sect 38, Township 7 South, Range 11 East in St Tammany Parish, LA, Ward 4, District 10.