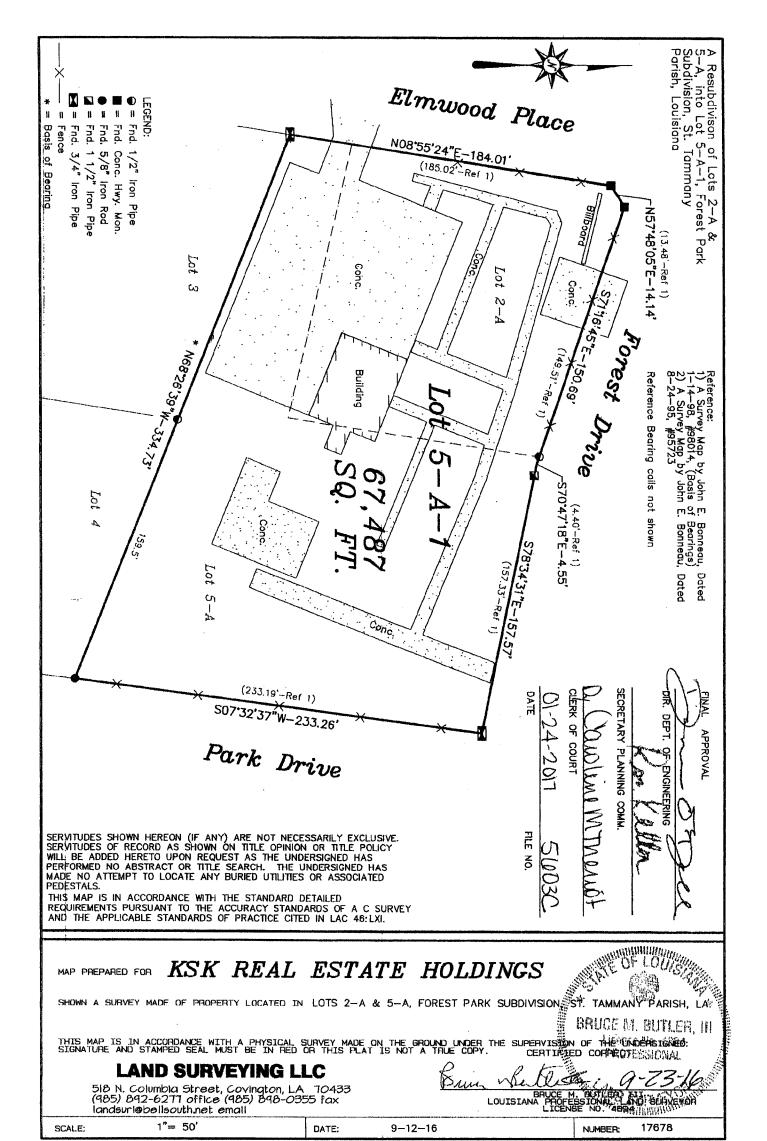

Located as Lot 5-A-1, Forest Park Subdivision, St. Tammany Parish.

From the intersection formed by the westerly right-of-way of Park Drive and the southerly right-of-way of Forest Drive this being the POINT OF BEGINNING.

From the Point of Beginning run along the Westerly right-of-way of Park Drive South 07 degrees 32 minutes 37 seconds West, 233.26 feet to a point; thence North 68 degrees 26 minute 39 seconds West, 334.73 feet to a point on the Easterly right-of-way of Elmwood Place, thence run along said right-of-way North 08 degrees 55 minutes 24 seconds East, 184.01 feet to a point; thence North 57 degrees 48 minutes 05 seconds East, 14.14 feet to a point on the South right-of-way of Forest Drive; thence run along said right-of-way South 71 degrees 16 minutes 45 seconds East, 150.69 feet to a point; thence South 70 degrees 47 minutes 18 seconds East, 4.55 feet to a point; thence South 78 degrees 34 minutes 31 seconds East, 157.57 feet back to the Point of Beginning.

This tract contains 67,487 square feet as per survey prepared by Land Surveying, LLC dated September 12, 2016, Survey No. 17678.

BE IT FURTHER ORDAINED, that upon annexation into the municipal limits of the City of Mandeville the above described property be designated for purposes of zoning as a B-2, Highway Business District, as defined and regulated by the provisions of The Comprehensive Land Use Regulations Ordinance of the City of Mandeville, and that the Official Zoning Map of the City of Mandeville be amended to reflect this annexation and zoning.

KSK Real Estate Holdings

Located as Lot 5-A-1 Forest Park Subdivision, St. Tammany Parish, Louisiana.

From the intersection formed by the Westerly Right-of-way of Park Drive and the Southerly Right-of-way of Forest Drive this being the Point of Beginning.

From the Point of Beginning run along the Westerly Right-of-way of Park Drive South 07 degrees 32 minutes 37 seconds West, 233.26 feet to a point; thence North 68 degrees 26 minutes 39 seconds West, 334.73 feet to a point on the Easterly Right-of-way of Elmwood Place; thence run along said Right-of-way North 08 degrees 55 minutes 24 seconds East, 184.01 feet to a point; thence North 57 degrees 48 minutes 05 seconds East, 14.14 feet to a point on the South Right-of-way of Forest Drive; thence run along said Right-of-way South 71 degrees 16 minutes 45 seconds East, 150.69 feet to a point; thence South 70 degrees 47 minutes 18 seconds East, 4.55 feet to a point; thence South 78 degrees 34 minutes 31 seconds East, 157.57 feet back to the Point of Beginning.

This tract contains 67,487 Sq. Ft. as per survey prepared by this firm dated September 12, 2016 Survey No. 17678.

Bruce M. Butler, III

BRUCE M. BUTLER, III License No. 4894 PROFESSIONAL