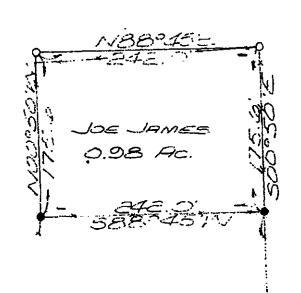

### ST. TAMMANY PARISH COUNCIL

|                                                                                                                                                                                                                                                                                      | ORDIN                                                                                                                                                                               | NANCE                                                                                                                                                                                                                                |  |  |
|--------------------------------------------------------------------------------------------------------------------------------------------------------------------------------------------------------------------------------------------------------------------------------------|-------------------------------------------------------------------------------------------------------------------------------------------------------------------------------------|--------------------------------------------------------------------------------------------------------------------------------------------------------------------------------------------------------------------------------------|--|--|
| ORDINANCE                                                                                                                                                                                                                                                                            | CALENDAR NO: <u>5507</u>                                                                                                                                                            | ORDINANCE COUNCIL SERIES NO:                                                                                                                                                                                                         |  |  |
| COUNCIL SPONSOR: MR. SHARP                                                                                                                                                                                                                                                           |                                                                                                                                                                                     | PROVIDED BY: COUNCIL OFFICE                                                                                                                                                                                                          |  |  |
| INTRODUCED BY: MR. SHARP                                                                                                                                                                                                                                                             |                                                                                                                                                                                     | SECONDED BY: MR. THOMPSON                                                                                                                                                                                                            |  |  |
| ON THE 3 DA                                                                                                                                                                                                                                                                          | AY OF <u>DECEMBER</u> , <u>2015</u>                                                                                                                                                 |                                                                                                                                                                                                                                      |  |  |
|                                                                                                                                                                                                                                                                                      | OF ST. TAMMANY PARISH, LAPARCEL LOCATED IN SECTION RANGE 11 EAST ON THE WEROAD, WHICH COMPRISES LAND MORE OR LESS, FROM DISTRICT) TO A-2 (SUBUR (MANUFACTURED HOUSING OF COMPRISES) | THE OFFICIAL ZONING MAP A TO RECLASSIFY A CERTAIN ON 25, TOWNSHIP 6 SOUTH, EST SIDE OF UNITED CHURCH A TOTAL OF .98 ACRES OF ITS PRESENT A-2 (SUBURBAN EBAN DISTRICT) AND MHO OVERLAY). (WARD 3, DISTRICT CONING COMMISSION) (SHARP) |  |  |
| law, Case No. 2 that the zoning                                                                                                                                                                                                                                                      | 2015-55-ZC, has recommended to the classification of the above reference (Suburban District) and MHO (M                                                                             | ish of St. Tammany after hearing in accordance with<br>ne Council of the Parish of St. Tammany, Louisiana,<br>ed area be changed from its present A-2 (Suburban<br>anufactured Housing Overlay), see Exhibit "A" for                 |  |  |
| WHEREAS and                                                                                                                                                                                                                                                                          | S, the St. Tammany Parish Council                                                                                                                                                   | has held its public hearing in accordance with law;                                                                                                                                                                                  |  |  |
| the public healt                                                                                                                                                                                                                                                                     |                                                                                                                                                                                     | has found it necessary for the purpose of protecting gnate the above described property as A-2 (Suburbany).                                                                                                                          |  |  |
| THE PARIS                                                                                                                                                                                                                                                                            | SH OF ST. TAMMANY HEREBY (                                                                                                                                                          | ORDAINS: in regular session convened that:                                                                                                                                                                                           |  |  |
|                                                                                                                                                                                                                                                                                      | <u> </u>                                                                                                                                                                            | bove described property is hereby changed from its District) and MHO (Manufactured Housing Overlay),                                                                                                                                 |  |  |
| SECTION II: The official zoning map of the Parish of St. Tammany shall be and is hereby amended to incorporate the zoning reclassification specified in Section I hereof.                                                                                                            |                                                                                                                                                                                     |                                                                                                                                                                                                                                      |  |  |
| REPEAL: A                                                                                                                                                                                                                                                                            | All ordinances or parts of Ordinances                                                                                                                                               | s in conflict herewith are hereby repealed.                                                                                                                                                                                          |  |  |
| SEVERABILITY: If any provision of this Ordinance shall be held to be invalid, such invalidity shall not affect other provisions herein which can be given effect without the invalid provision and to this end the provisions of this Ordinance are hereby declared to be severable. |                                                                                                                                                                                     |                                                                                                                                                                                                                                      |  |  |
| EFFECTIV                                                                                                                                                                                                                                                                             | E DATE: This Ordinance shall beco                                                                                                                                                   | me effective fifteen (15) days after adoption.                                                                                                                                                                                       |  |  |
| MOVED FOR                                                                                                                                                                                                                                                                            | ADOPTION BY:                                                                                                                                                                        | SECONDED BY:                                                                                                                                                                                                                         |  |  |
| WHEREUF<br>FOLLOWING:                                                                                                                                                                                                                                                                |                                                                                                                                                                                     | BMITTED TO A VOTE AND RESULTED IN THE                                                                                                                                                                                                |  |  |
| YEAS:                                                                                                                                                                                                                                                                                |                                                                                                                                                                                     |                                                                                                                                                                                                                                      |  |  |
|                                                                                                                                                                                                                                                                                      |                                                                                                                                                                                     |                                                                                                                                                                                                                                      |  |  |