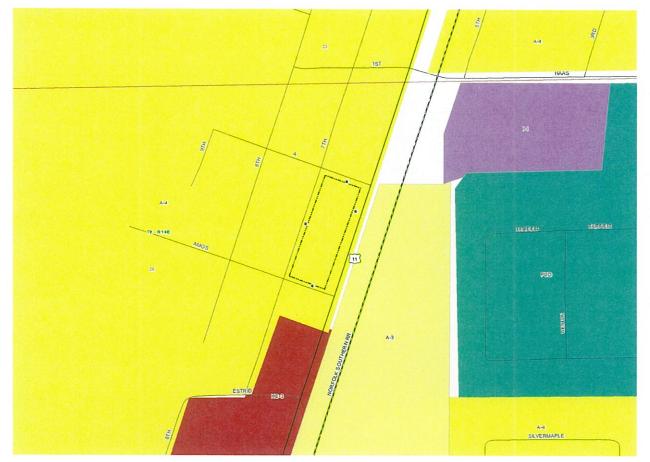

**LOCATION:** Parcel located on the west side of US Highway 11 & on the south side of A Avenue & on the north side of Amos Street & on the east side of North Seventh Street, Square 69, Alton Subdivision; S26, T8S, R14E; Ward 8, District 14

# LAND USE CONSIDERATIONS SURROUNDING LAND USE AND ZONING:

| Direction | Surrounding Use | Surrounding Zone                       |
|-----------|-----------------|----------------------------------------|
| North     | Residential     | A-4 Single-Family Residential District |
| South     | Commercial      | A-4 Single-Family Residential District |
| East      | Undeveloped     | A-4 Single-Family Residential District |
| West      | Residential     | A-4 Single-Family Residential District |