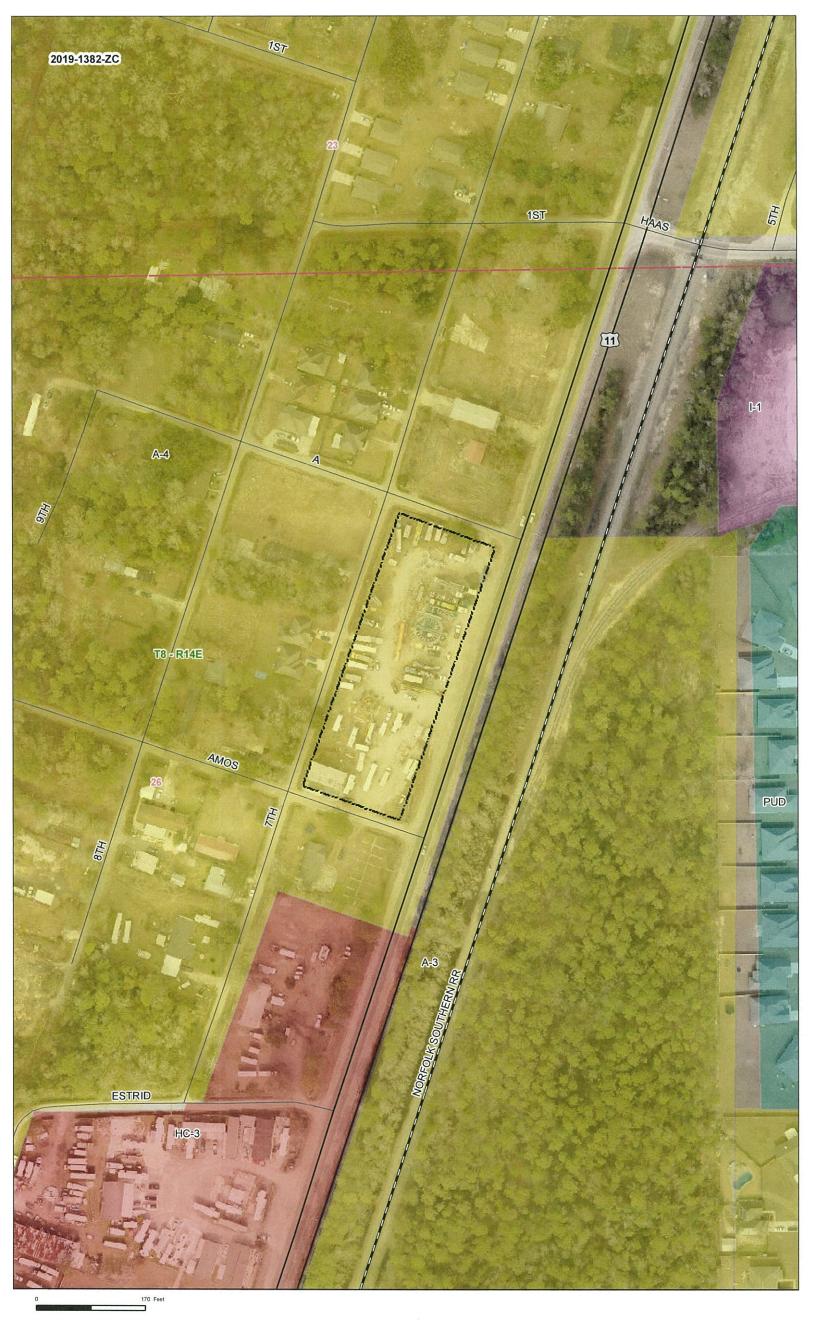

**LOCATION:** Parcel located on the west side of US Highway 11 & on the south side of A Avenue & on the north side of Amos Street & on the east side of North Seventh Street, Square 69, Alton Subdivision; S26, T8S, R14E; Ward 8, District 14

# LAND USE CONSIDERATIONS SURROUNDING LAND USE AND ZONING:

| Direction | Surrounding Use | Surrounding Zone                       |
|-----------|-----------------|----------------------------------------|
| North     | Residential     | A-4 Single-Family Residential District |
| South     | Commercial      | A-4 Single-Family Residential District |
| East      | Undeveloped     | A-4 Single-Family Residential District |
| West      | Residential     | A-4 Single-Family Residential District |

#### **STAFF COMMENTS:**

The petitioner is requesting to change the zoning from A-4 Single-Family Residential District to I-1 Industrial District. This site is located on the west side of US Highway 11 & on the south side of A Avenue & on the north side of Amos Street & on the east side of North Seventh Street, Square 69, Alton Subdivision. The 2025 future land use plan calls for the area along Hwy 11 to be developed with commercial uses. The site is currently being used as an outdoor storage yard and has been for many years. The objective of the request is to bring the property in compliance with the appropriate zoning. Staff is not opposed to the request.