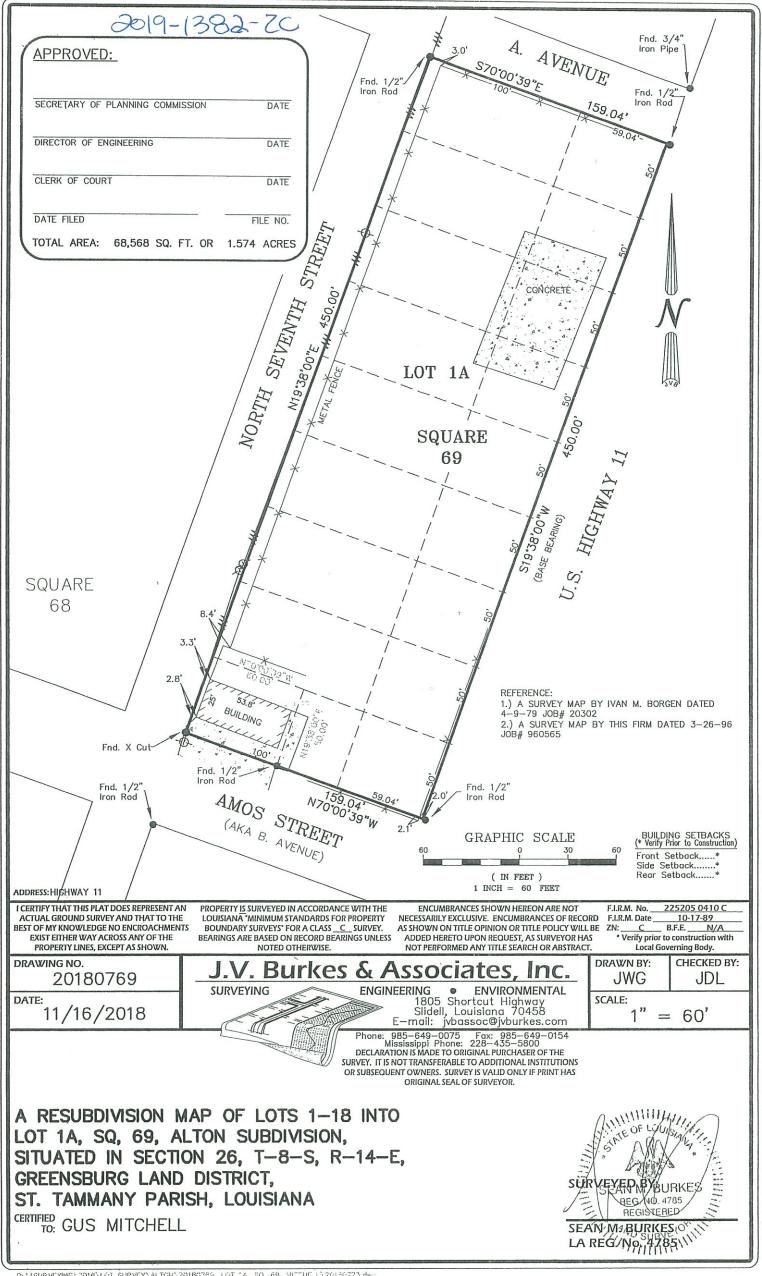

# 2019-1382-ZC

ALL THAT CERTAIN PIECE OR PORTION OF GROUND, together with all the buildings and improvements thereon, and all the rights, ways, means, privileges, servitudes and appurtenances thereunto belonging or in a11ywise appertaining, situated in that area known as ALTON SUBDIVISION, ST. TAMMANY PARISH, LOUIISIANA, and being more particularly described as follows, to wit:

Lots 1 to 18, SQUARE 69, ALTON SUBDIVISION, ST. TAMMANY PARISH, LOUISIANA.

Case No.: 2019-1382-ZC

PETITIONER: Jones Fussell - Paul J. Mayronne

OWNER: Deltus Mitchell

REQUESTED CHANGE: From A-4 Single-Family Residential District to I-1 Industrial District

**LOCATION:** Parcel located on the west side of US Highway 11 & on the south side of A Avenue & on the north side of Amos Street & on the east side of North Seventh Street, Square 69, Alton Subdivision; S26, T8S, R14E; Ward 8, District 14

SIZE: 1.65 acres