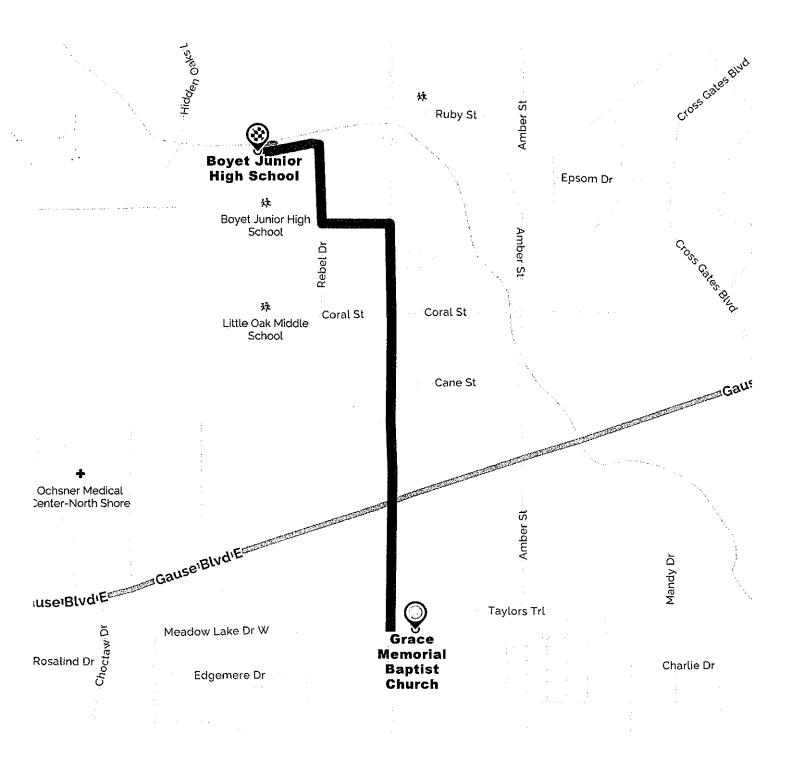

ORDINANCE TO RELOCATE PRECINCT 806 FROM GRACE MEMORIAL BAPTIST CHURCH IN SLIDELL TO BOYET JUNIOR HIGH SCHOOL IN SLIDELL.

WHEREAS, Grace Memorial Baptist Church, located at 58516 Pearl Acres Road, Slidell, LA 70461, is unable to renew their lease agreement to host elections beyond year 2016; therefore, precinct 806 will relocate to Boyet Junior High School, located at 59295 Rebel Drive, Slidell, LA 70461. The travel distance from the old facility to the new proposed facility is 0.8 miles. Boyet is currently utilized as a polling site for precincts 811 and 812. Boyet is ADA compliant, managed by the school board and meets all elections requirements.

|                                                                                                                 | OUR TRIP TO:                                                                                                                         | mababagh        |
|-----------------------------------------------------------------------------------------------------------------|--------------------------------------------------------------------------------------------------------------------------------------|-----------------|
| 2 MIN   0.8 MI 🛱<br>Trip time based on traffic conditions as of 9:05 AM on May 16, 2016. Current Traffic: Light |                                                                                                                                      |                 |
| Ş                                                                                                               | 1. Start out going north on Pearl Acres Rd toward Gause Blvd E/US-190 E/US-190 W/LA-1092.                                            |                 |
|                                                                                                                 | Then 0.17 miles                                                                                                                      | 0.17 total mile |
| ↑                                                                                                               | 2. Pearl Acres Rd becomes N Pearl Dr.                                                                                                |                 |
|                                                                                                                 | Then 0.36 miles                                                                                                                      | 0.52 total mile |
| ካ                                                                                                               | <b>3.</b> Turn left onto Stone St.<br>If you reach Ruby St you've gone about 0.1 miles too far.                                      |                 |
|                                                                                                                 | Then 0.09 miles                                                                                                                      | 0.61 total mile |
| →                                                                                                               | 4. Turn right onto Rebel Dr.                                                                                                         |                 |
|                                                                                                                 | Then 0.18 miles                                                                                                                      | 0.78 total mile |
| <b>B</b>                                                                                                        | <b>5.</b> Boyet Junior High School, 59295 REBEL DR is on the left.<br><i>Your destination is 0.1 miles past Boyet Jr Hi Access</i> . |                 |
|                                                                                                                 | Your destination is at the end of Rebel Dr.                                                                                          |                 |