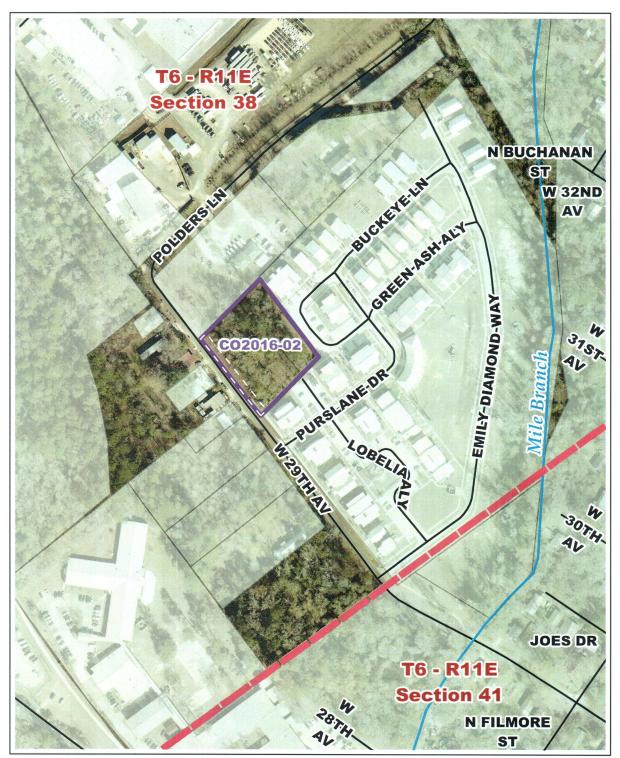

WHEREAS, The City of Covington is contemplating annexation of 1.16 acres, more or less owned by Renaissance Neighborhood Development Corporation, situated in Section 38, Township 6 South, Range 11 East, Greensberg Land District, St Tammany Parish, Louisiana, Ward 3, District 3 (see attachments for complete description); and

Date: May 23, 2016

Annexation staff #:CO2016-02

The City of Covington is contemplating annexing 1.16 acres owned by Renaissance Development Corporation, located in Sections 38 Township 6 South, Range 11 East, St Tammany Parish, State of Louisiana

Covington Annexation CO2016-02

Covington Annexation CO2016-02

This map was produced by the GIS Division of the Department of Techology of St. Tammany Parish. It is for planning purposes only. It is not a legally recorded plan, survey, official tax map or engineering schematic, and it is not intended to be used as such. Map layers were created from different sources at different scales, and the actual or relative geographic position of any feature is only as accurate as the source information. Copyright (c) 2016. St. Tammany Parish, Louisiana. All rights Reserved. Map Number: 2016abg-054 Date: 05/03/2016.