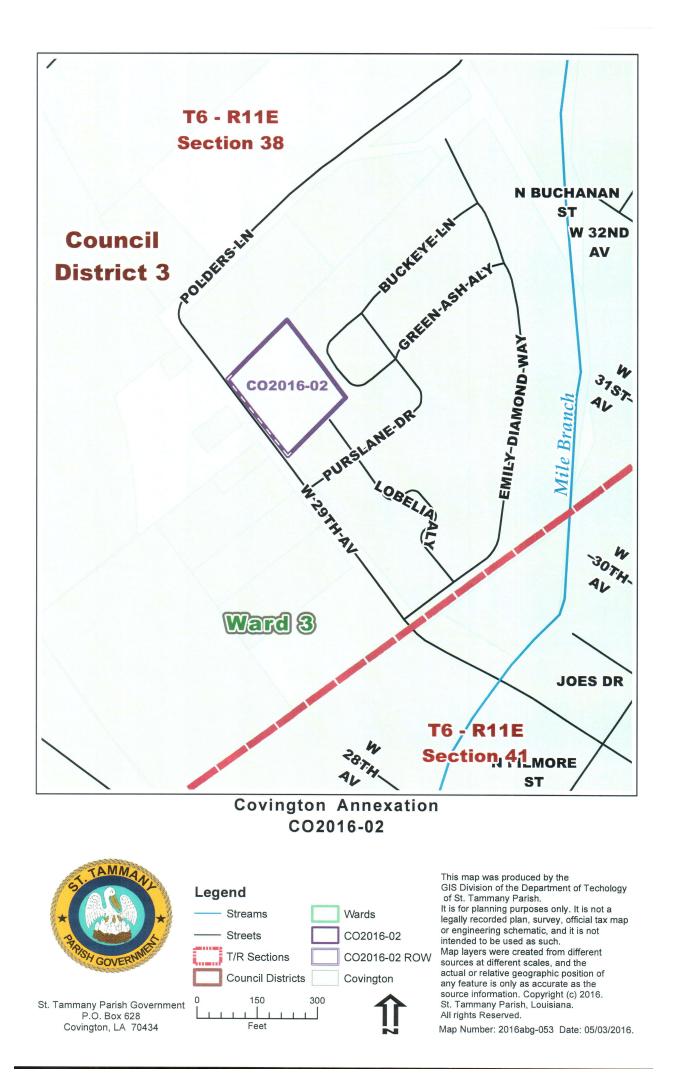

# RESOLUTION COUNCIL SERIES NO: C-4623

COUNCIL SPONSOR: MARTY DEAN/ PAT BRISTER

PROVIDED BY: <u>COUNCIL SPONSOR: MARTY DEAN/ PAT BRISTER</u> PROVIDED BY: DATA MANAGEMENT

RESOLUTION TO CONCUR/NOT CONCUR WITH THE CITY OF COVINGTON ANNEXATION AND REZONING OF 1.16 ACRES OF LAND, MORE OR LESS FROM PARISH A-4 SINGLE FAMILY RESIDENTIAL DISTRICT TO THE CITY OF COVINGTON PRD - PLANNED RESIDENTIAL DISTRICT WHICH PROPERTY IS SITUATED IN SECTION 38, TOWNSHIP 6 SOUTH, RANGE 11 EAST, GREENSBERG LAND DISTRICT, ST TAMMANY PARISH, LOUISIANA, WARD 3, DISTRICT 3.

WHEREAS, The City of Covington is contemplating annexation of 1.16 acres, more or less owned by Renaissance Neighborhood Development Corporation, situated in Section 38, Township 6 South, Range 11 East, Greensberg Land District, St Tammany Parish, Louisiana, Ward 3, District 3 (see attachments for complete description); and

Covington Annexation CO2016-02

Covington Annexation CO2016-02

This map was produced by the GIS Division of the Department of Techology of St. Tammany Parish. It is for planning purposes only. It is not a legally recorded plan, survey, official tax map or engineering schematic, and it is not intended to be used as such. Map layers were created from different sources at different scales, and the actual or relative geographic position of any feature is only as accurate as the source information. Copyright (c) 2016. St. Tammany Parish, Louisiana. All rights Reserved. Map Number: 2016abg-054 Date: 05/03/2016.