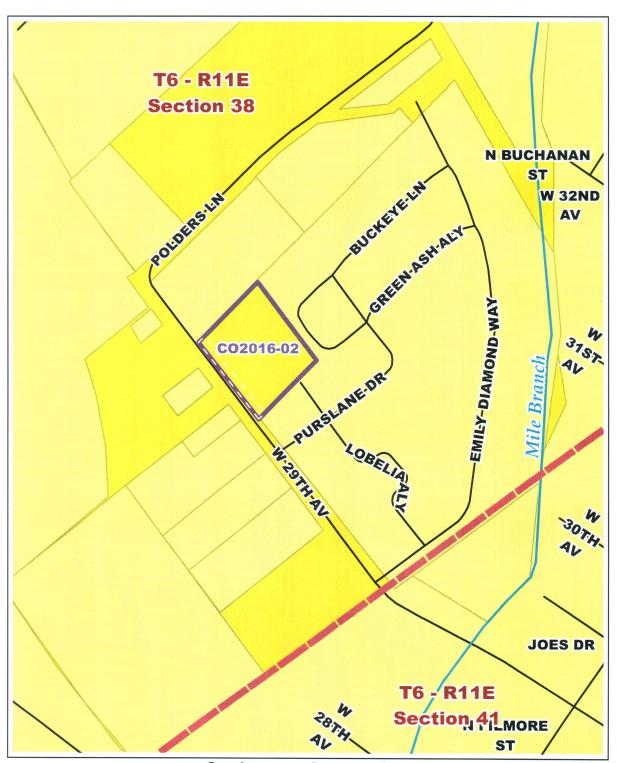

Date: May 23, 2016

Annexation staff #:CO2016-02

The City of Covington is contemplating annexing 1.16 acres owned by Renaissance Development Corporation, located in Sections 38 Township 6 South, Range 11 East, St Tammany Parish, State of Louisiana

Robert K. Thompson Specíal Revenue Manager Phone: (985) 898-2865

| City:                                                                                        | Covington       |                                        | City                                                                                                                                                                                                                                                                                                                                                                                                                                                                                                                                                                                                                                                                                                                                                                                                                                                                                                                                                                                                                                                                                                                                                                                                                                                                                                                                                                                                                                                                                                                                                                                                                                                                                                                                                                                                                                                                                                                                                                                                                                                                                                                           | y Case<br>:                                 | 16-05  | -01Annex                 | (                | St     | aff Reference                                       | CO2016-02                      |                                                     |
|----------------------------------------------------------------------------------------------|-----------------|----------------------------------------|--------------------------------------------------------------------------------------------------------------------------------------------------------------------------------------------------------------------------------------------------------------------------------------------------------------------------------------------------------------------------------------------------------------------------------------------------------------------------------------------------------------------------------------------------------------------------------------------------------------------------------------------------------------------------------------------------------------------------------------------------------------------------------------------------------------------------------------------------------------------------------------------------------------------------------------------------------------------------------------------------------------------------------------------------------------------------------------------------------------------------------------------------------------------------------------------------------------------------------------------------------------------------------------------------------------------------------------------------------------------------------------------------------------------------------------------------------------------------------------------------------------------------------------------------------------------------------------------------------------------------------------------------------------------------------------------------------------------------------------------------------------------------------------------------------------------------------------------------------------------------------------------------------------------------------------------------------------------------------------------------------------------------------------------------------------------------------------------------------------------------------|---------------------------------------------|--------|--------------------------|------------------|--------|-----------------------------------------------------|--------------------------------|-----------------------------------------------------|
| otification<br>ate:                                                                          | 4/29/2016       | [EEF]                                  | Dead<br>Line                                                                                                                                                                                                                                                                                                                                                                                                                                                                                                                                                                                                                                                                                                                                                                                                                                                                                                                                                                                                                                                                                                                                                                                                                                                                                                                                                                                                                                                                                                                                                                                                                                                                                                                                                                                                                                                                                                                                                                                                                                                                                                                   | 6/8/2010                                    | 6      | 11-3                     | Prio             | rity 1 |                                                     |                                |                                                     |
|                                                                                              | Renaissance Nei | ghborhood                              | A DESCRIPTION OF A DESC | ent Corpoi                                  | ration |                          | Ward             | 3      | Council<br>District:                                | 3                              | Мар                                                 |
| Location: A certain Parcel of ground situated in Se<br>Township 6 South, Range 11 East, Gree |                 |                                        | 3, *                                                                                                                                                                                                                                                                                                                                                                                                                                                                                                                                                                                                                                                                                                                                                                                                                                                                                                                                                                                                                                                                                                                                                                                                                                                                                                                                                                                                                                                                                                                                                                                                                                                                                                                                                                                                                                                                                                                                                                                                                                                                                                                           | Parish A-4 Single Family Residential Zoning |        |                          |                  |        | and an element of the second second second second s |                                |                                                     |
| Land District, St Tammany Parish, Louisiana                                                  |                 |                                        |                                                                                                                                                                                                                                                                                                                                                                                                                                                                                                                                                                                                                                                                                                                                                                                                                                                                                                                                                                                                                                                                                                                                                                                                                                                                                                                                                                                                                                                                                                                                                                                                                                                                                                                                                                                                                                                                                                                                                                                                                                                                                                                                | City PRD - Planned Residential District     |        |                          |                  |        |                                                     |                                |                                                     |
|                                                                                              |                 |                                        |                                                                                                                                                                                                                                                                                                                                                                                                                                                                                                                                                                                                                                                                                                                                                                                                                                                                                                                                                                                                                                                                                                                                                                                                                                                                                                                                                                                                                                                                                                                                                                                                                                                                                                                                                                                                                                                                                                                                                                                                                                                                                                                                |                                             |        |                          |                  |        |                                                     |                                |                                                     |
|                                                                                              |                 |                                        |                                                                                                                                                                                                                                                                                                                                                                                                                                                                                                                                                                                                                                                                                                                                                                                                                                                                                                                                                                                                                                                                                                                                                                                                                                                                                                                                                                                                                                                                                                                                                                                                                                                                                                                                                                                                                                                                                                                                                                                                                                                                                                                                |                                             |        | Zoning<br>Subdiv         |                  | Greens | land District                                       |                                | an an a shara a an |
| Evictic -                                                                                    |                 | NALO-SSA REFERENCES                    |                                                                                                                                                                                                                                                                                                                                                                                                                                                                                                                                                                                                                                                                                                                                                                                                                                                                                                                                                                                                                                                                                                                                                                                                                                                                                                                                                                                                                                                                                                                                                                                                                                                                                                                                                                                                                                                                                                                                                                                                                                                                                                                                |                                             | ÷      | Subdiv                   |                  | ,      | land District                                       | ation C                        | Concur w/ City                                      |
| Existing<br>Use:                                                                             | Undeveloped     |                                        |                                                                                                                                                                                                                                                                                                                                                                                                                                                                                                                                                                                                                                                                                                                                                                                                                                                                                                                                                                                                                                                                                                                                                                                                                                                                                                                                                                                                                                                                                                                                                                                                                                                                                                                                                                                                                                                                                                                                                                                                                                                                                                                                |                                             | ÷      | Subdiv                   | vision:          | ,      |                                                     |                                | Concur w/ City                                      |
| Use:                                                                                         | Undeveloped     | 1999-1999-1999-1999-1999-1999-1999-199 |                                                                                                                                                                                                                                                                                                                                                                                                                                                                                                                                                                                                                                                                                                                                                                                                                                                                                                                                                                                                                                                                                                                                                                                                                                                                                                                                                                                                                                                                                                                                                                                                                                                                                                                                                                                                                                                                                                                                                                                                                                                                                                                                |                                             | ¥.     | Subdiv<br>Popul          | vision:<br>Devel | ,      | Intensific                                          | ur:                            | Concur w/ City                                      |
| Use:<br>Size:                                                                                | ,<br>           | ₹-11-E                                 |                                                                                                                                                                                                                                                                                                                                                                                                                                                                                                                                                                                                                                                                                                                                                                                                                                                                                                                                                                                                                                                                                                                                                                                                                                                                                                                                                                                                                                                                                                                                                                                                                                                                                                                                                                                                                                                                                                                                                                                                                                                                                                                                |                                             | ÷.     | Subdiv                   | vision:<br>Devel | ,      | Intensific<br>Conce                                 |                                | Concur w/ City                                      |
| Use:<br>Size:<br>STR:                                                                        | 1.16 acres      | R-11-E                                 |                                                                                                                                                                                                                                                                                                                                                                                                                                                                                                                                                                                                                                                                                                                                                                                                                                                                                                                                                                                                                                                                                                                                                                                                                                                                                                                                                                                                                                                                                                                                                                                                                                                                                                                                                                                                                                                                                                                                                                                                                                                                                                                                |                                             | ÷.     | Subdiv<br>Popul<br>Annex | vision:<br>Devel | oped   | Intensific<br>Conce                                 | ur: <b>[</b><br>Iles []<br>ax: | Concur w/ City                                      |