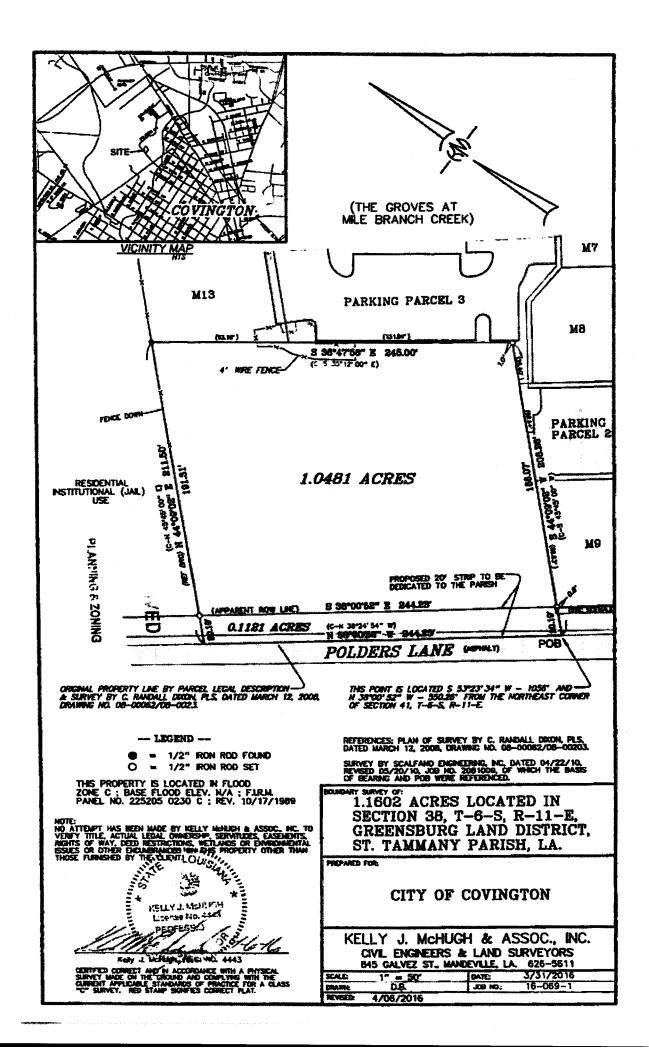

P/1 Property Owner ATTORNER / NOTERY PUBLIC Munty

HOLLY GARRITY NOTARY ID-00701

Kelly McHugh

& Associates, Inc.

> Legal Description of 1.1602 Acres

A certain parcel of ground situated in Section 38, Township 6 South, Range 11 East, Greensburg Land District, St. Tammany Parish, Louisiana, and being more fully described as follows:

From the Northeast corner of Section 41, Township 6 South, Range 11 East run South 53 degrees 23 minutes 34 seconds West a distance of 1056.00 feet to a point; thence North 38 degrees 00 minutes 52 seconds West a distance of 550.26 feet to the POINT OF BEGINNING;

From the POINT OF BEGINNING, run North 38 degrees 00 minutes 52 seconds West a distance of 244.23 feet to a point; thence North 44 degrees 09 minutes 02 seconds East a distance of 211.50 feet to a ½" iron rod found; thence South 36 degrees 47 minutes 58 seconds East a distance of 245.00 feet to a ½" iron rod set; thence South 44 degrees 09 minutes 02 seconds West a distance of 206.26 feet to the POINT OF BEGINNING, and containing 1.1602 acre(s) of land, more or less as per survey by Kelly McHugh and Associates dated 3/31/2016, revised 4/06/2016, job number 16-069-1.

LESS AND EXCEPT a 20 foot strip of land along Polders Lane to be dedicated to St. Tammany Parish and more fully described as follows:

From the Northeast corner of Section 41, Township 6 South, Range 11 East run South 53 degrees 23 minutes 34 seconds West a distance of 1056.00 feet to a point; thence North 38 degrees 00 minutes 52 seconds West a distance of 550.26 feet to the POINT OF BEGINNING;

From the POINT OF BEGINNING, run North 38 degrees 00 minutes 52 seconds West a distance of 244.23 feet to a point; thence North 44 degrees 09 minutes 02 seconds East a distance of 20.19 feet to a  $\frac{1}{2}$ " iron rod set; thence South 38 degrees 00 minutes 52 seconds East a distance of 244.23 feet to a  $\frac{1}{2}$ " iron rod set; thence South 44 degrees 09 minutes 02 seconds West a distance of 20.19 feet to the POINT OF BEGINNING, and containing 0.1121 acre(s) of land, more or less as per survey by Kelly McHugh and Associates dated 3/31/2016, revised 4/06/2016, job number 16-069-1.