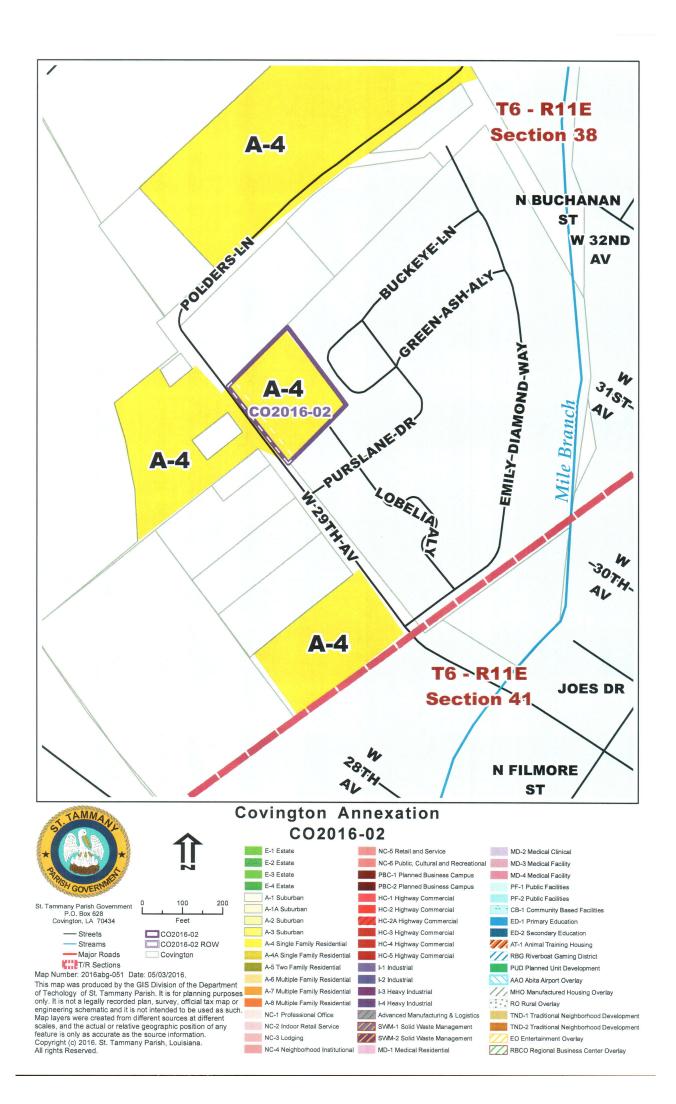

WHEREAS, The City of Covington is contemplating annexation of 1.16 acres, more or less owned by Renaissance Neighborhood Development Corporation, situated in Section 38, Township 6 South, Range 11 East, Greensberg Land District, St Tammany Parish, Louisiana, Ward 3, District 3 (see attachments for complete description); and

Date: May 23, 2016

Annexation staff #:CO2016-02

The City of Covington is contemplating annexing 1.16 acres owned by Renaissance Development Corporation, located in Sections 38 Township 6 South, Range 11 East, St Tammany Parish, State of Louisiana

Covington Annexation CO2016-02

Covington Annexation CO2016-02

This map was produced by the GIS Division of the Department of Techology of St. Tammany Parish. It is for planning purposes only. It is not a legally recorded plan, survey, official tax map or engineering schematic, and it is not intended to be used as such. Map layers were created from different sources at different scales, and the actual or relative geographic position of any feature is only as accurate as the source information. Copyright (c) 2016. St. Tammany Parish, Louisiana. All rights Reserved. Map Number: 2016abg-054 Date: 05/03/2016.