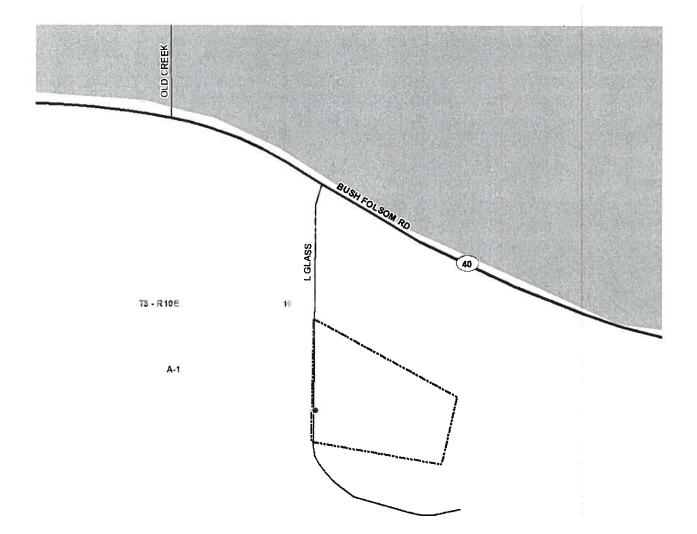

Case No.: 2016-254-ZC

PETITIONER: Tina Willie Davis

**OWNER:** Mary Willie

REQUESTED CHANGE: From A-1 Suburban District to A-1 Suburban District & MHO Manufactured

Housing Overlay

LOCATION: Parcel located on the east side of L. Glass Road, south of LA Highway 40, being 82276 L. Glass Road, Folsom; S10, T5S, R10E; Ward 2, District 3

#### **GENERAL INFORMATION**

PETITIONER: Tina Willie Davis

**OWNER:** Mary Willie

REQUESTED CHANGE: From A-1 Suburban District to A-1 Suburban District & MHO Manufactured

Housing Overlay

LOCATION: Parcel located on the east side of L. Glass Road, south of LA Highway 40, being 82276 L. Glass

Road, Folsom; S10, T5S, R10E; Ward 2, District 3

SIZE: 1 acre

# LAND USE CONSIDERATIONS SURROUNDING LAND USE AND ZONING:

| <u>Direction</u> | Surrounding Use           | Surrounding Zone      |
|------------------|---------------------------|-----------------------|
| North            | Undeveloped & Residential | A-1 Suburban District |
| South            | Undeveloped               | A-1 Suburban District |
| East             | Undeveloped               | A-1 Suburban District |
| West             | Undeveloped               | A-1 Suburban District |