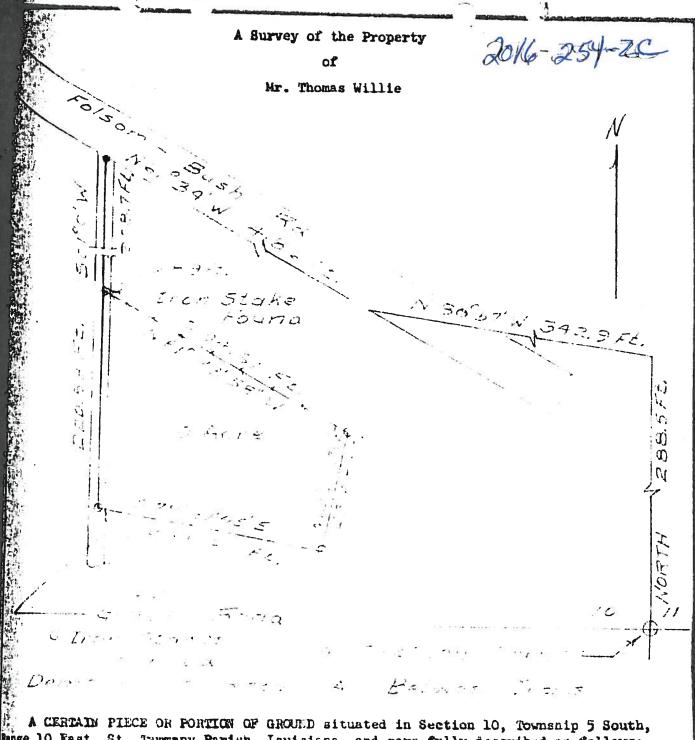

## 2016-254-ZC

A certain piece of portion of ground situated in Section 10, Township 5 South, Range 10 East, St. Tammany Parish, Louisiana, and more fully described as follows:

From the Quarter section corner to Sections 10 and 11, go North 288.5 feet to a point; thence North 80 degrees 57 minutes West, 342.9 feet to a point located on the southern edge of the Folsom-Bush Road; thence North 61 degrees 34 minutes West, 418.6 feet along the southern edge of said road to an iron stake located in a gravel road; thence South 01 degrees 0 minutes West, 208.7 feet to an iron stake and the POINT OF BEGINNING. From the point of beginning, continue South 01 degrees 0 minutes West 220.59 feet to an iron stake; thence South 79 degrees 47 minutes 45 second East 239.78 feet to an iron stake; thence North 12 degrees 22 minutes 30 seconds East, 125.68 feet to an iron stake; thence North 61 degrees 33 minutes 58 seconds West, 294.61 feet to an iron stake and the POINT OF BEGINNING. Sald property contains 1.0 acre.

lange 10 East, St. Tammany Parish, Louisiana, and more fully described as follows:

From the Quarter Section Corner common to Sections 10 and 11, go North 288.5 feet is point; thence North 80 degrees 57 minutes West 342.9 reet to a point located on the buthern edge of the Folsom-Bush Road; thence North 61 degrees 34 minutes west 418.6 fest along the southern edge of said road to an iron stake located in a gravel road; hence South Ol degrees O minutes West 208.7 feet to an iron stake and the point of igiming. From the point of beginning, continue South Ol degrees O minutes West 220.59 feet to an iron stake; thence South 79 degrees 47 minutes 45 seconds East 239.78 feet to an iron stake; thence North 12 degrees 22 minutes 30 seconds East 125.68 feet to an iron stake; thence North 61 degrees 33 minutes 58 seconds West 294.61 feet to an Iron stake and the point of beginning.

Said property contains 1.0 acre.

A Portion of Ground situated in Section 10, Township 5 South, Range 10 East,

> St. Temmany Parish, Louisiana.