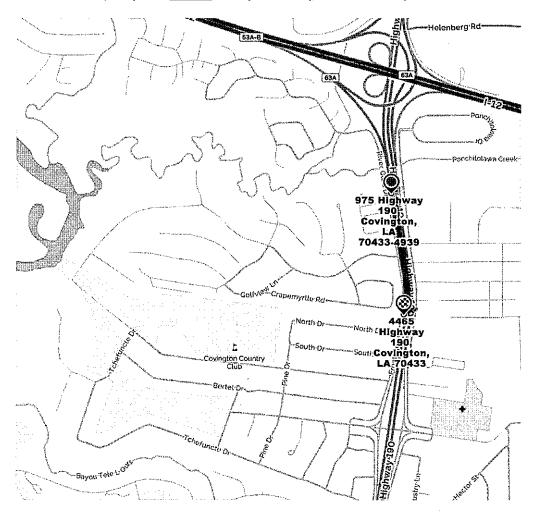

## YOUR TRIP TO:

mapapasi

4465 Highway 190, Covington, LA 70433

## 0.4 MI 🛱

Trip time based on traffic conditions as of 10:28 AM on April 25, 2016. Current Traffic: Light

1. Start out going south on Highway 190/US-190 E.

Then 0.45 miles

0.45 total miles

2. 4465 HIGHWAY 190 is on the right.