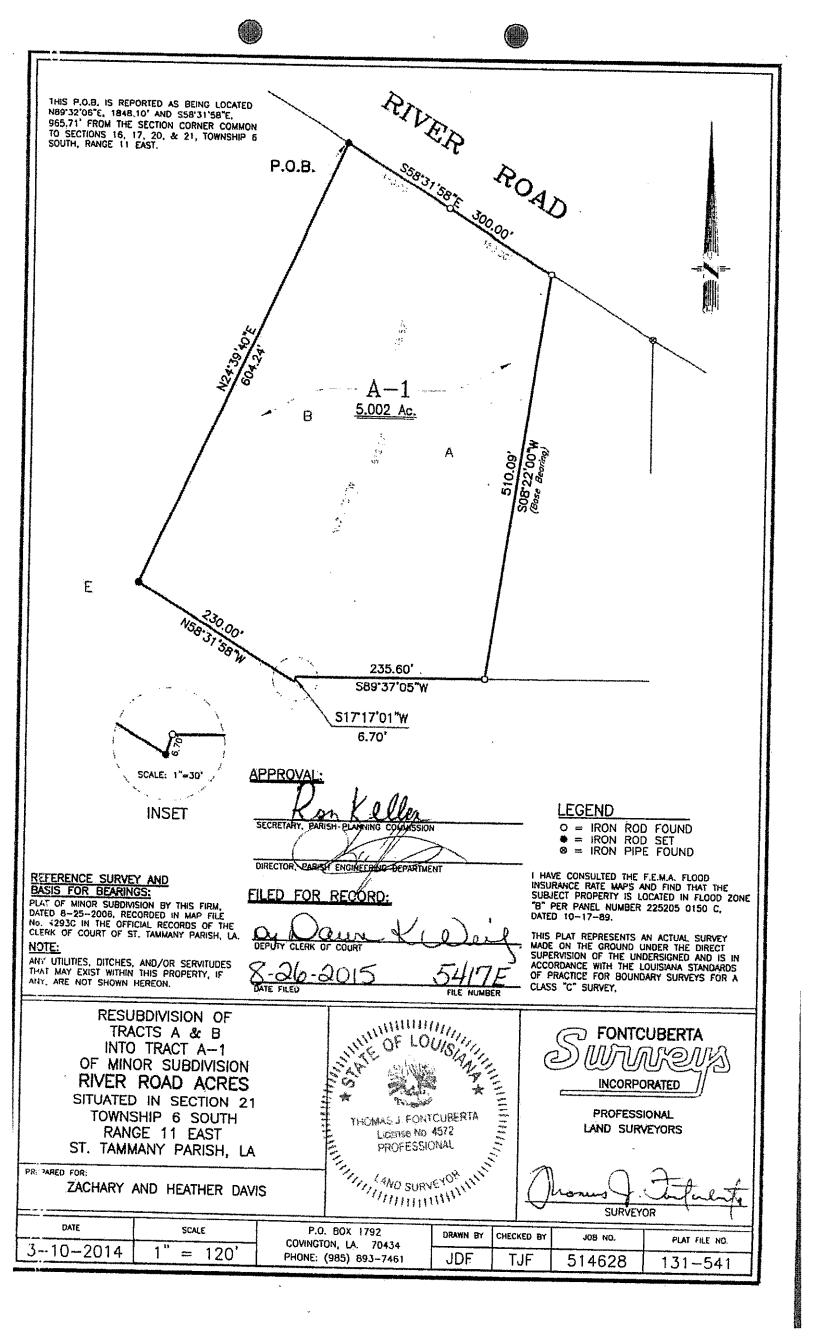

ALL THOSE CERTAIN LOTS OF GROUND, together with all the buildings and improvements thereon, and all the rights, ways, means, privileges, servitudes, prescriptions, appurtenances and advantages thereunto belonging or in anywise appertaining, being LOTS A (2.385 acres) and B (2.617 acres) created by the minor subdivision of River Road Acres, being a division of an undesignated parcel of ground, created by the minor subdivision plat of Fontcuberta Surveys, Incorporated, Thomas J. Fontcuberta, Surveyor, which lots are located in Section 21, Township 6 South, Range 11 East, St. Tammany Parish, Louisiana. Said minor subdivision was approved by the proper parish authorities and thereafter recorded with the Clerk of Court, St. Tammany Parish on September 18, 2006, as Map File No. 4293C. All dimensions and directional calls pertinent to said lots are incorporated herein by reference.