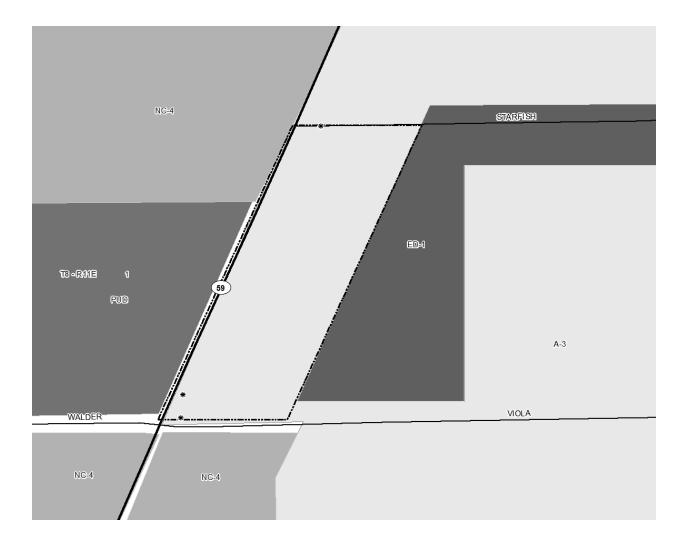

LOCATION: Parcel located on the east side of LA Highway 59, north of Viola Street, south of Horace Road; S1,

T8S, R11E; Ward 4, District 5

SIZE: 5.9 acres

SURVEY OF A 6.416 ACRE
PORTION OF GROUND
LOCATED IN SECTION 1, T8S — R11E
ST. TAMMANY PARISH, LA.

# LAND USE CONSIDERATIONS SURROUNDING LAND USE AND ZONING:

Direction

Surrounding Use

Surrounding Zone

North South

Undeveloped Commercial

A-3 Suburban District NC-4 Neighborhood Institutional District

East Undeveloped/school

**ED-1 Primary Education District** 

West

Undeveloped

PUD Planned Unit Development Overlay & NC-4

Neighborhood Institutional District