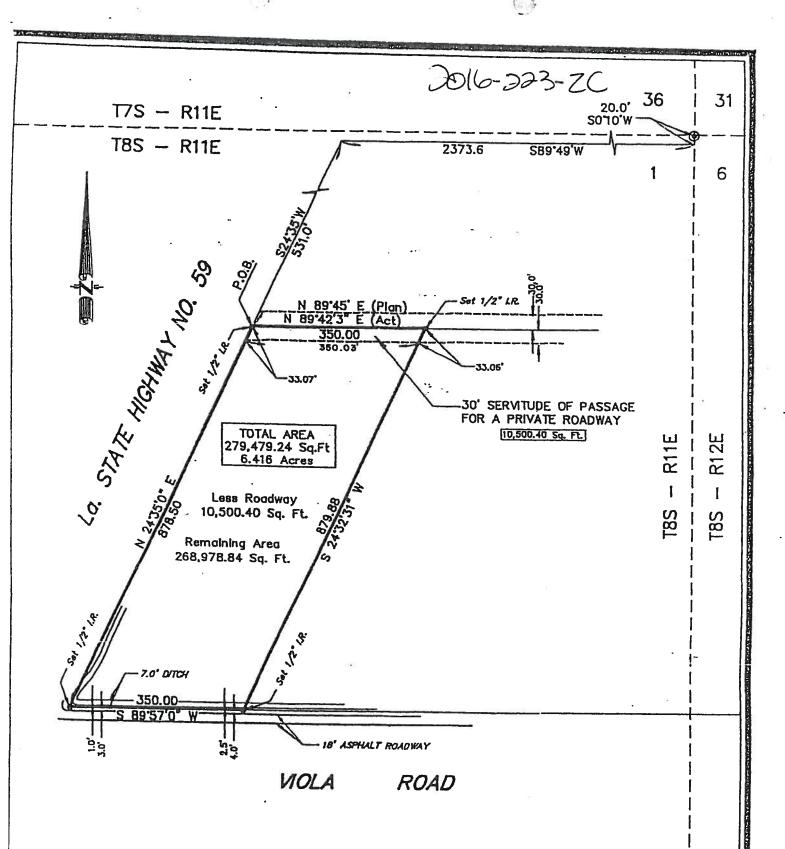

#### 2016-223-ZC

ONE CERTAIN PORTION OF GROUND, together with all the buildings and improvements thereon, and all the rights, ways, privileges, servitudes, appurtenances and advantages thereunto belonging or in anywise appertaining, situated in the Parish of St. Tammany, State of Louisiana, Section 1, Township 8 South, Range 11 East, described more particularly as follows:

Commence at the northeast corner of Section 1, Township 8 South, Range 11 East, thence run South 0 degrees 10 minutes West, a distance of 20.0 feet to a point; thence run South 89 degrees 49 minutes West, a distance of 2,373.6 feet to a point; thence run South 24 degrees, 35 minutes West, a distance of 564.07 feet to the POINT OF BEGINNING.

From the POINT OF BEGINNING, run North 89 degrees 42 minutes 03 seconds East, a distance of 350.03 feet to a point; thence run South 24 degrees 32 minutes 31 seconds West, a distance of 846.82 feet to a point; thence run South 89 degrees 57 minutes 0 seconds West, a distance of 350 feet to a point; thence run North 24 degrees 35 minutes 0 seconds East, a distance of 845.43 feet to the POINT OF BEGINNING.

#### LESS AND EXCEPT:

ALL THAT CERTAIN TRACT OR PORTION OF LAND, together with all the buildings and improvements thereon, and all of the rights, ways, privileges, servitudes, appurtenances and advantages thereunto belonging or in anywise appertaining, in Section 1, Township 8 South, Range 11 East, Greensburg Land District, St. Tammany Parish, State of Louisiana, being a 0.270 acre parcel in accordance with a plan entitled Right of Way map for Viola Road widening Louisiana Highway 59 to Louisiana Highway 1088, dated March 19, 2007, being more fully described as follows: Commencing at the corner common to Section 1, Township 8 South, Range 11 East, Section 6, Township 8 South, Range 12 East, Section 31, Township 7 South, Range 12 East and Section 36, Township 7 South, Range 11 East; thence along the westerly right-of-way of Ceres Street, South 00°10'48" West for a distance of 1,345.84 feet to a point at the intersection of the westerly right-of-way of Ceres Street and the northerly right-of-way of Viola Road; thence along the northerly right-of-way of Viola Road, South 89°58'12" West for a distance of 472.17 feet to a point and corner; thence South 00°10'00" West for a distance of 60.00 feet to a point and corner; thence South 89°55'45" West for a distance of 821.78 feet to a point and corner; thence South 00°00'18" West for a distance of 24.90 feet to a point and corner; thence North 89°58'38" West for a distance of 406.03 feet to a point and corner; thence North 89°58'38" West for a distance of 417.73 feet to a point and corner; thence South 00°00'55" West for a distance of 17.43 feet to a point and corner; thence North 89°42'24" West for a distance of 453.22 feet to the Point of Beginning; thence South 89°58'46" West for a distance of 350.02 feet to a point and corner; thence North 24°37'18" East for a distance of 62.77 feet to a point and corner; thence South 25°04'09" East for a distance of 27.54 feet to a point and corner; thence North 89°43'33" East for a distance of 327.56 feet to a point and corner; thence South 24°34'49" West for a distance of 36.90 feet to the Point of Beginning. Said parcel contains 11,762 square feet or 0.270 acres of land, more or less.

The above described portion of ground contains 257,206.85 square feet, or 5.9058 acres

Case No.: 2016-223-ZC

PETITIONER: Paul J. Mayronne

**OWNER:** Loyal Investment Corporation - Jane M. Gisevius

**REQUESTED CHANGE:** From A-3 Suburban District to NC-6 Public, Cultural, Recreational District