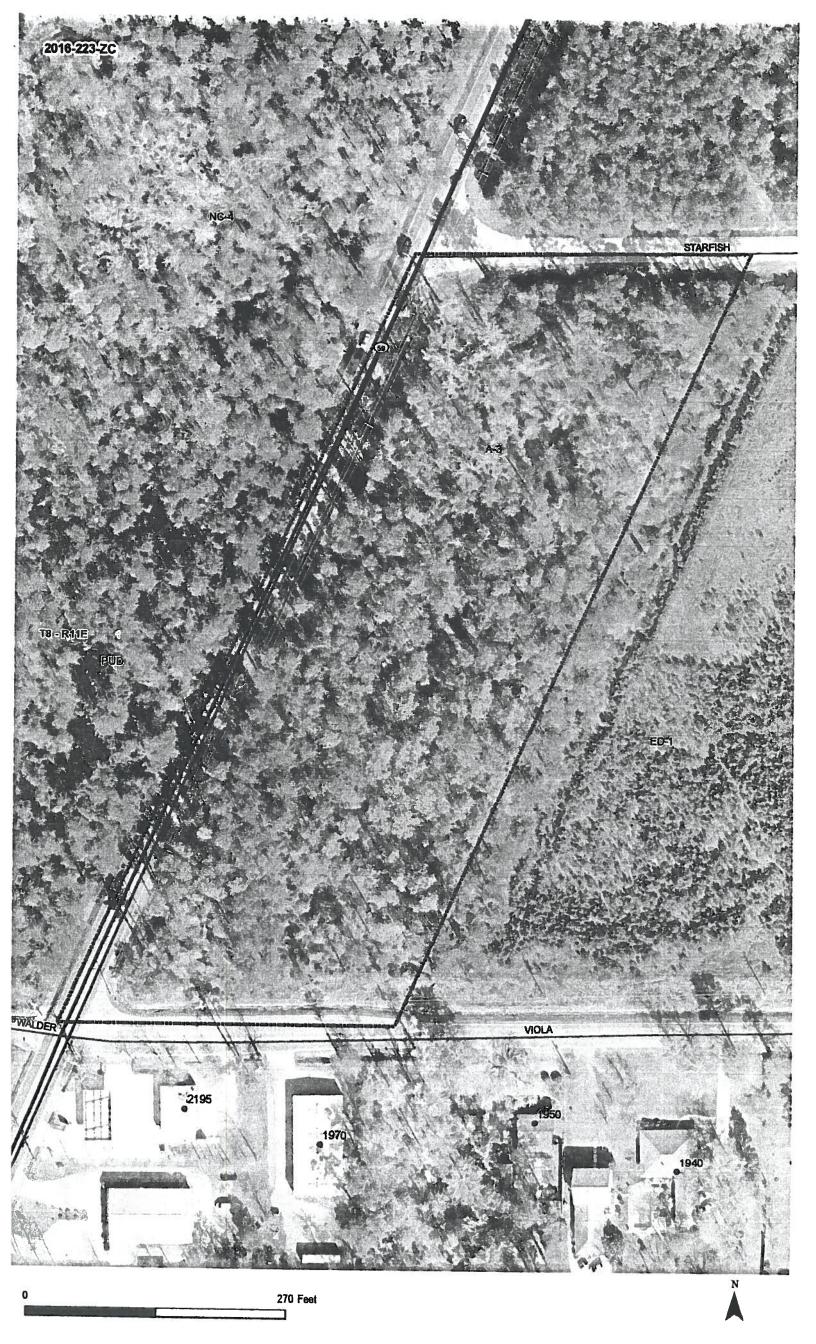

LOCATION: Parcel located on the east side of LA Highway 59, north of Viola Street, south of Horace Road; S1,

T8S, R11E; Ward 4, District 5

SIZE: 5.9 acres

SURVEY OF A 6.416 ACRE
PORTION OF GROUND
LOCATED IN SECTION 1, T8S — R11E
ST. TAMMANY PARISH, LA.

# LAND USE CONSIDERATIONS SURROUNDING LAND USE AND ZONING:

Direction

Surrounding Use

Surrounding Zone

North South

Undeveloped Commercial

A-3 Suburban District NC-4 Neighborhood Institutional District

East Undeveloped/school

**ED-1 Primary Education District** 

West

Undeveloped

PUD Planned Unit Development Overlay & NC-4

Neighborhood Institutional District