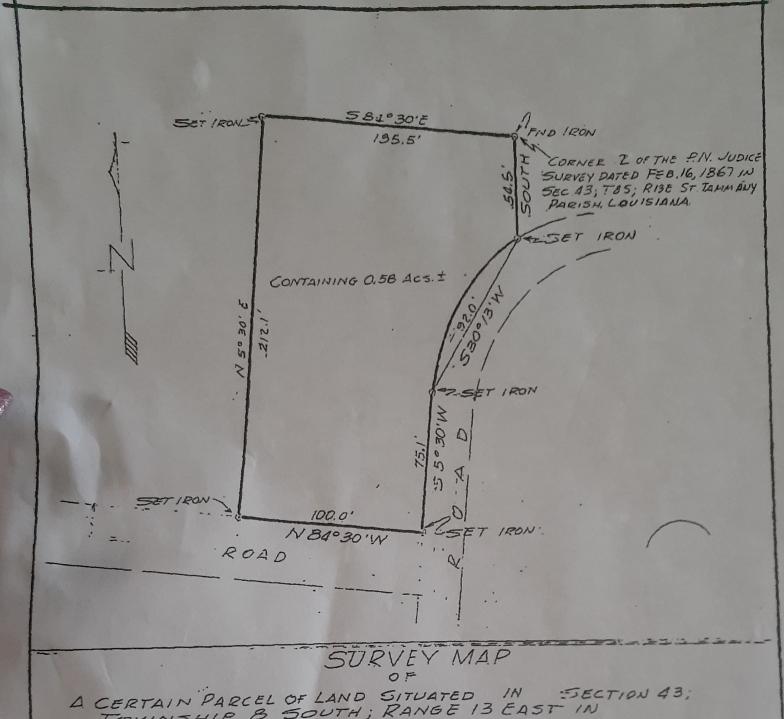

A CERTAIN PARCEL OF LAND SITUATED IN SECTION 43;
TOWNSHIP & SOUTH; RANGE 13 EAST IN
5T. TAMMANY PARISH, LOUISIANA FOR

ANDREW CAROLLO

TRIS SURVEY IS CERTIFIED TRUE AND CORRECT BY IVAN M. BORGEN NO. 686

SURVEY NO 707 -DATE: OCT. 3, 1972 REV. JULY 9, 1974 SING

SCALE: 1" 50.0"

PARISH PRESIDENT