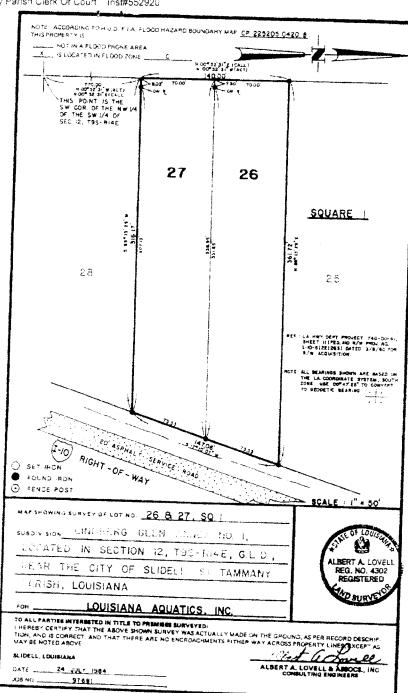

WHEREAS, the City of Slidell is contemplating annexation of 1.08 Acres, more or less, owned by Family Time Entertainment LLC, Patricia & Walter Gipson Managers, and Located at 1530 Lindberg Drive, in Section 12, Township 9 South, Range 14 East, St Tammany Parish, Louisiana, Ward 8, District 14 (see attachments for complete description); and

RE: ANNEXATION (A18-03) and ZONING (Z18-03): A request by Family Time Entertainment, LLC, a Mississippi Limited Liability Corporation, through its duly authorized members/managers Patricia Gipson and Walter Gipson, to annex property located at 1530 Lindberg Drive, containing 1.08 acres, in Section 12, Township 9 South, Range 14 East, St. Tammany Parish, rezoning the property from St. Tammany Parish Zoning District HC-2 (Highway Commercial) to City of Slidell Zoning District C-4 (Highway Commercial), in connection with Annexation into the City's jurisdictional limits.