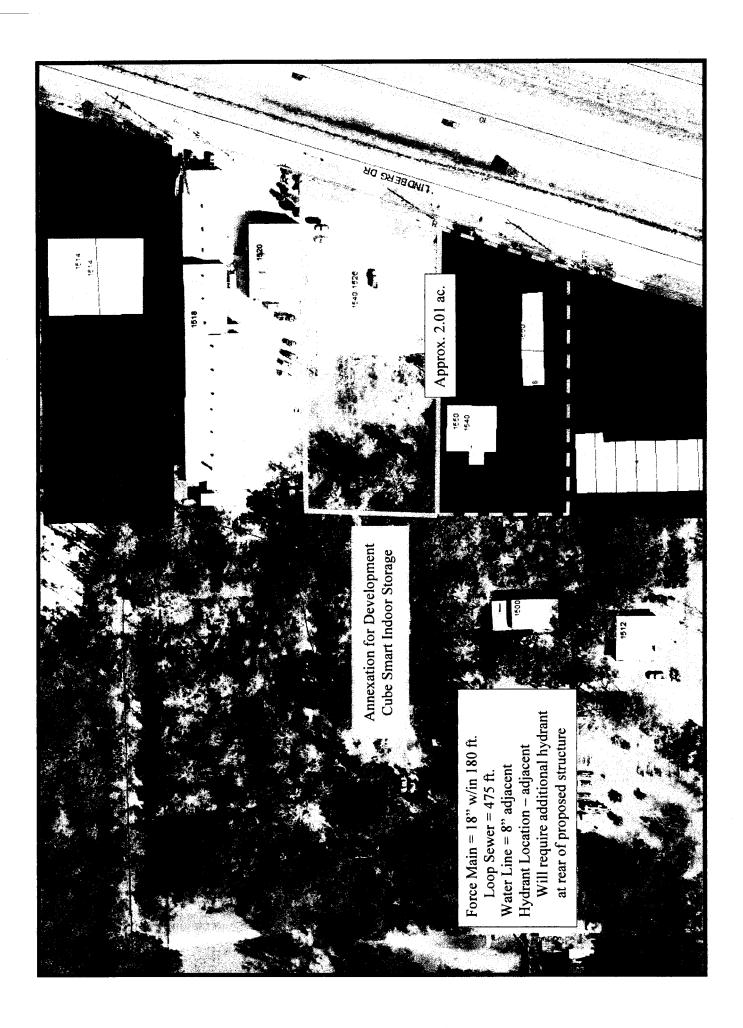

WHEREAS, the City of Slidell is contemplating annexation of 1.08 Acres, more or less, owned by Family Time Entertainment LLC, Patricia & Walter Gipson Managers, and Located at 1530 Lindberg Drive, in Section 12, Township 9 South, Range 14 East, St Tammany Parish, Louisiana, Ward 8, District 14 (see attachments for complete description); and

#### Annexation SL2018-02:

The City of Slidell is contemplating annexation of 1.08 acres owned by Clade Enterprises, LLC. Property is located at 1530 Lindberg Drive, Section 12, Township 9 South, and Range 14 East St Tammany.

RE: ANNEXATION (A18-03) and ZONING (Z18-03): A request by Family Time Entertainment, LLC, a Mississippi Limited Liability Corporation, through its duly authorized members/managers Patricia Gipson and Walter Gipson, to annex property located at 1530 Lindberg Drive, containing 1.08 acres, in Section 12, Township 9 South, Range 14 East, St. Tammany Parish, rezoning the property from St. Tammany Parish Zoning District HC-2 (Highway Commercial) to City of Slidell Zoning District C-4 (Highway Commercial), in connection with Annexation into the City's jurisdictional limits.