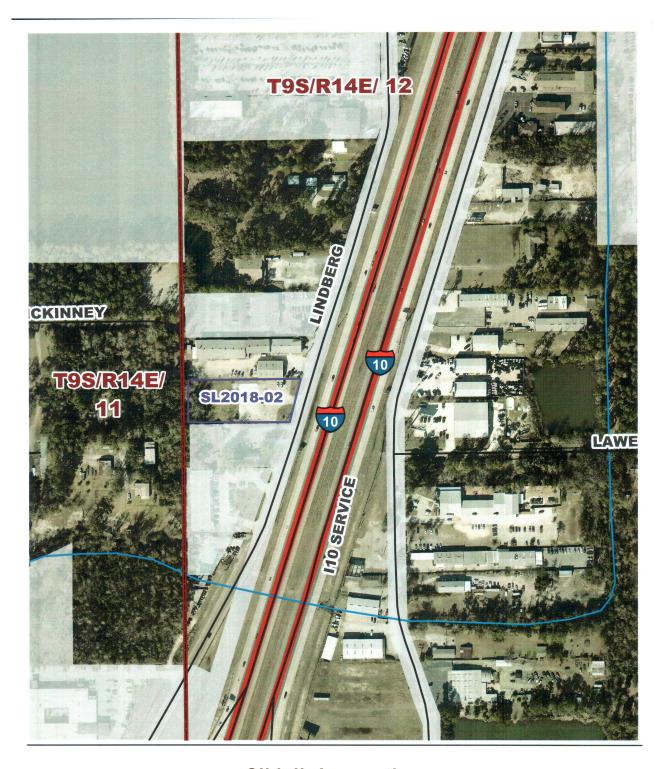

WHEREAS, the City of Slidell is contemplating annexation of 1.08 Acres, more or less, owned by Family Time Entertainment LLC, Patricia & Walter Gipson Managers, and Located at 1530 Lindberg Drive, in Section 12, Township 9 South, Range 14 East, St Tammany Parish, Louisiana, Ward 8, District 14 (see attachments for complete description); and

#### Annexation SL2018-02:

The City of Slidell is contemplating annexation of 1.08 acres owned by Clade Enterprises, LLC. Property is located at 1530 Lindberg Drive, Section 12, Township 9 South, and Range 14 East St Tammany.

RE: ANNEXATION (A18-03) and ZONING (Z18-03): A request by Family Time Entertainment, LLC, a Mississippi Limited Liability Corporation, through its duly authorized members/managers Patricia Gipson and Walter Gipson, to annex property located at 1530 Lindberg Drive, containing 1.08 acres, in Section 12, Township 9 South, Range 14 East, St. Tammany Parish, rezoning the property from St. Tammany Parish Zoning District HC-2 (Highway Commercial) to City of Slidell Zoning District C-4 (Highway Commercial), in connection with Annexation into the City's jurisdictional limits.