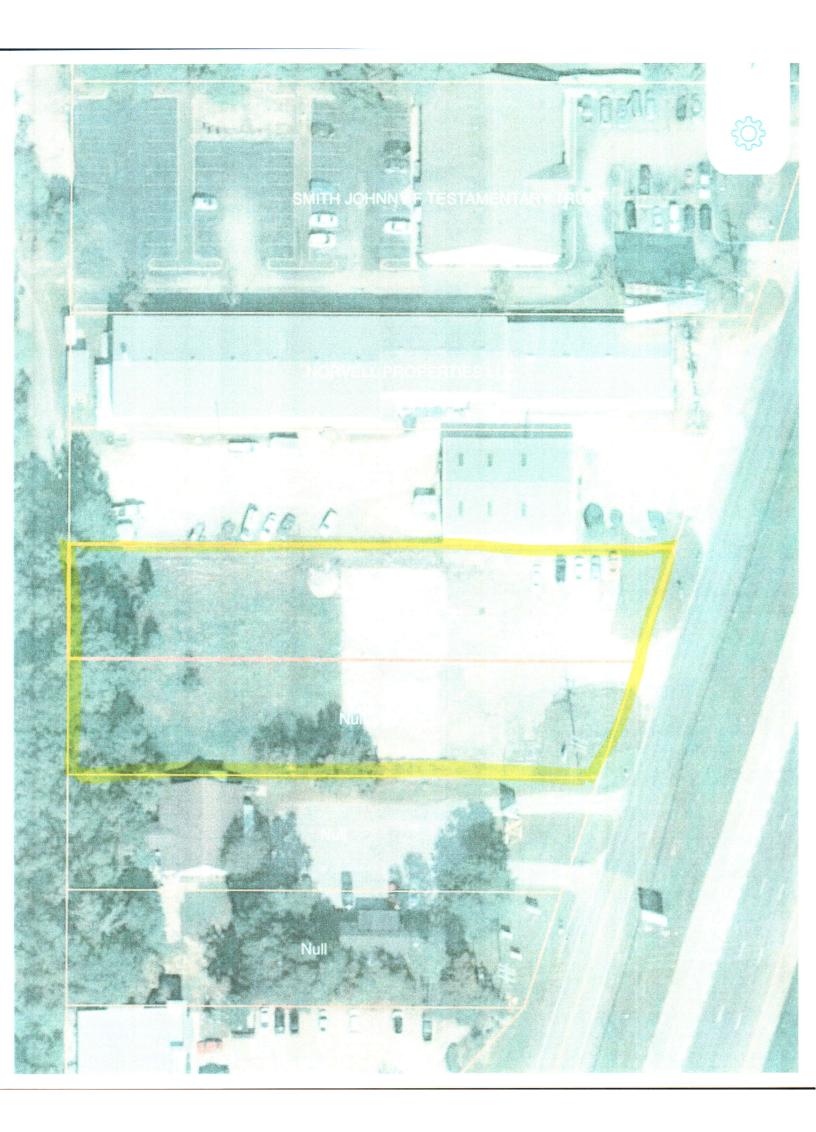

WHEREAS, the City of Slidell is contemplating annexation of 1.08 Acres, more or less, owned by Family Time Entertainment LLC, Patricia & Walter Gipson Managers, and Located at 1530 Lindberg Drive, in Section 12, Township 9 South, Range 14 East, St Tammany Parish, Louisiana, Ward 8, District 14 (see attachments for complete description); and

THE PARISH OF ST. TAMMANY HEREBY RESOLVES to Concur/Not Concur with the City of Slidell annexation and rezoning of 1.08 Acres of land, more or less, located at Located at 1530 Lindberg Drive, in Section 12, Township 9 South, Range 14 East, St Tammany Parish, Louisiana from Parish HC-2 Highway Commercial District to Slidell C-4 Highway Commercial District in accordance with the provisions of the Sales Tax Enhancement Plan.

#### Annexation SL2018-02:

The City of Slidell is contemplating annexation of 1.08 acres owned by Clade Enterprises, LLC. Property is located at 1530 Lindberg Drive, Section 12, Township 9 South, and Range 14 East St Tammany.

RE: ANNEXATION (A18-03) and ZONING (Z18-03): A request by Family Time Entertainment, LLC, a Mississippi Limited Liability Corporation, through its duly authorized members/managers Patricia Gipson and Walter Gipson, to annex property located at 1530 Lindberg Drive, containing 1.08 acres, in Section 12, Township 9 South, Range 14 East, St. Tammany Parish, rezoning the property from St. Tammany Parish Zoning District HC-2 (Highway Commercial) to City of Slidell Zoning District C-4 (Highway Commercial), in connection with Annexation into the City's jurisdictional limits.