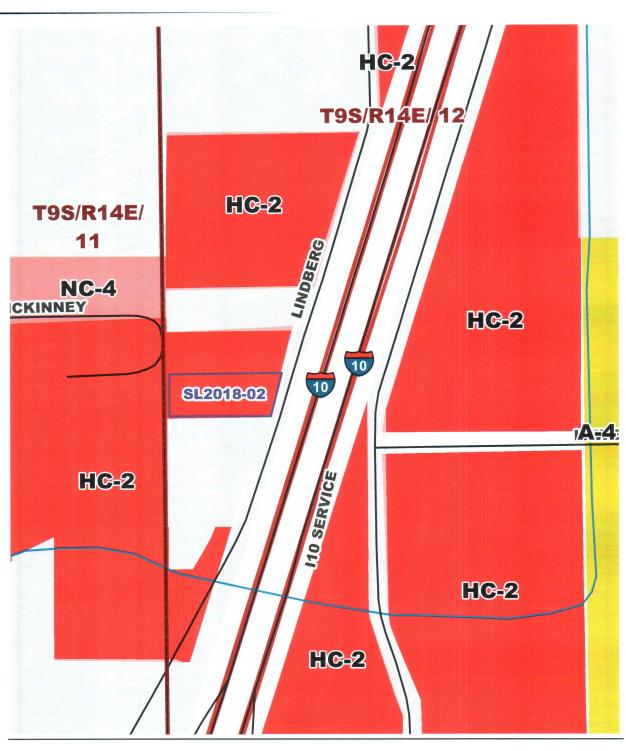

WHEREAS, the property requires rezoning from Parish HC-2 Highway Commercial District to City of Slidell C-4 Highway Commercial District which is not an intensification of zoning; and WHEREAS, the proposal is consistent with the Louisiana Revised Statutes relative to annexation.

#### **SL2018-02**: STP Department notes:

| Department      | Originator | Note                                                                                                                                                                                                                                                                                             |
|-----------------|------------|--------------------------------------------------------------------------------------------------------------------------------------------------------------------------------------------------------------------------------------------------------------------------------------------------|
| Development     | S Fontenot | The proposal is consistent with the Louisiana Revised Statutes relative to annexation.                                                                                                                                                                                                           |
|                 |            | The proposal is consistent with the Tax Agreement between the STP and the City of Slidell.                                                                                                                                                                                                       |
|                 | •          | The proposal is not an intensification of zoning.                                                                                                                                                                                                                                                |
| Engineering     | H Thomas   | Be it Further resolved that should this property be annexed, the St. Tammany Parish Council request that the City of Slidell be aware that the property is not in a critical drainage area and requires review of development proposals in compliance with Parish drainage and fill Regulations. |
| Public Works    | J Lobrano  | No Public Works issues                                                                                                                                                                                                                                                                           |
| Engineering     | J Watson   | There are no Traffic issues.                                                                                                                                                                                                                                                                     |
| Environmental   | J Watson   | There are no DES issues.                                                                                                                                                                                                                                                                         |
| Services        |            |                                                                                                                                                                                                                                                                                                  |
| Data Management | B Thompson | Property is commercially developed                                                                                                                                                                                                                                                               |