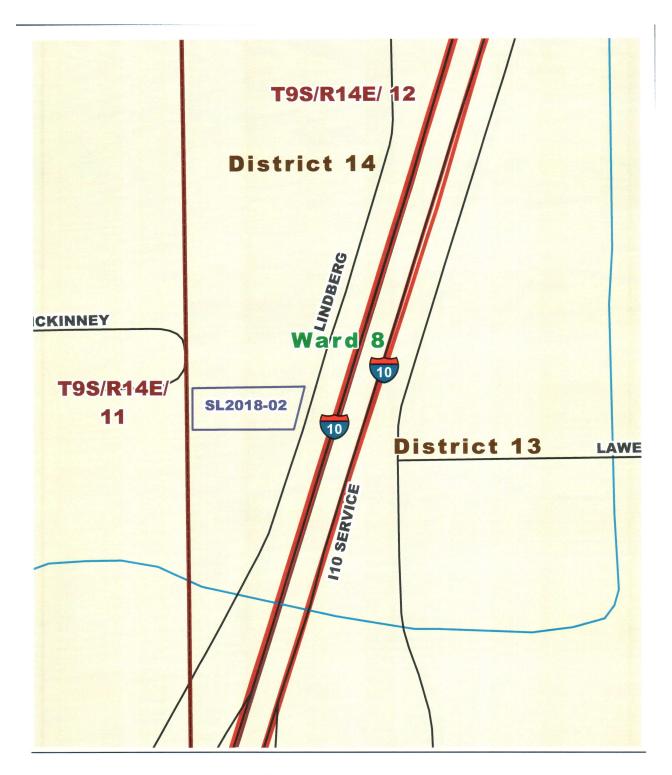

WHEREAS, the City of Slidell is contemplating annexation of 1.08 Acres, more or less, owned by Family Time Entertainment LLC, Patricia & Walter Gipson Managers, and Located at 1530 Lindberg Drive, in Section 12, Township 9 South, Range 14 East, St Tammany Parish, Louisiana, Ward 8, District 14 (see attachments for complete description); and

#### Annexation SL2018-02:

The City of Slidell is contemplating annexation of 1.08 acres owned by Clade Enterprises, LLC. Property is located at 1530 Lindberg Drive, Section 12, Township 9 South, and Range 14 East St Tammany.

RE: ANNEXATION (A18-03) and ZONING (Z18-03): A request by Family Time Entertainment, LLC, a Mississippi Limited Liability Corporation, through its duly authorized members/managers Patricia Gipson and Walter Gipson, to annex property located at 1530 Lindberg Drive, containing 1.08 acres, in Section 12, Township 9 South, Range 14 East, St. Tammany Parish, rezoning the property from St. Tammany Parish Zoning District HC-2 (Highway Commercial) to City of Slidell Zoning District C-4 (Highway Commercial), in connection with Annexation into the City's jurisdictional limits.