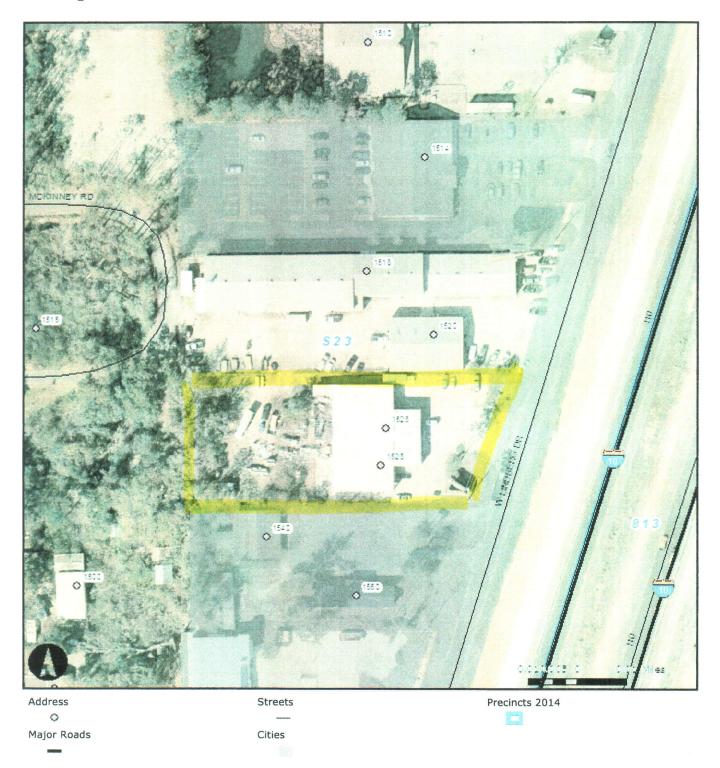

WHEREAS, the City of Slidell is contemplating annexation of 1.08 Acres, more or less, owned by Family Time Entertainment LLC, Patricia & Walter Gipson Managers, and Located at 1530 Lindberg Drive, in Section 12, Township 9 South, Range 14 East, St Tammany Parish, Louisiana, Ward 8, District 14 (see attachments for complete description); and

THE PARISH OF ST. TAMMANY HEREBY RESOLVES to Concur/Not Concur with the City of Slidell annexation and rezoning of 1.08 Acres of land, more or less, located at Located at 1530 Lindberg Drive, in Section 12, Township 9 South, Range 14 East, St Tammany Parish, Louisiana from Parish HC-2 Highway Commercial District to Slidell C-4 Highway Commercial District in accordance with the provisions of the Sales Tax Enhancement Plan.

#### Annexation SL2018-02:

The City of Slidell is contemplating annexation of 1.08 acres owned by Clade Enterprises, LLC. Property is located at 1530 Lindberg Drive, Section 12, Township 9 South, and Range 14 East St Tammany.

RE: ANNEXATION (A18-03) and ZONING (Z18-03): A request by Family Time Entertainment, LLC, a Mississippi Limited Liability Corporation, through its duly authorized members/managers Patricia Gipson and Walter Gipson, to annex property located at 1530 Lindberg Drive, containing 1.08 acres, in Section 12, Township 9 South, Range 14 East, St. Tammany Parish, rezoning the property from St. Tammany Parish Zoning District HC-2 (Highway Commercial) to City of Slidell Zoning District C-4 (Highway Commercial), in connection with Annexation into the City's jurisdictional limits.