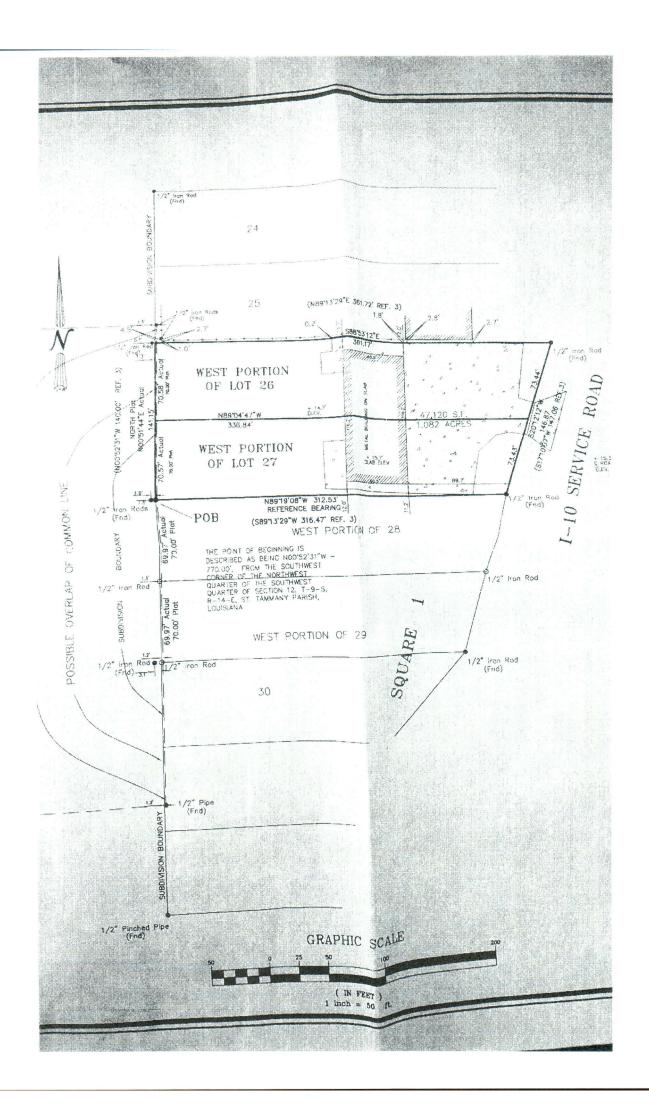

WHEREAS, the City of Slidell is contemplating annexation of 1.08 Acres, more or less, owned by Family Time Entertainment LLC, Patricia & Walter Gipson Managers, and Located at 1530 Lindberg Drive, in Section 12, Township 9 South, Range 14 East, St Tammany Parish, Louisiana, Ward 8, District 14 (see attachments for complete description); and

#### Annexation SL2018-02:

The City of Slidell is contemplating annexation of 1.08 acres owned by Clade Enterprises, LLC. Property is located at 1530 Lindberg Drive, Section 12, Township 9 South, and Range 14 East St Tammany.

RE: ANNEXATION (A18-03) and ZONING (Z18-03): A request by Family Time Entertainment, LLC, a Mississippi Limited Liability Corporation, through its duly authorized members/managers Patricia Gipson and Walter Gipson, to annex property located at 1530 Lindberg Drive, containing 1.08 acres, in Section 12, Township 9 South, Range 14 East, St. Tammany Parish, rezoning the property from St. Tammany Parish Zoning District HC-2 (Highway Commercial) to City of Slidell Zoning District C-4 (Highway Commercial), in connection with Annexation into the City's jurisdictional limits.