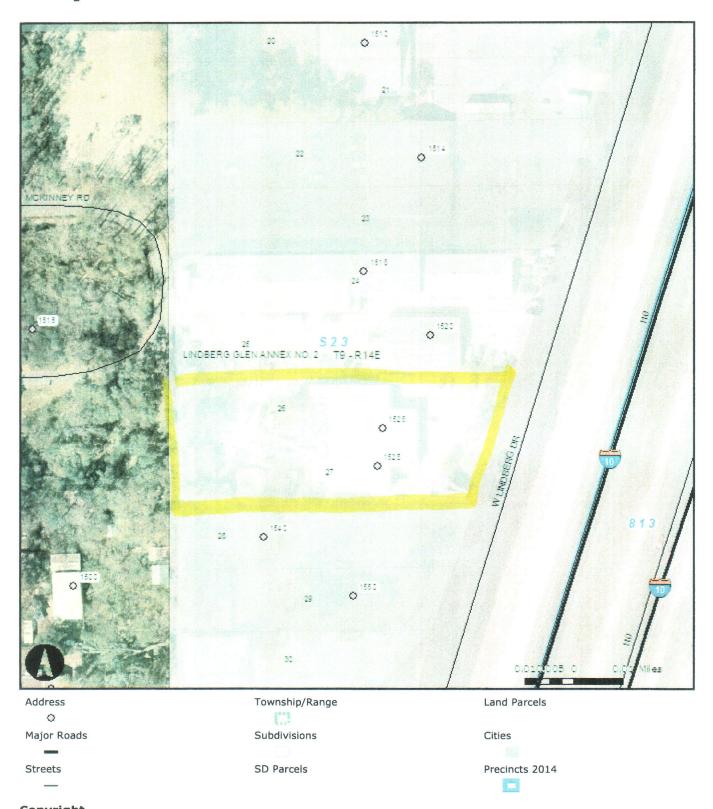

WHEREAS, the City of Slidell is contemplating annexation of 1.08 Acres, more or less, owned by Family Time Entertainment LLC, Patricia & Walter Gipson Managers, and Located at 1530 Lindberg Drive, in Section 12, Township 9 South, Range 14 East, St Tammany Parish, Louisiana, Ward 8, District 14 (see attachments for complete description); and

THE PARISH OF ST. TAMMANY HEREBY RESOLVES to Concur/Not Concur with the City of Slidell annexation and rezoning of 1.08 Acres of land, more or less, located at Located at 1530 Lindberg Drive, in Section 12, Township 9 South, Range 14 East, St Tammany Parish, Louisiana from Parish HC-2 Highway Commercial District to Slidell C-4 Highway Commercial District in accordance with the provisions of the Sales Tax Enhancement Plan.

#### Annexation SL2018-02:

The City of Slidell is contemplating annexation of 1.08 acres owned by Clade Enterprises, LLC. Property is located at 1530 Lindberg Drive, Section 12, Township 9 South, and Range 14 East St Tammany.

RE: ANNEXATION (A18-03) and ZONING (Z18-03): A request by Family Time Entertainment, LLC, a Mississippi Limited Liability Corporation, through its duly authorized members/managers Patricia Gipson and Walter Gipson, to annex property located at 1530 Lindberg Drive, containing 1.08 acres, in Section 12, Township 9 South, Range 14 East, St. Tammany Parish, rezoning the property from St. Tammany Parish Zoning District HC-2 (Highway Commercial) to City of Slidell Zoning District C-4 (Highway Commercial), in connection with Annexation into the City's jurisdictional limits.