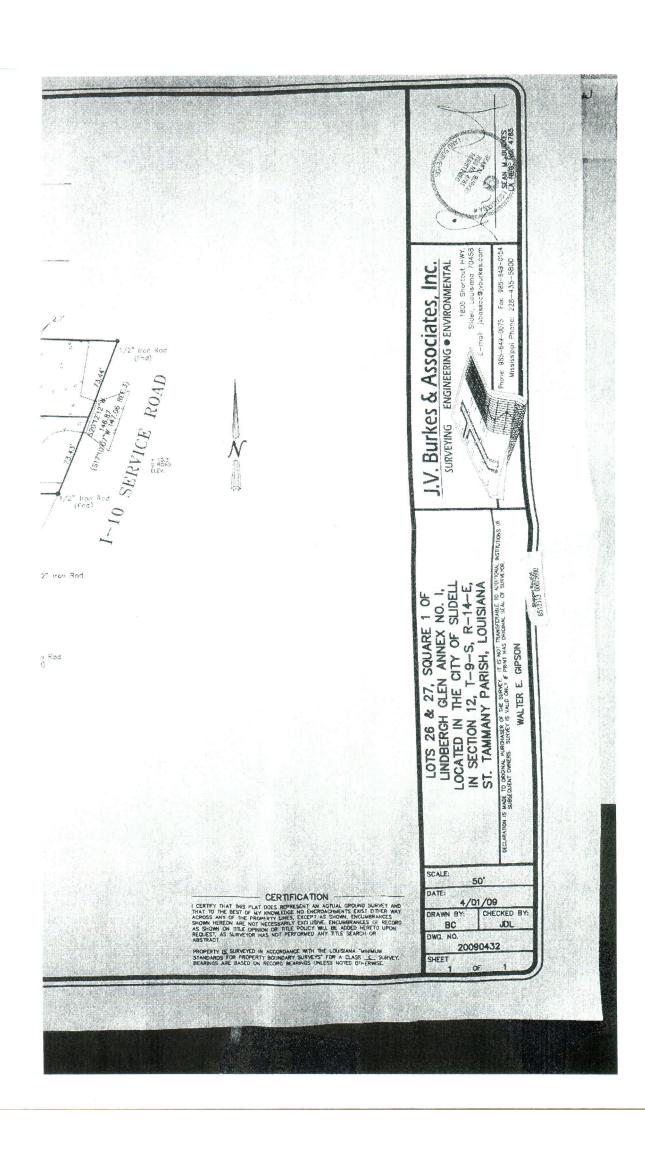

WHEREAS, the City of Slidell is contemplating annexation of 1.08 Acres, more or less, owned by Family Time Entertainment LLC, Patricia & Walter Gipson Managers, and Located at 1530 Lindberg Drive, in Section 12, Township 9 South, Range 14 East, St Tammany Parish, Louisiana, Ward 8, District 14 (see attachments for complete description); and

#### Annexation SL2018-02:

The City of Slidell is contemplating annexation of 1.08 acres owned by Clade Enterprises, LLC. Property is located at 1530 Lindberg Drive, Section 12, Township 9 South, and Range 14 East St Tammany.

RE: ANNEXATION (A18-03) and ZONING (Z18-03): A request by Family Time Entertainment, LLC, a Mississippi Limited Liability Corporation, through its duly authorized members/managers Patricia Gipson and Walter Gipson, to annex property located at 1530 Lindberg Drive, containing 1.08 acres, in Section 12, Township 9 South, Range 14 East, St. Tammany Parish, rezoning the property from St. Tammany Parish Zoning District HC-2 (Highway Commercial) to City of Slidell Zoning District C-4 (Highway Commercial), in connection with Annexation into the City's jurisdictional limits.