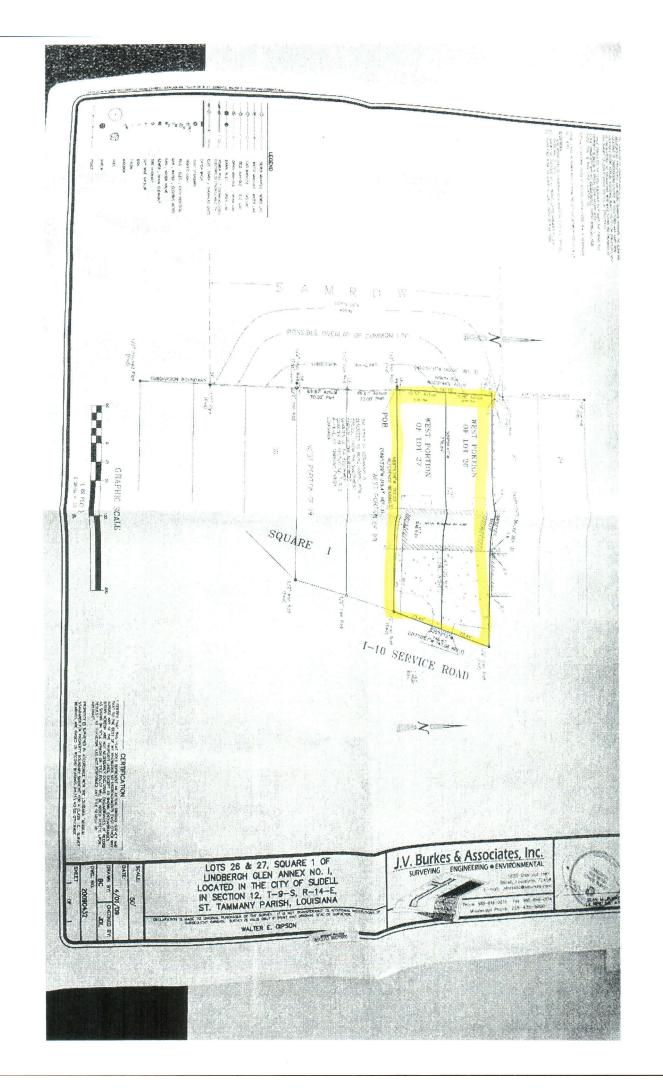

WHEREAS, the City of Slidell is contemplating annexation of 1.08 Acres, more or less, owned by Family Time Entertainment LLC, Patricia & Walter Gipson Managers, and Located at 1530 Lindberg Drive, in Section 12, Township 9 South, Range 14 East, St Tammany Parish, Louisiana, Ward 8, District 14 (see attachments for complete description); and

THE PARISH OF ST. TAMMANY HEREBY RESOLVES to Concur/Not Concur with the City of Slidell annexation and rezoning of 1.08 Acres of land, more or less, located at Located at 1530 Lindberg Drive, in Section 12, Township 9 South, Range 14 East, St Tammany Parish, Louisiana from Parish HC-2 Highway Commercial District to Slidell C-4 Highway Commercial District in accordance with the provisions of the Sales Tax Enhancement Plan.

#### Annexation SL2018-02:

The City of Slidell is contemplating annexation of 1.08 acres owned by Clade Enterprises, LLC. Property is located at 1530 Lindberg Drive, Section 12, Township 9 South, and Range 14 East St Tammany.

RE: ANNEXATION (A18-03) and ZONING (Z18-03): A request by Family Time Entertainment, LLC, a Mississippi Limited Liability Corporation, through its duly authorized members/managers Patricia Gipson and Walter Gipson, to annex property located at 1530 Lindberg Drive, containing 1.08 acres, in Section 12, Township 9 South, Range 14 East, St. Tammany Parish, rezoning the property from St. Tammany Parish Zoning District HC-2 (Highway Commercial) to City of Slidell Zoning District C-4 (Highway Commercial), in connection with Annexation into the City's jurisdictional limits.