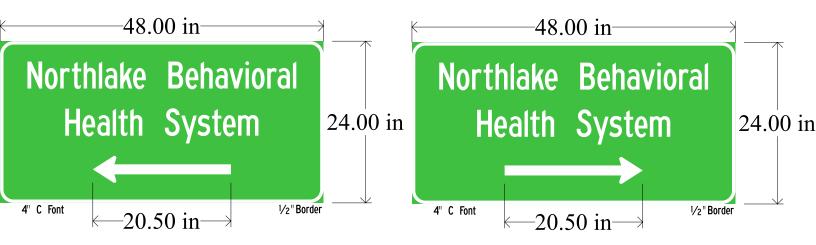

WHEREAS, the Parish of St. Tammany desires to provide all citizens with easy access to the Northlake Behavioral Health System facility located on the Safe Haven Campus; and

WHEREAS, two (2) 24.50 in by 48.00 in directional signs with white lettering on a green background as per the attached drawing are requested to be manufactured and installed by the Louisiana Department of Transportation to identify the location of the Northlake Behavioral Health System facility located on Highway 190 in Mandeville.