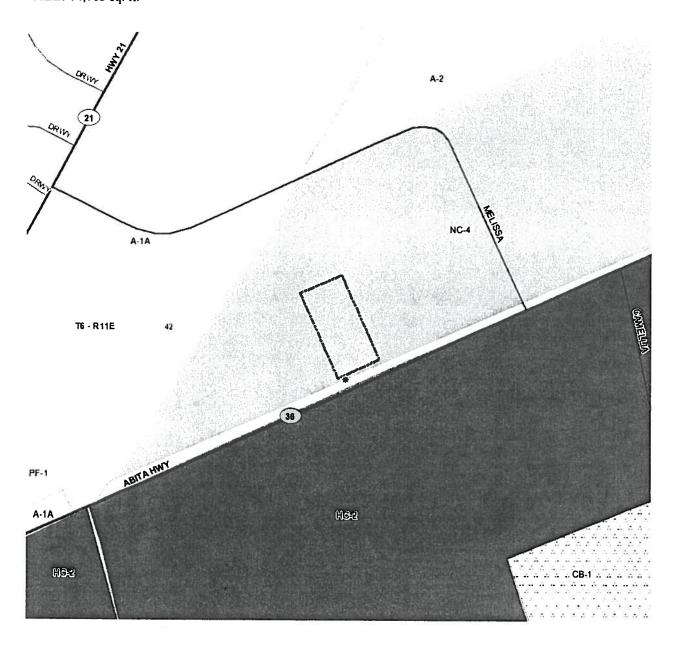

NC-4 Neighborhood Institutional District I-1 Industrial District 14,705 sq. ft. Louis H. & Janna M. Thompson Louis H. & Janna M. Thompson Parcel located on the south side of LA Highway 36, west of Melissa Lane, being 19471 LA Highway 36, Covington, S42, T6S, R11E, Ward 3, District 2 2

# **GENERAL INFORMATION**

PETITIONER: Louis H. & Janna M. Thompson

OWNER: Louis H. & Janna M. Thompson

REQUESTED CHANGE: From NC-4 Neighborhood Institutional District to I-1 Industrial District

LOCATION: Parcel located on the north side of LA Highway 36, west of Melissa Lane, being 19471 LA Highway 36, Covington; S42, T6S, R11E; Ward 3, District 2

## LAND USE CONSIDERATIONS SURROUNDING LAND USE AND ZONING:

| <b>Direction</b> | Surrounding Use | Surrounding Zone                         |
|------------------|-----------------|------------------------------------------|
| North            | Residential     | NC-4 Neighborhood Institutional District |
| South            | Residential     | NC-4 Neighborhood Institutional District |
| East             | Residential     | NC-4 Neighborhood Institutional District |
| West             | Residential     | NC-4 Neighborhood Institutional District |

## **STAFF COMMENTS:**

The petitioner is requesting to change the zoning from NC-4 Neighborhood Institutional District to I-1 Industrial District. This site is located on the south side of LA Highway 36, west of Melissa Lane, being 19471 LA Highway 36, Covington. The 2025 future land use plan calls for the area to be developed with commercial uses. Considering that the site is surrounded by parcels of land zoned NC-4, staff does not see any compelling reason to recommend approval.

REQUESTED CHANGE: From NC-4 Neighborhood Institutional District to I-1 Industrial District

LOCATION: Parcel located on the south side of LA Highway 36, west of Melissa Lane, being 19471 LA Highway 36, Covington; S42, T6S, R11E; Ward 3, District 2 SIZE: 14,705 sq. ft.