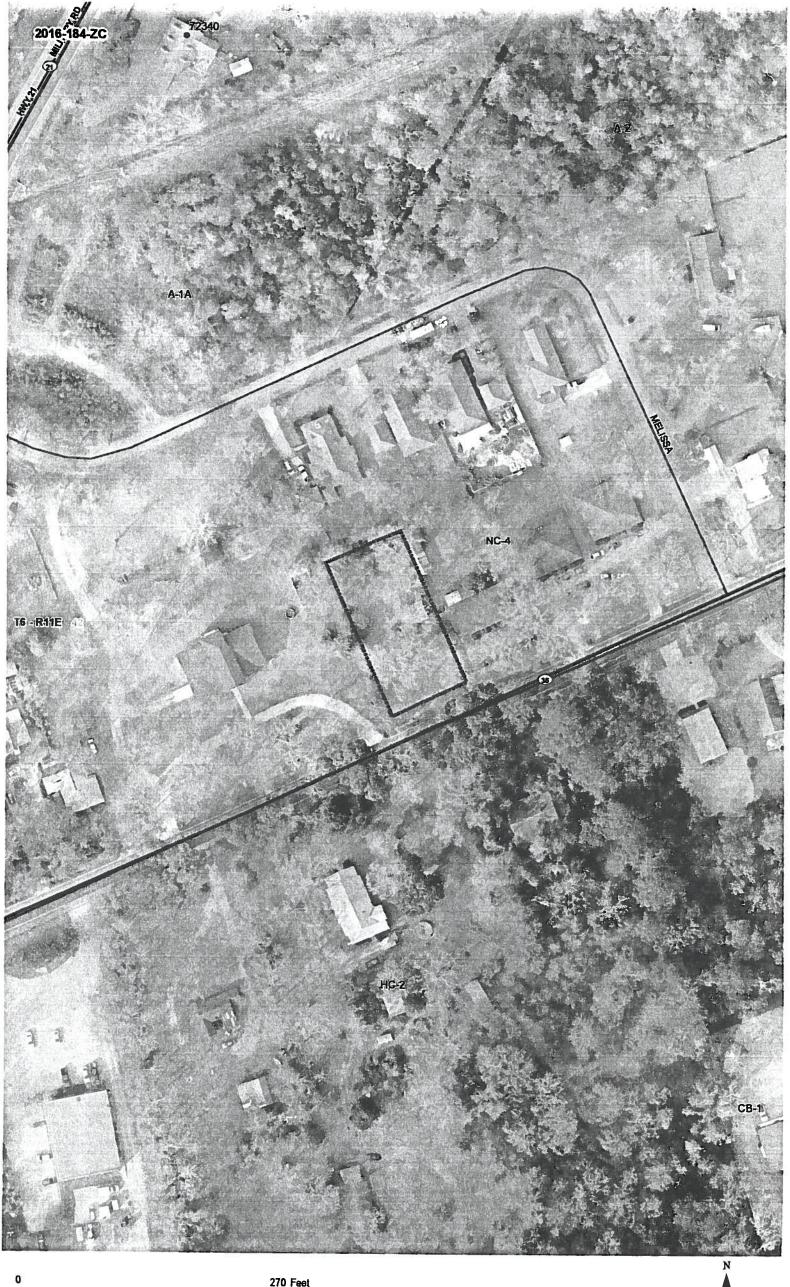

NC-4 Neighborhood Institutional District I-1 Industrial District 14,705 sq. ft. Louis H. & Janna M. Thompson Louis H. & Janna M. Thompson Parcel located on the south side of LA Highway 36, west of Melissa Lane, being 19471 LA Highway 36, Covington, S42, T6S, R11E, Ward 3, District 2 2

# **GENERAL INFORMATION**

PETITIONER: Louis H. & Janna M. Thompson

OWNER: Louis H. & Janna M. Thompson

REQUESTED CHANGE: From NC-4 Neighborhood Institutional District to I-1 Industrial District

LOCATION: Parcel located on the north side of LA Highway 36, west of Melissa Lane, being 19471 LA Highway 36, Covington; S42, T6S, R11E; Ward 3, District 2

## LAND USE CONSIDERATIONS SURROUNDING LAND USE AND ZONING:

| <b>Direction</b> | Surrounding Use | Surrounding Zone                         |
|------------------|-----------------|------------------------------------------|
| North            | Residential     | NC-4 Neighborhood Institutional District |
| South            | Residential     | NC-4 Neighborhood Institutional District |
| East             | Residential     | NC-4 Neighborhood Institutional District |
| West             | Residential     | NC-4 Neighborhood Institutional District |

## **STAFF COMMENTS:**

The petitioner is requesting to change the zoning from NC-4 Neighborhood Institutional District to I-1 Industrial District. This site is located on the south side of LA Highway 36, west of Melissa Lane, being 19471 LA Highway 36, Covington. The 2025 future land use plan calls for the area to be developed with commercial uses. Considering that the site is surrounded by parcels of land zoned NC-4, staff does not see any compelling reason to recommend approval.

REQUESTED CHANGE: From NC-4 Neighborhood Institutional District to I-1 Industrial District

LOCATION: Parcel located on the south side of LA Highway 36, west of Melissa Lane, being 19471 LA Highway 36, Covington; S42, T6S, R11E; Ward 3, District 2 SIZE: 14,705 sq. ft.