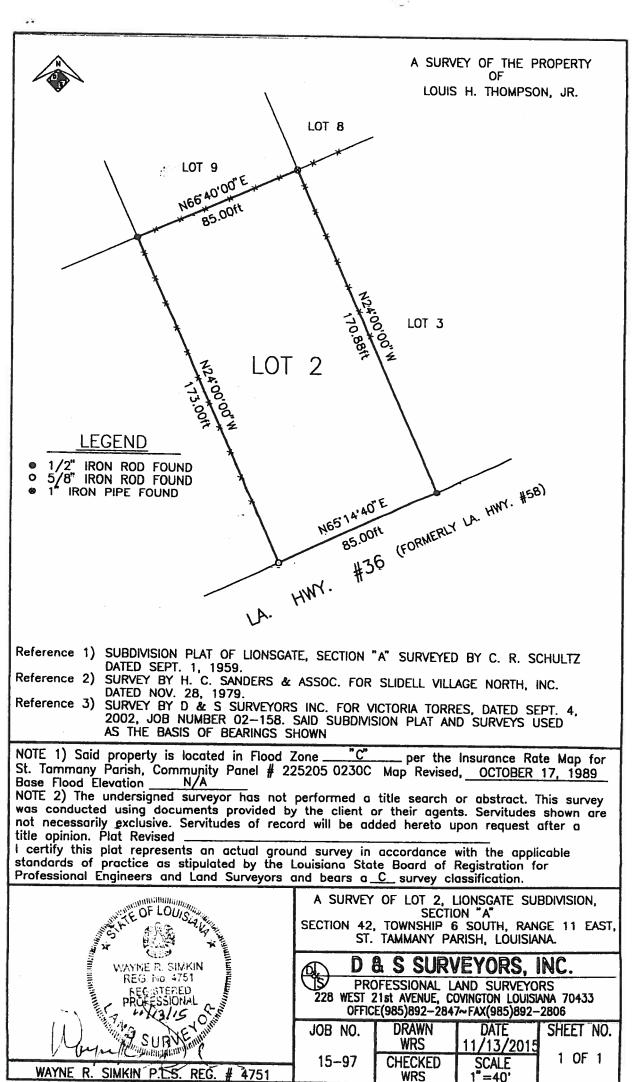

SIZE: 14,705 sq. ft.

REQUESTED CHANGE: From NC-4 Neighborhood Institutional District to I-1 Industrial District

LOCATION: Parcel located on the south side of LA Highway 36, west of Melissa Lane, being 19471 LA Highway 36, Covington; S42, T6S, R11E; Ward 3, District 2 SIZE: 14,705 sq. ft.