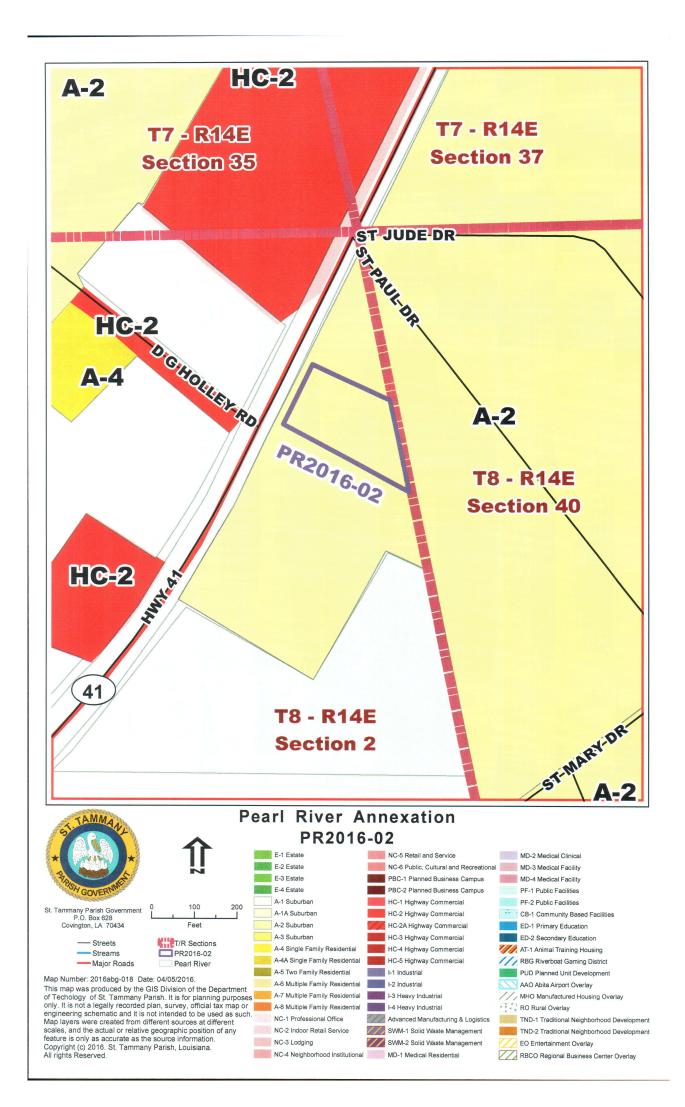

## RESOLUTION COUNCIL SERIES NO: C-4575

COUNCIL SPONSOR: MARTY DEAN/ PAT BRISTER

PROVIDED BY: DATA MANAGEMENT

RESOLUTION TO CONCUR/NOT CONCUR WITH THE TOWN OF PEARL RIVER ANNEXATION AND REZONING OF 1.0107 ACRES OF LAND MORE OR LESS FROM PARISH A-2 SUBURBAN DISTRICT TO PEARL RIVER B-2 COMMERCIAL DISTRICT WHICH PROPERTY IS LOCATED AT 66010 HWY 41, SECTION 2, TOWNSHIP - 8 - SOUTH, RANGE - 14 - EAST, ST TAMMANY PARISH, LOUISIANA, WARD 8, DISTRICT 11.

## **PR2016-02**: STP Department notes:

| Date      | Department      | Originator        | Note                                                          |
|-----------|-----------------|-------------------|---------------------------------------------------------------|
| 4/6/2016  | Data Management | <b>B</b> Thompson | Property is:                                                  |
|           |                 |                   | > Located in Council District 11 (Steve Stefancik).           |
|           |                 |                   | > Currently commercially undeveloped.                         |
|           |                 |                   | > Property is located in GMA area 1.                          |
|           |                 |                   | Town zoning is:                                               |
|           |                 |                   | > An intensification of property use: Parish:                 |
|           |                 |                   | A2 Suburban District to Town of Pearl River B2                |
|           |                 |                   | Commercial District.                                          |
|           |                 |                   | > If Council <i>concurs</i> with Annexation, all sales tax    |
|           |                 |                   | revenue is remitted to the Town.                              |
|           |                 |                   | > If Council <i>does not concur</i> , Resolution will need to |
|           |                 |                   | be revised to ensure that parish retains 100% of              |
| 1/5/0015  |                 |                   | future Sales Tax Revenue. (see sect 4.6 of GMA)               |
| 4/5/2016  | Planning        | S Fontenot        | Proposal appears to be in conformance with                    |
|           |                 |                   | Louisiana Revised Statutes relative to annexation.            |
|           |                 |                   | Proposal is in conformance with growth                        |
|           |                 |                   | management agreements with the Town of Pearl                  |
|           |                 |                   | River.                                                        |
|           |                 |                   |                                                               |
| 2/25/2016 |                 |                   | Proposal is an intensification of zoning.                     |
| 2/25/2016 | Engineering     | D Odell           | Parish drainage and fill requirements will apply for          |
|           |                 |                   | future developments. This property is not in a                |
| 2/21/2016 |                 |                   | critical drainage area at this time. DSO 2/25/16              |
| 3/21/2016 | Public Works    | J Lobrano         | No Public Works Issues                                        |
| 3/21/2016 | Engineering     | J Watson          | Parish Traffic requirements will apply for future             |
| 2/21/2010 |                 |                   | developments.                                                 |
| 3/21/2016 | Environmental   | J Watson          | No DES Issues                                                 |
|           | Services        |                   |                                                               |