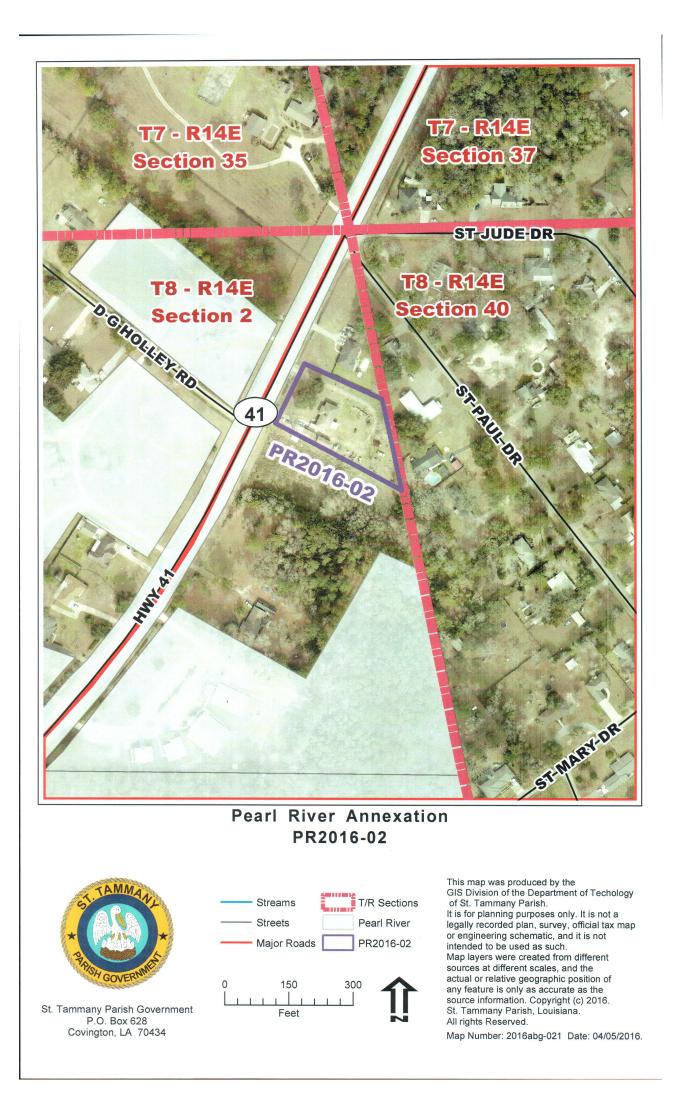

## RESOLUTION COUNCIL SERIES NO: C-4575

COUNCIL SPONSOR: MARTY DEAN/ PAT BRISTER

PROVIDED BY: DATA MANAGEMENT

RESOLUTION TO CONCUR/NOT CONCUR WITH THE TOWN OF PEARL RIVER ANNEXATION AND REZONING OF 1.0107 ACRES OF LAND MORE OR LESS FROM PARISH A-2 SUBURBAN DISTRICT TO PEARL RIVER B-2 COMMERCIAL DISTRICT WHICH PROPERTY IS LOCATED AT 66010 HWY 41, SECTION 2, TOWNSHIP - 8 - SOUTH, RANGE - 14 - EAST, ST TAMMANY PARISH, LOUISIANA, WARD 8, DISTRICT 11.

WHEREAS, the Town of Pearl River is contemplating annexation of 1.0107 acres, more or less, owned by Joseph E. Barger, and located at 66010 Hwy 41, Section 2, Township-8-South, Range-14-East, St Tammany Parish, Louisiana, Ward 8, District 11 (see attachments for complete description); and

Date: 3/30/2016

Annexation PR2016-02:

The Town of Pearl River is contemplating annexation of 1.0107 acres owned by Joseph E. Barger. Property is located at 66010 Hwy 41, more particularly identified as Section 2, Township - 8 - South, Range - 14 - East, St Tammany Parish, Louisiana.