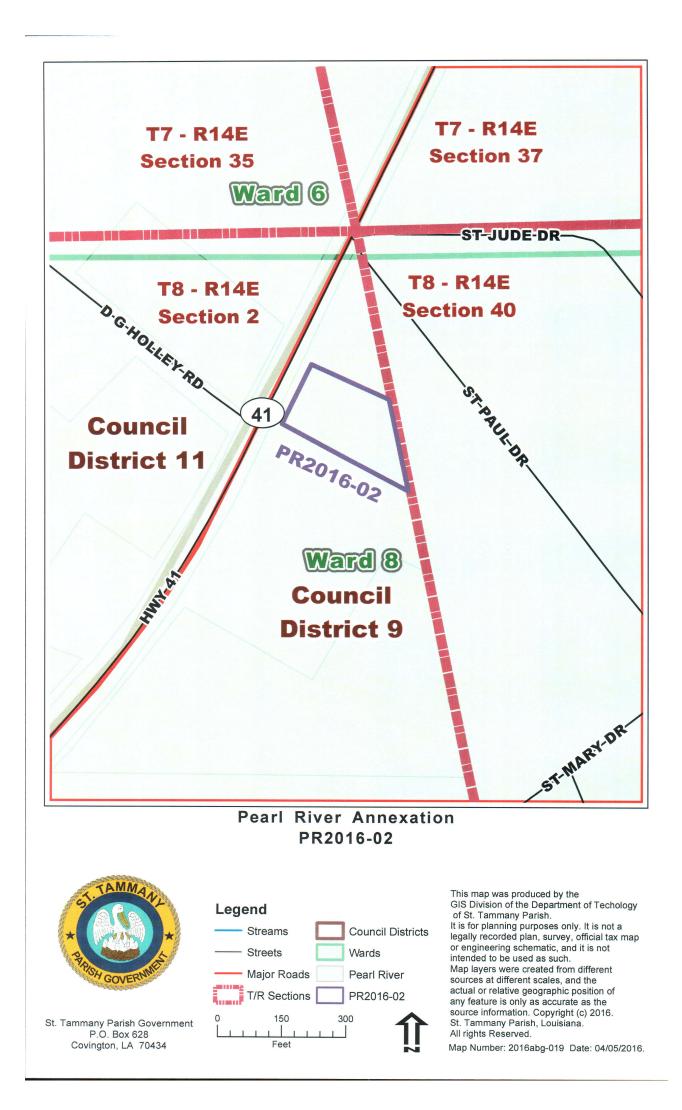

## RESOLUTION COUNCIL SERIES NO: C-4575

COUNCIL SPONSOR: MARTY DEAN/ PAT BRISTER

PROVIDED BY: DATA MANAGEMENT

RESOLUTION TO CONCUR/NOT CONCUR WITH THE TOWN OF PEARL RIVER ANNEXATION AND REZONING OF 1.0107 ACRES OF LAND MORE OR LESS FROM PARISH A-2 SUBURBAN DISTRICT TO PEARL RIVER B-2 COMMERCIAL DISTRICT WHICH PROPERTY IS LOCATED AT 66010 HWY 41, SECTION 2, TOWNSHIP - 8 - SOUTH, RANGE - 14 - EAST, ST TAMMANY PARISH, LOUISIANA, WARD 8, DISTRICT 11.

## **PR2016-02**: STP Department notes:

| Date      | Department      | Originator        | Note                                                          |
|-----------|-----------------|-------------------|---------------------------------------------------------------|
| 4/6/2016  | Data Management | <b>B</b> Thompson | Property is:                                                  |
|           |                 |                   | > Located in Council District 11 (Steve Stefancik).           |
|           |                 |                   | > Currently commercially undeveloped.                         |
|           |                 |                   | > Property is located in GMA area 1.                          |
|           |                 |                   | Town zoning is:                                               |
|           |                 |                   | > An intensification of property use: Parish:                 |
|           |                 |                   | A2 Suburban District to Town of Pearl River B2                |
|           |                 |                   | Commercial District.                                          |
|           |                 |                   | > If Council <i>concurs</i> with Annexation, all sales tax    |
|           |                 |                   | revenue is remitted to the Town.                              |
|           |                 |                   | > If Council <i>does not concur</i> , Resolution will need to |
|           |                 |                   | be revised to ensure that parish retains 100% of              |
| 1/5/0015  |                 |                   | future Sales Tax Revenue. (see sect 4.6 of GMA)               |
| 4/5/2016  | Planning        | S Fontenot        | Proposal appears to be in conformance with                    |
|           |                 |                   | Louisiana Revised Statutes relative to annexation.            |
|           |                 |                   | Proposal is in conformance with growth                        |
|           |                 |                   | management agreements with the Town of Pearl                  |
|           |                 |                   | River.                                                        |
|           |                 |                   |                                                               |
| 2/25/2016 |                 |                   | Proposal is an intensification of zoning.                     |
| 2/25/2016 | Engineering     | D Odell           | Parish drainage and fill requirements will apply for          |
|           |                 |                   | future developments. This property is not in a                |
| 2/21/2016 |                 |                   | critical drainage area at this time. DSO 2/25/16              |
| 3/21/2016 | Public Works    | J Lobrano         | No Public Works Issues                                        |
| 3/21/2016 | Engineering     | J Watson          | Parish Traffic requirements will apply for future             |
| 2/21/2010 |                 |                   | developments.                                                 |
| 3/21/2016 | Environmental   | J Watson          | No DES Issues                                                 |
|           | Services        |                   |                                                               |