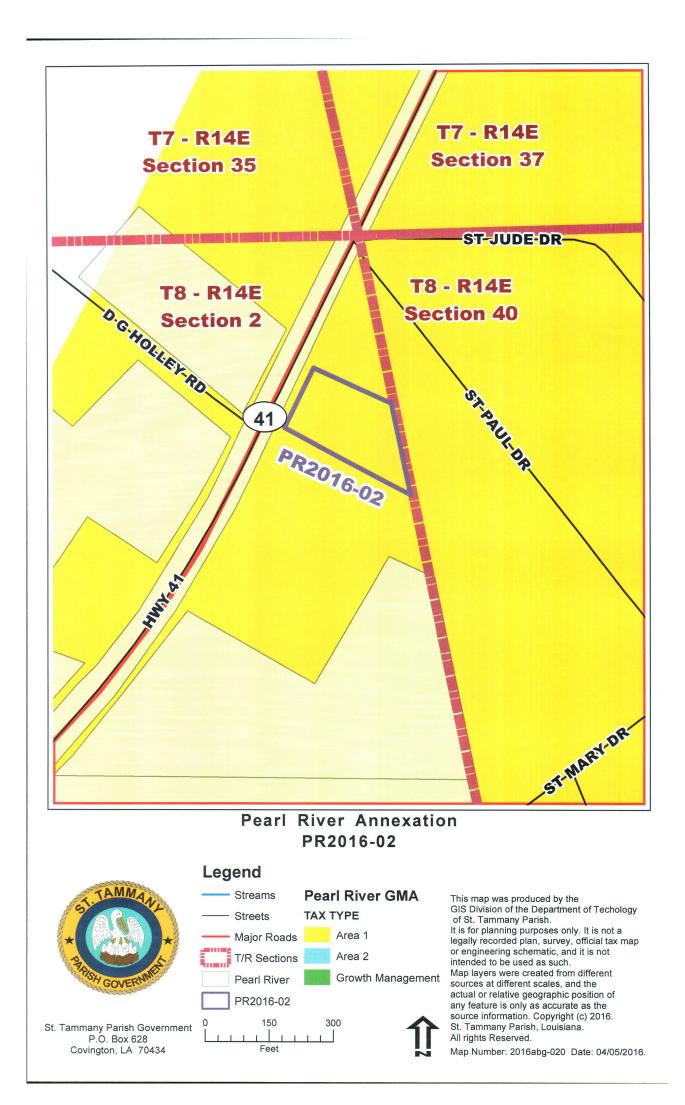

## **PR2016-02**: STP Department notes:

| Date      | Department      | Originator        | Note                                                          |
|-----------|-----------------|-------------------|---------------------------------------------------------------|
| 4/6/2016  | Data Management | <b>B</b> Thompson | Property is:                                                  |
|           |                 |                   | > Located in Council District 11 (Steve Stefancik).           |
|           |                 |                   | > Currently commercially undeveloped.                         |
|           |                 |                   | > Property is located in GMA area 1.                          |
|           |                 |                   | Town zoning is:                                               |
|           |                 |                   | > An intensification of property use: Parish:                 |
|           |                 |                   | A2 Suburban District to Town of Pearl River B2                |
|           |                 |                   | Commercial District.                                          |
|           |                 |                   | > If Council <i>concurs</i> with Annexation, all sales tax    |
|           |                 |                   | revenue is remitted to the Town.                              |
|           |                 |                   | > If Council <i>does not concur</i> , Resolution will need to |
|           |                 |                   | be revised to ensure that parish retains 100% of              |
| 1/5/0015  |                 |                   | future Sales Tax Revenue. (see sect 4.6 of GMA)               |
| 4/5/2016  | Planning        | S Fontenot        | Proposal appears to be in conformance with                    |
|           |                 |                   | Louisiana Revised Statutes relative to annexation.            |
|           |                 |                   | Proposal is in conformance with growth                        |
|           |                 |                   | management agreements with the Town of Pearl                  |
|           |                 |                   | River.                                                        |
|           |                 |                   |                                                               |
| 2/25/2016 |                 |                   | Proposal is an intensification of zoning.                     |
| 2/25/2016 | Engineering     | D Odell           | Parish drainage and fill requirements will apply for          |
|           |                 |                   | future developments. This property is not in a                |
| 2/21/2016 |                 |                   | critical drainage area at this time. DSO 2/25/16              |
| 3/21/2016 | Public Works    | J Lobrano         | No Public Works Issues                                        |
| 3/21/2016 | Engineering     | J Watson          | Parish Traffic requirements will apply for future             |
| 2/21/2010 |                 |                   | developments.                                                 |
| 3/21/2016 | Environmental   | J Watson          | No DES Issues                                                 |
|           | Services        |                   |                                                               |