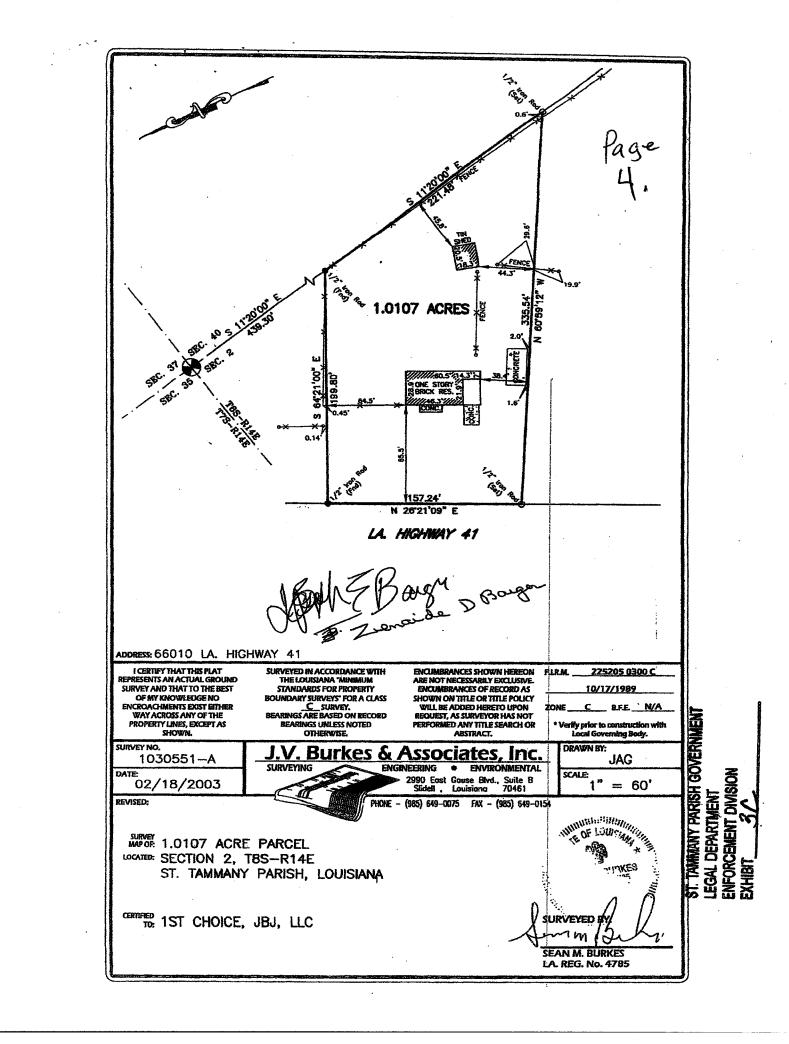

ALL THAT CERTAIN PIECE OR PORTION OF GROUND, together with all the buildings and improvements thereon, and all of the rights, ways, means, privileges, servitudes, advantages and appurtenances thereunto belonging or in anywise appertaining, situated in Section 2, Township 8 South, Range 14 East, St. Tammany Parish, Louisiana, and being more fully described as follows, to-wit:

From the section corner common to Sections 2 & 40, Township 8 South, Range 14 East and Sections 35 & 37, Township 7 South, Range 14 East, thence go S. 11 degrees 20 minutes 00 seconds East - 439.30 feet to the Point of Beginning. Thence continue

South 11 Degrees 20 minutes 00 Seconds East - 221.48 feet to a point; thence North 60 degrees 59 minutes 12 seconds West - 335.54 feet to a point on the eastern R/W line of La. Hwy #41; thence North 26 Degrees 21 minutes 09 seconds East - 157.24 feet along said R/W

line to point of departure from said highway; thence South 64 degrees 21 minutes 00 seconds East - 199.80 feet to the Point of Beginning.

Containing 1.0107 acres of land more or less, situated in Section 2, Township 8 South, Range 14 East, St. Tammany Parish, Louisiana.

All in accordance with survey by J. V. Burkes & Associates, Inc. dated 2/18/03, Survey No. 1030551-A, an original of which is annexed hereto and made a part hereof.

ST. TAMMANY PARISH GOVERNMENT LEGAL DEPARTMENT ENFORCEMENT DIVISION EXHIBIT\_\_\_\_\_3\_F