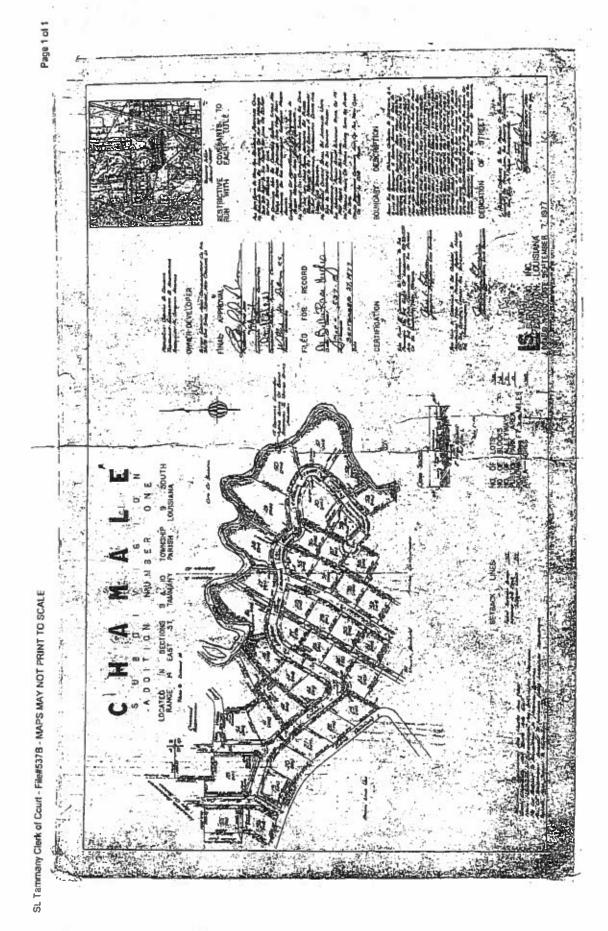

RE: Annexation (A17-01) and Rezoning (Z17-01) request by Lisa Marie and Bruce W. Clement to annex property located at 138 Chamale Drive, more particularly identified as a single-family lot containing approximately 3 acres, shown on Map File No. 537-B as Lot 49, Chamale Subdivision, Addition Number One in Section 10, Township 9 South, Range 14 East, St. Tammany Parish, Louisiana, rezoning property from Parish Zoning District A-3 - Suburban District to City Zoning District A-6 - Single Family Residential.