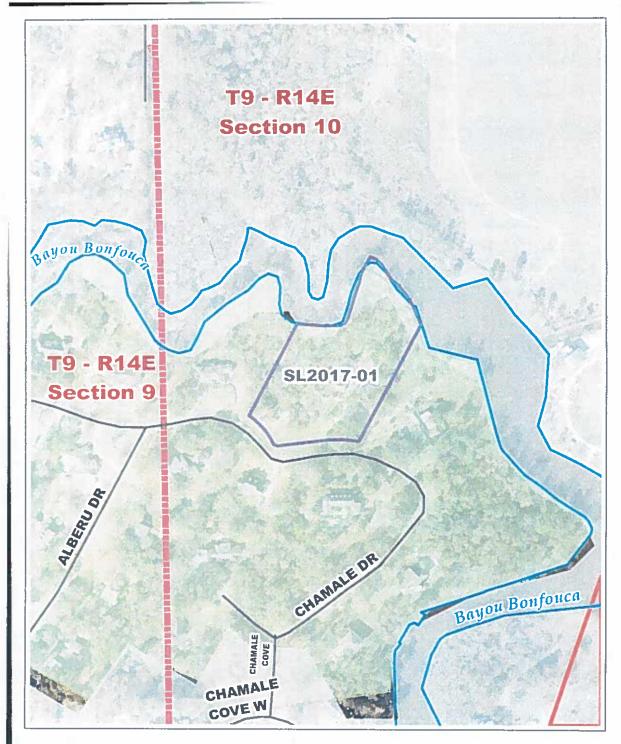

Date: 1/30/2016

Annexation staff #: SL2017-01

The City of Slidell is contemplating an annexation of 3.0 Acres more or less, owned by Lisa Marie Clement and Bruce W. Clement, located at 435 Robert Blvd, between Christian Lane and West Pinewood Drive, more particularly identified as 138 Chamale Drive, more particularly identified as a Single family lot containing approximately 3 acres, Lot 49, Chamale Subdivision, Addition number one in Section 10, Township 9 South, Range 14 East, Ward 9, Council District 12.

## **Annexation**

| City:                 | Slidell                                                                                                                                                                                                                                             | City Case No: A17- | 01/217-01                                            | Staff   | Reference            | SL2017-0 | )1             |
|-----------------------|-----------------------------------------------------------------------------------------------------------------------------------------------------------------------------------------------------------------------------------------------------|--------------------|------------------------------------------------------|---------|----------------------|----------|----------------|
| Notification<br>Date: | 1/3/2017 SF3 De                                                                                                                                                                                                                                     | -1-1               | EEE Prio                                             |         | ~ ~                  | 17.5     |                |
| Owner:                | Lisa Marie Clement, Bruce W. C                                                                                                                                                                                                                      | lement             | Ward                                                 | 19      | Council<br>District: | 12       | Мар            |
| Location:             | 138 Chamale Drive, more particularly identified as<br>a Single family lot containing approximately 3<br>acres, Lot 49, Chamale Subdivision, Addition<br>number one in Section 10, Township 9 South,<br>Range 14 East, St. Tammany Parish, Louislana |                    | Parish A3- Suburban Zoning City A6- Suburban Zoning: |         | Suburban             |          |                |
|                       |                                                                                                                                                                                                                                                     |                    |                                                      |         | rban                 |          |                |
|                       |                                                                                                                                                                                                                                                     |                    | Subdivision                                          | Chamale |                      |          |                |
|                       | ly .                                                                                                                                                                                                                                                |                    | Deve                                                 | loped   | Intensifica          | tion     | Concur w/ City |
| Existing<br>Use:      | Residential                                                                                                                                                                                                                                         |                    | Population:                                          | : [     | Concu                | r:       |                |
| Size:                 | 3 Acres                                                                                                                                                                                                                                             |                    | Annex Status:                                        | <u></u> |                      | les      |                |
| STR:                  | Sect 10,T- 9-S, R- 14-E                                                                                                                                                                                                                             |                    |                                                      | •       | Та                   | XI.      | •              |

## Slidell Annexation SL2017-01

This map was produced by the GIS Division of the Department of Techology of St Tammany Parish. It is for planning purposes only. It is not a legally recorded plan, survey, official tax map or engineering schematic, and it is not intended to be used as such. Map layers were created from different sources at different scales, and the actual or relative geographic position of any feature is only as accurate as the source information. Copyright (c) 2017. St. Tammany Parish, La. Alt rights Reserved.

Map Number: 2017abg-008 Date: 1/26/2017

SL2017-01

FREDDY DRENNAN Mayor 250 Bouscaren Street, Suite 203 • Slidell, Louisiana 70458 P.O. Box 828 • Slidell, Louisiana 70459-0828 Telephone (985) 646-4320 • Fax (985) 646-4356 TDD/TTY (800) 545-1833, ext. 375