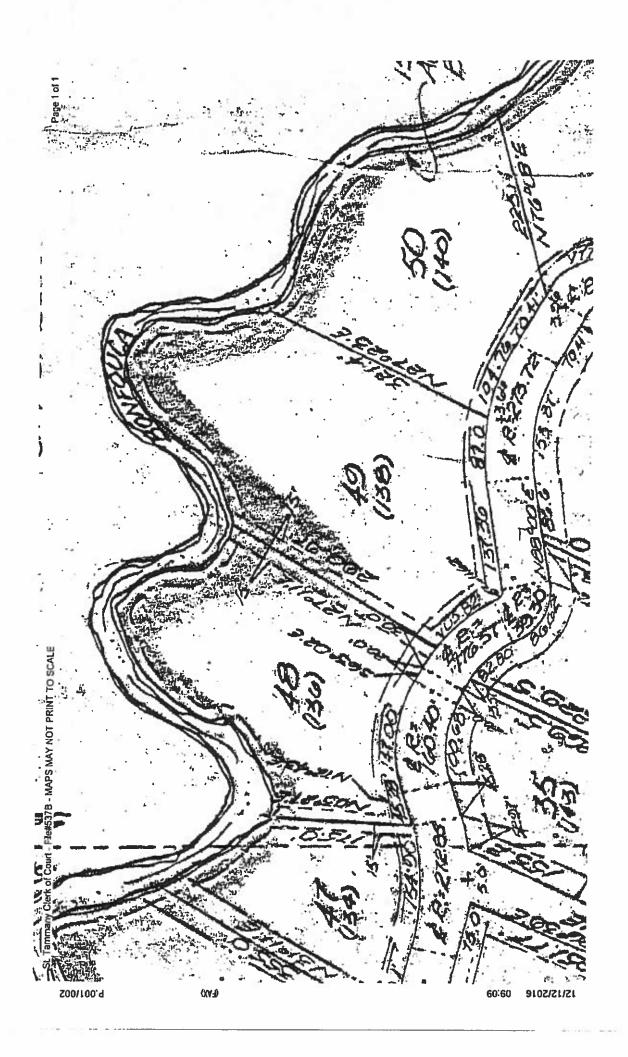

WHEREAS, the City of Slidell is contemplating the annexation of property which measures 3 acres, more or less, owned by Lisa Marie Clement and Bruce W. Clement. This property is located at 138 Chamale Drive, and is more particularly identified as a single family lot, Lot 49, in Chamale Subdivision Addition Number One, in Section 10, Township 9 South, Range 14 East, St. Tammany Parish, Louisiana, Ward 9, District 12 (see attachments for complete description); and

Date: 1/30/2016

Annexation staff #: SL2017-01

The City of Slidell is contemplating an annexation of 3.0 Acres more or less, owned by Lisa Marie Clement and Bruce W. Clement, located at 435 Robert Blvd, between Christian Lane and West Pinewood Drive, more particularly identified as 138 Chamale Drive, more particularly identified as a Single family lot containing approximately 3 acres, Lot 49, Chamale Subdivision, Addition number one in Section 10, Township 9 South, Range 14 East, Ward 9, Council District 12.

RE: Annexation (A17-01) and Rezoning (Z17-01) request by Lisa Marie and Bruce W. Clement to annex property located at 138 Chamale Drive, more particularly identified as a single-family lot containing approximately 3 acres, shown on Map File No. 537-B as Lot 49, Chamale Subdivision, Addition Number One in Section 10, Township 9 South, Range 14 East, St. Tammany Parish, Louisiana, rezoning property from Parish Zoning District A-3 - Suburban District to City Zoning District A-6 - Single Family Residential.