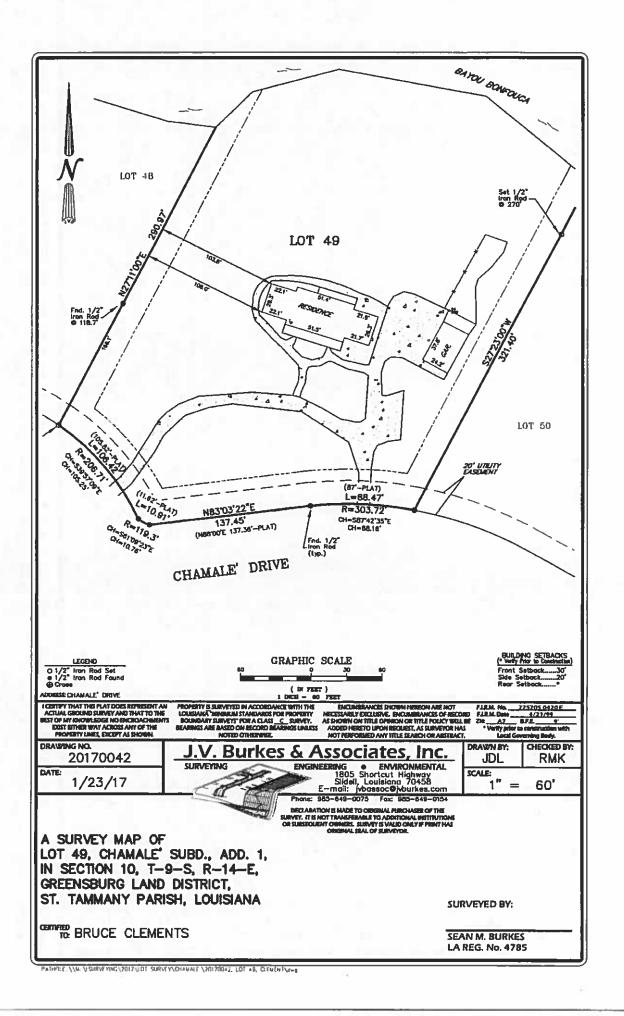

WHEREAS, the City of Slidell is contemplating the annexation of property which measures 3 acres, more or less, owned by Lisa Marie Clement and Bruce W. Clement. This property is located at 138 Chamale Drive, and is more particularly identified as a single family lot, Lot 49, in Chamale Subdivision Addition Number One, in Section 10, Township 9 South, Range 14 East, St. Tammany Parish, Louisiana, Ward 9, District 12 (see attachments for complete description); and

Date: 1/30/2016

Annexation staff #: SL2017-01

The City of Slidell is contemplating an annexation of 3.0 Acres more or less, owned by Lisa Marie Clement and Bruce W. Clement, located at 435 Robert Blvd, between Christian Lane and West Pinewood Drive, more particularly identified as 138 Chamale Drive, more particularly identified as a Single family lot containing approximately 3 acres, Lot 49, Chamale Subdivision, Addition number one in Section 10, Township 9 South, Range 14 East, Ward 9, Council District 12.

## **Annexation**

| City:                 | Slidell                                                                                                                                                                                                                                             | City Case No: A17- | 01/217-01                                            | Staff   | Reference            | SL2017-0 | )1             |
|-----------------------|-----------------------------------------------------------------------------------------------------------------------------------------------------------------------------------------------------------------------------------------------------|--------------------|------------------------------------------------------|---------|----------------------|----------|----------------|
| Notification<br>Date: | 1/3/2017 SF3 De                                                                                                                                                                                                                                     | -1-1               | EEE Prio                                             |         | ~ ~                  | 17.5     |                |
| Owner:                | Lisa Marie Clement, Bruce W. C                                                                                                                                                                                                                      | lement             | Ward                                                 | 19      | Council<br>District: | 12       | Мар            |
| Location:             | 138 Chamale Drive, more particularly identified as<br>a Single family lot containing approximately 3<br>acres, Lot 49, Chamale Subdivision, Addition<br>number one in Section 10, Township 9 South,<br>Range 14 East, St. Tammany Parish, Louislana |                    | Parish A3- Suburban Zoning City A6- Suburban Zoning: |         | Suburban             |          |                |
|                       |                                                                                                                                                                                                                                                     |                    |                                                      |         | rban                 |          |                |
|                       |                                                                                                                                                                                                                                                     |                    | Subdivision                                          | Chamale |                      |          |                |
|                       | ly .                                                                                                                                                                                                                                                |                    | Deve                                                 | loped   | Intensifica          | tion     | Concur w/ City |
| Existing<br>Use:      | Residential                                                                                                                                                                                                                                         |                    | Population:                                          | : [     | Concu                | r:       |                |
| Size:                 | 3 Acres                                                                                                                                                                                                                                             |                    | Annex Status:                                        | <u></u> |                      | les      |                |
| STR:                  | Sect 10,T- 9-S, R- 14-E                                                                                                                                                                                                                             |                    |                                                      | •       | Та                   | XI.      | •              |