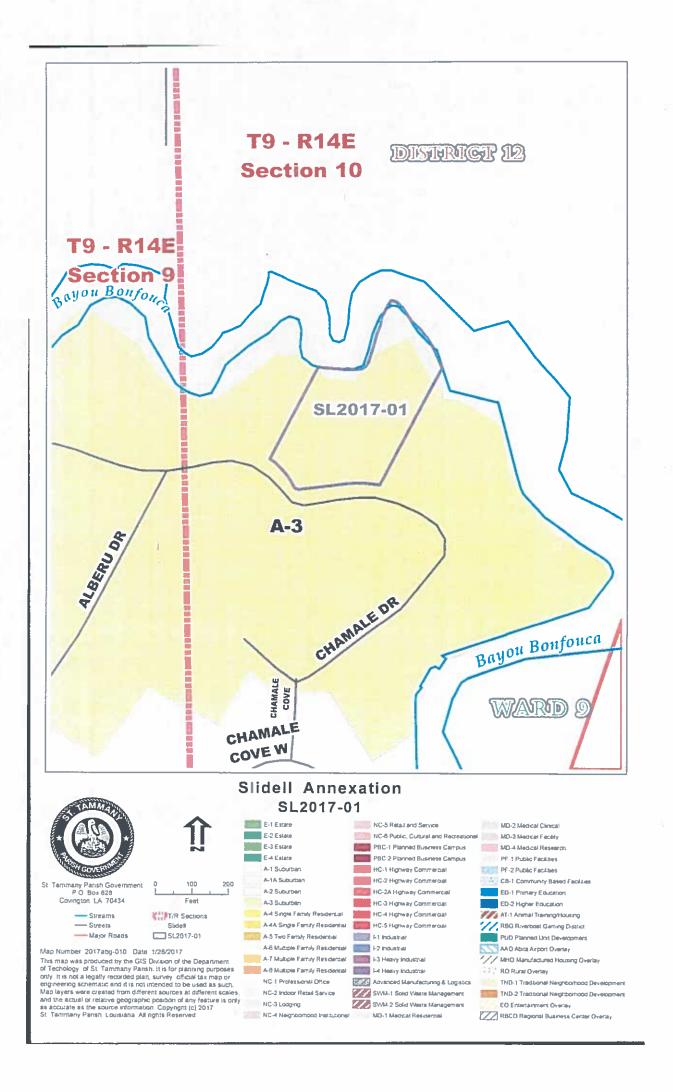

## **Annexation**

| City:                 | Slidell                                                                                                                                                                                                                                             | City Case No: A17- | 01/217-01                                            | Staff   | Reference            | SL2017-0 | )1             |
|-----------------------|-----------------------------------------------------------------------------------------------------------------------------------------------------------------------------------------------------------------------------------------------------|--------------------|------------------------------------------------------|---------|----------------------|----------|----------------|
| Notification<br>Date: | 1/3/2017 SF3 De                                                                                                                                                                                                                                     | -1-1               | EEE Prio                                             |         | ~ ~                  | 17.5     |                |
| Owner:                | Lisa Marie Clement, Bruce W. C                                                                                                                                                                                                                      | lement             | Ward                                                 | 19      | Council<br>District: | 12       | Мар            |
| Location:             | 138 Chamale Drive, more particularly identified as<br>a Single family lot containing approximately 3<br>acres, Lot 49, Chamale Subdivision, Addition<br>number one in Section 10, Township 9 South,<br>Range 14 East, St. Tammany Parish, Louislana |                    | Parish A3- Suburban Zoning City A6- Suburban Zoning: |         | Suburban             |          |                |
|                       |                                                                                                                                                                                                                                                     |                    |                                                      |         | rban                 |          |                |
|                       |                                                                                                                                                                                                                                                     |                    | Subdivision                                          | Chamale |                      |          |                |
|                       | ly .                                                                                                                                                                                                                                                |                    | Deve                                                 | loped   | Intensifica          | tion     | Concur w/ City |
| Existing<br>Use:      | Residential                                                                                                                                                                                                                                         |                    | Population:                                          | : [     | Concu                | r:       |                |
| Size:                 | 3 Acres                                                                                                                                                                                                                                             |                    | Annex Status:                                        | <u></u> |                      | les      |                |
| STR:                  | Sect 10,T- 9-S, R- 14-E                                                                                                                                                                                                                             |                    |                                                      | •       | Та                   | XI.      | •              |

# SL2017-01: STP Department notes:

| Department                | Originator | Note                                                                                                                                                                                                                                                                                                                                                                                                                                                                                       |
|---------------------------|------------|--------------------------------------------------------------------------------------------------------------------------------------------------------------------------------------------------------------------------------------------------------------------------------------------------------------------------------------------------------------------------------------------------------------------------------------------------------------------------------------------|
| Development               | S Fontenot | The proposal is consistent with Louisiana Revised Statutes relative to annexation. The proposal is not an intensification of zoning                                                                                                                                                                                                                                                                                                                                                        |
| Engineering               | H Thomas   | This annexation is a critical drainage area located in flood zone A. Parish drainage and fill requirements will apply to any future developments, including no net fill. Also, the Bayou Bonfouca runs through this site. The Bayou Bonfouca is a not a scenic river, but any development must comply with state regulations and restrictions. In particular, fill or clearing within 50 feet of the ordinary low water mark and any new discharges are prohibited without a state permit. |
| Public Works              | J Lobrano  | Property abuts Chamale Dr. and if annexed the City of Slidell shall share in the cost of maintaining the section of road it adjoins.                                                                                                                                                                                                                                                                                                                                                       |
| Engineering               | J Watson   | No traffic issues.                                                                                                                                                                                                                                                                                                                                                                                                                                                                         |
| Environmental<br>Services | J Watson   | No DES issues.                                                                                                                                                                                                                                                                                                                                                                                                                                                                             |
| Data Management           | B Thompson | Property is not commercially developed.                                                                                                                                                                                                                                                                                                                                                                                                                                                    |
| Data Management           | B Thompson | Processing was on hold awaiting legible copies of survey and legal description from City of Slidell.                                                                                                                                                                                                                                                                                                                                                                                       |
| Data Management           | B Thompson | Jan 24, 2017 Received legible Survey and property description from City of Slidell. GIS finalized requisite plots on 1/26/17.                                                                                                                                                                                                                                                                                                                                                              |

## Slidell Annexation SL2017-01

This map was produced by the GIS Division of the Department of Techology of St Tammany Parish. It is for planning purposes only. It is not a legally recorded plan, survey, official tax map or engineering schematic, and it is not intended to be used as such. Map layers were created from different sources at different scales, and the actual or relative geographic position of any feature is only as accurate as the source information. Copyright (c) 2017. St. Tammany Parish, La. Alt rights Reserved.

Map Number: 2017abg-008 Date: 1/26/2017

SL2017-01

FREDDY DRENNAN Mayor 250 Bouscaren Street, Suite 203 • Slidell, Louisiana 70458 P.O. Box 828 • Slidell, Louisiana 70459-0828 Telephone (985) 646-4320 • Fax (985) 646-4356 TDD/TTY (800) 545-1833, ext. 375