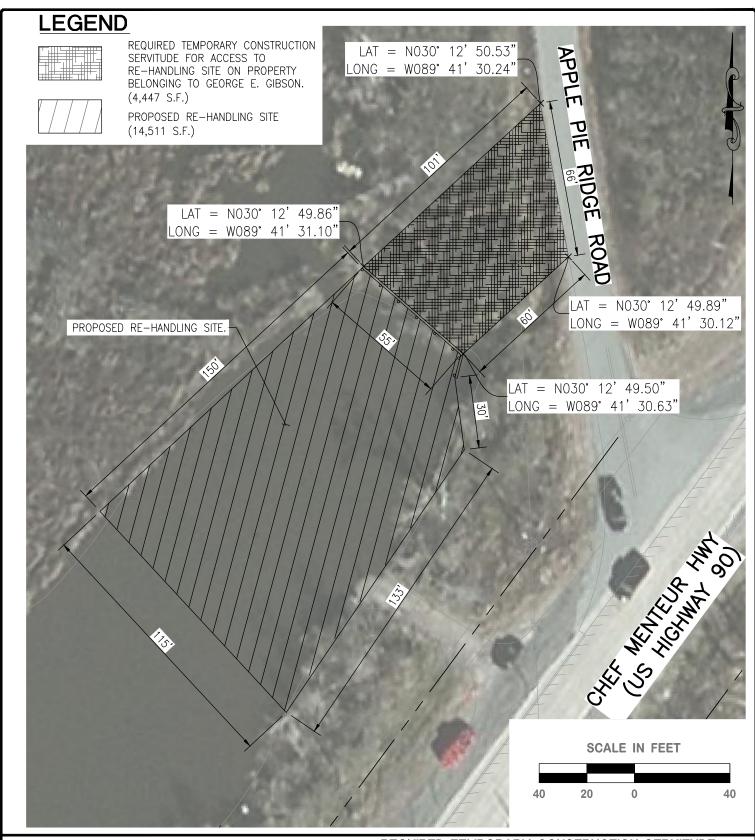

EXHIBIT "A"

#### EXHIBIT "B"

REQUIRED TEMPORARY CONSTRUCTION SERVITUDE FOR ACCESS TO RE-HANDLING SITE ON PROPERTY BELONGING TO GEORGE E. GIBSON.

FOR: THE BENEFICIAL MARSH CREATION PROJECT ST. TAMMANY PARISH, LA DDG PROJECT #14-532

DATE: 3/30/2017

Parish seeks to acquire certain right(s) of way and/or servitudes for the purpose of drainage improvements and wetlands mitigation. The attached survey describes and depicts the property that Parish seeks to acquire. The Parish intends to pay no more than appraised value or less, plus closing costs and fees for any right(s) of way and/or servitudes acquired.