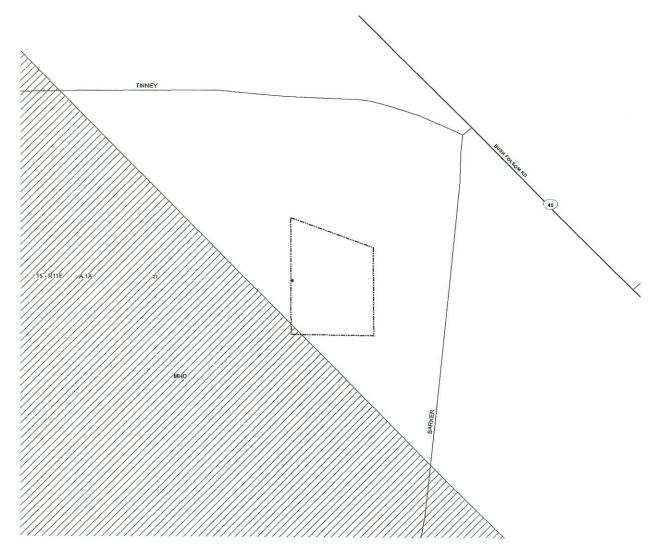

### 2018-920-ZC

1

Located in Section 27 Township 5 South, Range 11 East, St. Tammany Parish, Louisiana. From the Center of Section 27 Township 5 South, Range 11 East, St. Tammany Parish, Louisiana run North 89 degrees 52 Minutes West, 155.87 feet; thence South 00 degrees 14 minutes East, 229.76 feet to the Point of Beginning.

From the Point of Beginning run South 70 degrees 33 minutes 14 seconds East, 162.97 feet to a point; thence South 00 degrees 23 minutes East, 163.0 feet to a point; thence North 89 degrees 19 minutes West, 153.9 feet to a point; thence North 00 degrees 14 minutes West, 215.52 feet, back to the Point of Beginning.

This tract contains 0.67 Acres.

Ť

Case No.: 2018-920-ZC

×

•

PETITIONER: William H. & Gladys Darlene C. Marklary

OWNER: William H. & Gladys Darlene C. Marklary

**REQUESTED CHANGE:** From A-1A Suburban District & RO Rural Overlay to A-1A Suburban District, RO Rural Overlay & MHO Manufactured Housing Overlay

LOCATION: Parcel located on the south side of Tinney Road, west of LA Highway 40, being 19244 Tinney Road, Folsom; S27, T5S, R11E; Ward 2, District 6

SIZE: 0.67 acres

.

.

2018-920-2C ENTER O ECTION 27 TINNE DISIO 200 5 107 Res NBO in THIS PROPERTY IS LOCATED IN FLOOD ZONE C. AS PER FEMA FIRM, COMM. PANEL NO. 225205 0150C, MAP REVISED 10-17-1989. 1 RON SET 1AKCARY WIFE OF ARCEA 91A FORD MAP PREPARED FON MELONA H. MARCA SHOWN A SURVEY MADE OF PROPERTY LOCATED IN SECTION 27 7 MAP PREPARED FOR Township 5 South, Range 11 East, St. Tammany Parish, Louisiand THIS MAP IS IN ACCORDANCE WITH A PHYSICAL SURVEY MADE ON THE GROUND UNDER THE SUPERVISION OF THE UNDERSIGNED: SIGNATURE AND STAMPED SEAL MUST BE IN RED OR THIS PLAT IS NOT A TRUE COPY. CERTIFIED CORRECT LAND SURVEYING ING. 10 LOUISIANA REGISTERED LAND SURVEYOR COVINGTON, LOUISIANA SCALE: /"= /00 DATE: March 18, 1990 NUMBER: 7/26

**LOCATION:** Parcel located on the south side of Tinney Road, west of LA Highway 40, being 19244 Tinney Road, Folsom; S27, T5S, R11E; Ward 2, District 6

SIZE: 0.67 acres