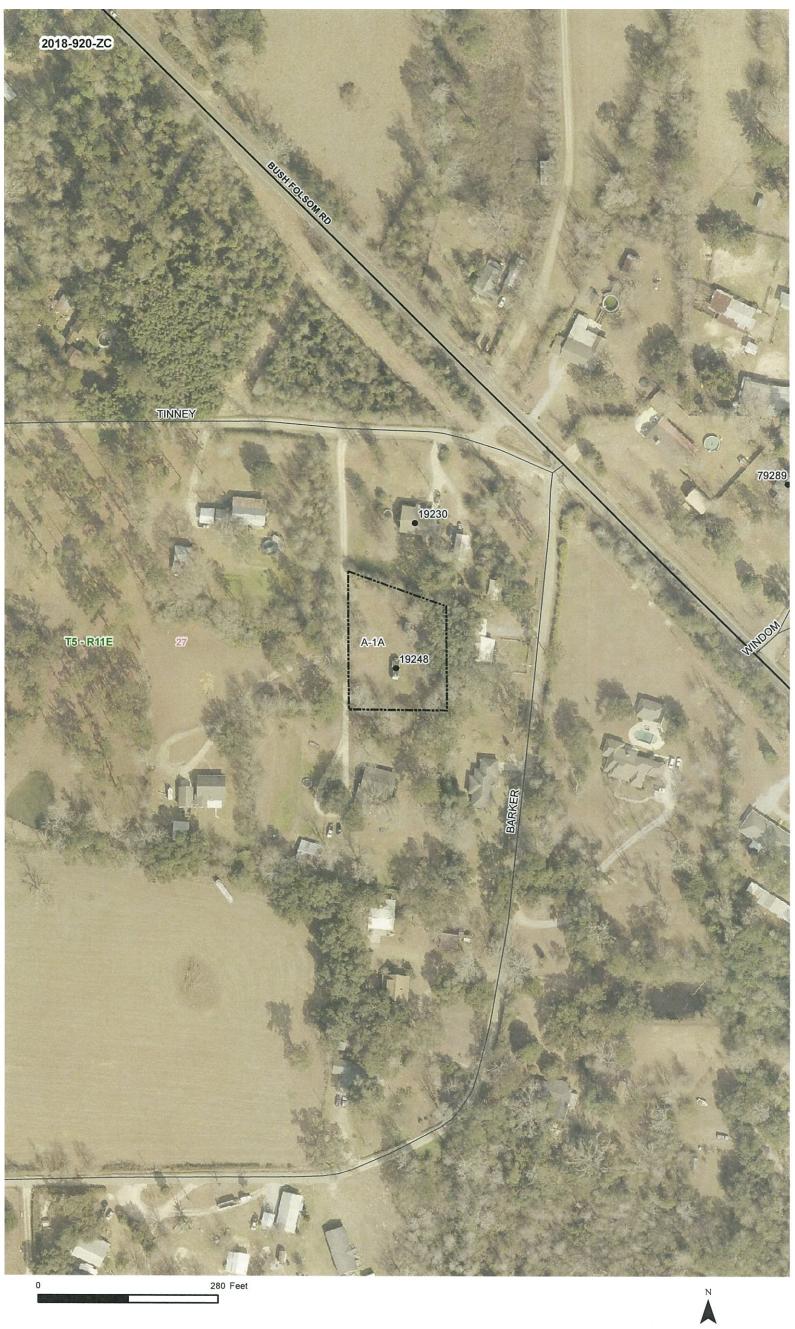

LOCATION: Parcel located on the south side of Tinney Road, west of LA Highway 40, being 19244 Tinney Road, Folsom; S27, T5S, R11E; Ward 2, District 6

SIZE: 0.67 acres

.

.

2018-920-2C ENTER O ECTION 27 TINNE DISIO 200 5 107 Res NBO in THIS PROPERTY IS LOCATED IN FLOOD ZONE C. AS PER FEMA FIRM, COMM. PANEL NO. 225205 0150C, MAP REVISED 10-17-1989. 1 RON SET 1AKCARY WIFE OF ARCEA 91A FORD MAP PREPARED FON MELONA H. MARCA SHOWN A SURVEY MADE OF PROPERTY LOCATED IN SECTION 27 7 MAP PREPARED FOR Township 5 South, Range 11 East, St. Tammany Parish, Louisiand THIS MAP IS IN ACCORDANCE WITH A PHYSICAL SURVEY MADE ON THE GROUND UNDER THE SUPERVISION OF THE UNDERSIGNED: SIGNATURE AND STAMPED SEAL MUST BE IN RED OR THIS PLAT IS NOT A TRUE COPY. CERTIFIED CORRECT LAND SURVEYING ING. 10 LOUISIANA REGISTERED LAND SURVEYOR COVINGTON, LOUISIANA SCALE: /"= /00 DATE: March 18, 1990 NUMBER: 7/26

**LOCATION:** Parcel located on the south side of Tinney Road, west of LA Highway 40, being 19244 Tinney Road, Folsom; S27, T5S, R11E; Ward 2, District 6

SIZE: 0.67 acres

## ACCESS ROAD INFORMATION

Type: Parish

Road Surface: 2 lane asphalt

Condition: Good

## LAND USE CONSIDERATIONS SURROUNDING LAND USE AND ZONING:

DirectionSNorthFSouthFEastFWestF

Surrounding Use Residential Residential Residential Residential

## **EXISTING LAND USE:**

Existing development: No

Multi occupancy development: No

Surrounding Zone

A-1A Suburban District

A-1A Suburban District

A-1A Suburban District

A-1A Suburban District