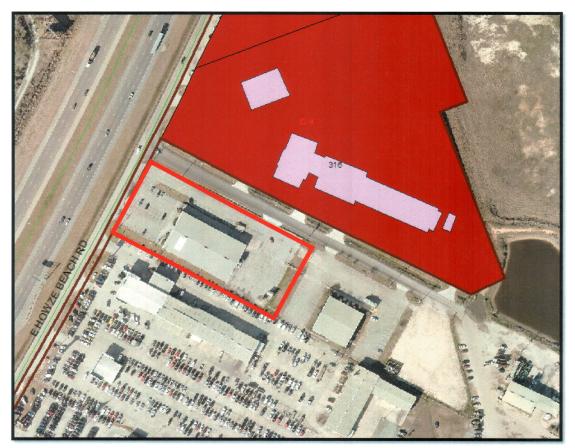

WHEREAS, Article 2 of the Sales Tax Enhancement Plan By and Between the Parish, Sales Tax District No. 3, and the City of Slidell (the "Agreement") mandates that when the City of Slidell annexes property on both sides of a road, street, drainage feature, or other infrastructure feature, said infrastructure must also be annexed. The property proposed to be annexed fronts on E Howze Beach Road and is adjacent to Howze Beach Lane. The property on the other side of Howze Beach Lane is in the City of Slidell. Accordingly, that portion of Howze Beach Lane that is adjacent to the proposed annexation must also be annexed. The property proposed to be annexed does not include the portion of Howze Beach Lane adjacent to it. In this regard, the proposed annexation is not in accord with the Agreement.

### • <u>Public Works: Joey Lobrano:</u>

 Property abuts approx. 430 feet of Howze Beach Lane (R09J408) and 190 feet of E Howze Beach Rd (R09J208). Both parish maintained roads. The Parish will need to consult with our Civil Division to see how to proceed.

WHEREAS, Article 2 of the Sales Tax Enhancement Plan By and Between the Parish, Sales Tax District No. 3, and the City of Slidell (the "Agreement") mandates that when the City of Slidell annexes property on both sides of a road, street, drainage feature, or other infrastructure feature, said infrastructure must also be annexed. The property proposed to be annexed fronts on E Howze Beach Road and is adjacent to Howze Beach Lane. The property on the other side of Howze Beach Lane is in the City of Slidell. Accordingly, that portion of Howze Beach Lane that is adjacent to the proposed annexation must also be annexed. The property proposed to be annexed to be annexed annexed annexation must also be annexed. The property proposed to be annexed to the proposed annexation must also be annexed. The property proposed to be annexed does not include the portion of Howze Beach Lane adjacent to it. In this regard, the proposed annexation is not in accord with the Agreement.