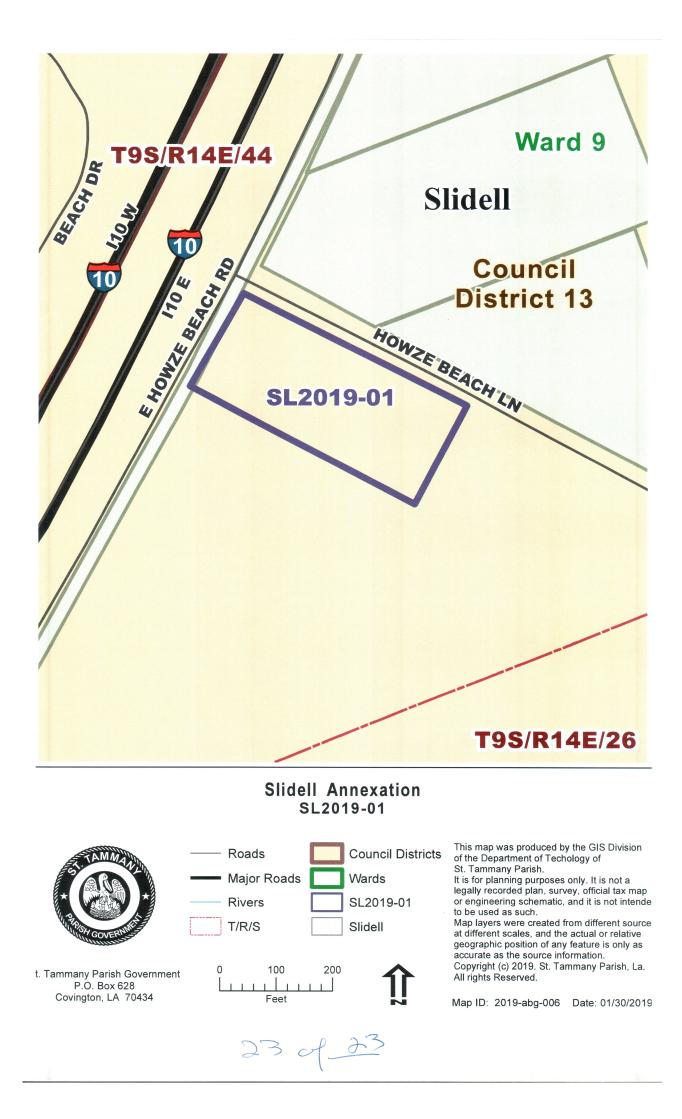

#### Annexation SL2019-01:

the of City of Slidell is contemplating annexation of 2.09 Acres Located at 320 East Howze Beach Road, Sect 26 and 44, Township 9 South, Range 14 East, St. Tammany Parish, Ward 9, District 13.

Robert K. Thompson Special Revenue Manager Phone: (985) 898-2865

1 23

|                       | t. Tammany Parish G<br>Government<br>Annexation                                                   |                 |                                                                                                 |                                      |                              |            |
|-----------------------|---------------------------------------------------------------------------------------------------|-----------------|-------------------------------------------------------------------------------------------------|--------------------------------------|------------------------------|------------|
| City:                 | Slidell                                                                                           | City Case No: A | 19-01/Z19-01                                                                                    | Staff Reference                      | e SL2019-01                  |            |
| Notification<br>Date: | 1/25/2019                                                                                         | 3/12/2019       | Price Price                                                                                     | ority 1                              |                              |            |
| Owner:                | ECO Properties LLC, Represented                                                                   | by James Carter | Ward                                                                                            | 9 Council<br>District:               | 13                           | 🗌 Мар      |
| Location:             | Located at 320 East Howze Beach<br>and 44, Township 9 South, Rang<br>Tammany Parish<br>No vendors |                 | <ul> <li>Parish</li> <li>Zoning</li> <li>City</li> <li>Zoning:</li> <li>Subdivision:</li> </ul> | HC-3 Highway Com<br>C-4 Highway Comm |                              |            |
| Existing<br>Use:      | Not commercially develo                                                                           |                 | Population:                                                                                     | -                                    | ication 🔲 Conc               | ur w/ City |
|                       | 2.09 Acres<br>Sect 26 & 44, T-9-S, R-                                                             |                 | Annex Status:                                                                                   |                                      | Sales<br>Tax:                |            |
| Cit                   | y Actions<br>City Date:                                                                           | 12              | Resolution:                                                                                     | 1                                    | <b>s</b><br>Council<br>Date: | 12         |

#### COUNCIL SPONSOR: LORINO/BRISTER PROVIDED BY: DATA MANAGEMENT

RESOLUTION TO CONCUR/NOT CONCUR WITH THE CITY OF SLIDELL ANNEXATION AND REZONING OF 2.09 ACRES OF LAND, MORE OR LESS, FROM PARISH HC-3 (HIGHWAY COMMERCIAL DISTRICT) TO SLIDELL C-4 (HIGHWAY COMMERCIAL DISTRICT), WHICH PROPERTY IS LOCATED AT 320 EAST HOWZE BEACH ROAD, SECT 26 AND 44, TOWNSHIP 9 SOUTH, RANGE 14 EAST, ST. TAMMANY PARISH, WARD 9, DISTRICT 13.

WHEREAS, the City of Slidell is contemplating annexation of 2.09 acres more or less owned by ECO Properties LLC, represented by James Carter, and located at 320 East Howze Beach Road, Sect 26 and 44, Township 9 South, Range 14 East, St. Tammany Parish, Ward 9, District 13 (see attachments for complete description); and