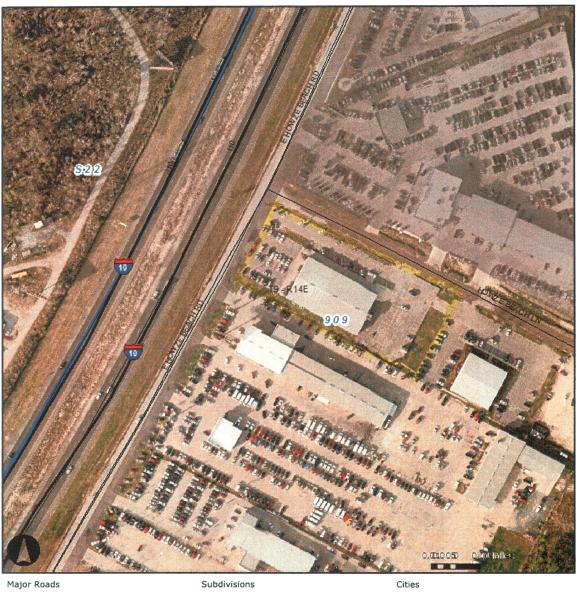

### • <u>Public Works: Joey Lobrano:</u>

 Property abuts approx. 430 feet of Howze Beach Lane (R09J408) and 190 feet of E Howze Beach Rd (R09J208). Both parish maintained roads. The Parish will need to consult with our Civil Division to see how to proceed.

Мар

Мар

Major Roads

Streets

Township/Range C

Copyright STPBasicMap MIS/GIS Department SD Parcels Land Parcels Cities Precincts 2014 

20 1 123

http://gispub.stpgov.org:8645/StTammanyGIS/WebResource.axd?d=0geLJqAT-8pYM87XBAgB7Uh3UkyhILFSheCnyKbC5PBWWhHiGFJL2i9IYj3kqJ3... 1/1