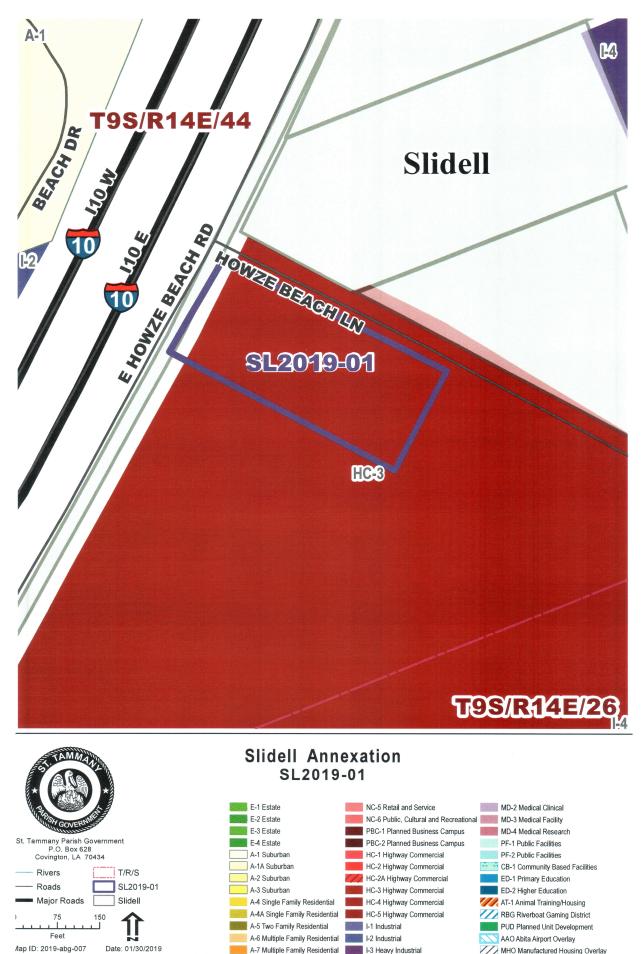

#### Annexation SL2019-01:

the of City of Slidell is contemplating annexation of 2.09 Acres Located at 320 East Howze Beach Road, Sect 26 and 44, Township 9 South, Range 14 East, St. Tammany Parish, Ward 9, District 13.

2 of 23

### • <u>Public Works: Joey Lobrano:</u>

 Property abuts approx. 430 feet of Howze Beach Lane (R09J408) and 190 feet of E Howze Beach Rd (R09J208). Both parish maintained roads. The Parish will need to consult with our Civil Division to see how to proceed.