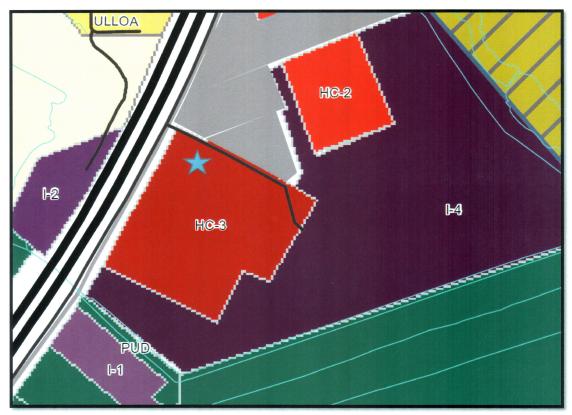

## Slidell Annexation SL2019-01

12/16/2018

image005.png

17 0/ 23

St. Tammany Parish Zoning – HC-3

City of Slidell – Location and Adjacent Zoning – C-4

19 of 23

12/20/2018