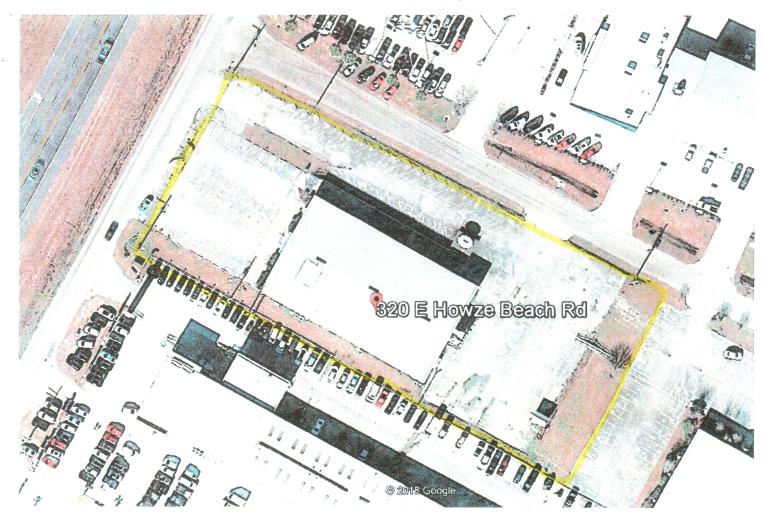

## Slidell Annexation SL2019-01

12/16/2018

image005.png

17 0/ 23

St. Tammany Parish Zoning – HC-3

City of Slidell – Location and Adjacent Zoning – C-4

19 of 23

12/20/2018