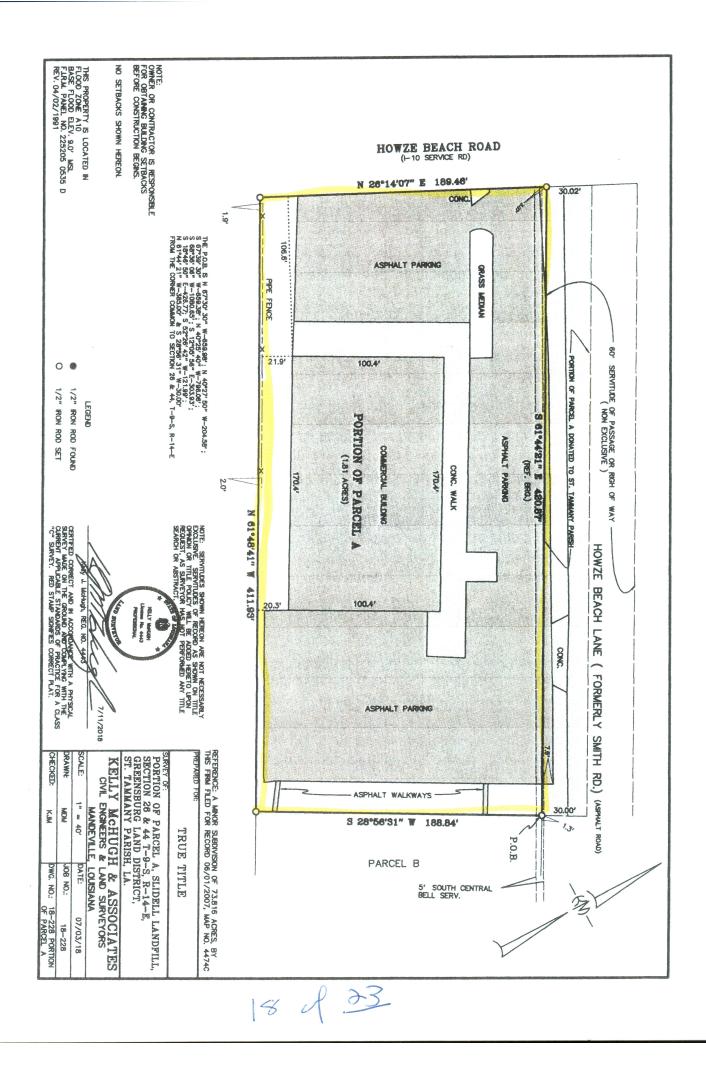

Commence at the Eastern most Section corner common to Sections 26 and 44, Township 9 South, Range 14 East and measure South 67 degrees 37 minutes 30 seconds West a distance of 659.98 feet; thence North 40 degrees 27 minutes 50 seconds West a distance of 204.58 feet; thence South 67 degrees 39 minutes 30 seconds West a distance of 659.38 feet; thence South 40 degrees 25 minutes 40 seconds East a distance of 1,144.76 feet; thence South 71 degrees 33 minutes 00 seconds West a distance of 2,687.25 feet; thence North 26 degrees 36 minutes 04 seconds East a distance of 586.60 feet; thence South 61 degrees 44 minutes 21 seconds East a distance of 32.00 feet; thence North 27 degrees 39 minutes 50 seconds East a distance of 427.46 feet; thence North 61 degrees 48 minutes 41 seconds West a distance of 580.93 feet to the POINT OF BEGINNING.

From the POINT OF BEGINNING continue North 61 degrees 48 minutes 41 seconds West a distance of 411.93 feet; thence North 26 degrees 14 minutes 07 seconds East a distance of 219.48 feet; thence South 61 degrees 44 minutes 21 seconds East a distance of 422.29 feet; thence South 28 degrees 56 minutes 31 seconds West a distance of 218.84 feet to the POINT OF BEGINNING, and containing 2.098 acres of land, more or less, as per survey by Kelly J. McHugh & Associates, Inc., dated June 27, 2001 last revised August 30, 2001 and numbered 00-318-1.

#### **CERTIFICATE OF REGISTRAR OF VOTERS**

I, the undersigned Registrar of Voters for the Parish of St. Tammany, State of Louisiana, do hereby certify that the property described in the attached survey by Kelly McHugh & Associates, Survey No. 18-228 dated July 3, 2018 and further identified as that portion of ground situated in Section 26 and 44, Township 9 South, Range 14 East, Greensburg Land District, in St. Tammany Parish, State of Louisiana, and by the records in the Registrar of Voters office has no registered voters within said property.