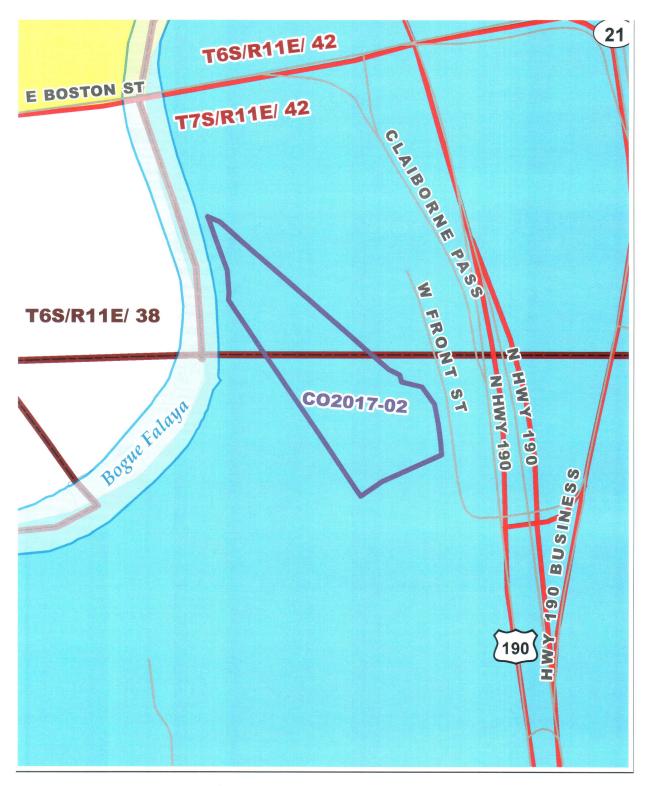

## Covington Annexation CO2017-02

This map was produced by the GIS Section of the Department of Techology of St. Tammany Parish. It is for planning purposes only. It is not a legally recorded plan, survey, official tax map or engineering schematic, and it is not intended to be used as such. Map layers were created from different sources at different scales, and the actual or relative geographic position of any feature is only as accurate as the source information. Copyright (c) 2017. St. Tammany Parish, Louisiana. All rights Reserved. Map Number: 2017abg-107 Date: 08/30/2017.