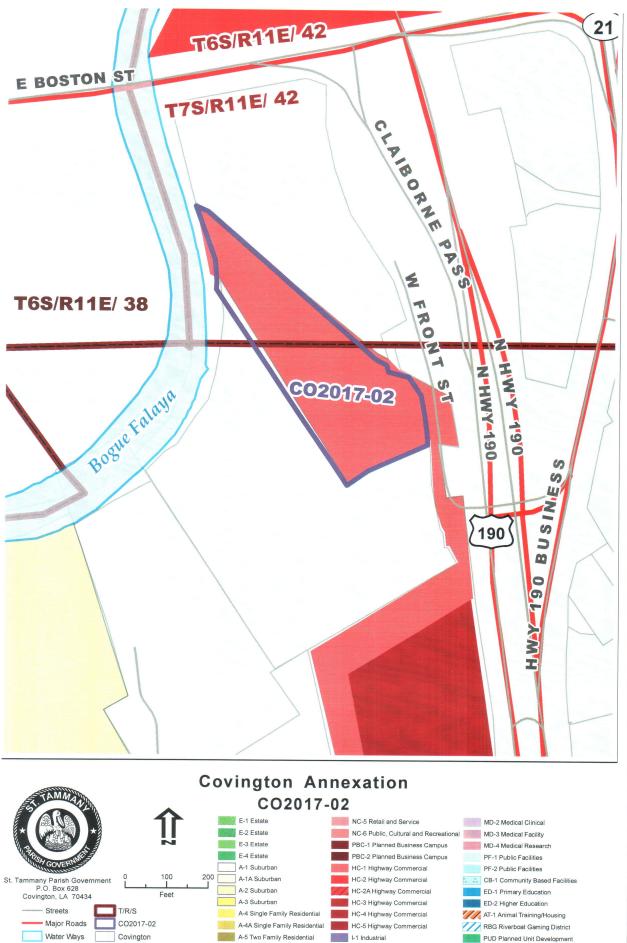

## Covington Annexation CO2017-02

This map was produced by the GIS Section of the Department of Techology of St. Tammany Parish. It is for planning purposes only. It is not a legally recorded plan, survey, official tax map or engineering schematic, and it is not intended to be used as such. Map layers were created from different sources at different scales, and the actual or relative geographic position of any feature is only as accurate as the source information. Copyright (c) 2017. St. Tammany Parish, Louisiana. All rights Reserved. Map Number: 2017abg-107 Date: 08/30/2017.

Covington

A-5 Two Family Residential

NC-1 Professional Office

NC-2 Indoor Retail Service

NC-3 Lodging

PUD Planned Unit Develop AAO Abita Airport Overlay MHO Manufactured Housing Overlay TND-1 Traditional Neighborhood Development TND-2 Traditional Neighborhood Development EO Entertainment Overlay RBCO Regional Business Center Overlay