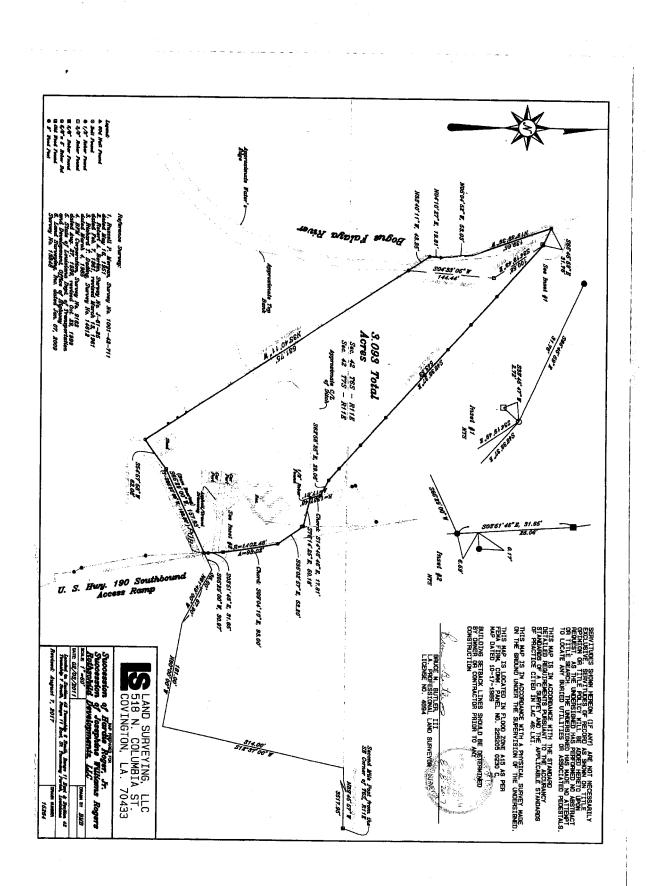

Description of Property for

Succession of Hardie Rogers, Jr. Succession of Josephine Williams Rogers Rothschild Developments, LLC

Located in Section 42 Township 6 South Range 11 East and Section 42 Township 7 South Range 11 East, St. Tammany Parish, Louisiana.

From the Second Mile Post from the Southeast Corner of Township 6 South Range 11 East run North 89 degrees 45 minutes 57 seconds West, 3517.95 feet to a point; thence South 12 degrees 37 minutes 00 seconds West, 314.00 feet to a point; thence North 80 degrees 00 minutes 00 seconds West, 181.00 feet to a point; thence North 61 degrees 49 minutes 00 seconds West, 67.90 feet to a point; thence continue North 61 degrees 49 minutes 00 seconds West, 36.60 feet to a point; thence South 65 degrees 29 minutes 00 seconds West, 30.97 feet to the Point of Beginning.

From the Point of Beginning continue South 65 degrees 29 minutes 00 seconds West, 157.83 feet to a point; thence South 54 degrees 57 minutes 58 seconds West, 62.08 feet to a point; thence North 33 degrees 40 minutes 11 seconds West, 531.75 feet to a point; thence continue North 33 degrees 40 minutes 11 seconds West, 43.25 feet to a point on the left descending bank of the Bogue Falaya River; thence follow said bank North 04 degrees 10 minutes 27 seconds East, 19.81 feet to a point; thence North 05 degrees 04 minutes 52 seconds West, 53.03 feet to a point; thence North 19 degrees 39 minutes 39 seconds West, 139.65 feet to a point; thence South 65 degrees 45 minutes 59 seconds East, 31.76 feet to a point; thence South 48 degrees 38 minutes 37 seconds East, 543.53 feet to a point; thence South 62 degrees 58 minutes 25 seconds East, 29.06 feet to a point; thence with a curve to the right having a Radius of 1337.48 feet and an Arc of 17.81 feet, Chord: South 14 degrees 46 minutes 46 seconds East, 17.81 feet to a point; thence South 76 degrees 14 minutes 25 seconds East, 50.18 feet to a point; thence South 35 degrees 02 minutes 57 seconds East, 53.20 feet to a point; thence with a curve to the right having a Radius of 1402.48 feet and an Arc of 93.02 feet, Chord: South 09 degrees 04 minutes 10 seconds East, 93.00 feet to a point; thence South 03 degrees 51 minutes 46 seconds East, 31.65 feet back to the Point of Beginning.

This tract contains 3.093 Total Acres as per survey prepared by this firm dated February 3, 2011 revised August 7, 2017 Survey No. 15264.

nButlesto D<u>un</u> Bruce M. Butler, III

I. II.