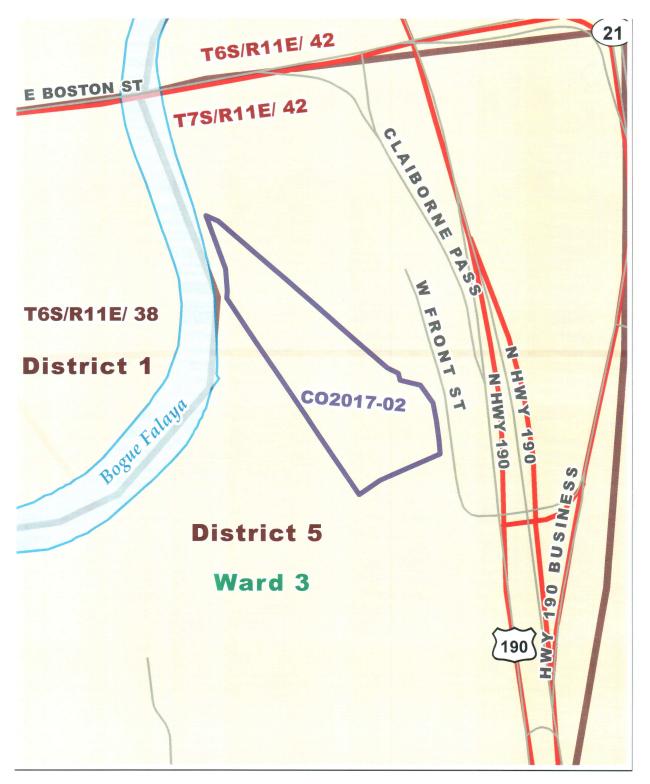

## Covington Annexation CO2017-02

This map was produced by the GIS Division of the Department of Techology of St. Tammany Parish.

It is for planning purposes only. It is not a legally recorded plan, survey, official tax map or engineering schematic, and it is not intended

or engineering schematic, and it is not intendec to be used as such. Map layers were created from different sources at different scales, and the actual or relative geographic position of any feature is only as

accurate as the source information. Copyright (c) 2017. St. Tammany Parish, La. All rights Reserved.

Map Number: 2017abg-105 Date: 08/30/2017

Water Ways Cool Cool (2017) Map Number: 2017abg-0106 Date: 08/30/2017. This map was produced by the GIS Division of the Department of Techology of St. Tammany Parish. It is for planning purposes only. It is not a legally recorded plan, survey, official tax map or engineering schematic and it is not intended to be used as such. Map layers were created from different sources at different scales, and the actual or relative geographic position of any feature is only as accurate as the source information. Copyright (c) 2017. St. Tammany Parish, Louisiana. All rights Reserved.