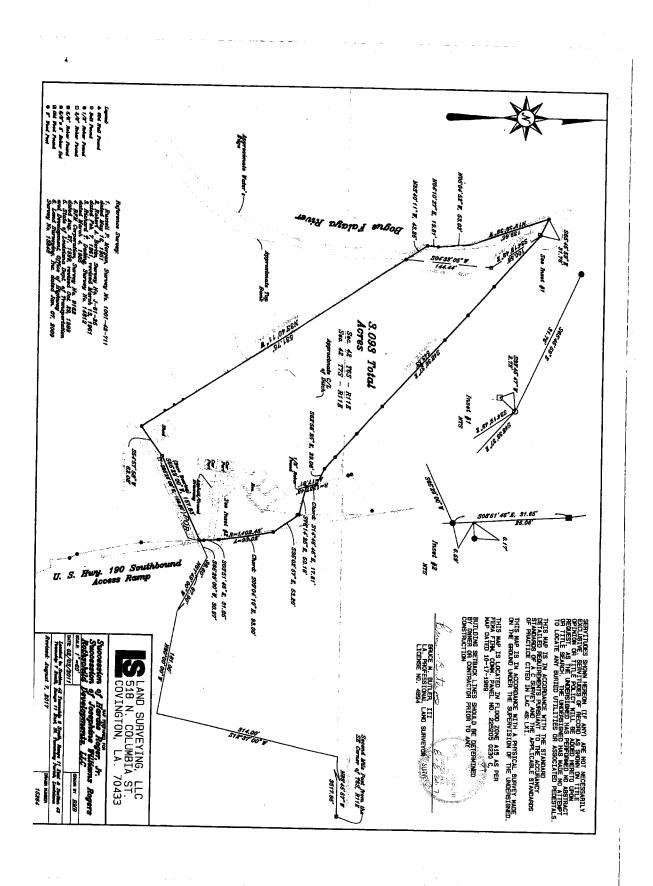

## LAND SURVEYING, LLC 518 N. COLUMBIA STREET COVINGTON, LA 70433

Bruce M. Butler, III PROFESSIONAL SURVEYOR TELEPHONE: (985) 892-6277 FAX: (985) 898-0355 landsuri@belisouth.net

SAND SUBA

August 16, 2017

Description of Property for

Succession of Hardie Rogers, Jr. Succession of Josephine Williams Rogers Rothschild Developments, LLC

Located in Section 42 Township 6 South Range 11 East and Section 42 Township 7 South Range 11 East, St. Tammany Parish, Louisiana.

From the Second Mile Post from the Southeast Corner of Township 6 South Range 11 East run North 89 degrees 45 minutes 57 seconds West, 3517.95 feet to a point; thence South 12 degrees 37 minutes 00 seconds West, 314.00 feet to a point; thence North 80 degrees 00 minutes 00 seconds West, 181.00 feet to a point; thence North 61 degrees 49 minutes 00 seconds West, 67.90 feet to a point; thence continue North 61 degrees 49 minutes 00 seconds West, 36.60 feet to a point; thence South 65 degrees 29 minutes 00 seconds West, 30.97 feet to the Point of Beginning.

From the Point of Beginning continue South 65 degrees 29 minutes 00 seconds West, 157.83 feet to a point; thence South 54 degrees 57 minutes 58 seconds West, 62.08 feet to a point; thence North 33 degrees 40 minutes 11 seconds West, 531.75 feet to a point; thence continue North 33 degrees 40 minutes 11 seconds West, 43.25 feet to a point on the left descending bank of the Bogue Falaya River; thence follow said bank North 04 degrees 10 minutes 27 seconds East, 19.81 feet to a point; thence North 05 degrees 04 minutes 52 seconds West, 53.03 feet to a point; thence North 19 degrees 39 minutes 39 seconds West, 139.65 feet to a point; thence South 65 degrees 45 minutes 59 seconds East, 31.76 feet to a point; thence South 48 degrees 38 minutes 37 seconds East, 543.53 feet to a point; thence South 62 degrees 58 minutes 25 seconds East, 29.06 feet to a point; thence with a curve to the right having a Radius of 1337.48 feet and an Arc of 17.81 feet, Chord: South 14 degrees 46 minutes 46 seconds East, 17.81 feet to a point; thence South 76 degrees 14 minutes 25 seconds East, 50.18 feet to a point; thence South 35 degrees 02 minutes 57 seconds East, 53.20 feet to a point; thence with a curve to the right having a Radius of 1402.48 feet and an Arc of 93.02 feet, Chord: South 09 degrees 04 minutes 10 seconds East, 93.00 feet to a point; thence South 03 degrees 51 minutes 46 seconds East, 31.65 feet back to the Point of Beginning.

This tract contains 3.093 Total Acres as per survey prepared by this firm dated February 3, 2011 revised August 7, 2017 Survey No. 15264.

nButlesto D<u>un</u> Bruce M. Butler, III

I. II.