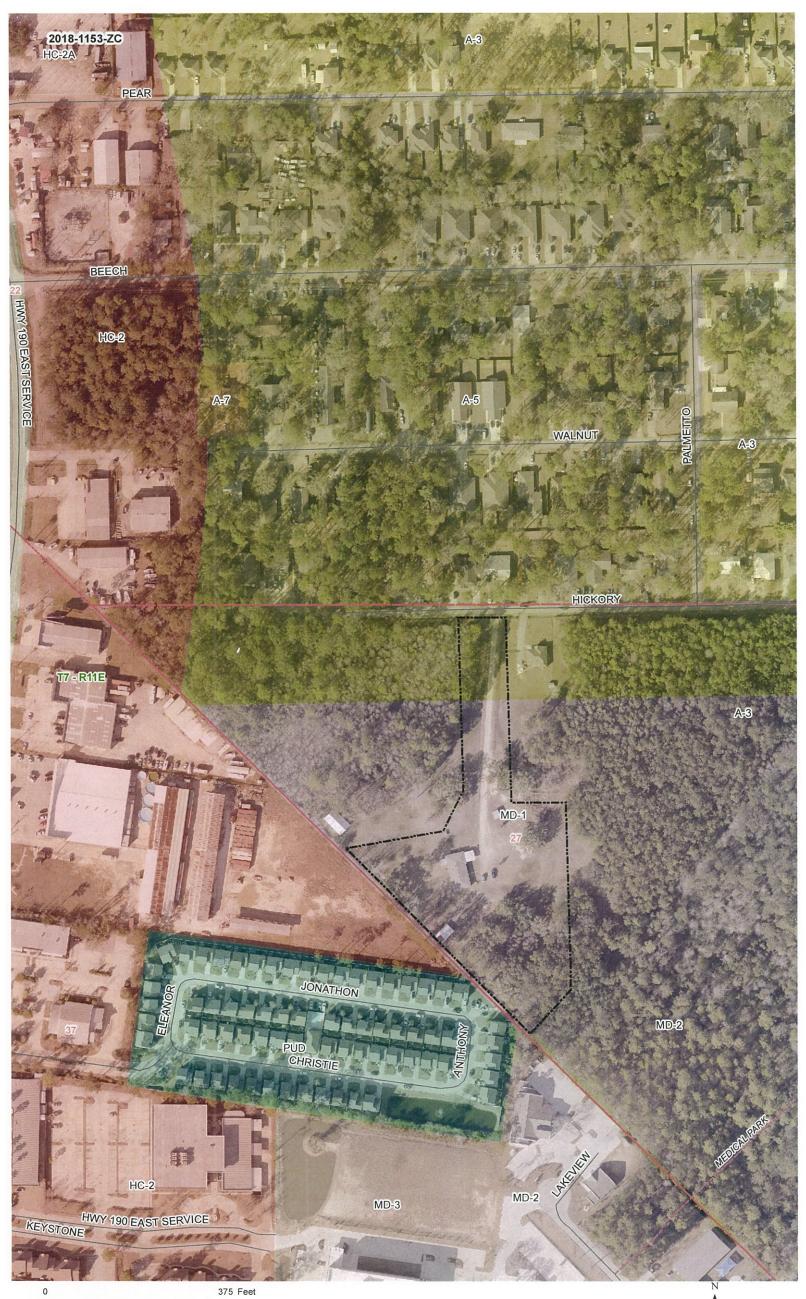

(2018-1153-ZC) AN ORDINANCE AMENDING THE OFFICIAL ZONING MAP OF ST. TAMMANY PARISH, LA, TO RECLASSIFY A CERTAIN PARCEL LOCATED ON THE SOUTH SIDE OF HICKORY STREET, WEST OF COLONIAL COURT, BEING 162 HICKORY STREET, COVINGTON AND WHICH PROPERTY COMPRISES 3.85 ACRES OF LAND MORE OR LESS, FROM ITS PRESENT A-5 (TWO FAMILY RESIDENTIAL DISTRICT) & MD-1 MEDICAL RESIDENTIAL DISTRICT) TO AN A-1A (SUBURBAN DISTRICT) (WARD 4, DISTRICT 5). (2018-1153-ZC)

LOCATION: Parcel located on the south side of Hickory Street, west of Colonial Court, being 162 Hickory Street,

Covington; S27, T7S, R11E; Ward 4, District 5

SIZE: 3.85 acres

REFERENCE SURVEY: A survey by this firm with survey no. 2006 1350 dated November 09, 2006, last revised June 29, 2007.

# LAND USE CONSIDERATIONS SURROUNDING LAND USE AND ZONING:

| <b>Direction</b> | Surrounding Use              | Surrounding Zone                                                                                                                                                                                                                                                                                                                                                                                                                                                                                                                                                                                                                                                                                                                                                                                                                                                                                                                                                                                                                                                                                                                                                                                                                                                                                                                                                                                                                                                                                                                                                                                                                                                                                                                                                                                                                                                                                                                                                                                                                                                                                                               |
|------------------|------------------------------|--------------------------------------------------------------------------------------------------------------------------------------------------------------------------------------------------------------------------------------------------------------------------------------------------------------------------------------------------------------------------------------------------------------------------------------------------------------------------------------------------------------------------------------------------------------------------------------------------------------------------------------------------------------------------------------------------------------------------------------------------------------------------------------------------------------------------------------------------------------------------------------------------------------------------------------------------------------------------------------------------------------------------------------------------------------------------------------------------------------------------------------------------------------------------------------------------------------------------------------------------------------------------------------------------------------------------------------------------------------------------------------------------------------------------------------------------------------------------------------------------------------------------------------------------------------------------------------------------------------------------------------------------------------------------------------------------------------------------------------------------------------------------------------------------------------------------------------------------------------------------------------------------------------------------------------------------------------------------------------------------------------------------------------------------------------------------------------------------------------------------------|
| North            | Residential                  | A-5 Two Family Residential District                                                                                                                                                                                                                                                                                                                                                                                                                                                                                                                                                                                                                                                                                                                                                                                                                                                                                                                                                                                                                                                                                                                                                                                                                                                                                                                                                                                                                                                                                                                                                                                                                                                                                                                                                                                                                                                                                                                                                                                                                                                                                            |
| South            | Residential & Commercial     | PUD Planned Unit Development Overlay & HC-2                                                                                                                                                                                                                                                                                                                                                                                                                                                                                                                                                                                                                                                                                                                                                                                                                                                                                                                                                                                                                                                                                                                                                                                                                                                                                                                                                                                                                                                                                                                                                                                                                                                                                                                                                                                                                                                                                                                                                                                                                                                                                    |
| East             |                              | Highway Commercial District                                                                                                                                                                                                                                                                                                                                                                                                                                                                                                                                                                                                                                                                                                                                                                                                                                                                                                                                                                                                                                                                                                                                                                                                                                                                                                                                                                                                                                                                                                                                                                                                                                                                                                                                                                                                                                                                                                                                                                                                                                                                                                    |
|                  | Medical Office Development & | MD-1 Medical Residential & MD-2 Medical Clinic                                                                                                                                                                                                                                                                                                                                                                                                                                                                                                                                                                                                                                                                                                                                                                                                                                                                                                                                                                                                                                                                                                                                                                                                                                                                                                                                                                                                                                                                                                                                                                                                                                                                                                                                                                                                                                                                                                                                                                                                                                                                                 |
| XX7 4            | Undeveloped                  | Districts                                                                                                                                                                                                                                                                                                                                                                                                                                                                                                                                                                                                                                                                                                                                                                                                                                                                                                                                                                                                                                                                                                                                                                                                                                                                                                                                                                                                                                                                                                                                                                                                                                                                                                                                                                                                                                                                                                                                                                                                                                                                                                                      |
|                  | Undeveloped                  | MD-1 Medical Residential & A-5 Two Family                                                                                                                                                                                                                                                                                                                                                                                                                                                                                                                                                                                                                                                                                                                                                                                                                                                                                                                                                                                                                                                                                                                                                                                                                                                                                                                                                                                                                                                                                                                                                                                                                                                                                                                                                                                                                                                                                                                                                                                                                                                                                      |
|                  |                              | The state of the s |