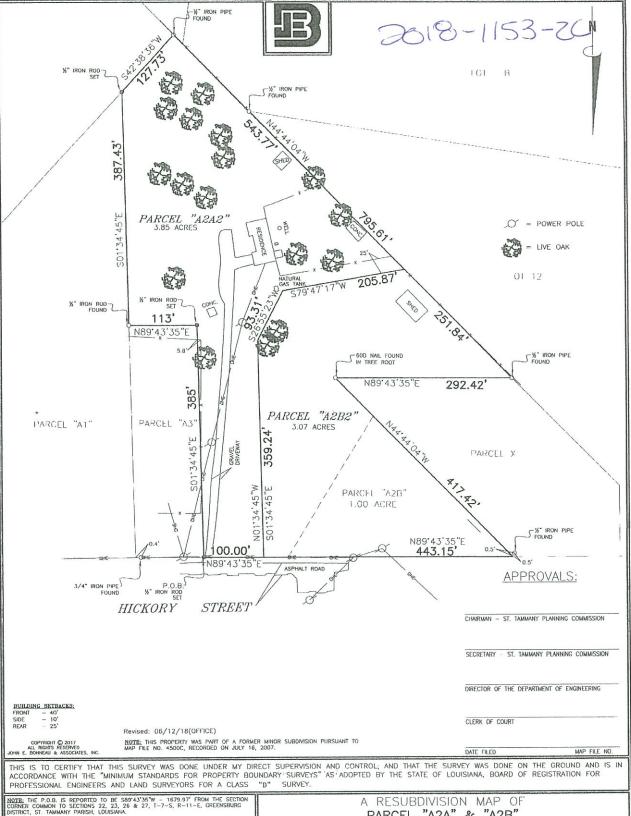

# 2018-1153-ZC

A CERTAIN PIECE OR PARCEL OF LAND BEING PARCEL "A2A2" AND SITUATED IN SECTION 27, T-7-S, R-11-E, ST. TAMMANY PARISH, LOUISIANA AND IS MORE FULLY DESCRIBED AS FOLLOWS:

COMMENCING AT SECTION CORNER COMMON TO SECTIONS 22, 23, 26 & 27, T-7-S, R-11-E, ST. TAMMMANY PARISH, LOUISIANA, RUN SOUTH 89 DEGREES 43 MINUTES 35 SECONDS WEST FOR A DISTANCE OF 1679.97 FEET TO THE POINT OF BEGINNING.

FROM THE POINT OF BEGINNING, RUN SOUTH 01 DEGREE 34 MINUTES 45 SECONDS EAST FOR A DISTANCE OF 385 FEET TO A POINT: THENCE RUN NORTH 89 DEGREES 43 MINUTES SECONDS EAST FOR A DISTANCE OF 113 FEET TO A POINT: THENCE RUN SOUTH 01 DEGREE 34 MINUTES 45 SECONDS EAST FOR A DISTANCE OF 387.43 FEET TO A POINT; THENCE RUN SOUTH 42 DEGREES 38 MINUTES 36 SECONDS WEST FOR A DISTANCE OF 127.73 FEET TO A POINT; THENCE RUN NORTH 44 DEGREES 44 MINUTES 04 SECONDS WEST FOR A DISTANCE OF 543.77 FEET TO A POINT; THENCE RUN SOUTH 79 DEGREES 47 MINUTES 17 SECONDS WEST FOR A DISTANCE OF 205.87 FEET TO A POINT; THENCE RUN SOUTH 26 DEGREES 55 MINUTES 23 SECONDS WEST FOR A DISTANCE OF 93.31 FEET TO A POINT; THENCE RUN NORTH 01 DEGREE 34 MINUTES 45 SECONDS WEST FOR A DISTANCE OF 359.24 FEET TO A POINT: THENCE RUN NORTH 89 DEGREES 43 MINUTES 35 SECONDS EAST FOR A DISTANCE OF 100.00 FEET BACK TO THE POINT OF BEGINNING.

SAID PARCEL OF LAND CONTAINS 3.85 ACRES MORE OR LESS.

Case No.: 2018-1153-ZC

PETITIONER: Rita Stephens & Lexi Melerine

OWNER: Rita Stephens & Lexi Melerine

REQUESTED CHANGE: From MD-1 Medical Residential District to A-1A Suburban District

LOCATION: Parcel located on the south side of Hickory Street, west of Colonial Court, being 162 Hickory Street,

Covington; S27, T7S, R11E; Ward 4, District 5

SIZE: 3.85 acres

REFERENCE SURVEY: A survey by this firm with survey no. 2006 1350 dated November 09, 2006, last revised June 29, 2007.

A RESUBDIVISION MAP OF PARCEL "A2A" & "A2B" situated in Carlon Ca

SECTION 27, T-7-S, R-11-E

PARCELS "A2A2" & "A2B2"
St. Tammany Parish, Louisiana

STEPHENS & LEXIE MELERINE

Drawn by: SPH Scole: Revised: 02/15/17(WELL): 03/01/17(OFFICE)