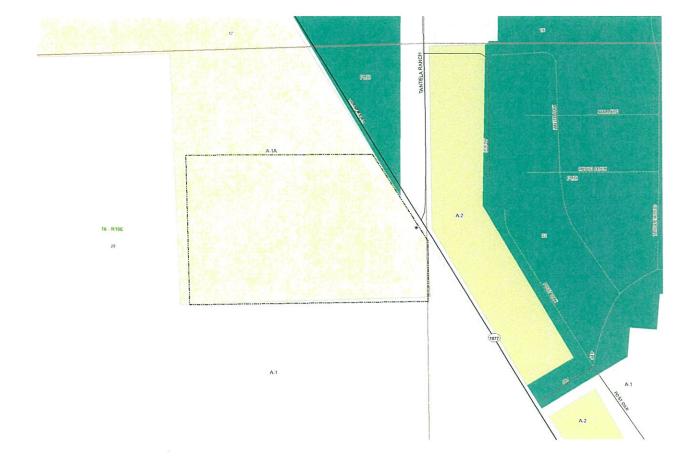

Case No.: 2018-1145-ZC

PETITIONER: Joshua Beaver & Rae Ann Gauthier

OWNER: Joshua Beaver & Rae Ann Gauthier

REQUESTED CHANGE: From A-1A Suburban District to A-1A Suburban District & RO Rural Overlay

LOCATION: Parcel located on the west side of LA Highway 1077, across from Tantela Ranch Road; S20, T6S,

R10E; Ward 1, District 3

SIZE: 23.48 acres

2018-1145-ZC

LOCATION: Parcel located on the west side of LA Highway 1077, across from Tantela Ranch Road; S20, T6S,

R10E; Ward 1, District 3

SIZE: 23.48 acres