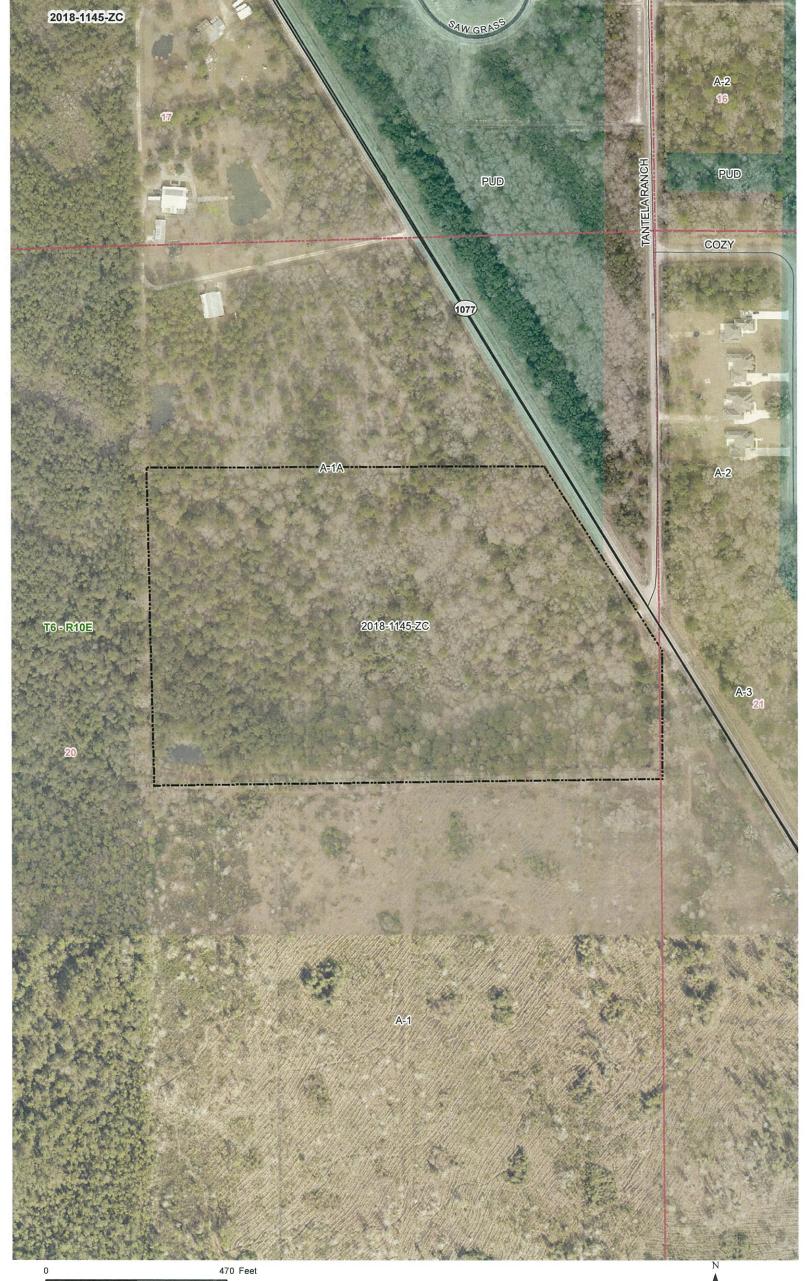

# 2018-1145-ZC

A parcel of land located in Section 20, Township 6 South, Range 10 East, St. Tammany Parish, Louisiana, described as:

Commencing from a concrete monument found at the Southwest Corner of the Southeast Quarter of the Southeast Quarter of Section 17, same township and range, thence South 00 degrees 15 minutes 44 seconds West 500.0 feet to a ½ inch iron rod set being the POINT OF BEGINNING; thence South 89 degrees 50 minutes 09 seconds East 1035.48 feet to a ½ inch iron rod set on the West Side of Louisiana Highway Number 1077; thence South 30 degrees 39 minutes 34 seconds East 568.49 feet along the west side of said highway to a ½ inch iron rod set on the East line of Section 20; thence South 00 degrees 28 minutes 24 seconds West 335.47 feet along the East line of Section 20 to a ½ inch iron pipe found; thence North 89 degrees 53 minutes 36 seconds West 1326.38 feet to a ½ inch iron pipe found; thence North 00 degrees 15 minutes 44 seconds East 824.99 feet to the Point of Beginning, containing 23.48 acres. This description is passed on a survey by John G. Cummings and Assoc. dated 07/02/1997.

Case No.: 2018-1145-ZC

PETITIONER: Joshua Beaver & Rae Ann Gauthier

OWNER: Joshua Beaver & Rae Ann Gauthier

REQUESTED CHANGE: From A-1A Suburban District to A-1A Suburban District & RO Rural Overlay

LOCATION: Parcel located on the west side of LA Highway 1077, across from Tantela Ranch Road; S20, T6S,

R10E; Ward 1, District 3

SIZE: 23.48 acres

2018-1145-ZC

LOCATION: Parcel located on the west side of LA Highway 1077, across from Tantela Ranch Road; S20, T6S,

R10E; Ward 1, District 3

SIZE: 23.48 acres