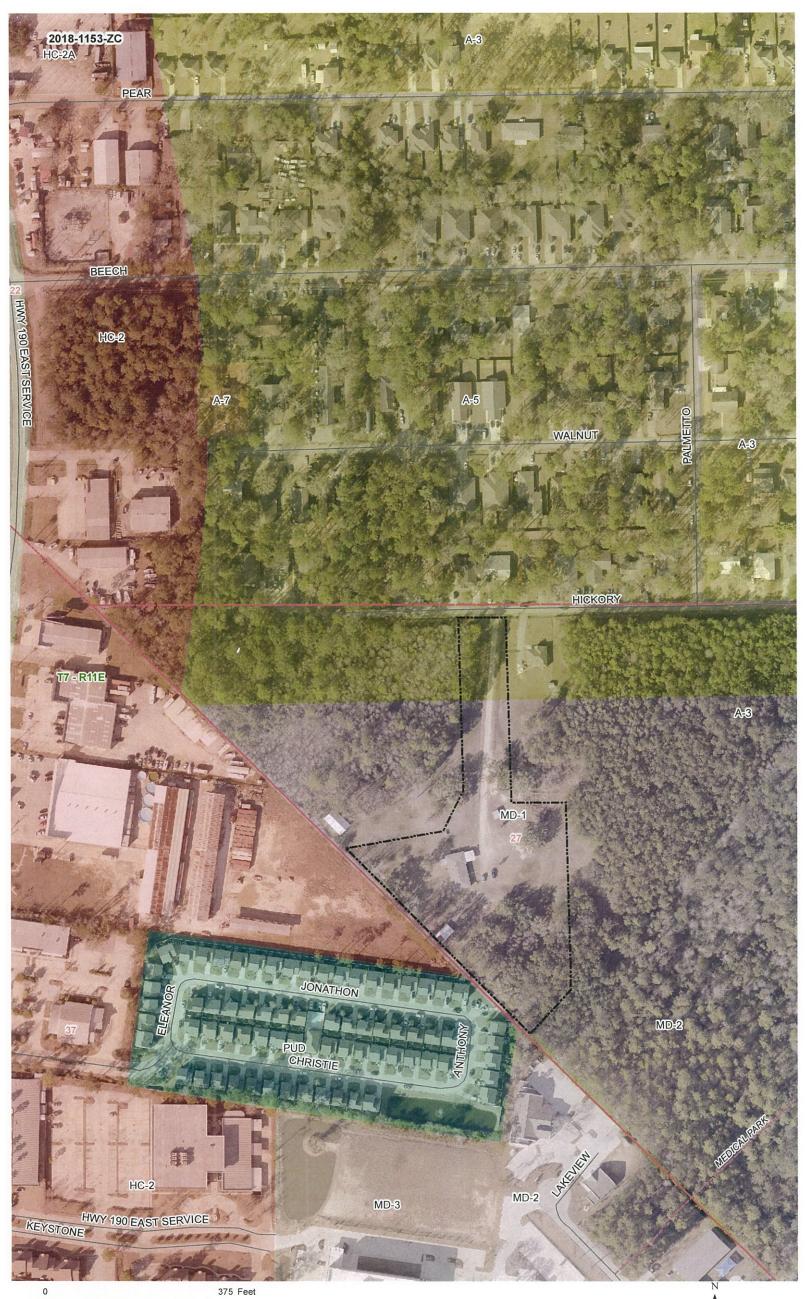

LOCATION: Parcel located on the south side of Hickory Street, west of Colonial Court, being 162 Hickory Street,

Covington; S27, T7S, R11E; Ward 4, District 5

SIZE: 3.85 acres

REFERENCE SURVEY: A survey by this firm with survey no. 2006 1350 dated November 09, 2006, last revised June 29, 2007.

Covington; S27, T7S, R11E; Ward 4, District 5

SIZE: 3.85 acres

# LAND USE CONSIDERATIONS SURROUNDING LAND USE AND ZONING:

| <b>Direction</b> | Surrounding Use              | Surrounding Zone                                                                                                                                                                                                                                                                                                                                                                                                                                                                                                                                                                                                                                                                                                                                                                                                                                                                                                                                                                                                                                                                                                                                                                                                                                                                                                                                                                                                                                                                                                                                                                                                                                                                                                                                                                                                                                                                                                                                                                                                                                                                                                               |
|------------------|------------------------------|--------------------------------------------------------------------------------------------------------------------------------------------------------------------------------------------------------------------------------------------------------------------------------------------------------------------------------------------------------------------------------------------------------------------------------------------------------------------------------------------------------------------------------------------------------------------------------------------------------------------------------------------------------------------------------------------------------------------------------------------------------------------------------------------------------------------------------------------------------------------------------------------------------------------------------------------------------------------------------------------------------------------------------------------------------------------------------------------------------------------------------------------------------------------------------------------------------------------------------------------------------------------------------------------------------------------------------------------------------------------------------------------------------------------------------------------------------------------------------------------------------------------------------------------------------------------------------------------------------------------------------------------------------------------------------------------------------------------------------------------------------------------------------------------------------------------------------------------------------------------------------------------------------------------------------------------------------------------------------------------------------------------------------------------------------------------------------------------------------------------------------|
| North            | Residential                  | A-5 Two Family Residential District                                                                                                                                                                                                                                                                                                                                                                                                                                                                                                                                                                                                                                                                                                                                                                                                                                                                                                                                                                                                                                                                                                                                                                                                                                                                                                                                                                                                                                                                                                                                                                                                                                                                                                                                                                                                                                                                                                                                                                                                                                                                                            |
| South            | Residential & Commercial     | PUD Planned Unit Development Overlay & HC-2                                                                                                                                                                                                                                                                                                                                                                                                                                                                                                                                                                                                                                                                                                                                                                                                                                                                                                                                                                                                                                                                                                                                                                                                                                                                                                                                                                                                                                                                                                                                                                                                                                                                                                                                                                                                                                                                                                                                                                                                                                                                                    |
| East             |                              | Highway Commercial District                                                                                                                                                                                                                                                                                                                                                                                                                                                                                                                                                                                                                                                                                                                                                                                                                                                                                                                                                                                                                                                                                                                                                                                                                                                                                                                                                                                                                                                                                                                                                                                                                                                                                                                                                                                                                                                                                                                                                                                                                                                                                                    |
|                  | Medical Office Development & | MD-1 Medical Residential & MD-2 Medical Clinic                                                                                                                                                                                                                                                                                                                                                                                                                                                                                                                                                                                                                                                                                                                                                                                                                                                                                                                                                                                                                                                                                                                                                                                                                                                                                                                                                                                                                                                                                                                                                                                                                                                                                                                                                                                                                                                                                                                                                                                                                                                                                 |
| West             | Undeveloped                  | Districts                                                                                                                                                                                                                                                                                                                                                                                                                                                                                                                                                                                                                                                                                                                                                                                                                                                                                                                                                                                                                                                                                                                                                                                                                                                                                                                                                                                                                                                                                                                                                                                                                                                                                                                                                                                                                                                                                                                                                                                                                                                                                                                      |
|                  | Undeveloped                  | MD-1 Medical Residential & A-5 Two Family                                                                                                                                                                                                                                                                                                                                                                                                                                                                                                                                                                                                                                                                                                                                                                                                                                                                                                                                                                                                                                                                                                                                                                                                                                                                                                                                                                                                                                                                                                                                                                                                                                                                                                                                                                                                                                                                                                                                                                                                                                                                                      |
|                  |                              | The state of the s |

### **STAFF COMMENTS:**

The petitioner is requesting to change the zoning from MD-1 Medical Residential District to A-1A Suburban District. This site is located on the south side of Hickory Street, west of Colonial Court, being 162 Hickory Street, Covington. The 2025 future land use plan calls for the area to be developed as a planned district with a mix of commercial uses and conservation areas. The 2025 future land use plan calls for the area to be developed as a planned district with a mix of commercial uses and conservation areas. Staff does not have any objection to the request considering that the objective is to bring the existing single family residence in compliance with the appropriate zoning district.