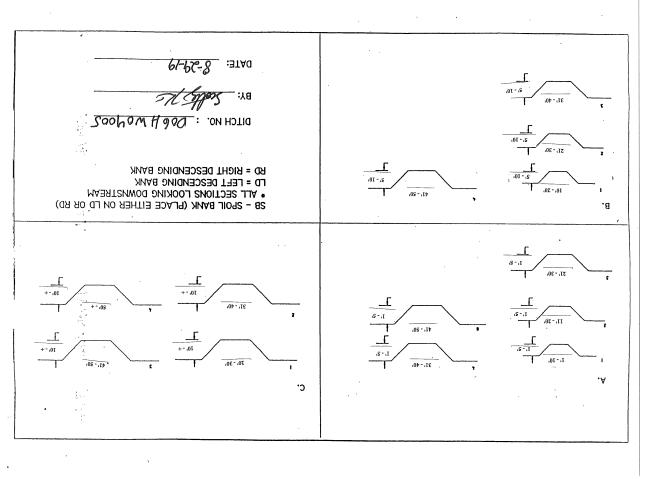

2. Is a natural drain.

This ditch should be referenced by Road ID # POCHOF and description of same is attached. LDOCHWOYOFF

Ward:

District:

Width:

length:

| APPROXIMATE DEPTH | 478                                   |  | :      |
|-------------------|---------------------------------------|--|--------|
| SPOIL BANK        | North Side                            |  | 4. 194 |
| TYPE              | 77                                    |  | ,      |
| STATIONS          | 0 0 0 0 0 0 0 0 0 0 0 0 0 0 0 0 0 0 0 |  |        |