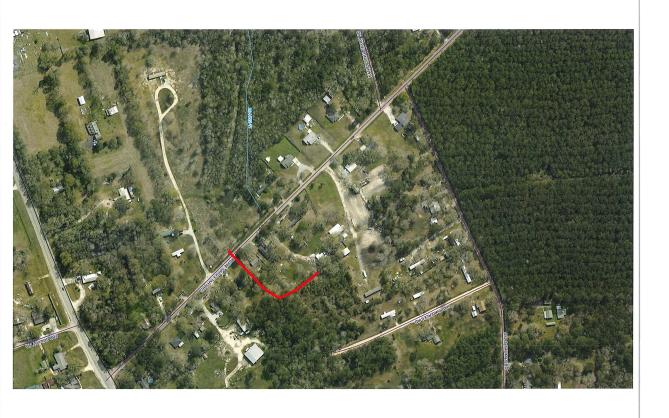

# ORDINANCE

| ORDINANCE CALENDAR NO: <u>6252</u>                                                                      | ORDINANCE COUNCIL SERIES NO:                                                                                                                                                                      |
|---------------------------------------------------------------------------------------------------------|---------------------------------------------------------------------------------------------------------------------------------------------------------------------------------------------------|
| COUNCIL SPONSOR: <u>LORINO/BRISTER</u>                                                                  | PROVIDED BY: PUBLIC WORKS                                                                                                                                                                         |
| INTRODUCED BY: MR. CANULETTE                                                                            | SECONDED BY: MR. DEAN                                                                                                                                                                             |
| ON THE $\underline{3}$ DAY OF $\underline{OCTOBER}$ , $\underline{2019}$                                |                                                                                                                                                                                                   |
| AN ORDINANCE TO CORRECT<br>INVENTORY TO INCLUDE ARCI<br>(WARD 6, DISTRICT 6)                            |                                                                                                                                                                                                   |
| update/amending periodically for corrections/additional based upon the recommendation of the Department | Selective Road and Drainage Inventories require ions/deletions to the road and drainage inventories nt of Engineering, Director of Public Works, 911 Maintenance by Area Foreman; Act of Exchange |
| THE PARISH OF ST. TAMMANY HEREBY Road and Drainage Maintenance System Inventory                         | ORDAINS: that the St. Tammany Parish Selective is amended as follows:                                                                                                                             |
| 1. Add Archie Singletary Rd. lateral (D06HW0 Singletary Rd., (R06H005) on left side of Charter O        | 04005), approximately 550 feet, north off of Archie ak Apostolic Church. This is a natural drain.                                                                                                 |
| BE IT FURTHER ORDAINED, that the Depart and/or remove the appropriate street signs as necess.           | tment of Public Works is directed to obtain, please ary to effectuate said amendments.                                                                                                            |
| REPEAL: All ordinances or parts of Ordinances                                                           | in conflict herewith are hereby repealed.                                                                                                                                                         |
| V 1                                                                                                     | ance shall be held to be invalid, such invalidity shall<br>n effect without the invalid provision and to this end<br>l to be severable.                                                           |
| EFFECTIVE DATE: This Ordinance shall become                                                             | me effective fifteen (15) days after adoption.                                                                                                                                                    |
| MOVED FOR ADOPTION BY:                                                                                  | SECONDED BY:                                                                                                                                                                                      |
| WHEREUPON THIS ORDINANCE WAS SUE FOLLOWING:                                                             | BMITTED TO A VOTE AND RESULTED IN THE                                                                                                                                                             |
| YEAS:                                                                                                   |                                                                                                                                                                                                   |
| NAYS:                                                                                                   |                                                                                                                                                                                                   |
| ABSTAIN:                                                                                                |                                                                                                                                                                                                   |
| ABSENT:                                                                                                 |                                                                                                                                                                                                   |
| THIS ORDINANCE WAS DECLARED DULY PARISH COUNCIL ON THE 3 DAY OF OCTOCOUNCIL SERIES NO                   |                                                                                                                                                                                                   |

2. Is a natural drain.

This ditch should be referenced by Road ID # POCHOF and description of same is attached. LDOCHWOYOFF

Ward:

District:

Width:

length:

| APPROXIMATE DEPTH | 478                                   |  | :      |
|-------------------|---------------------------------------|--|--------|
| SPOIL BANK        | North Side                            |  | 4. 194 |
| TYPE              | 77                                    |  | ,      |
| STATIONS          | 0 0 0 0 0 0 0 0 0 0 0 0 0 0 0 0 0 0 0 |  |        |

BARN 1540

|                  |                  | SECTION  | T       | ROADWA | V DATA  |         |                                              |
|------------------|------------------|----------|---------|--------|---------|---------|----------------------------------------------|
| 1                |                  | TOWNSHIP |         | LONDIN |         | IDITION | REMARKS:                                     |
| ROAD NAME        | GENERAL LOCATION | RANGE    | STATION | LENGTH | SURFACE | WIDTH   | INTERSECTION/ SURFACE TYPE/ STREET DIRECTION |
| archie Singlotar |                  | 74.1.45  |         | 550    |         | 2       | ruins north of or                            |
| Ra Dotoral       | 9                | +        |         | 550    | -       |         | archie Einglotary Rd. on                     |
| ha lattiral      | <del></del>      | -        |         |        | -       |         |                                              |
|                  |                  | -        |         |        |         |         |                                              |
|                  |                  |          |         |        |         | ٠.      | apostolic Church                             |
|                  |                  |          |         |        |         |         |                                              |
|                  |                  |          | 550     |        |         |         | ondo                                         |
|                  |                  |          |         |        |         |         |                                              |
|                  |                  |          |         |        |         |         |                                              |
|                  |                  |          |         | 2      |         |         | -                                            |
|                  |                  |          |         |        |         |         |                                              |
|                  |                  |          |         |        |         |         |                                              |
|                  | 1                |          |         |        |         |         |                                              |
| - N              |                  |          |         |        |         |         |                                              |
|                  |                  |          |         |        |         |         |                                              |
|                  |                  |          |         |        |         |         |                                              |
|                  |                  |          |         |        |         |         |                                              |
| ,                |                  |          |         |        |         |         | ,                                            |
|                  |                  |          |         |        |         |         |                                              |
| ROW:             |                  |          |         |        |         |         |                                              |
| MAP NO.:         |                  |          |         |        |         |         | ,                                            |
| ORDINANCE NO.:   |                  |          |         |        | · .     |         |                                              |
| ORDINANCE DATE:  |                  |          | •       |        |         |         |                                              |
|                  |                  |          |         |        |         |         |                                              |
|                  |                  |          |         |        |         |         |                                              |