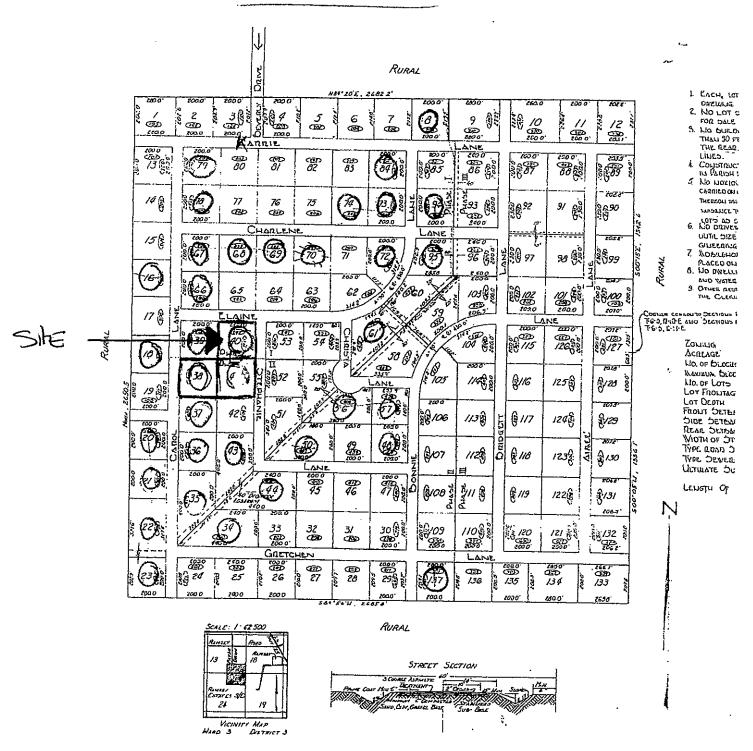

## 2017-706-ZC

ALL THAT CERTAIN TRACT OR PORTION OF LAND, situated in RAMSEY ESTATES SUBDIVISION, PHASE ONE, being a subdivision of a portion of the South Half of the Southeast Quarter of Section 13, Township 6 South, Range 10 East, and a portion of the North Half of the Northeast Quarter of Section 24, Township 6 South, Range 10 East, all in St. Tammany Parish, Louisiana, and being more particularly described as follows, to-with:

LOT 40, RAMSEY ESTATES SUBDIVISION, PHASE I, St. Tammany Parish, Louisiana.

Case No.: 2017-706-ZC

PETITIONER: Itzela Wauhob

OWNER: Itzela Wauhob

REQUESTED CHANGE: From A-2 Suburban District to A-2 Suburban District & MHO Manufactured Housing

# RAMSEY ESTATES