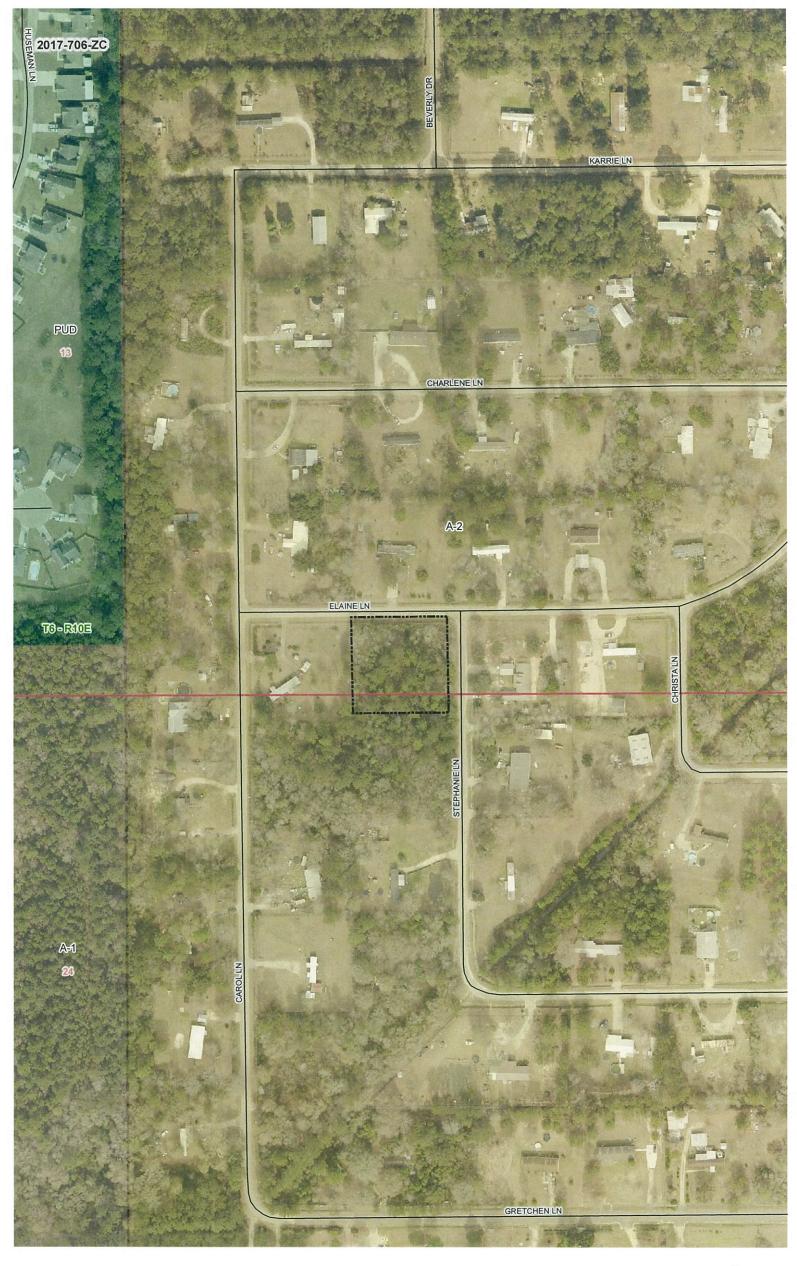

Overlay

LOCATION: Parcel located on the southwest corner of Elaine Lane & Stephanie Lane, being lot 40, Ramsey

Estates; S13, T6S, R10E; Ward 3, District 3

SIZE: 1 acre

Estates; S13, T6S, R10E; Ward 3, District 3

SIZE: 1 acre

# LAND USE CONSIDERATIONS SURROUNDING LAND USE AND ZONING:

| <u>Direction</u> | Surrounding Use               | Surrounding Zone      |
|------------------|-------------------------------|-----------------------|
| North            | Residential/Manufactured home | A-2 Suburban District |
| South            | Undeveloped                   | A-2 Suburban District |
| East             | Residential/Stick built home  | A-2 Suburban District |
| West             | Residential/Manufactured home | A-2 Suburban District |