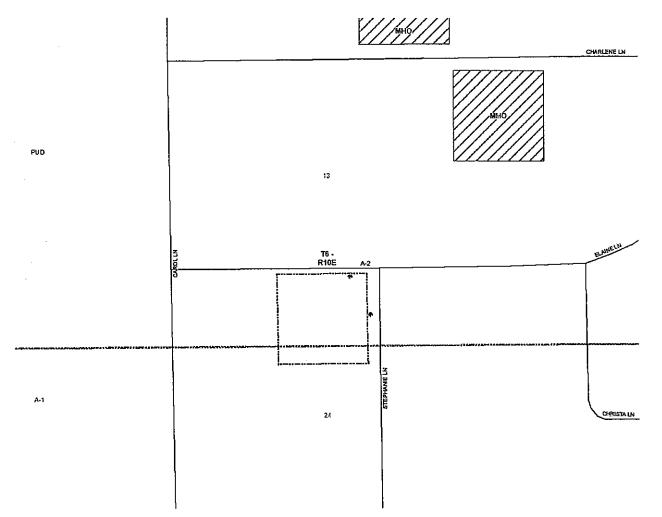

Overlay

LOCATION: Parcel located on the southwest corner of Elaine Lane & Stephanie Lane, being lot 40, Ramsey

Estates; S13, T6S, R10E; Ward 3, District 3

SIZE: 1 acre

Estates; S13, T6S, R10E; Ward 3, District 3

SIZE: 1 acre

# LAND USE CONSIDERATIONS SURROUNDING LAND USE AND ZONING:

| <u>Direction</u> | Surrounding Use               | Surrounding Zone      |
|------------------|-------------------------------|-----------------------|
| North            | Residential/Manufactured home | A-2 Suburban District |
| South            | Undeveloped                   | A-2 Suburban District |
| East             | Residential/Stick built home  | A-2 Suburban District |
| West             | Residential/Manufactured home | A-2 Suburban District |