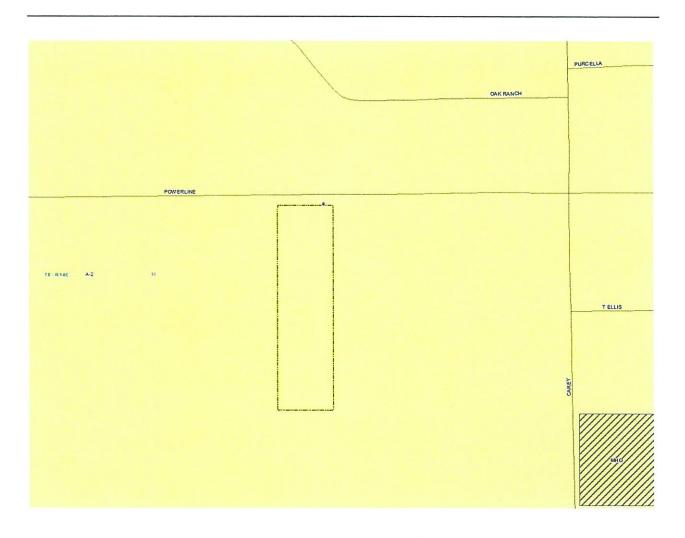

AN ORDINANCE AMENDING THE OFFICIAL ZONING MAP OF ST. TAMMANY PARISH, LA, TO RECLASSIFY A CERTAIN PARCEL LOCATED ON THE SOUTH OF WEST POWERLINE ROAD, WEST OF LA HIGHWAY 41, BEING 37190 WEST POWERLINE ROAD, PEARL RIVER AND WHICH PROPERTY COMPRISES A TOTAL OF 2.5 ACRES OF LAND MORE OR LESS, FROM ITS PRESENT A-2 (SUBURBAN DISTRICT) TO AN A-2 (SUBURBAN DISTRICT) & MHO (MANUFACTURED HOUSING OVERLAY). (WARD 8, DISTRICT 9) (2019-1439-ZC)

WHEREAS, the Zoning Commission of the Parish of St. Tammany after hearing in accordance with law, <u>Case No. 2019-1439-ZC</u>, has recommended to the Council of the Parish of St. Tammany, Louisiana, that the zoning classification of the above referenced area be changed from its present A-2 (Suburban District) to an A-2 (Suburban District) & MHO (Manufactured Housing Overlay) see Exhibit "A" for complete boundaries; and

#### Case No.: 2019-1439-ZC

PETITIONER: Mark David Bersuder

OWNER: Mark David Bersuder

**REQUESTED CHANGE:** From A-2 Suburban District to A-2 Suburban District with a MHO Manufactured Home Overlay

**LOCATION:** Parcel located on the south side of West Powerline Road, West of Highway 41; being 37190 West Powerline Rd., Pearl River; Section 10, Township 8S, Range 14E; Ward 8, District 9 SIZE: 2.5 acres

LOCATION: Parcel located on the south side of West Powerline Road, West of Highway 41; being 37190 West Powerline Rd., Pearl River; Section 10, Township 8S, Range 14E; Ward 8 District 9

SIZE: 2.5 acres