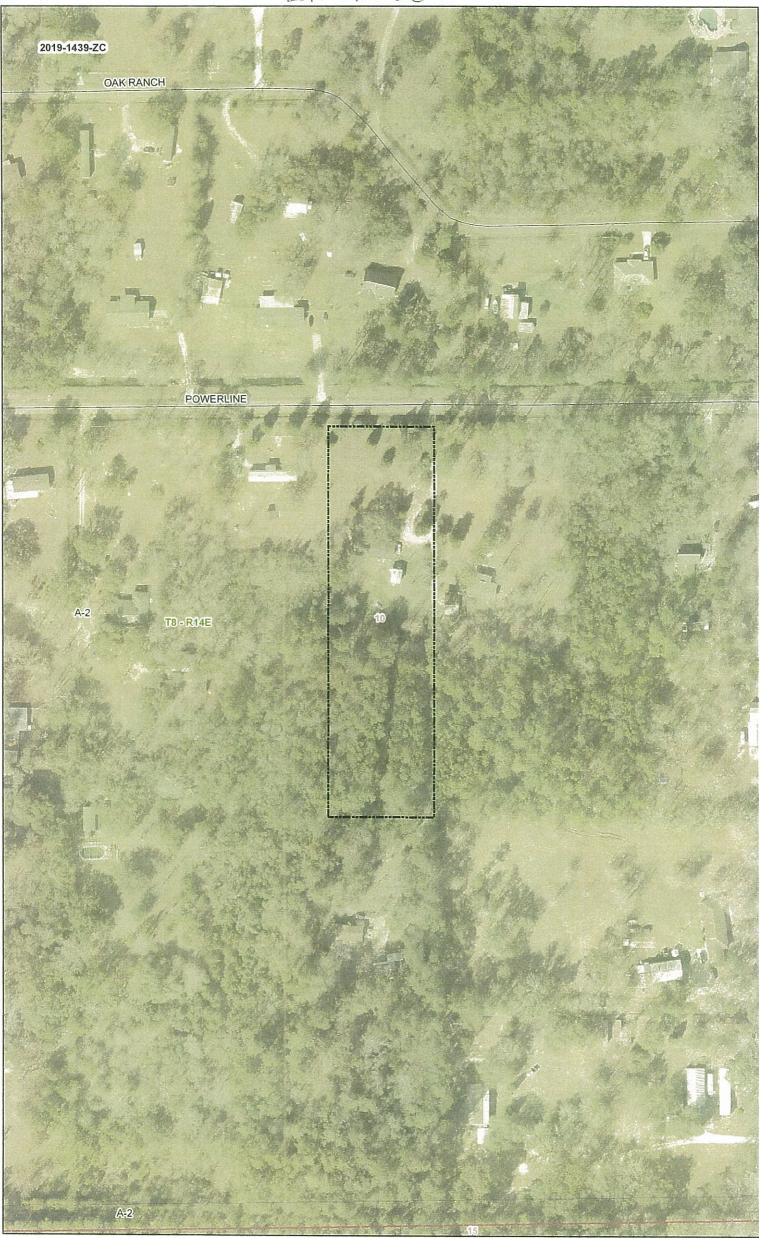

AN ORDINANCE AMENDING THE OFFICIAL ZONING MAP OF ST. TAMMANY PARISH, LA, TO RECLASSIFY A CERTAIN PARCEL LOCATED ON THE SOUTH OF WEST POWERLINE ROAD, WEST OF LA HIGHWAY 41, BEING 37190 WEST POWERLINE ROAD, PEARL RIVER AND WHICH PROPERTY COMPRISES A TOTAL OF 2.5 ACRES OF LAND MORE OR LESS, FROM ITS PRESENT A-2 (SUBURBAN DISTRICT) TO AN A-2 (SUBURBAN DISTRICT) & MHO (MANUFACTURED HOUSING OVERLAY). (WARD 8, DISTRICT 9) (2019-1439-ZC)

#### Case No.: 2019-1439-ZC

PETITIONER: Mark David Bersuder

OWNER: Mark David Bersuder

**REQUESTED CHANGE:** From A-2 Suburban District to A-2 Suburban District with a MHO Manufactured Home Overlay

**LOCATION:** Parcel located on the south side of West Powerline Road, West of Highway 41; being 37190 West Powerline Rd., Pearl River; Section 10, Township 8S, Range 14E; Ward 8, District 9 SIZE: 2.5 acres

LOCATION: Parcel located on the south side of West Powerline Road, West of Highway 41; being 37190 West Powerline Rd., Pearl River; Section 10, Township 8S, Range 14E; Ward 8 District 9

SIZE: 2.5 acres

# LAND USE CONSIDERATIONS SURROUNDING LAND USE AND ZONING:

| <b>Direction</b> | Surrounding Use             | Surrounding Zone      |
|------------------|-----------------------------|-----------------------|
| North            | Residential                 | A-2 Suburban District |
| South            | Residential and Undeveloped | A-2 Suburban District |
| East             | Residential                 | A-2 Suburban District |
| West             | Residential                 | A-2 Suburban District |