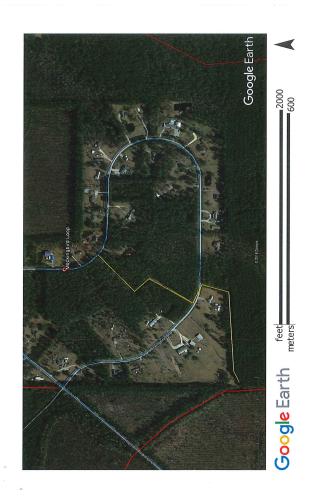

AN ORDINANCE TO CORRECT THE ROAD & DRAINAGE INVENTORY TO INCLUDE MOCKINGBIRD LOOP LATERAL (WARD 6, DISTRICT 6)

WHEREAS, the St. Tammany Parish Selective Road and Drainage Inventories require update/amending periodically for corrections/additions/deletions to the road and drainage inventories based upon the recommendation of the Department of Engineering, Director of Public Works, 911 Facilitator, or Certificate of Road and/or Drainage Maintenance by Area Foreman; Act of Exchange and/or Act of Donation.

THE PARISH OF ST. TAMMANY HEREBY ORDAINS: that the St. Tammany Parish Selective Road and Drainage Maintenance System Inventory be amended as follows:

1. Add Mockingbird Loop Lateral, (D06HW01010) approximately 2,430 feet located south of Mockingbird Loop (R06H010) Ward 6, District 6. This is a natural drain.

# **CERTIFICATE OF DRAINAGE MAINTENANCE**

Date: 8-2-19

This is to certify that the ditch located

South of Morking Bird Cp from the north and

- Has been maintained by Parish forces on a periodic basis for a period of three (3) years prior to 1998.
- 2. Is a natural drain.

This ditch should be referenced by Road ID # Roch 010 and description of same is attached.

0 C Ward: District:

Hacht Width: 3FL length:

11000 Farish Representative

| APPROXIMATE DEPTH | 715-6                                                                           |  |
|-------------------|---------------------------------------------------------------------------------|--|
| SPOIL BANK        | Cast side                                                                       |  |
| TYPE              | 78                                                                              |  |
| STATIONS          | 01<br>01<br>01<br>01<br>01<br>01<br>01<br>01<br>01<br>01<br>01<br>01<br>01<br>0 |  |
| . ST              |                                                                                 |  |