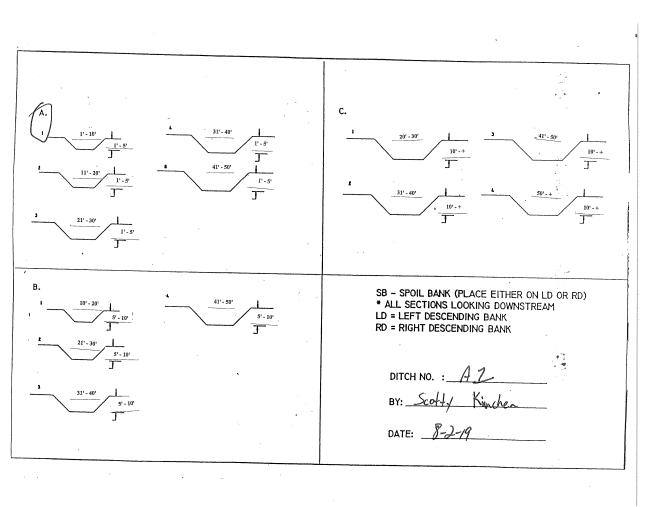

# **CERTIFICATE OF DRAINAGE MAINTENANCE**

Date: 8-2-19

This is to certify that the ditch located

South of Morking Bird Cp from the north and

- Has been maintained by Parish forces on a periodic basis for a period of three (3) years prior to 1998.
- 2. Is a natural drain.

This ditch should be referenced by Road ID # Roch 010 and description of same is attached.

0 C Ward: District:

Hacht Width: 3FL length:

11000 Farish Representative

| APPROXIMATE DEPTH | 715-6                                                                           |  |
|-------------------|---------------------------------------------------------------------------------|--|
| SPOIL BANK        | Cast side                                                                       |  |
| TYPE              | 78                                                                              |  |
| STATIONS          | 01<br>01<br>01<br>01<br>01<br>01<br>01<br>01<br>01<br>01<br>01<br>01<br>01<br>0 |  |
| . ST              |                                                                                 |  |