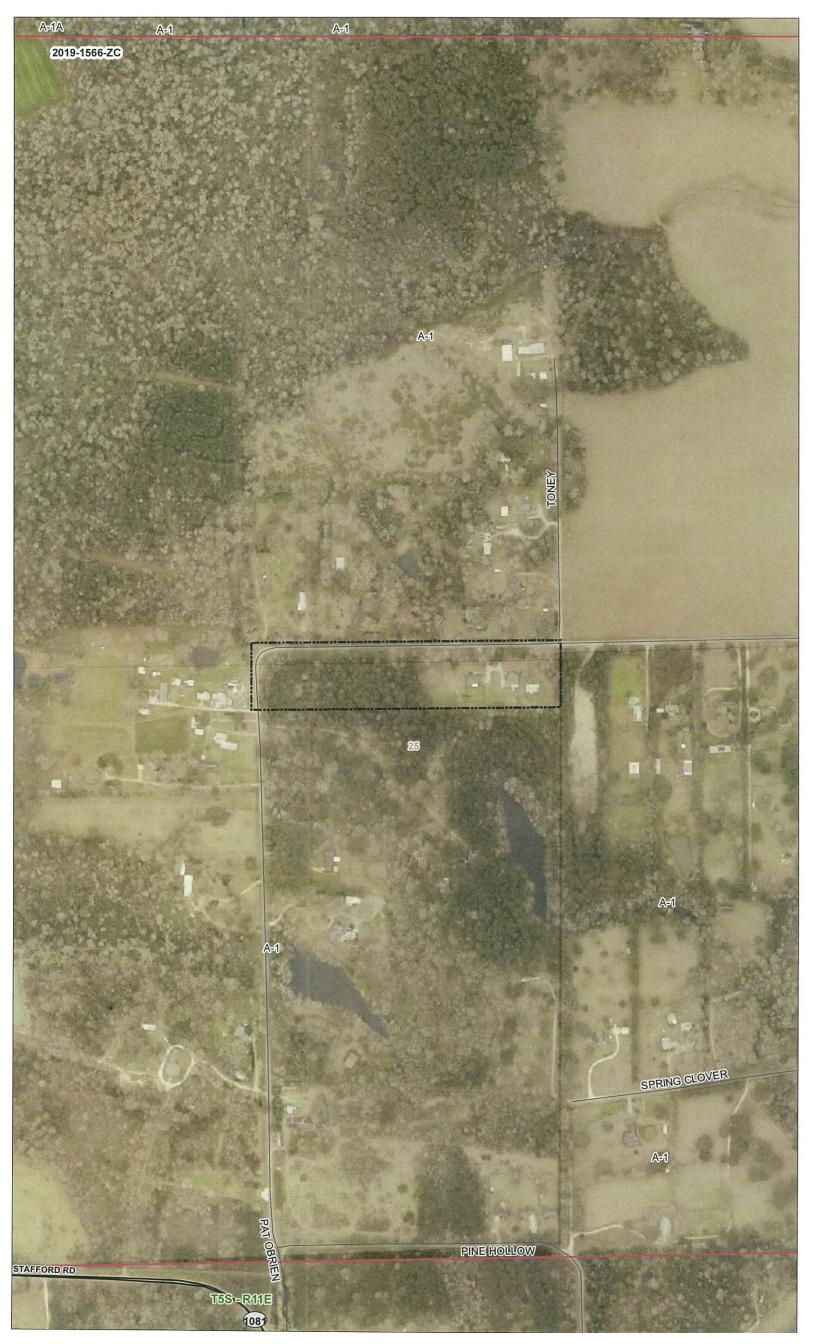

## SURROUNDING LAND USE AND ZONING:

| <b>Direction</b> | Surrounding Use             | Surrounding Zone                           |
|------------------|-----------------------------|--------------------------------------------|
| North            | Residential                 | A-1 Suburban District and RO Rural Overlay |
| South            | Undeveloped                 | A-1 Suburban District and RO Rural Overlay |
|                  |                             | and MHO Manufactured Housing Overlay       |
| East             | Undeveloped and Residential | A-1 Suburban District and RO Rural Overlay |
| West             | Residential                 | A-1 Suburban District and RO Rural Overlay |
|                  |                             | and MHO Manufactured Housing Overlay       |

#### **STAFF COMMENTS:**

The petitioner is requesting to change the zoning from A-1 Suburban District, RO Rural Overlay and MHO Manufactured Housing Overlay to A-2 Suburban District, RO Rural Overlay and MHO Manufactured Housing Overlay. The site is located on the southeast corner of Pat O'Brien Road, north of Pine Hollow Road, being 79274 Pat O'Brien Road, Covington. The 2025 future land use plan calls for the area to be developed with residential and agricultural uses. Staff does not see any compelling reason to recommend approval of the request considering the site is surrounded by large parcels that adhere to the A-1 Suburban District area regulations.