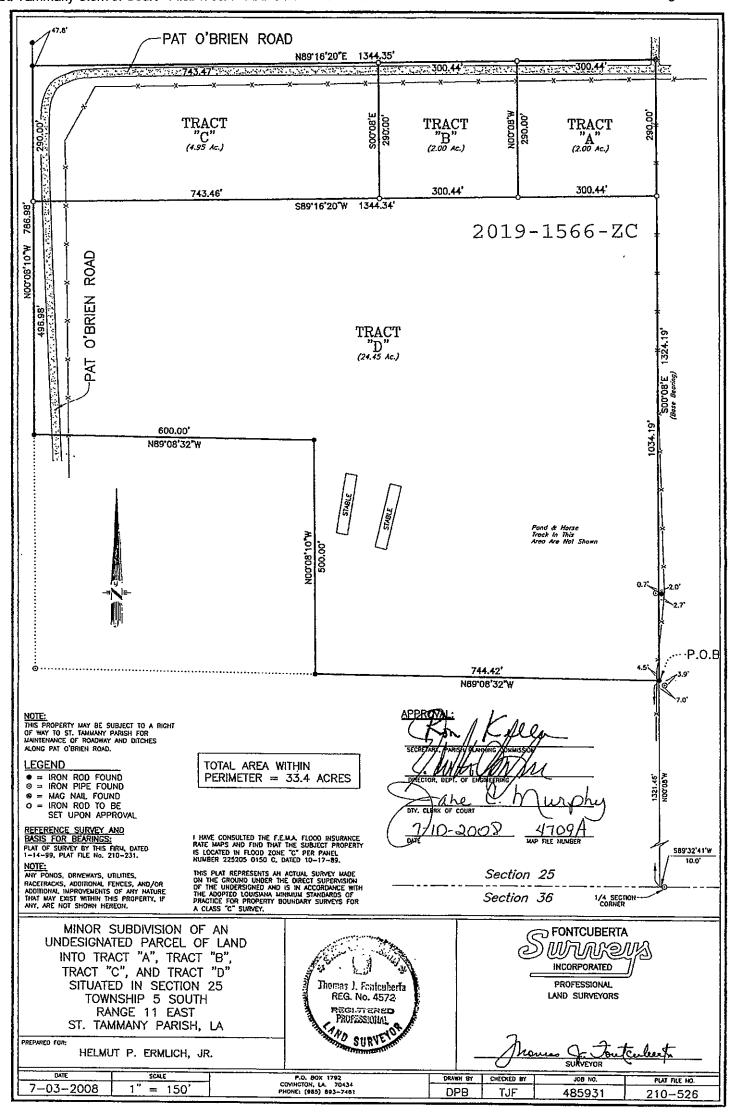

## 2019-1566-ZC

Located in Section 25 Township 5 South Range 11 East, St. Tammany Parish, Louisiana.

From the ¼ Section Corner common to Sections 25 and 36 Township 5 South Range 11 East, St. Tammany Parish, Louisiana run South 89 degrees 32 minutes 41 seconds West, 10.0 feet; thence North 00 degrees 08 minutes West, 1321.46 feet; thence continue North 00 degrees 08 minutes West, 1324.19 feet; thence South 89 degrees 16 minutes 20 seconds West, 600.80 feet to the Point of Beginning.

From the Point of Beginning run South 00 degrees 08 minutes East, 290.00 feet to a point; thence South 89 degrees 16 minutes 20 seconds West, 743.46 feet to a point; thence North 00 degrees 08 minutes 10 seconds West, 290.00 feet to a point; thence North 89 degrees 16 minutes 20 seconds East, 743.47 feet back to the Point of Beginning.

This tract contains 4.95 Acres as per survey prepared by Fontcuberta Surveys, Inc. dated July 3, 2008 Job No. 485931 Plat File No. 210-526.

Case No.: 2019-1566-ZC

PETITIONER: Helmut Ermlich Jr.

OWNER: Helmut Ermlich Jr.