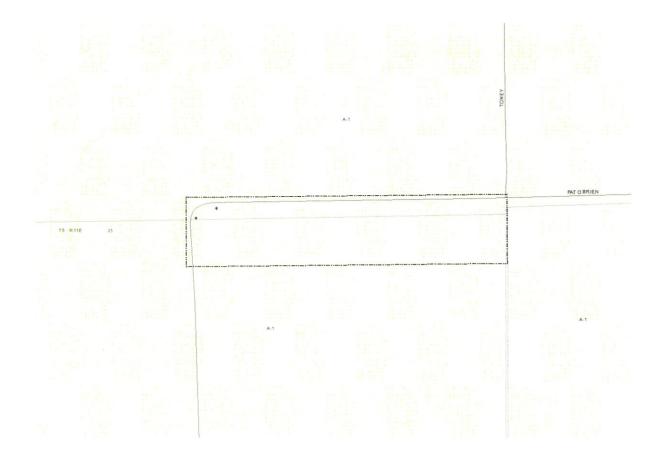

REQUESTED CHANGE: From A-1 Suburban District, RO Rural Overlay, and MHO Manufactured Housing

Overlay to A-2 Suburban District, RO Rural Overlay, and MHO Manufactured Housing Overlay

LOCATION: Parcel located on the southeast corner of Pat O'Brien Road, north of Pine Hollow Road,

Covington, S25, T5S, R11E, Ward 2, District 2

SIZE: 4.95 acres

LOCATION: Parcel located on the southeast corner of Pat O'Brien Road, north of Pine Hollow Road,

Covington, S25, T5S, R11E, Ward 2 District 2

SIZE: 4.95 acres