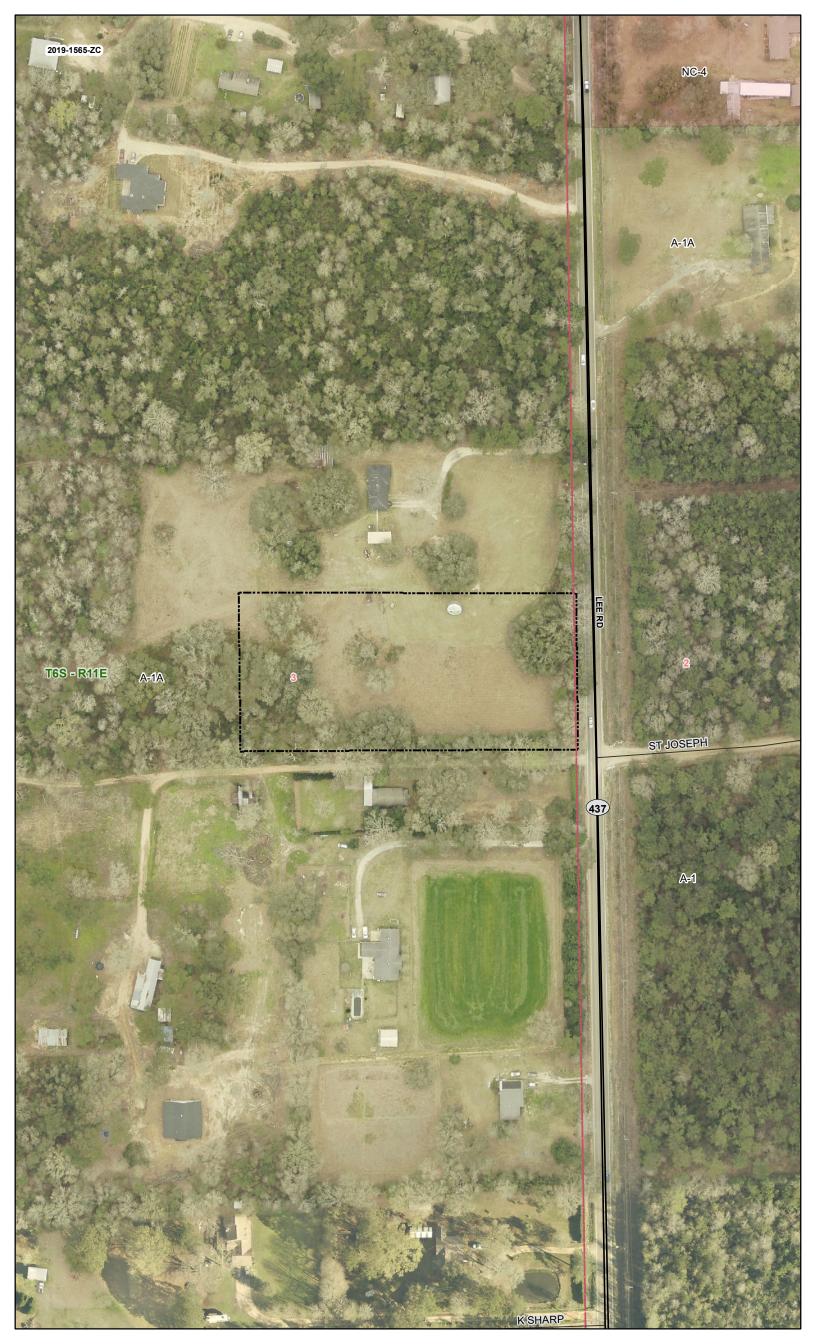

#### SURROUNDING LAND USE AND ZONING:

| <u>Direction</u> | Surrounding Use | Surrounding Zone                                      |
|------------------|-----------------|-------------------------------------------------------|
| North            | Undeveloped     | A-1A Suburban District and RO Rural Overlay           |
| South            | Residential     | A-1A Suburban District and Ro Rural Overlay           |
| East             | Undeveloped     | A-1 Suburban District, A-1A Suburban District, and RO |
|                  |                 | Rural Overlay                                         |
| West             | Undeveloped     | A-1A Suburban District and RO Rural Overlay           |