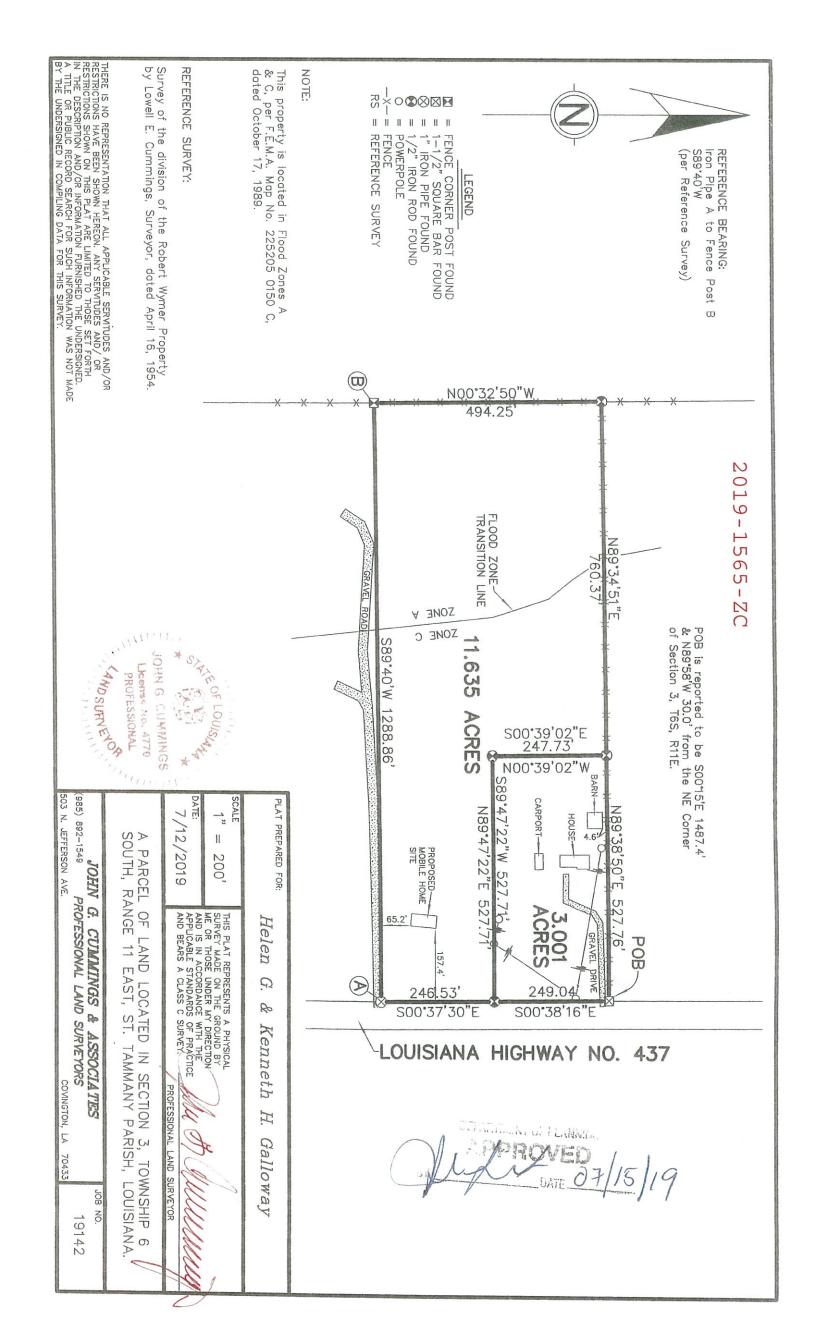

# DESCRIPTION 2.993 Acres

A parcel of land located in Section 3, Township 6 South, Range 11 East, St. Tammany Parish, Louisiana, and more fully described as follows:

Commencing from the Northeast Comer of Section 3, in said township and range, Thence South 00 degrees 15 minutes East 1487.4 feet to a point,

Thence North 89 degrees 58 minutes West 30.0 feet to a 1-1/2 inch square bar found on the West Side of Louisiana Highway Number 437,

Thence South 00 degrees 38 minutes 16 seconds East 249.04 feet along the west side of said highway to a Y2 inch iron rod found being the **POINT OF BEGINNING**,

Thence South 00 degrees 37 minutes 30 seconds East 246.53 feet along the West Side of Louisiana Highway Number 437 to a 1 inch iron pipe found,

Thence South 89 degrees 40 minutes West 527.59 feet to a point,

Thence North 00 degrees 39 minutes 02 seconds West 247.66 feet to a Yz inch iron rod found,

Thence North 89 degrees 47 minutes 22 seconds East 527.71 feet to the **POINT OF BEGINNING**, containing 2.993 Acres.

Note: This description is based on a property boundary survey and plat by John G. Cummings, Professional Land Surveyor, dated July 12, 2019, Job No. 19142.

Case No.: 2019-1565-ZC

PETITIONER: Kaitlyn Galloway