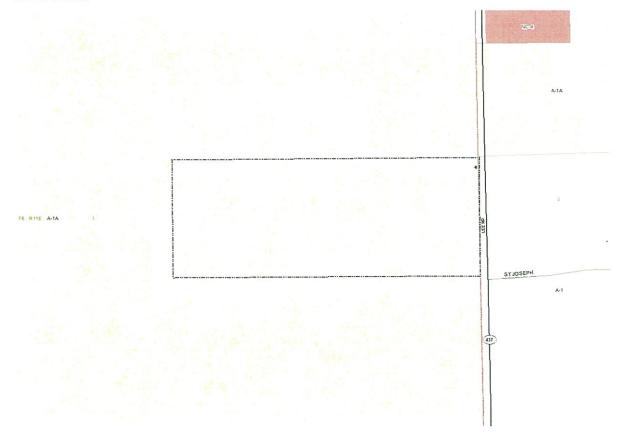

OWNER: Kenneth and Helen Galloway

REQUESTED CHANGE: From A-1A Suburban District and RO Rural Overlay to A-1A Suburban District,

RO Rural Overlay and MHO Manufactured Housing Overlay

LOCATION: Parcel located on the west side of LA Highway 437, north of K Sharp Lane, Covington, S3, T6S,

R11E, Ward 3, District 2

SIZE: 3 acres

LOCATION: Parcel located on the west side of LA Highway 437, north of K Sharp Lane, Covington, S3, T6S,

R11E, Ward 3, District 2 SIZE: 14.636 acres