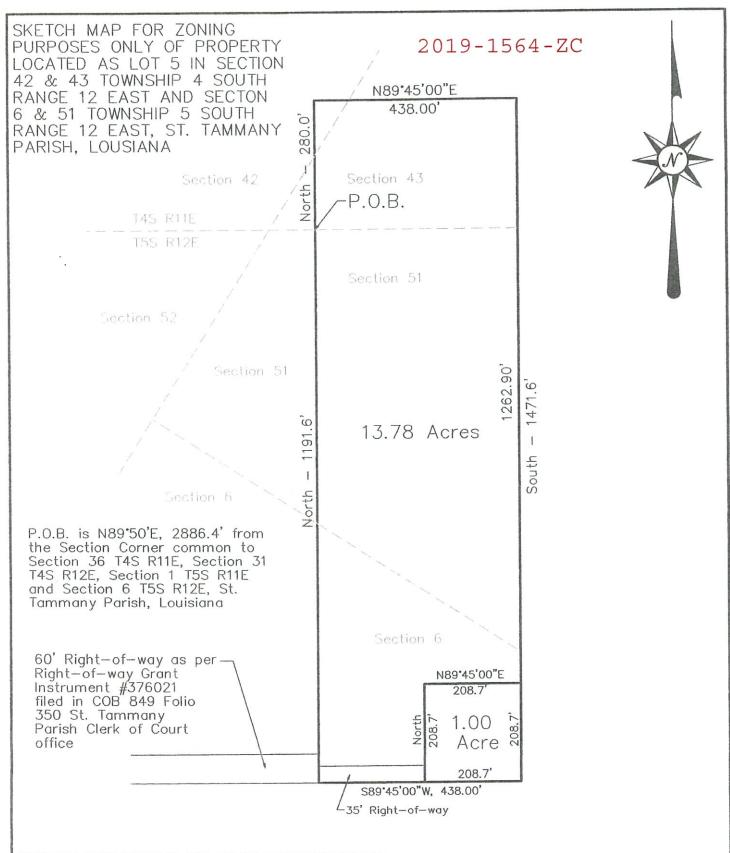

### 2019-1564-ZC

Located in Section 6 Township 5 South Range 12 East, St. Tammany Parish, Louisiana.

From the Section Corner common to Section 36 Township 4 South Range 11 East, Section 31 Township 4 South Range 12 East, Section 1 Township 5 South Range 11 East and Section 6 Township 5 South Range 12 East, St. Tammany Parish, Louisiana run North 89 degrees 50 minutes East, 2886. 4 feet, thence North, 280.0 feet, thence North 89 degrees 45 minutes 00 seconds East, 438.00 feet; thence South, 1262.90 feet to the Point of Beginning.

From the Point of Beginning continue South, 208.7 feet to a point; thence South 89 degrees 45 minutes 00 seconds West, 208.7 feet to a point; thence North, 208.7 feet to a point; thence North 89 degrees 45 minutes 00 seconds East, 208.7 feet back to the Point of Beginning.

This tract contains 1.00 Acre as per map dated July 11, 2019 Map Number 19419.

Case No.: 2019-1564-ZC

**PETITIONER:** Jarrett and Courtney Wallace **OWNER:** Dorthy Sanchez and Darryl Gonsoulin

REQUESTED CHANGE: From A-1 Suburban District and RO Rural Overlay to A-2 Suburban District, RO

(Must verify prior to Construction) Building Setbacks Front: Side: Rear: Side Street:

Courtney G. Wallace MAP PREPARED FOR

SHOWN A SKETCH MADE OF PROPERTY LOCATED IN Sections 42 & 43 Township 4 South Range 12 East and Sections 6 & 51 Township 5 South Range 12 East, St. || Tammany Parish, Louisiana License No. 4894

1" = 200'SCALE:

7-11-2019 DATE:

NUMBER: 19419