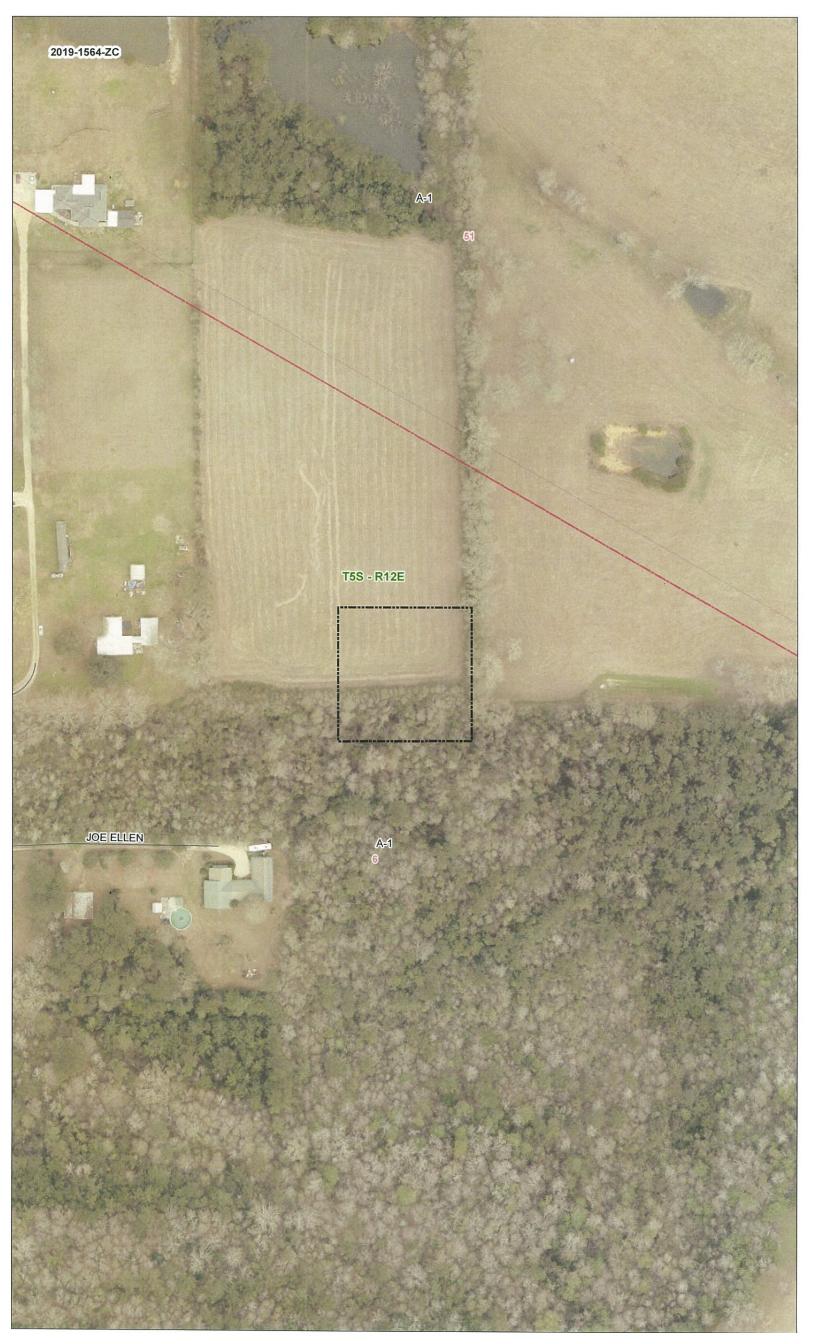

Rural Overlay and MHO Manufactured Housing Overlay

LOCATION: Parcel located at the end of Martha Sharp Road, east of House Creek Road, north of LA Highway

40, Bush, S6, T5S, R12E, Ward 2, District 6

SIZE: 1 acre

### SURROUNDING LAND USE AND ZONING:

| <u>Direction</u> | Surrounding Use             | Surrounding Zone                           |
|------------------|-----------------------------|--------------------------------------------|
| North            | Undeveloped                 | A-1 Suburban District and RO Rural Overlay |
| South            | Residential                 | A-1 Suburban District and RO Rural Overlay |
| East             | Residential and Undeveloped | A-1 Suburban District and RO Rural Overlay |
| West             | Residential                 | A-1 Suburban District and RO Rural Overlay |

# **STAFF COMMENTS:**

The petitioner is requesting to change the zoning from A-1 Suburban District and RO Rural Overlay to A-2 Suburban District, RO Rural Overlay and MHO Manufactured Housing Overlay. The site is located at the end of Martha Sharp Road, east of House Creek Road, north of LA Highway 40, Bush. The 2025 future land use plan designates the site to be developed with residential and agricultural uses. Staff does not see any compelling reason to recommend approval of the requested A-2 Suburban District designation considering the site is flanked by large parcels of land that conform to the existing A-1 Suburban District zoning designation. However, staff does not have any objection to the request for the MHO Manufactured Housing Overlay considering the site is surrounded by residential uses of varying density and design.