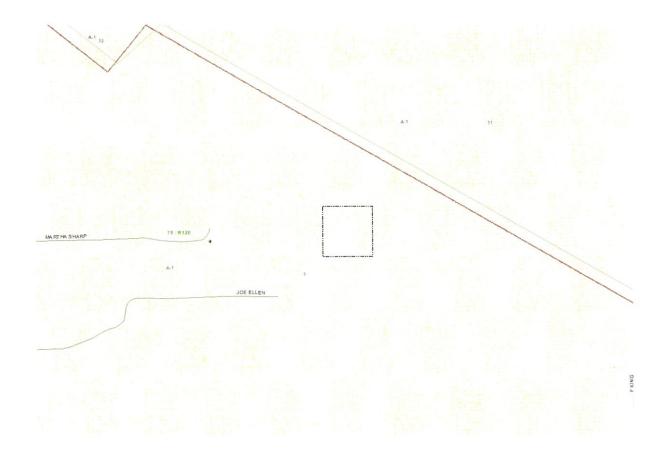

### 2019-1564-ZC

Located in Section 6 Township 5 South Range 12 East, St. Tammany Parish, Louisiana.

From the Section Corner common to Section 36 Township 4 South Range 11 East, Section 31 Township 4 South Range 12 East, Section 1 Township 5 South Range 11 East and Section 6 Township 5 South Range 12 East, St. Tammany Parish, Louisiana run North 89 degrees 50 minutes East, 2886. 4 feet, thence North, 280.0 feet, thence North 89 degrees 45 minutes 00 seconds East, 438.00 feet; thence South, 1262.90 feet to the Point of Beginning.

From the Point of Beginning continue South, 208.7 feet to a point; thence South 89 degrees 45 minutes 00 seconds West, 208.7 feet to a point; thence North, 208.7 feet to a point; thence North 89 degrees 45 minutes 00 seconds East, 208.7 feet back to the Point of Beginning.

This tract contains 1.00 Acre as per map dated July 11, 2019 Map Number 19419.

Case No.: 2019-1564-ZC

**PETITIONER:** Jarrett and Courtney Wallace **OWNER:** Dorthy Sanchez and Darryl Gonsoulin

REQUESTED CHANGE: From A-1 Suburban District and RO Rural Overlay to A-2 Suburban District, RO

Rural Overlay and MHO Manufactured Housing Overlay

LOCATION: Parcel located at the end of Martha Sharp Road, east of House Creek Road, north of LA Highway

40, Bush, S6, T5S, R12E, Ward 2, District 6

SIZE: 1 acre