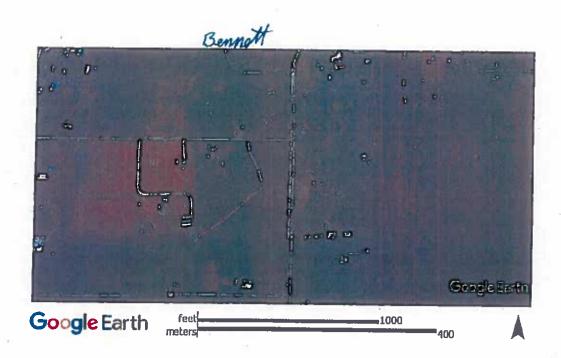

WHEREAS, as shown by the Certificate of Drainage Maintenance and related documentation attached hereto as Exhibit "A," the Bennett Drive Lateral, comprising approximately 852 feet, is a natural drain located in St. Tammany Parish, created by act of nature pursuant to La. C.C. Art. 655 and/or other pertinent legal authority and forming part of the St. Tammany Parish Government Drainage System; and

THE PARISH OF ST. TAMMANY HEREBY ORDAINS: that the St. Tammany Parish Selective Road and Drainage Inventory is amended to add and include Bennett Drive Lateral as a natural drain, #DO3FW01013, approximately 852 feet, located south of Bennett Drive (R03F013), Ward 3, District 2, as more fully described and depicted in Exhibit "A" attached hereto.