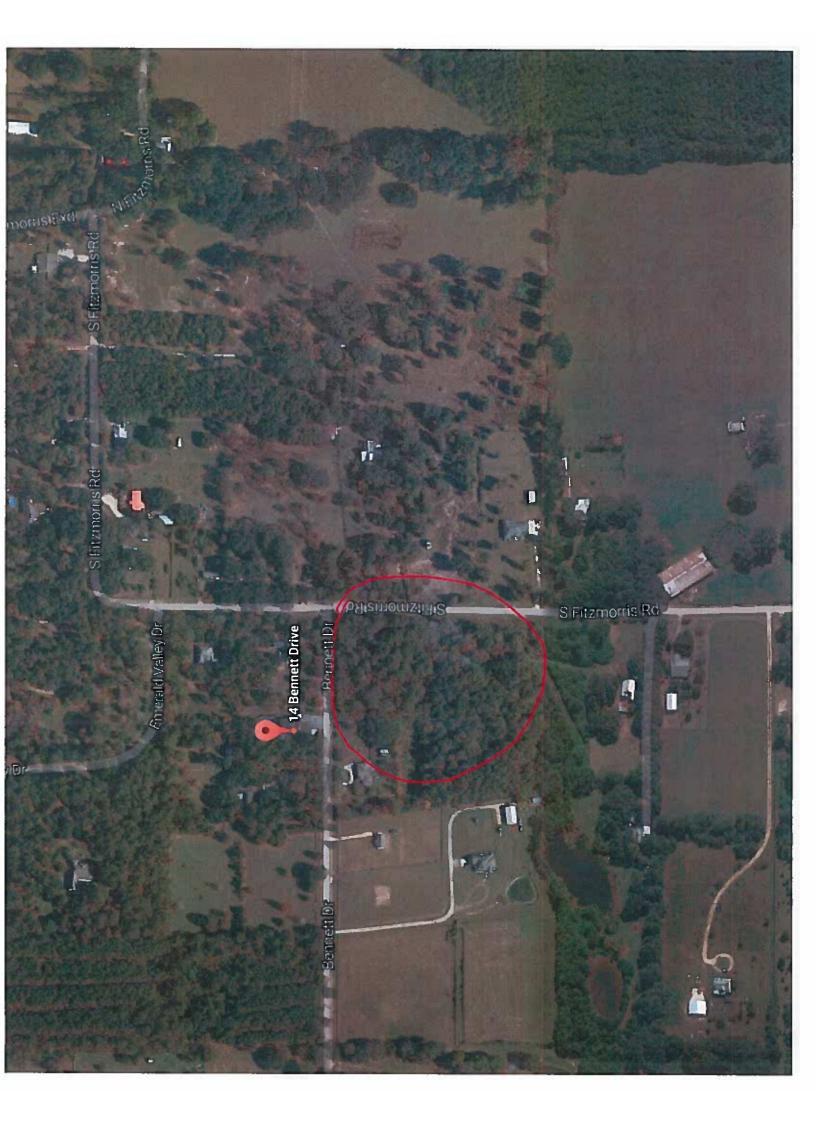

WHEREAS, as shown by the Certificate of Drainage Maintenance and related documentation attached hereto as Exhibit "A," the Bennett Drive Lateral, comprising approximately 852 feet, is a natural drain located in St. Tammany Parish, created by act of nature pursuant to La. C.C. Art. 655 and/or other pertinent legal authority and forming part of the St. Tammany Parish Government Drainage System; and

THE PARISH OF ST. TAMMANY HEREBY ORDAINS: that the St. Tammany Parish Selective Road and Drainage Inventory is amended to add and include Bennett Drive Lateral as a natural drain, #DO3FW01013, approximately 852 feet, located south of Bennett Drive (R03F013), Ward 3, District 2, as more fully described and depicted in Exhibit "A" attached hereto.