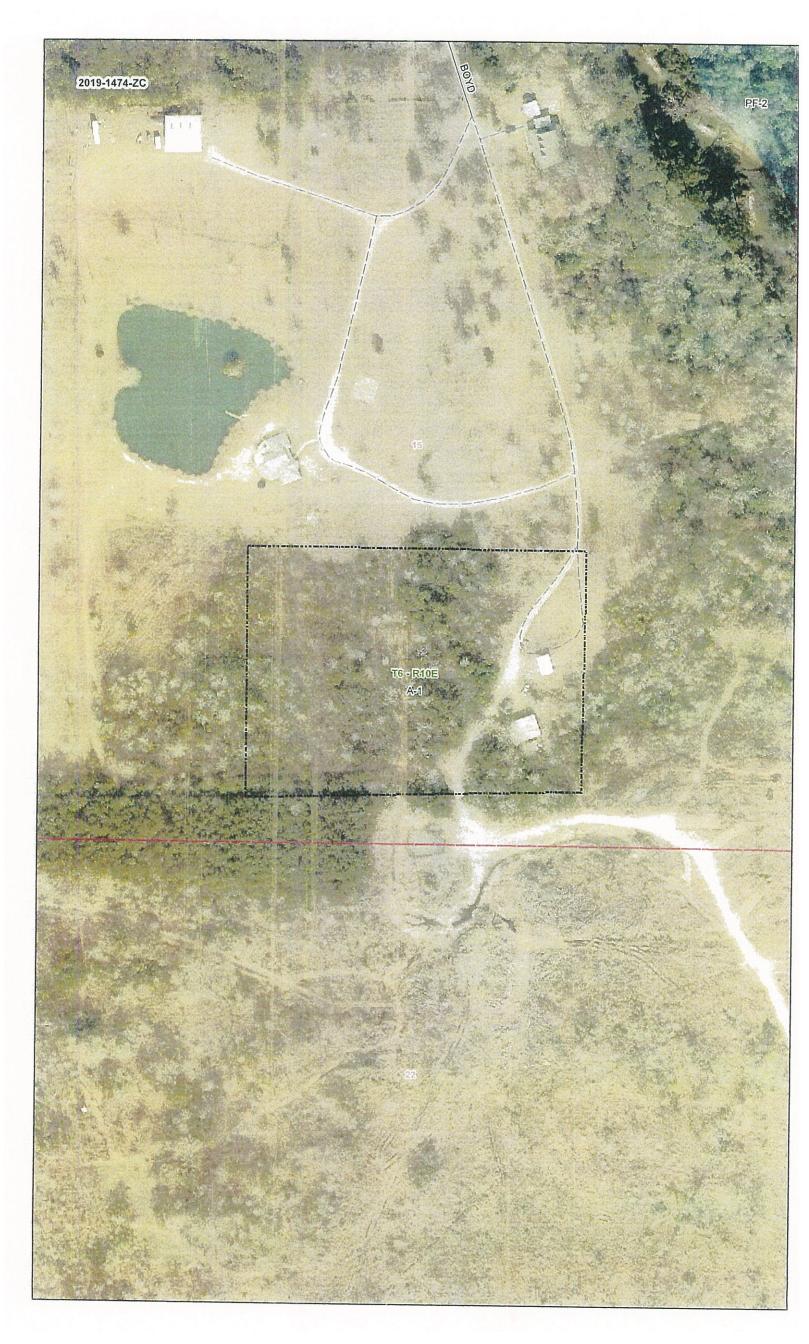

#### **GENERAL INFORMATION**

**PETITIONER:** Terence Ryan

**OWNER:** Terence Ryan

REQUESTED CHANGE: From A-1 Suburban District to A-1 Suburban District with a MHO Manufactured

Home Overlay

LOCATION: Parcel located on the south side of Boyd Road, east of Tantela Ranch Road, being 13336 Boyd Road,

Covington, S15, T6S, R10E, Ward 1, District 3.

SIZE: 5 acres

#### ACCESS ROAD INFORMATION

Type: Private Road Surface: Gravel Condition: Good

# LAND USE CONSIDERATIONS SURROUNDING LAND USE AND ZONING:

| South Undeveloped A-1 Suburban District East Undeveloped A-1 Suburban District Cartesian | <u>Direction</u> | <u>Surrounding Use</u> | Surrounding Zoning    |
|-------------------------------------------------------------------------------------------------------------------------------------------------------------------------------------------------------------------------------------------------------------------------------------------------------------------------------------------------------------------------------------------------------------------------------------------------------------------------------------------------------------------------------------------------------------------------------------------------------------------------------------------------------------------------------------------------------------------------------------------------------------------------------------------------------------------------------------------------------------------------------------------------------------------------------------------------------------------------------------------------------------------------------------------------------------------------------------------------------------------------------------------------------------------------------------------------------------------------------------------------------------------------------------------------------------------------------------------------------------------------------------------------------------------------------------------------------------------------------------------------------------------------------------------------------------------------------------------------------------------------------------------------------------------------------------------------------------------------------------------------------------------------------------------------------------------------------------------------------------------------------------------------------------------------------------------------------------------------------------------------------------------------------------------------------------------------------------------------------------------------------|------------------|------------------------|-----------------------|
| East Undeveloped A-1 Suburban District                                                                                                                                                                                                                                                                                                                                                                                                                                                                                                                                                                                                                                                                                                                                                                                                                                                                                                                                                                                                                                                                                                                                                                                                                                                                                                                                                                                                                                                                                                                                                                                                                                                                                                                                                                                                                                                                                                                                                                                                                                                                                        | North            | Residential            | A-1 Suburban District |
| •                                                                                                                                                                                                                                                                                                                                                                                                                                                                                                                                                                                                                                                                                                                                                                                                                                                                                                                                                                                                                                                                                                                                                                                                                                                                                                                                                                                                                                                                                                                                                                                                                                                                                                                                                                                                                                                                                                                                                                                                                                                                                                                             | South            | Undeveloped            | A-1 Suburban District |
| West Undeveloped A-1 Suburban District                                                                                                                                                                                                                                                                                                                                                                                                                                                                                                                                                                                                                                                                                                                                                                                                                                                                                                                                                                                                                                                                                                                                                                                                                                                                                                                                                                                                                                                                                                                                                                                                                                                                                                                                                                                                                                                                                                                                                                                                                                                                                        | East             | Undeveloped            | A-1 Suburban District |
|                                                                                                                                                                                                                                                                                                                                                                                                                                                                                                                                                                                                                                                                                                                                                                                                                                                                                                                                                                                                                                                                                                                                                                                                                                                                                                                                                                                                                                                                                                                                                                                                                                                                                                                                                                                                                                                                                                                                                                                                                                                                                                                               | West             | Undeveloped            | A-1 Suburban District |

#### **EXISTING LAND USE:**

Existing development: Yes Multi occupancy development: No