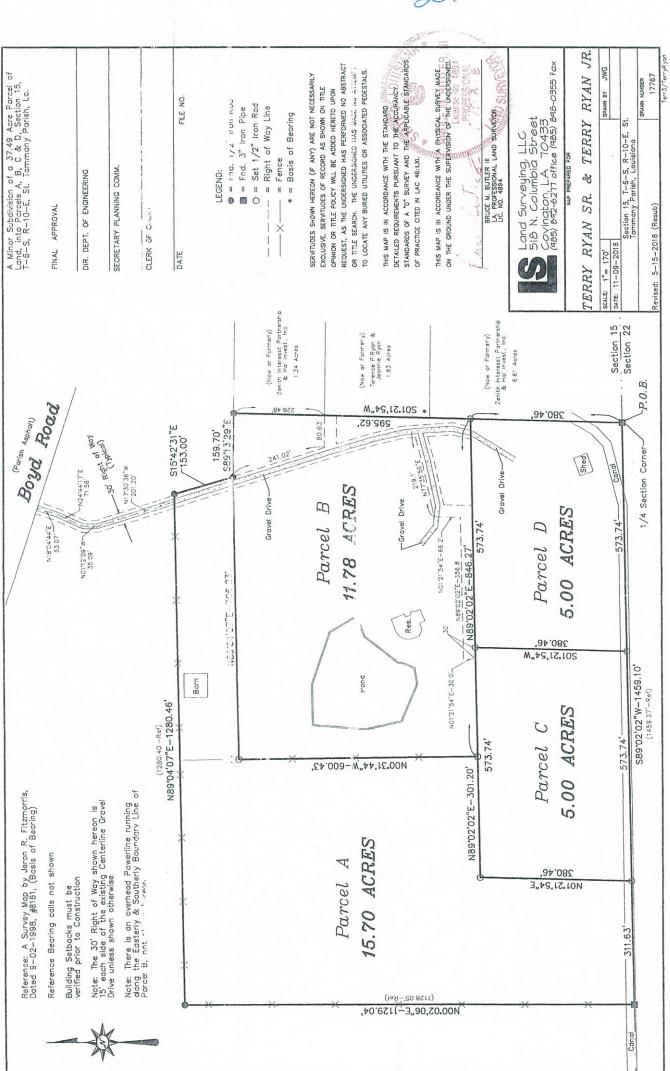

5 ACRE TRACT identified as "PARCEL D" and including a servitude of access to Boyd Road as indicated on the attached survey dated11/09/2016 by Land Surveying, LLC, bearing drawn number 17767.

Case No.: 2019-1474-ZC

PETITIONER: Terence Ryan

OWNER: Terence Ryan

**REQUESTED CHANGE:** From A-1 Suburban District to A-1 Suburban District with a MHO Manufactured Home

Overlay

LOCATION: Parcel located on the south side of Boyd Road, east of Tantela Ranch Road, S15, T6S, R10E,

Covington, Ward 1, District 3.

SIZE: 5 acres

2019-1474-20

#### **GENERAL INFORMATION**

**PETITIONER:** Terence Ryan

**OWNER:** Terence Ryan

REQUESTED CHANGE: From A-1 Suburban District to A-1 Suburban District with a MHO Manufactured

Home Overlay

LOCATION: Parcel located on the south side of Boyd Road, east of Tantela Ranch Road, being 13336 Boyd Road,

Covington, S15, T6S, R10E, Ward 1, District 3.

SIZE: 5 acres