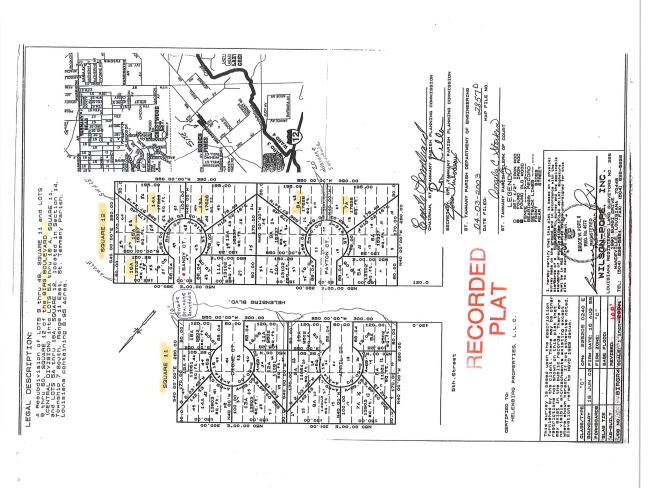

# RESUBDIVISION STAFF ANALYSIS REPORT

CASE FILE NO: RS02-10-180

MASTER PLAN FOR A PORTION OF BIRG BLVD. NAME OF SUBDIVISION:

N/A LOTS BEING DIVIDED: SECTION: 11, 12, 13 & 14 TOWNSHIP: 7 South RANGE: 11 East

WARD: 3 PARISH COUNCIL DISTRICT:

The property is located on both sides of Helenbirg Road, in between U.S. Highway 190 and LA Highway 59, south of Covington, Louisiana. PROPERTY LOCATION:

ZONING: SA - Suburban Agriculture, A-6 Multi-family and C-2 Highway Commercial

Helenbirg Properties, L.L.C.

PROPERTY OWNER:

STAFF COMMENTARY:

The owner and developer of the property is proposing to develop approximately 22 squares along both sides of Helenbirg Road into a combination of single family and multifamily lots and some commercial parcels near LA Highway 59. The developer is requesting that the Planning Commission approve, in concept, the master plan. The developer plans to divide his development into four phases and submit each phase through the standard resubdivision review process.