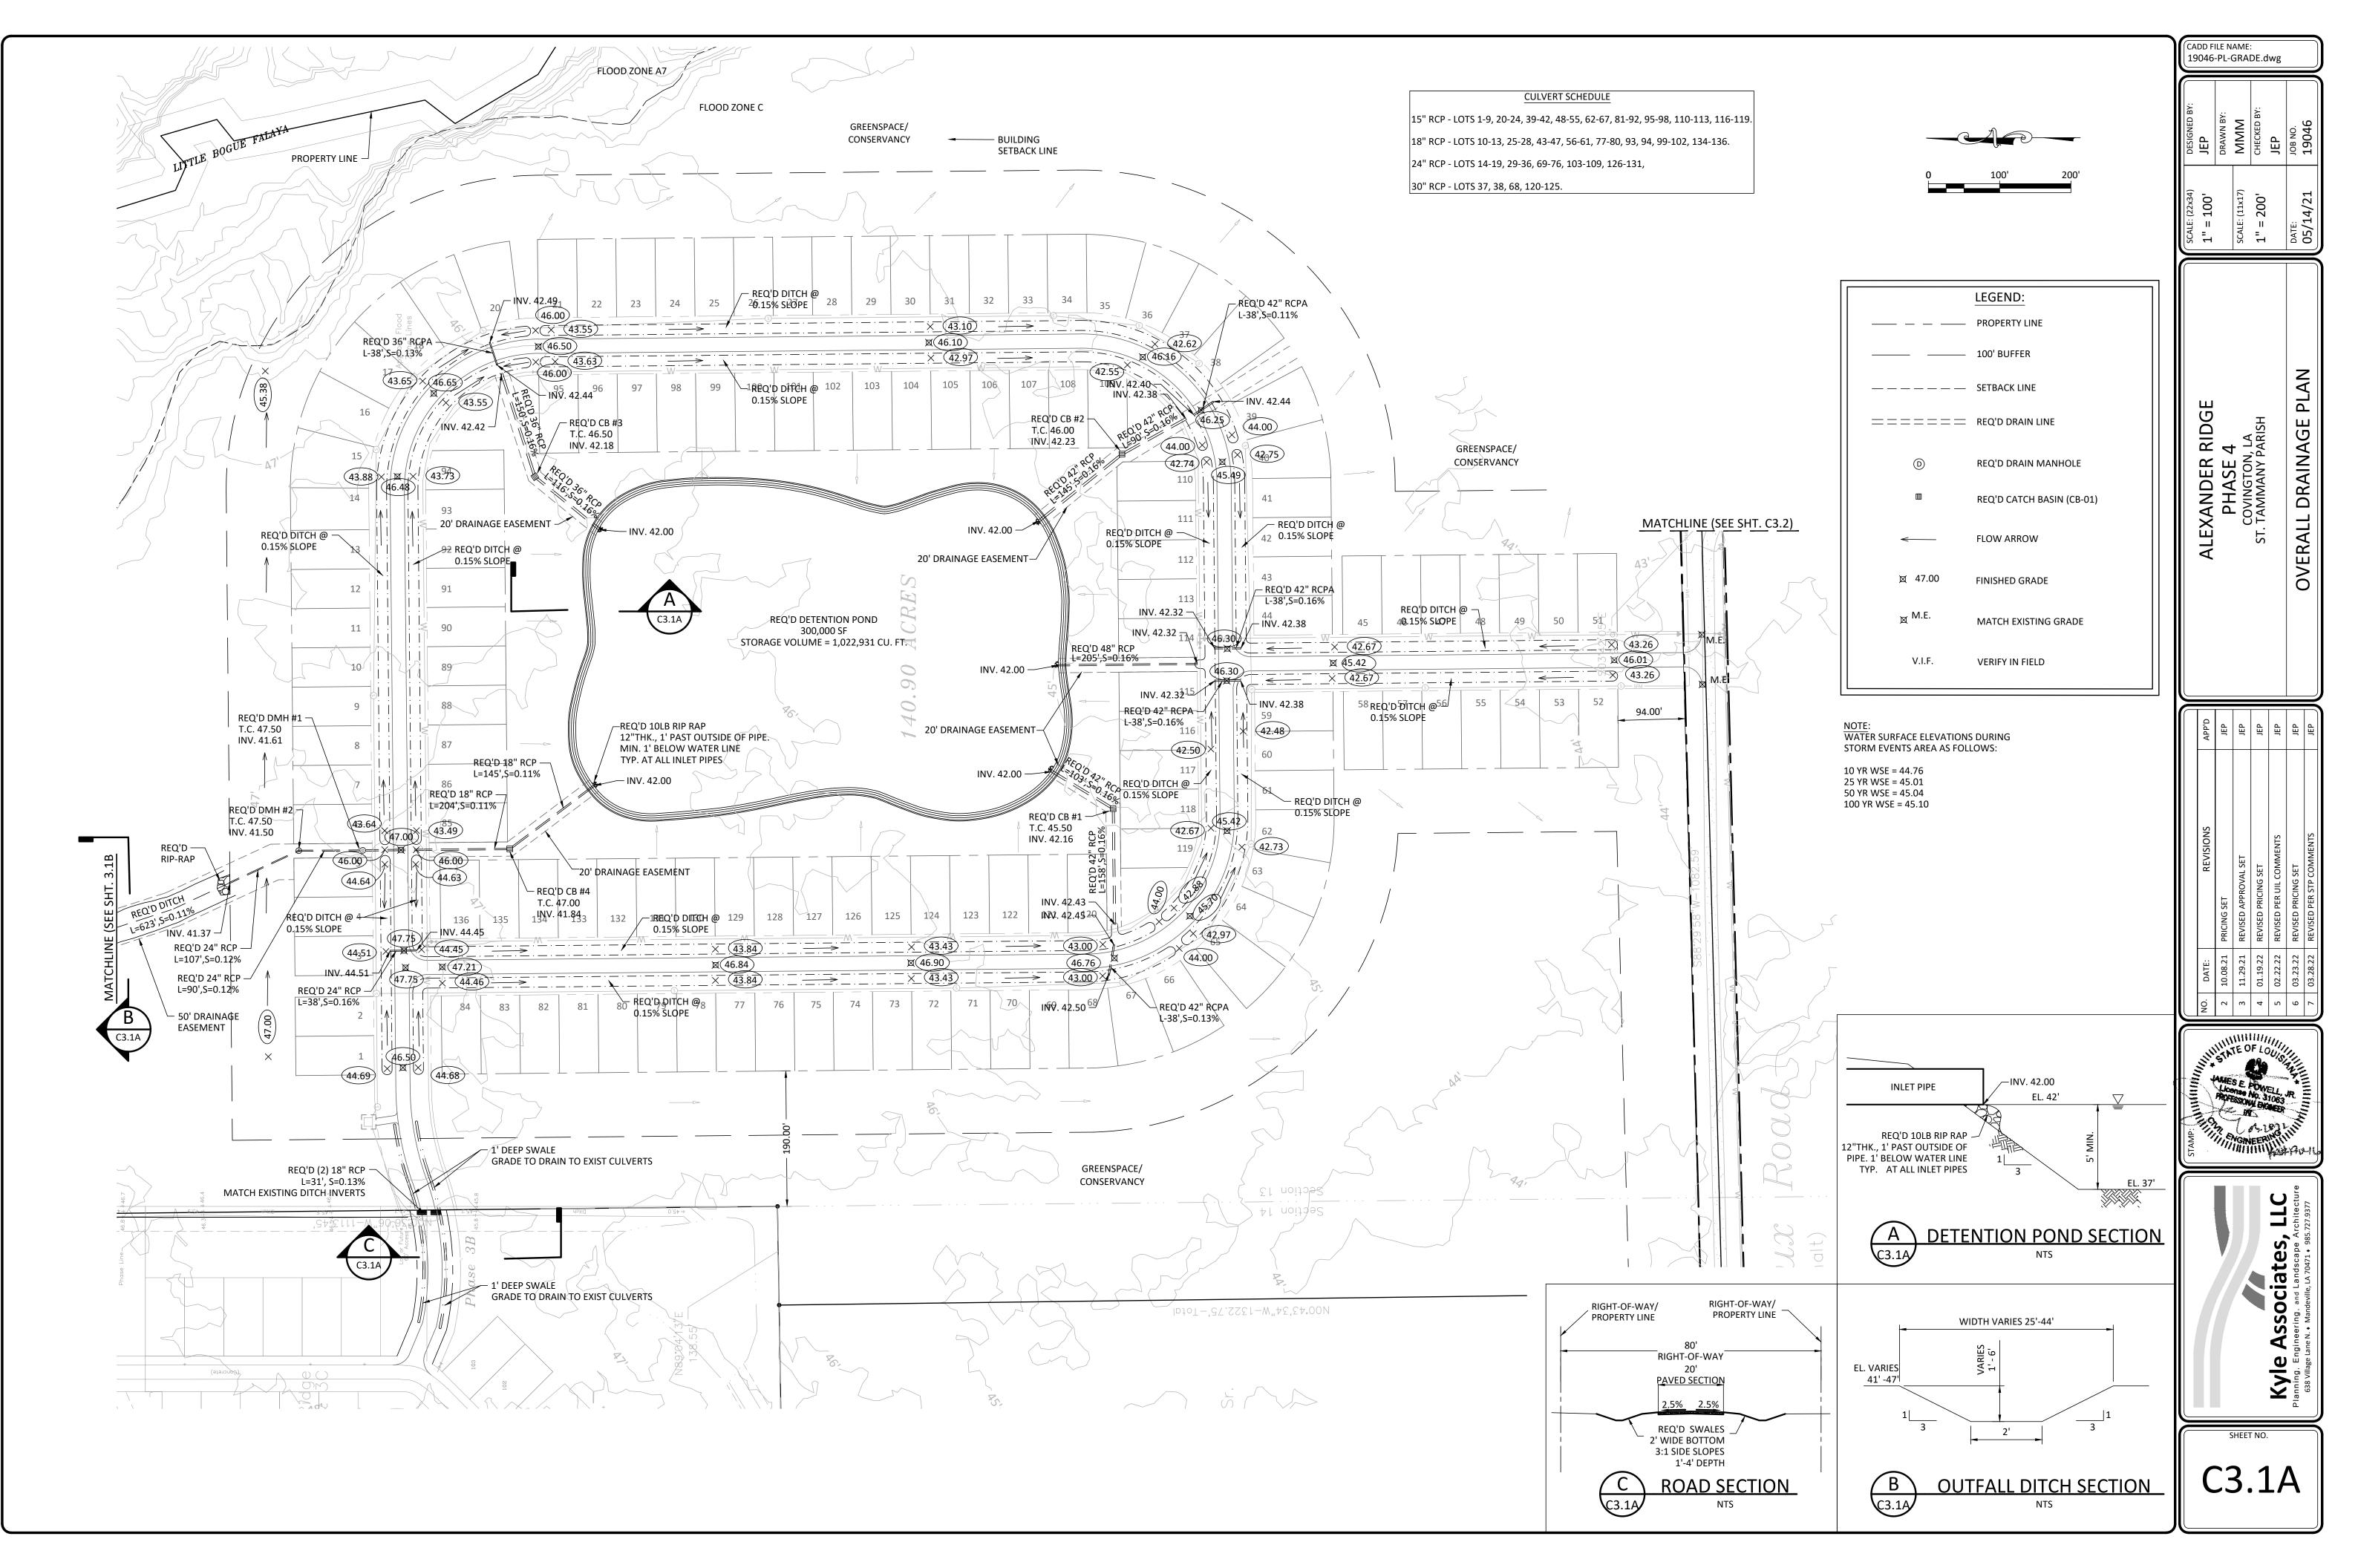

#### 24- 2021-2398-PP

Alexander Ridge, Phase 4

Developer/Owner: Savannahs Community, LLC

Engineer: Kyle Associates, LLC

Parish Council District Representative: Hon. David Fitzgerald

General Location: East of LA Highway 1081, South of Smith Road, Covington, Louisiana. Ward 3, District 2

Developer is requesting modifications to the Preliminary Plat approved at the June 8, 2021 meeting