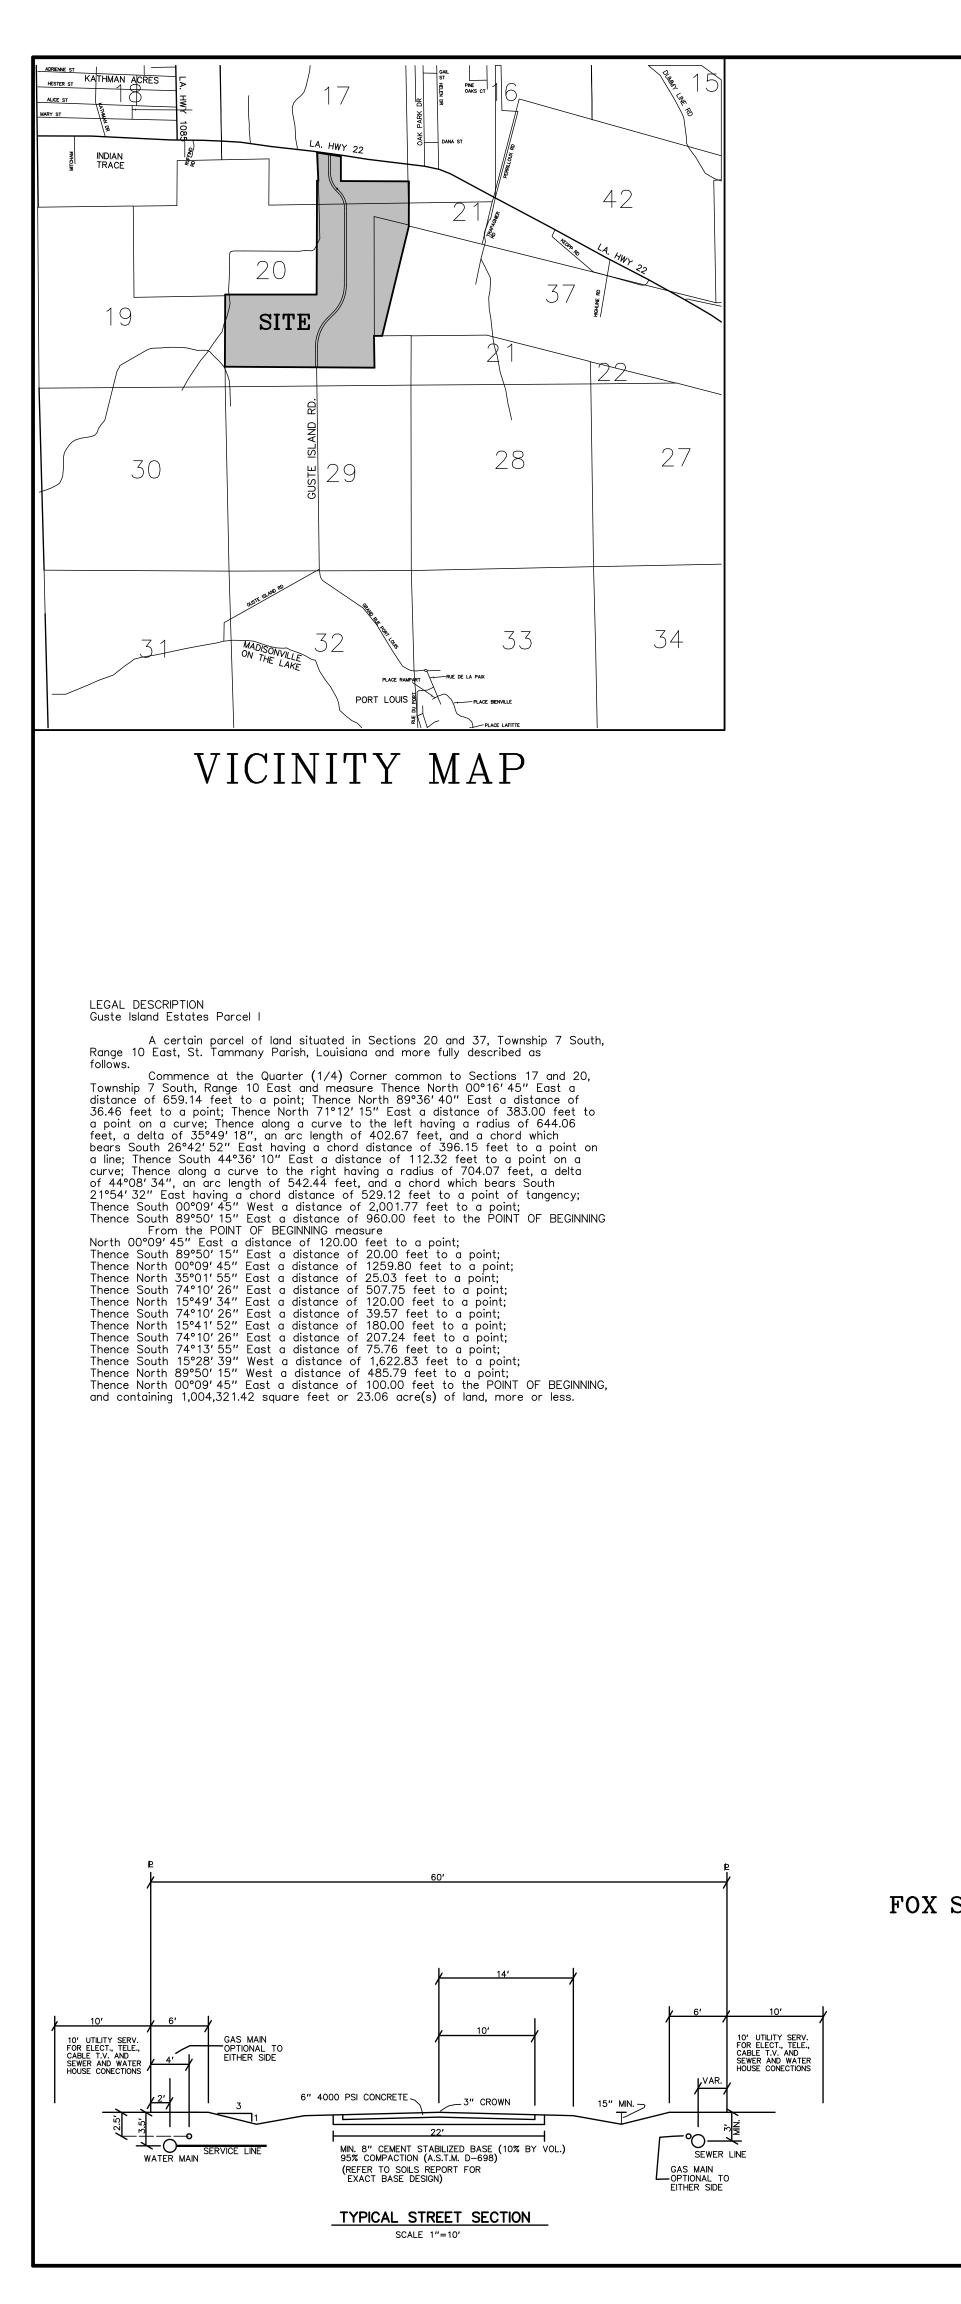

#### 22- <u>2022-2797-FP</u>

Guste Island Estates, Parcel I Developer/Owner: McINT, Inc. Engineer: Kelly McHugh & Associates, Inc. Parish Council District Representative: Hon. Michael Lorino General Location: The property is located south of LA Highway 22 at Guste Island Road, east of LA Highway 1085, south of Interstate-12, west of Town of Madisonville, Louisiana. Ward 1, District 4