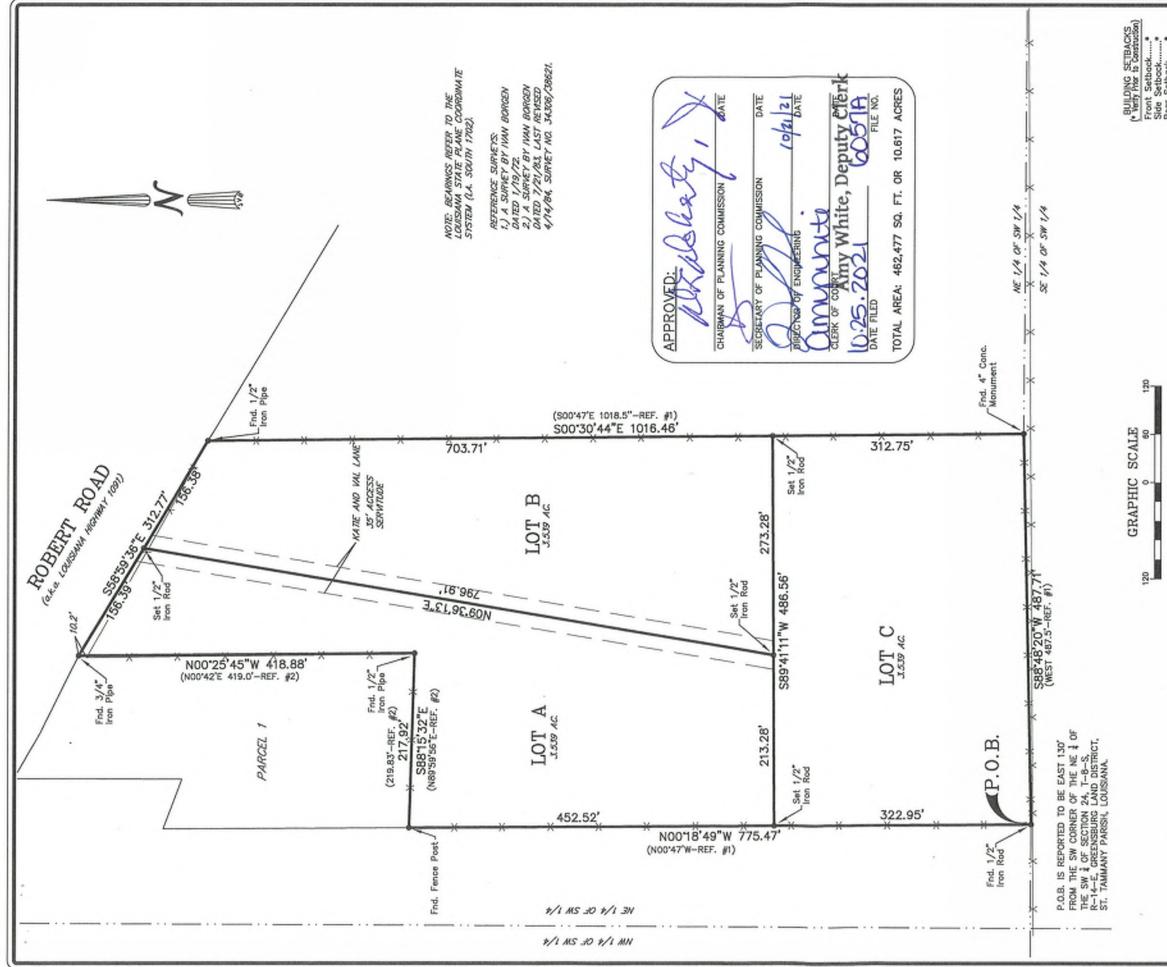

duss@ismoly/tedmix/Emsl

CASE NO.: 2022-2786-MSP

Owners & Representative: Keith R. and Jane H. Campo

ENGINEER/SURVEYOR: J.V. Burkes & Associates, Inc.

| SECTION: 24          | TOWNSHIP: 8 South | RANGE: 14 East                                                                                              |
|----------------------|-------------------|-------------------------------------------------------------------------------------------------------------|
| WARD: 8              | PARISH COUNCI     | IL DISTRICT: 14                                                                                             |
| TYPE OF DEVELOPMENT: | RURAL (Low densit | ential acreage between 1-5 acres)<br>ty residential 5 acres or more)<br>i-family, commercial or industrial) |

GENERAL LOCATION: Located on the south side of Robert Road, west of Katie & Val Lane, Pearl River, Louisiana.

SURROUNDING LAND USES: Residential & Undeveloped

TOTAL ACRES IN DEVELOPMENT: 3.539 acres

NUMBER OF LOTS/PARCELS: 3.539 acres (Lot B) into lots B-1, B-2, & B-3

ZONING: A-3 Suburban District

#### **STAFF COMMENTARY:**

#### Department of Planning & Development and Department of Engineering

The applicant is requesting to create three (3) lots B1, B2 & B3. The minor subdivision request requires a public hearing due to:

- The minor subdivision of the three lots is proposed to be access from a proposed 35 foot access drive, requiring approval from the Planning Commission.
- Lot B was previously part of a minor subdivision approved in October 2021 (2021-2553-MSP).
- Requesting a waiver to construct the 35' access servitude and the required drainage prior to building permit being issued on lots B2 & B3 instead of prior to plats being recorded. Add the following note to the survey: BUILDING PERMITS CANNOT BE FILED ON LOTS B2 & B3 UNTIL THE DRAINAGE AND ROAD HAS BEEN COMPLETED IN ACCORDANCE WITH THE MINOR SUBDIVISION ORDINANCE.
- Allowing construction of the private drive up to Lot B-3, since Lot C is not part of he minor subdivision.

- 1. Correct survey as follow: Lot B1, Lot B2, Lot B2-Lot B3.
- 2. As per 911 Communication District, survey shall be amended as follow: Robert Road (a.k.a. Louisiana Highway 1091) HWY 1091 AKA ROBERT RD
- 3. Add previous minor subdivision file reference number 6057A to the survey
- 4. Provide recordation information for the 35 foot access servitude.

- 5. Confirm that the calculation for the area of lots B-1, B-2 & B-3 is exclusive of the proposed private drive.
- 6. Reduce the length of the 35 foot access servitude to extend up to lot B3 since Lot C is not included in the minor subdivision.
- 7. Submit plans of proposed private drive to the Department of Engineering for review and approval.
- 8. The private drive is subject to Section 125-189 Minimum construction standards for a private drive (listed below):
  - a. Perpetual servitude of access with a minimum width of 35 feet.
  - b. Driving surface of 20 feet in width with two-foot shoulders on each side of the drive and  $5\frac{1}{2}$  feet on each side of the shoulder devoted to ditching/drainage and or utilities.
  - c. Drive shall be constructed with suitable compacted subbase materials and overlaid with an aggregate material (i.e., shell, gravel, limestone, three-course treatment, asphalt, concrete, etc.) that is acceptable to the Department of Engineering.
  - d. Ditch or ditches shall be constructed on either one or both sides of a drive in accordance to standard practices adopted by the Department of Engineering in order to provide adequate drainage.
  - e. Plans for the construction of the private drive and drainage submitted to the Department of Engineering for review and approval prior to the initiation of work.
  - f. Final inspection of the work performed by the Department of Engineering, after the private drive has been constructed and drainage improvements made.
  - g. Once the private drive has been constructed and all drainage improvements completed and approved by the Department of Engineering, then, and only then can the minor subdivision be recorded for public record in the clerk of court's office and the lots sold or donated.

In order to approve the waivers a 2/3rds majority vote of the full membership of the commission (8 members) is needed, pursuant to Section 125-224 Waiver of Regulations, of Chapter 125 - Subdivision Regulations.