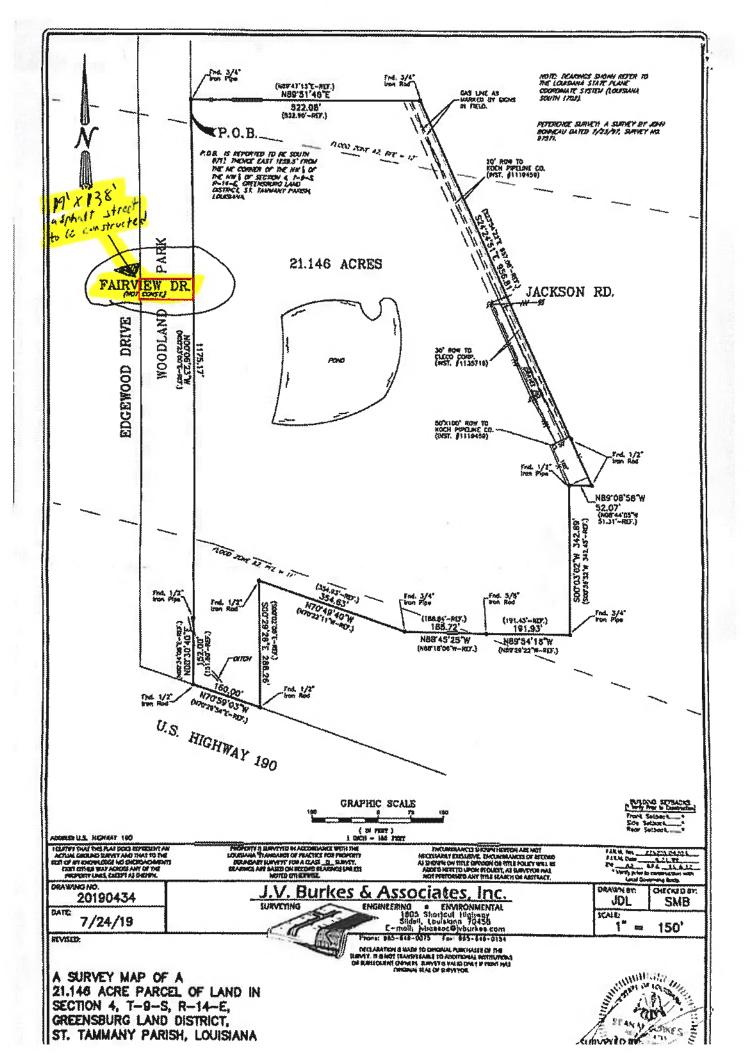

3- <u>Request to Enter the Parish Right-of-Way for Fairview Drive (Woodland Park Subdivision)</u> for the purpose of gaining access to the property.

Debtor: Mr. Patrick DeLoach

Parish Council District Representative: Hon. Kirk Drumm

General Location: The property is located at the east end of Fairview Drive, north of LA Highway 190 and south of Interstate 12, Slidell, Louisiana. Ward 9, District 11.

#### TITLE: A RESOLUTION AUTHORIZING MR. PATRICK DELOACH, TO ENTER PARISH RIGHT-OF-WAY.

#### SUB-TITLE: A RESOLUTION GRANTING PERMISSION TO MR. PATRICK DELOACH; 1037 ST. JOSEPH STREET, SLIDELL, LA 70460 OR ASSIGNEES TO ENTER PARISH RIGHT-OF-WAY, SPECIFICALLY THE UNOPENED PORTION OF FAIRVIEW DRIVE, EAST OF EDGEWOOD DRIVE, WOODLAND PARK SUBDIVISION, FOR THE PURPOSE OF GAINING ACCESS TO PROPERTY. WARD 9, DISTRICT 11.

ATTEST:

ROSS P. LINER, AICP, PTP, CFM, SECRETARY ST. TAMMANY PARISH PLANNING COMMISSION

Revised February 16, 2020

Dear Members of the St. Tammany Parish Planning Commission:

I hope this petition finds you well. My name is Patrick DeLoach. I currently reside at 1037 St. Joseph Street in Slidell. I recently acquired a 21-acre parcel of land that has access points at Gause Blvd and Jackson Road. It is my intent to construct my future home on the side of the pond farthest from Gause Blvd. However, at the access by Jackson Road, Cleco and Koch each have parallel easements that I am not allowed to place permanent construction on (including a driveway). They also have a gate at the end of Jackson Road that prevents access to my property via vehicle. The access from Gause Blvd has a large ditch in front of it and has 0.73 acres of USACE jurisdictional wetlands. I may attempt to subdivide this front portion of the property in the future and do not wish to construct access to my future home from this point.

I am submitting this petition today to ask The Planning Commission to grant me the Right of Way at Fairview Drive to access my property from this point.

I measured Fairview Drive at nineteen feet wide. If granted your permission, my plan is to extend the construction of Fairview Drive to the other side of Edgewood Drive, to match the current width. To match Fairview Drives' current construction, I intend to use asphalt pavement unless otherwise suggested or instructed by this committee. It will extend approximately 138 feet, to the start of my property line.