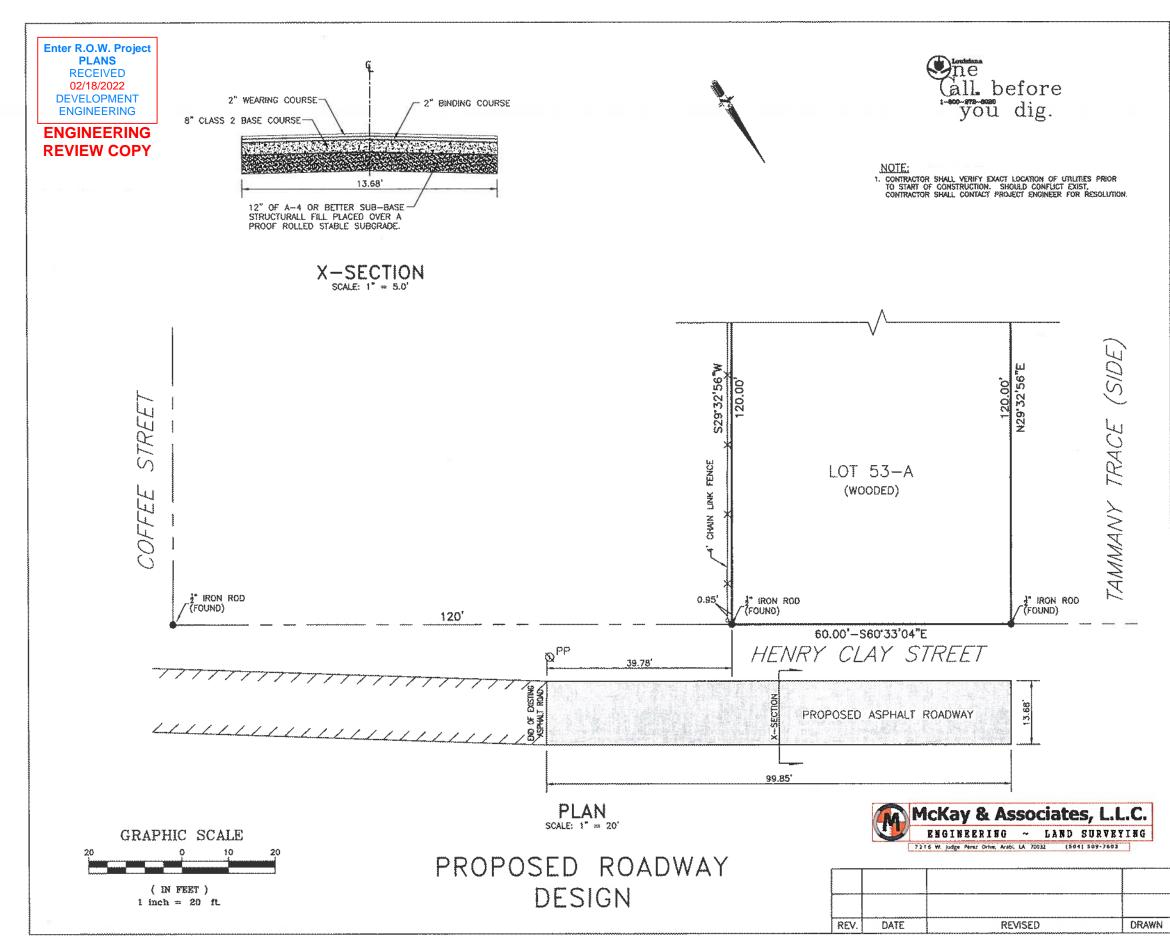

#### ENTERING PARISH RIGHT-OF-WAY, SERVITUDES, EASEMENTS & TAMMANY TRACE

1- <u>Request to Enter the Parish Right-of-Way for Henry Clay Street (Town of Mandeville</u> <u>UNINCORPORATED) for the purpose of gaining access to the property.</u>

Debtor: Dilso Caetano Goncalves

Parish Council District Representative: Hon. Maureen O'Brien

General Location: The property is located at the west end of Henry Clay Street, west of Coffee Street, north of LA Highway 190 and south of Interstate 12, Mandeville, Louisiana. Ward 4, District 10.

#### TITLE: A RESOLUTION AUTHORIZING DILSO CAETANO GONCALVES, TO ENTER PARISH RIGHT-OF-WAY.

#### SUB-TITLE: A RESOLUTION GRANTING PERMISSION TO DILSO CAETANO GONCALVES, 230 SANTOS STREET, MANDEVILLE, LA 70448 OR ASSIGNEES TO ENTER THE PARISH RIGHT-OF-WAY, SPECIFICALLY THE UNOPENED PORTION OF HENRY CLAY STREET, TOWN OF MANDEVILLE (UNINCORPORATED) SUBDIVISION, FOR THE PURPOSE OF GAINING ACCESS TO PROPERTY. WARD 4, DISTRICT 10.

To: St. Tammany Parish Planning Commission

This letter is to acquire permission to enter the right of way extending a road way in front of the property located at 2322 HENRY CLAY ST, LOT 53A SQUARE 232A MANDEVILLE 70448. This extension will provide the property's owner, Mr. Dilso Caetano Goncalves access to his property.

The proposed asphalt road way to be built is 99.85 to 13.68 according to the Proposed Roadway Design.

-Authentisian Value C. Barreches

02/23/2022

Dilso Caetano Goncalves 504 701 8139