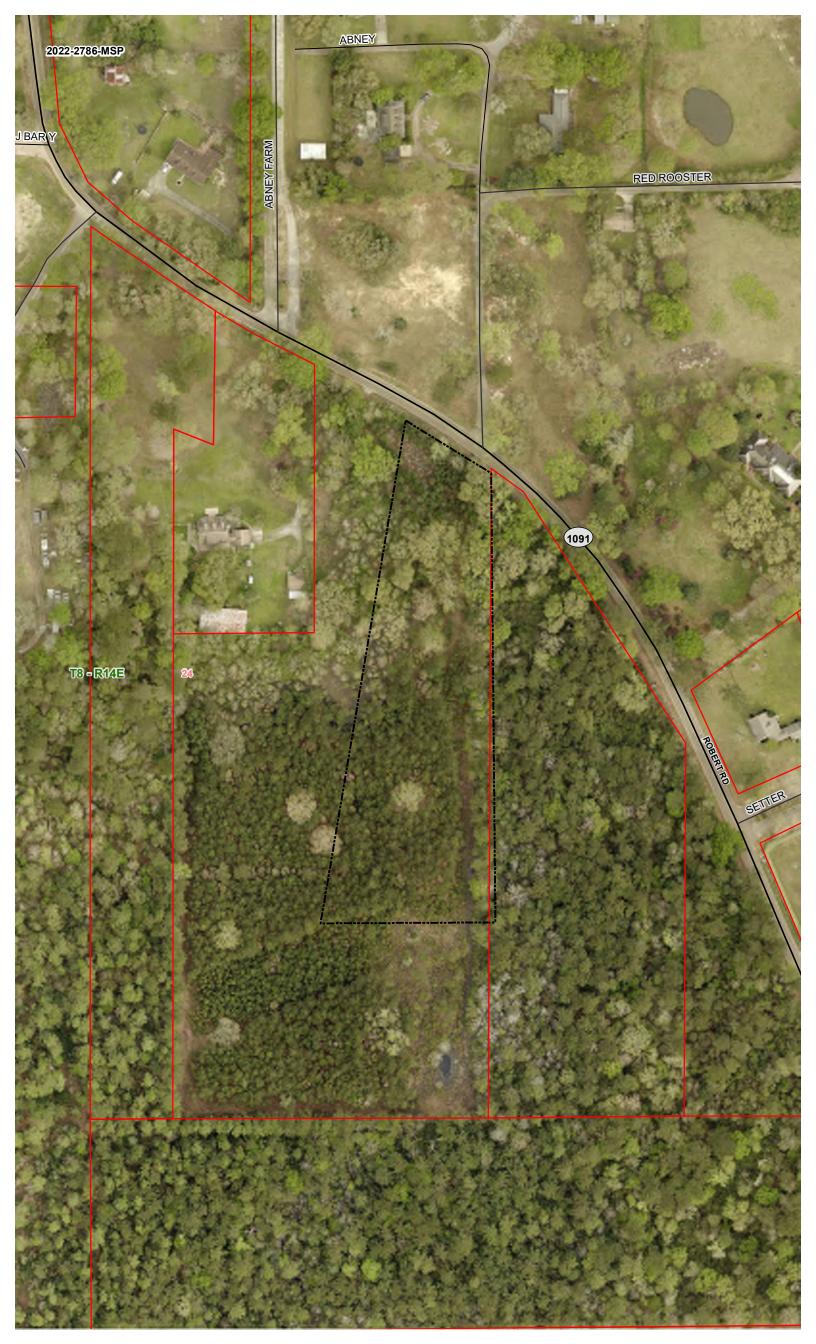

duss@ismoly/tedmix/Emsl

CASE NO.: 2022-2786-MSP

Owners & Representative: Keith R. and Jane H. Campo

ENGINEER/SURVEYOR: J.V. Burkes & Associates, Inc.

| SECTION: 24          | TOWNSHIP: 8 South | RANGE: 14 East                                                                                              |
|----------------------|-------------------|-------------------------------------------------------------------------------------------------------------|
| WARD: 8              | PARISH COUNCI     | IL DISTRICT: 14                                                                                             |
| TYPE OF DEVELOPMENT: | RURAL (Low densit | ential acreage between 1-5 acres)<br>ty residential 5 acres or more)<br>i-family, commercial or industrial) |

GENERAL LOCATION: Located on the south side of Robert Road, west of Katie & Val Lane, Pearl River, Louisiana.

SURROUNDING LAND USES: Residential & Undeveloped

TOTAL ACRES IN DEVELOPMENT: 3.539 acres

NUMBER OF LOTS/PARCELS: 3.539 acres (Lot B) into lots B-1, B-2, & B-3

ZONING: A-3 Suburban District

#### **STAFF COMMENTARY:**

#### Department of Planning & Development and Department of Engineering

The applicant is requesting to create three (3) lots B1, B2 & B3. The minor subdivision request requires a public hearing due to:

- The minor subdivision of the three lots is proposed to be access from a proposed 35 foot access drive, requiring approval from the Planning Commission.
- Lot B was previously part of a minor subdivision approved in October 2021 (2021-2553-MSP).
- Requesting a waiver to construct the 35' access servitude and the required drainage prior to building permit being issued on lots B2 & B3 instead of prior to plats being recorded. Add the following note to the survey: BUILDING PERMITS CANNOT BE FILED ON LOTS B2 & B3 UNTIL THE DRAINAGE AND ROAD HAS BEEN COMPLETED IN ACCORDANCE WITH THE MINOR SUBDIVISION ORDINANCE.
- Allowing construction of the private drive up to Lot B-3, since Lot C is not part of he minor subdivision.

- 1. Correct survey as follow: Lot B1, Lot B2, Lot B2-Lot B3.
- 2. As per 911 Communication District, survey shall be amended as follow: Robert Road (a.k.a. Louisiana Highway 1091) HWY 1091 AKA ROBERT RD
- 3. Add previous minor subdivision file reference number 6057A to the survey
- 4. Provide recordation information for the 35 foot access servitude.

- 5. Confirm that the calculation for the area of lots B-1, B-2 & B-3 is exclusive of the proposed private drive.
- 6. Reduce the length of the 35 foot access servitude to extend up to lot B3 since Lot C is not included in the minor subdivision.
- 7. Submit plans of proposed private drive to the Department of Engineering for review and approval.
- 8. The private drive is subject to Section 125-189 Minimum construction standards for a private drive (listed below):
  - a. Perpetual servitude of access with a minimum width of 35 feet.
  - b. Driving surface of 20 feet in width with two-foot shoulders on each side of the drive and  $5\frac{1}{2}$  feet on each side of the shoulder devoted to ditching/drainage and or utilities.
  - c. Drive shall be constructed with suitable compacted subbase materials and overlaid with an aggregate material (i.e., shell, gravel, limestone, three-course treatment, asphalt, concrete, etc.) that is acceptable to the Department of Engineering.
  - d. Ditch or ditches shall be constructed on either one or both sides of a drive in accordance to standard practices adopted by the Department of Engineering in order to provide adequate drainage.
  - e. Plans for the construction of the private drive and drainage submitted to the Department of Engineering for review and approval prior to the initiation of work.
  - f. Final inspection of the work performed by the Department of Engineering, after the private drive has been constructed and drainage improvements made.
  - g. Once the private drive has been constructed and all drainage improvements completed and approved by the Department of Engineering, then, and only then can the minor subdivision be recorded for public record in the clerk of court's office and the lots sold or donated.

In order to approve the waivers a 2/3rds majority vote of the full membership of the commission (8 members) is needed, pursuant to Section 125-224 Waiver of Regulations, of Chapter 125 - Subdivision Regulations.