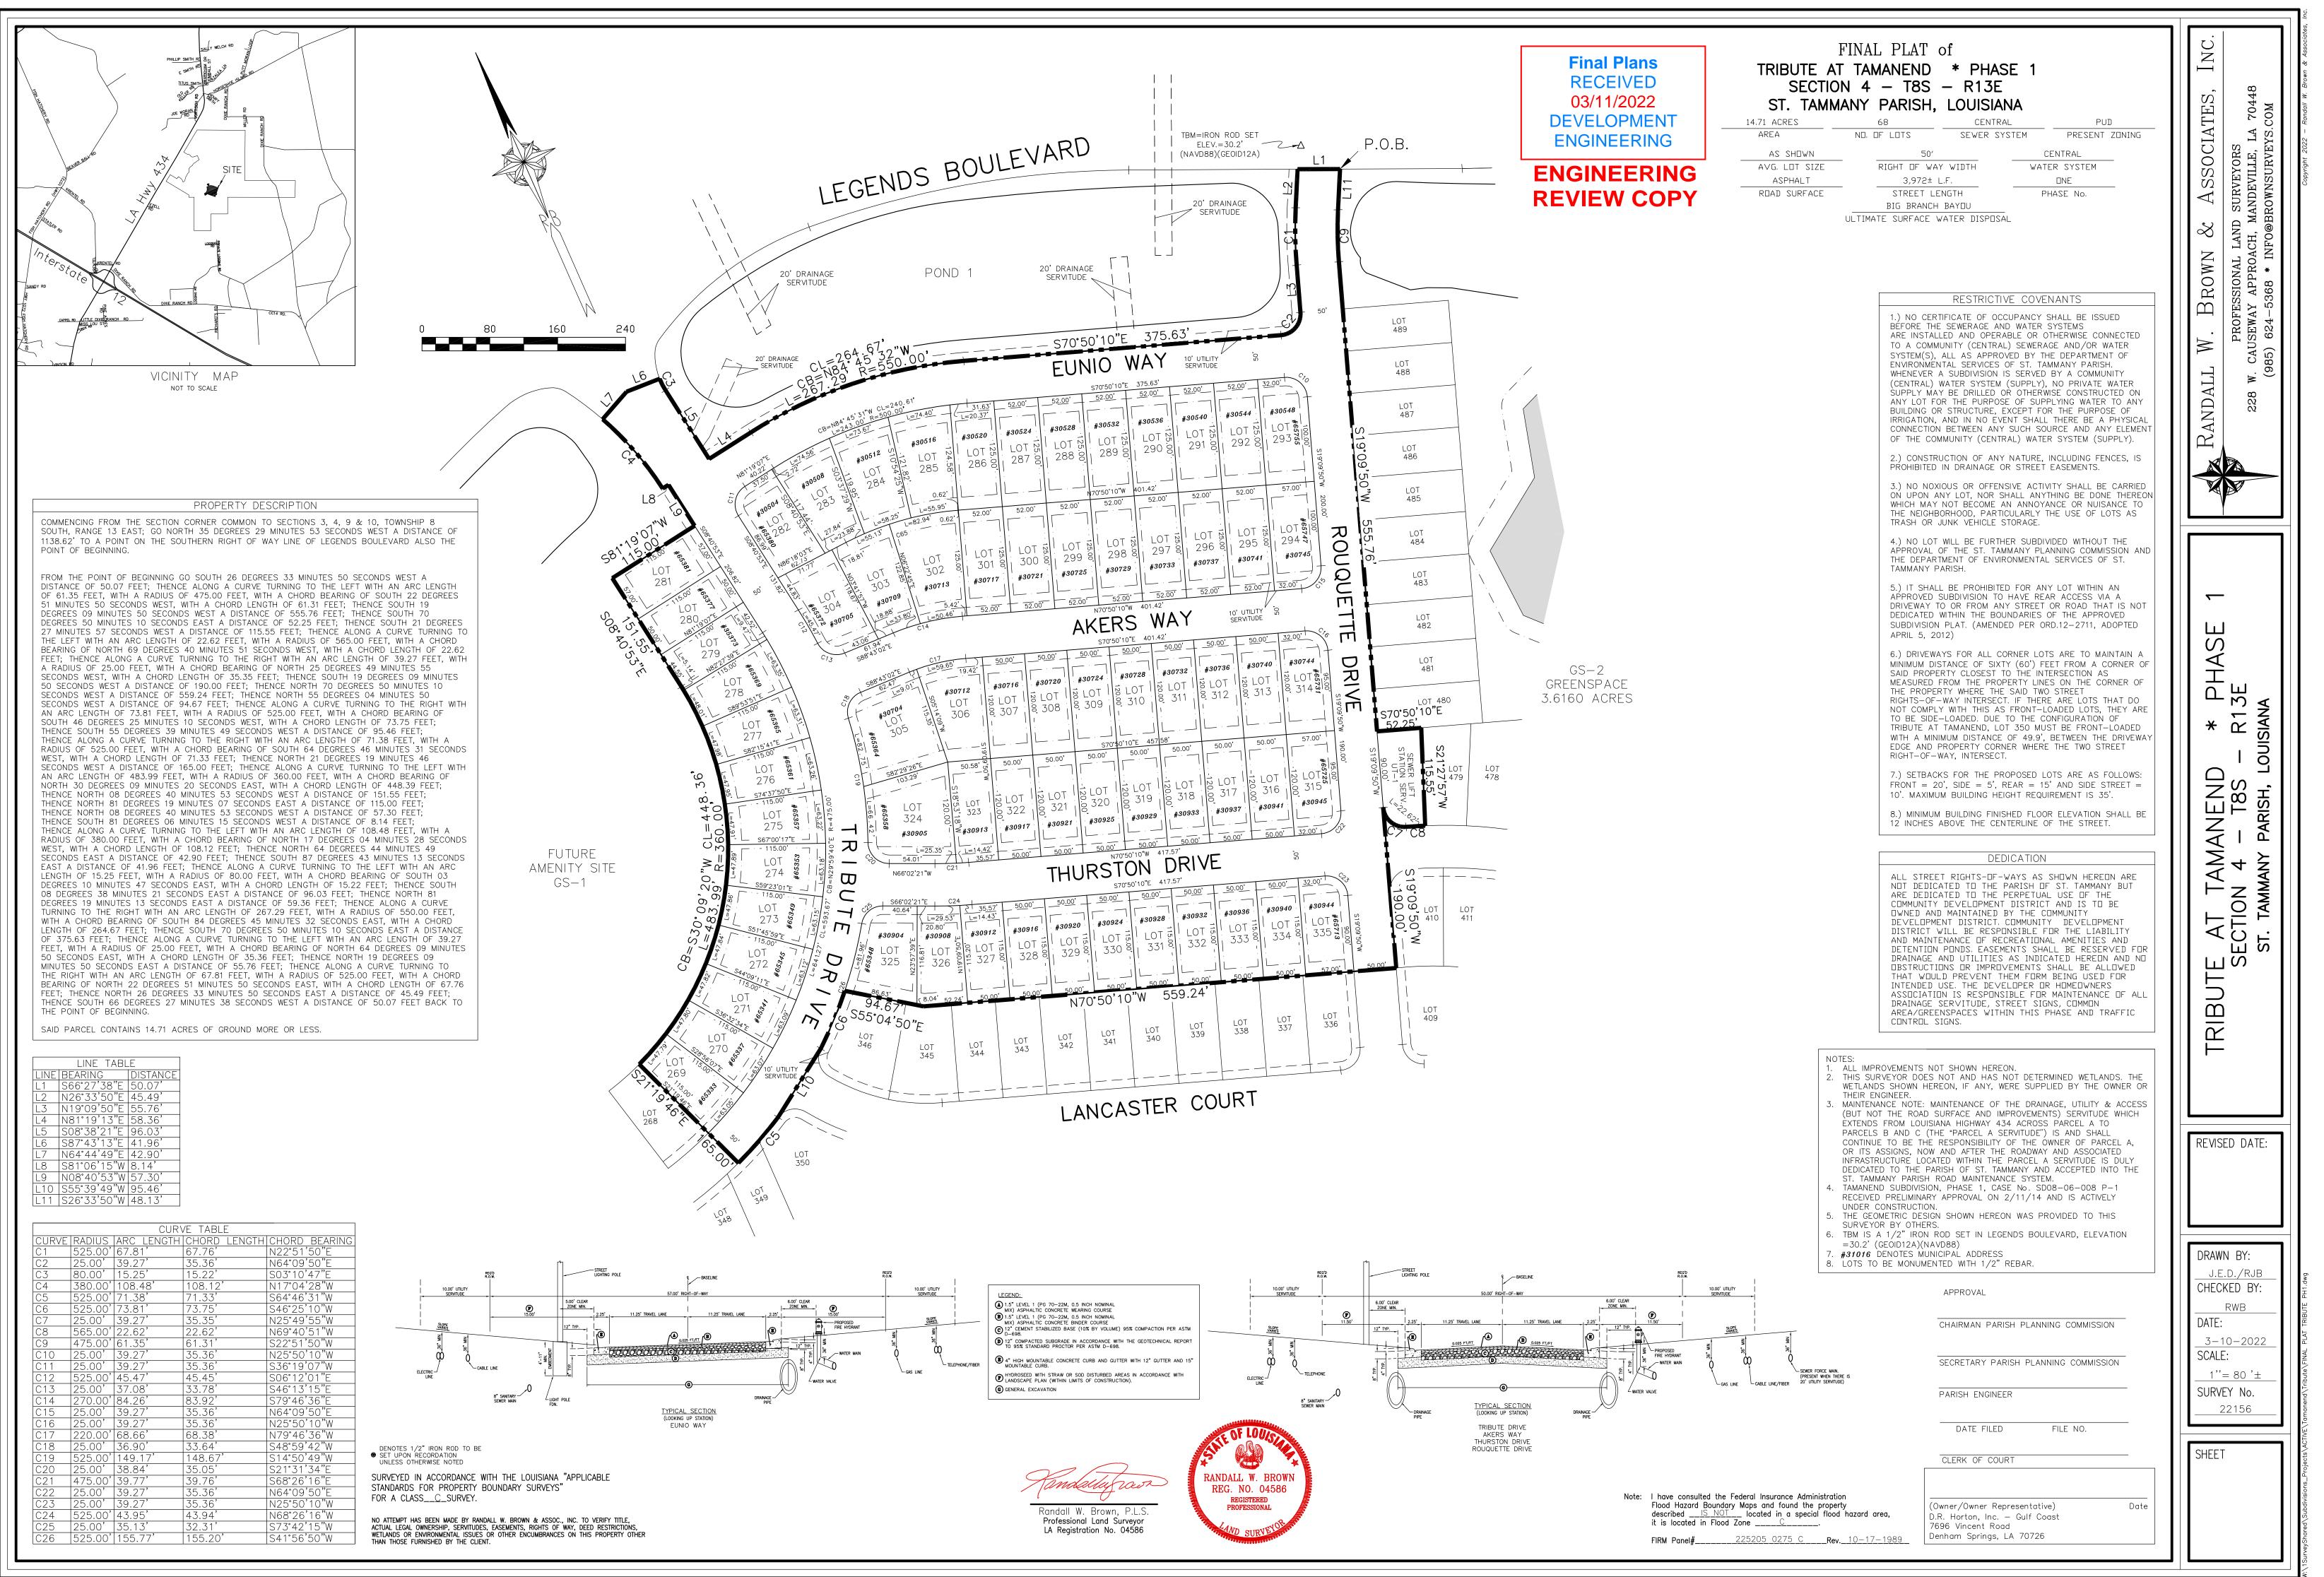

#### 19- <u>2022-2792-FP</u>

Tribute at Tamanend, Phase 1 Developer/Owner: D.R. Horton, Inc. - Gulf Coast Engineer/Surveyor: Duplantis Design Group, PC Parish Council District Representative: Hon. Kirk Drumm General Location: The property is located on the east side of LA Highway 434 and north of Interstate-12, Lacombe, Louisiana. Ward 7, District 11