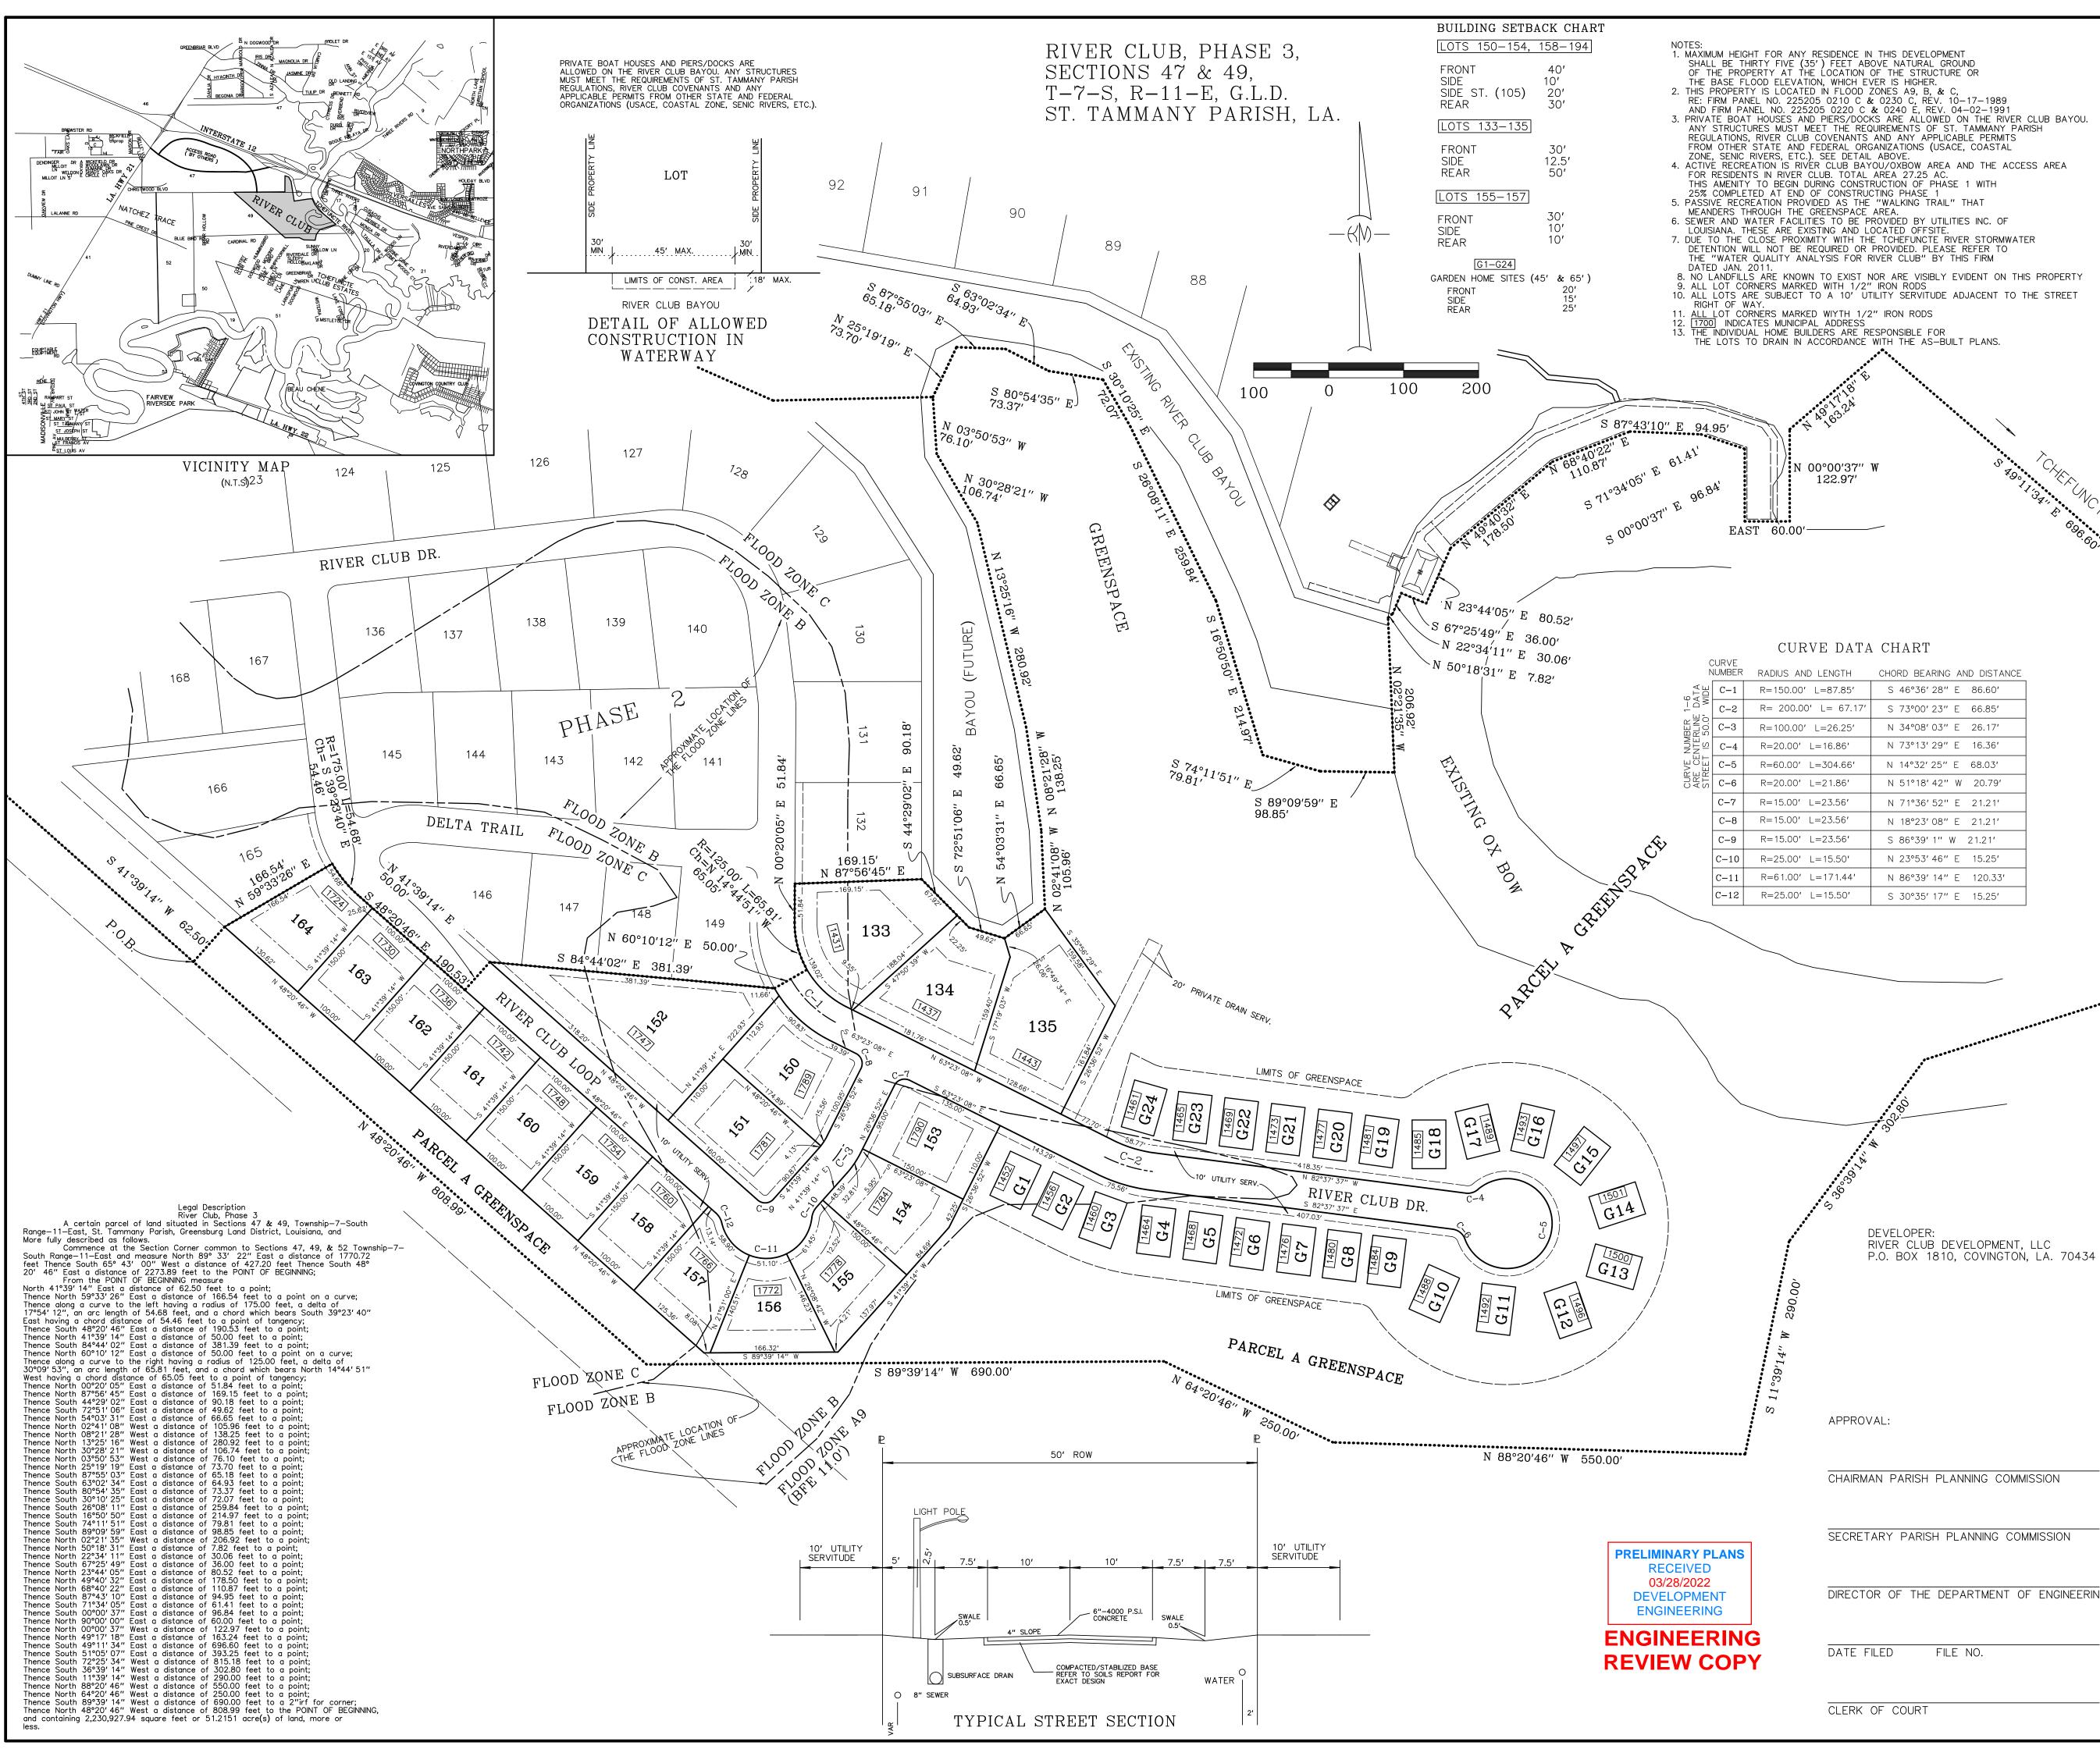

#### 16- <u>2022-2798-PP</u>

River Club, Phase 3

Developer/Owner: River Club Development, LLC

Engineer/Surveyor: Kelly McHugh & Associates, LLC

Parish Council District Representative: Hon. Marty Dean

General Location: The property is located along Ox Bow Court, north of Delta Lane, south of Brewster Road, west of the Tchefuncte River, south of Interstate-12, Covington, Louisiana. Ward 1, District 1