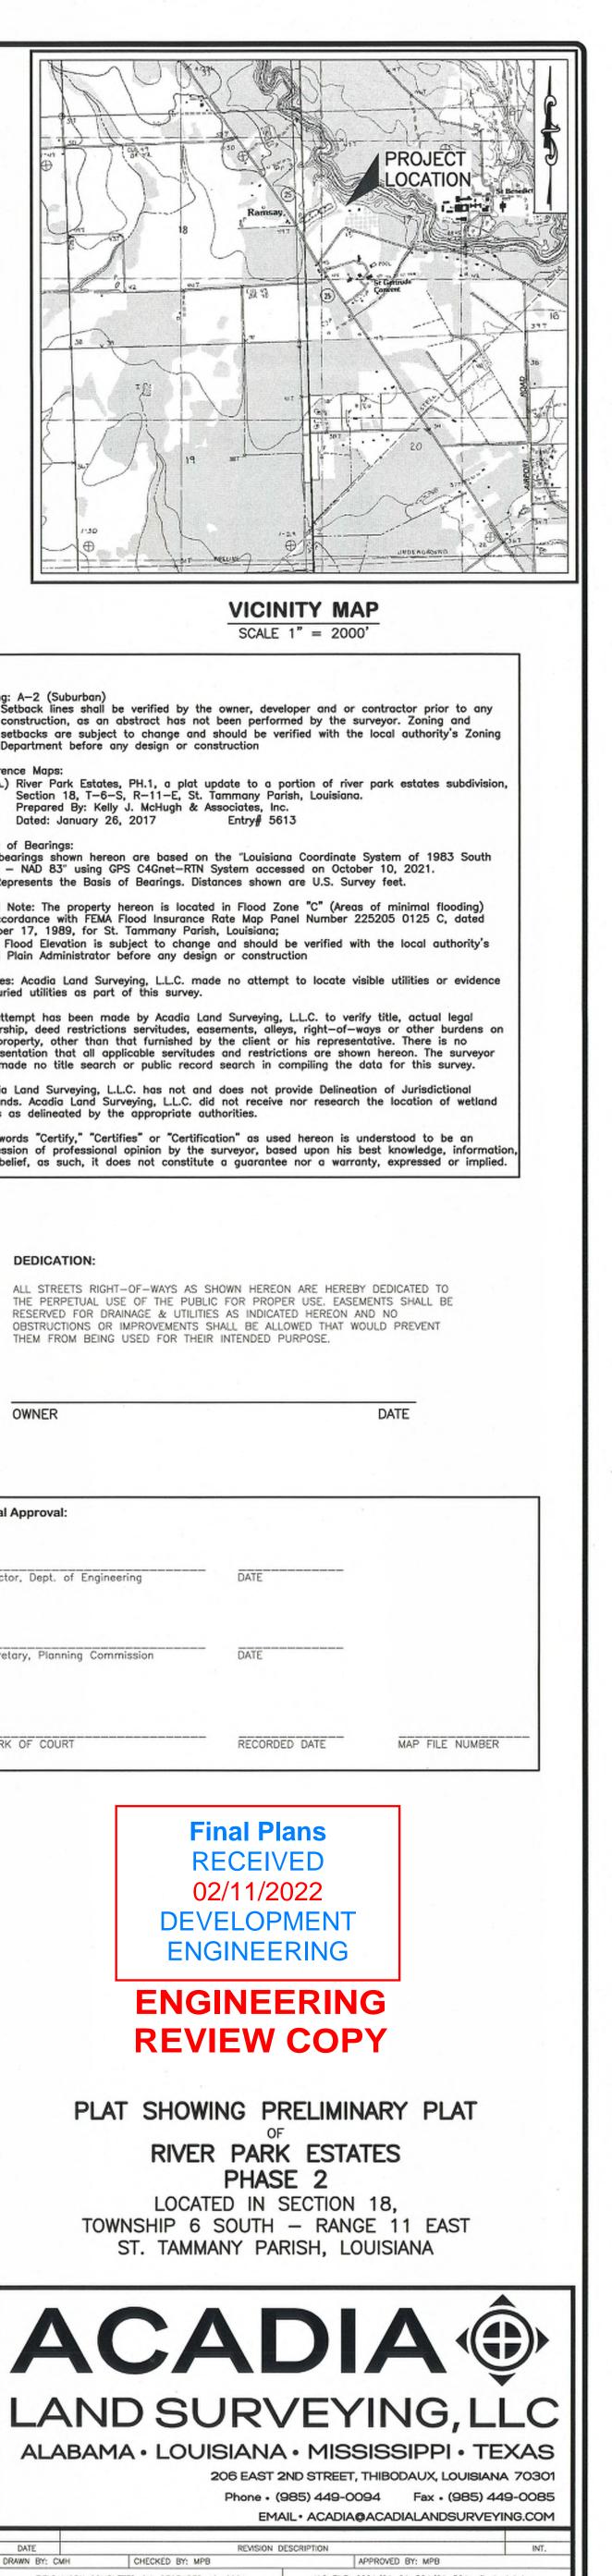

#### 14- 2022-2753-TP

River Park Trails Subdivision (formerly River Park Estates Subdivision, Phase 3) Developer/Owner: River Park Estates, LLC Engineer/Surveyor: Deep South Design Group, LLC Parish Council District Representative: Hon. Martha Cazaubon General Location: The property is located on the north side of M. P. Planche Road, west of LA Highway 25, Covington, Louisiana. Ward 3, District 3 **POSTPONED AT THE MARCH 8, 2022 MEETING** 

#### 18- <u>2022-2755-FP</u>

River Park Estates, Phase 2 Developer/Owner: River Park Estates, LLC Engineer/Surveyor: Deep South Design Group, LLC Parish Council District Representative: Hon. Martha Cazaubon General Location: The property is located on the north side of M. P. Planche Road, west of LA Highway 25, Covington, Louisiana. Ward 3, District 3 **POSTPONED AT THE MARCH 8, 2022 MEETING** 