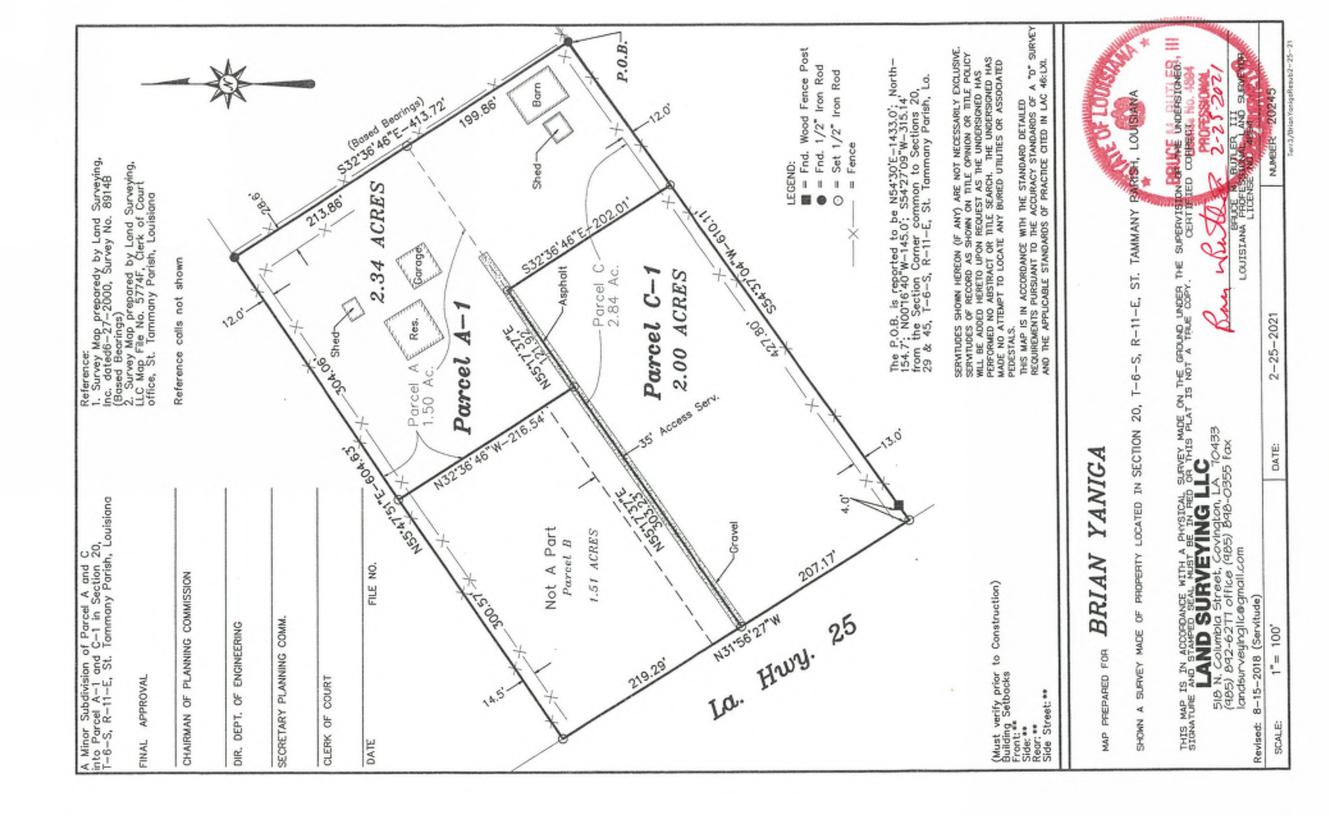

#### 23- <u>2021-2326-MSP</u>

A minor subdivision of Parcels A, B & C into Parcels A-1, B-1 & C-1 Owners & Representatives: Michael W. Wittich, Kathryn Gayle Wittich, Brian Yaniga, Alicia Graham Jordan

Parish Council District Representative: Hon. David R. Fitzgerald

General Location: The parcel is located on the east side of LA Highway 25, north of Airport Road, south of Wylie Jenkins Road, Covington, Louisiana. Ward 3, District 2