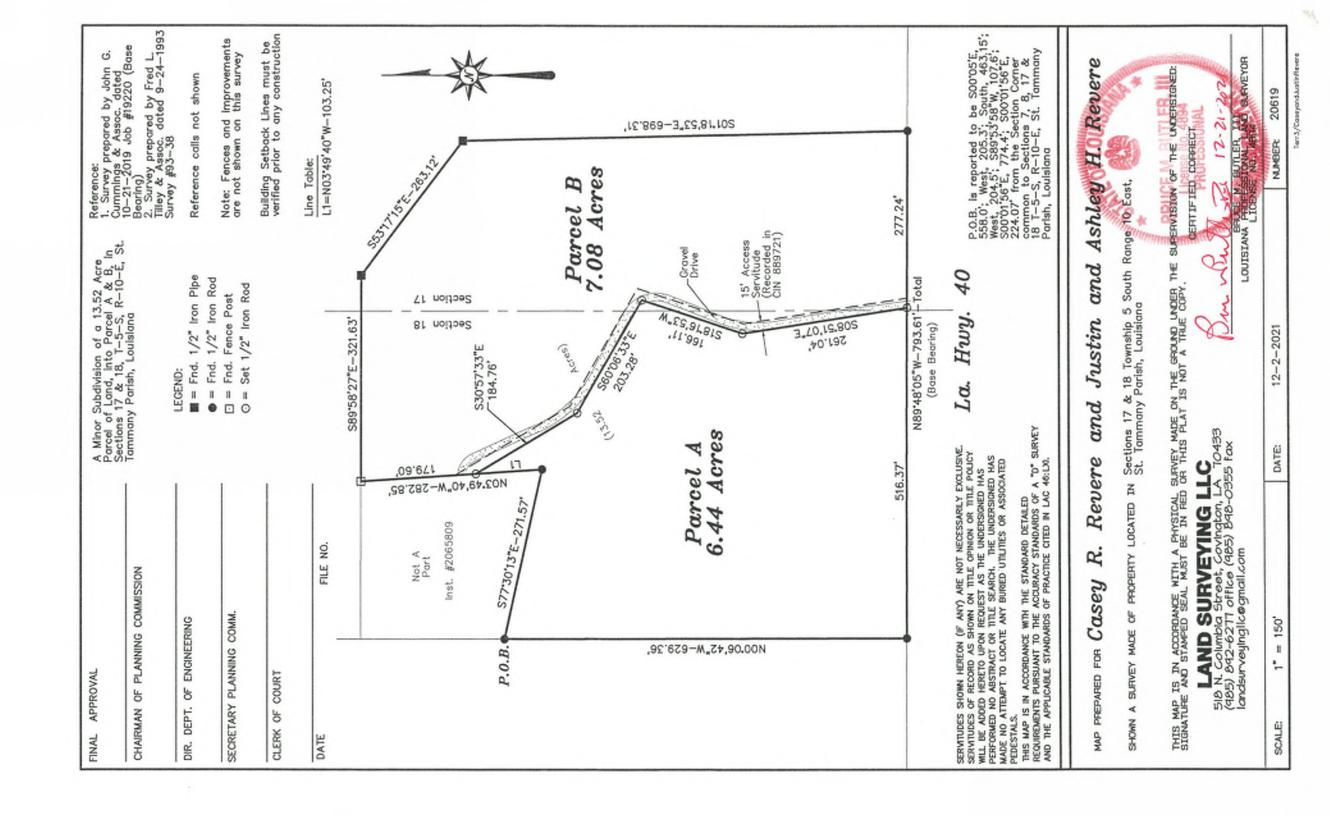

#### 4- 2022-2775-MSP

A minor subdivision of 13.52 acres into Parcels A & B Owners & Representatives: Casey Revere and Justin & Ashley Revere Parish Council District Representative: Hon. Martha Cazaubon General Location: The parcel is located on the north side of LA Highway 40, west of Anthony Road, Folsom, Louisiana. Ward 2, District 3

GENERAL LOCATION: Located on the north side of LA Highway 40, west of Anthony Road, Folsom, Louisiana.

SURROUNDING LAND USES: Residential & Undeveloped

TOTAL ACRES IN DEVELOPMENT: 13.52 acres

NUMBER OF LOTS/PARCELS: 13.52 acres into Parcels A & B

ZONING: A-1 Suburban District

#### Department of Planning & Development and Department of Engineering

The applicant is requesting to create two (2) parcels from 13.52 acres. The minor subdivision request requires a public hearing due to:

• Parcel B does not meet the minimum lot width of 300 feet required under A-1 Suburban District requiring a waiver from the Planning Commission.

In order to approve the waivers a 2/3rds majority vote of the full membership of the commission (8 members) is needed, pursuant to Section 125-224 Waiver of Regulations, of Chapter 125 - Subdivision Regulations.