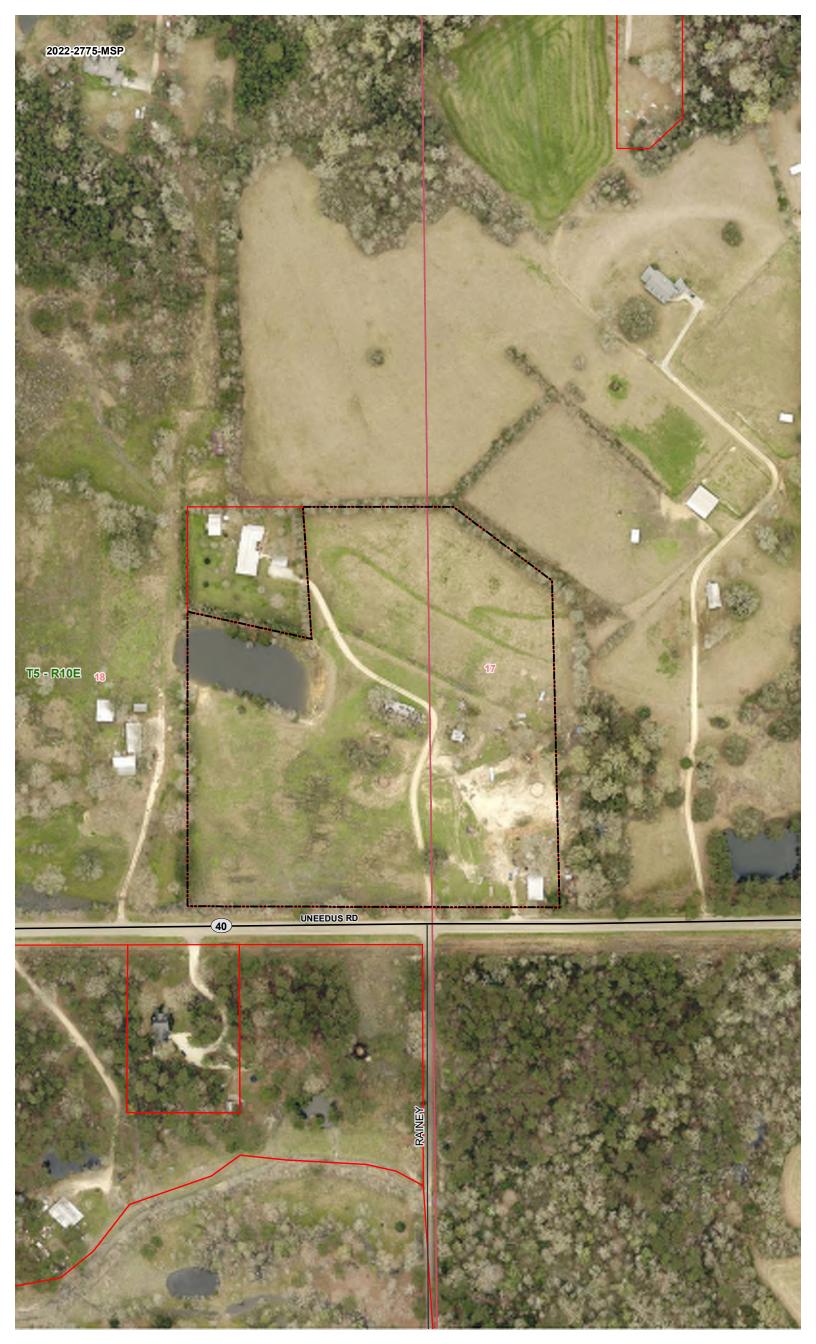

#### 4- 2022-2775-MSP

A minor subdivision of 13.52 acres into Parcels A & B Owners & Representatives: Casey Revere and Justin & Ashley Revere Parish Council District Representative: Hon. Martha Cazaubon General Location: The parcel is located on the north side of LA Highway 40, west of Anthony Road, Folsom, Louisiana. Ward 2, District 3

GENERAL LOCATION: Located on the north side of LA Highway 40, west of Anthony Road, Folsom, Louisiana.

SURROUNDING LAND USES: Residential & Undeveloped

TOTAL ACRES IN DEVELOPMENT: 13.52 acres

NUMBER OF LOTS/PARCELS: 13.52 acres into Parcels A & B

ZONING: A-1 Suburban District

#### Department of Planning & Development and Department of Engineering

The applicant is requesting to create two (2) parcels from 13.52 acres. The minor subdivision request requires a public hearing due to:

• Parcel B does not meet the minimum lot width of 300 feet required under A-1 Suburban District requiring a waiver from the Planning Commission.

In order to approve the waivers a 2/3rds majority vote of the full membership of the commission (8 members) is needed, pursuant to Section 125-224 Waiver of Regulations, of Chapter 125 - Subdivision Regulations.