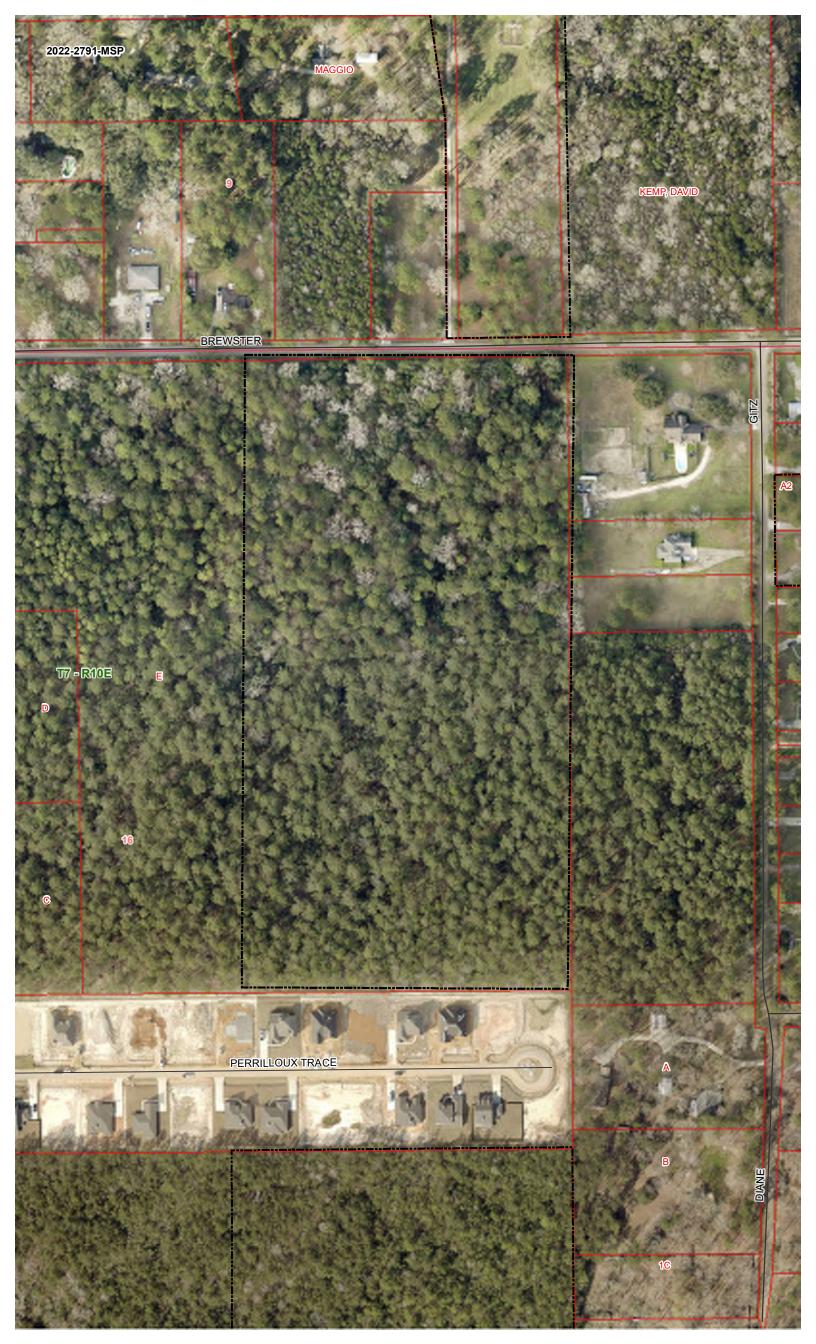

#### 7- 2022-2791-MSP

A minor subdivision of Parcel EE into Parcels EE-1, EE-2, EE-3, EE-4 Owners & Representatives: Gillis E & Jamie Cure Parish Council District Representative: Hon. Michael Lorino, Jr. General Location: The parcel is located on the south side of Brewster Road, east and west of Cure Lane, Madisonville, Louisiana. Ward 1, District 4