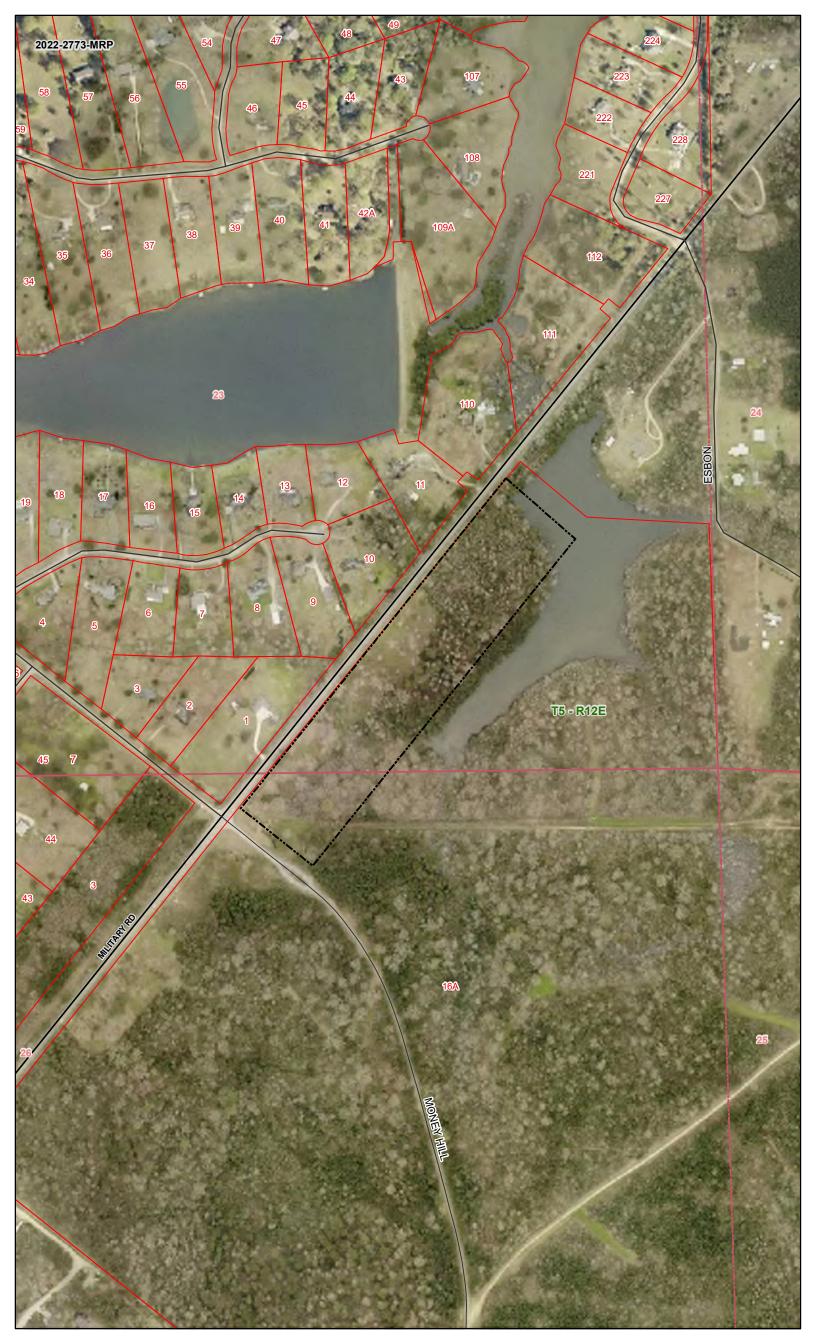

#### 10- <u>2022-2773-MRP</u>

Resubdivision of lot 16A1 into lots C1, C2 & 16A2 Money Hill Plantation Owner & Representative: Money Hill Plantation, LLC – Mary Goodyear Dossett Surveyor: J.V. Burkes & Associates, Inc. Parish Council District Representative: Hon. Cheryl Tanner General Location: The property is located at the southeast corner of LA Highway 21 & Money Hill Parkway, Abita Springs, Louisiana. Ward 5, District 6