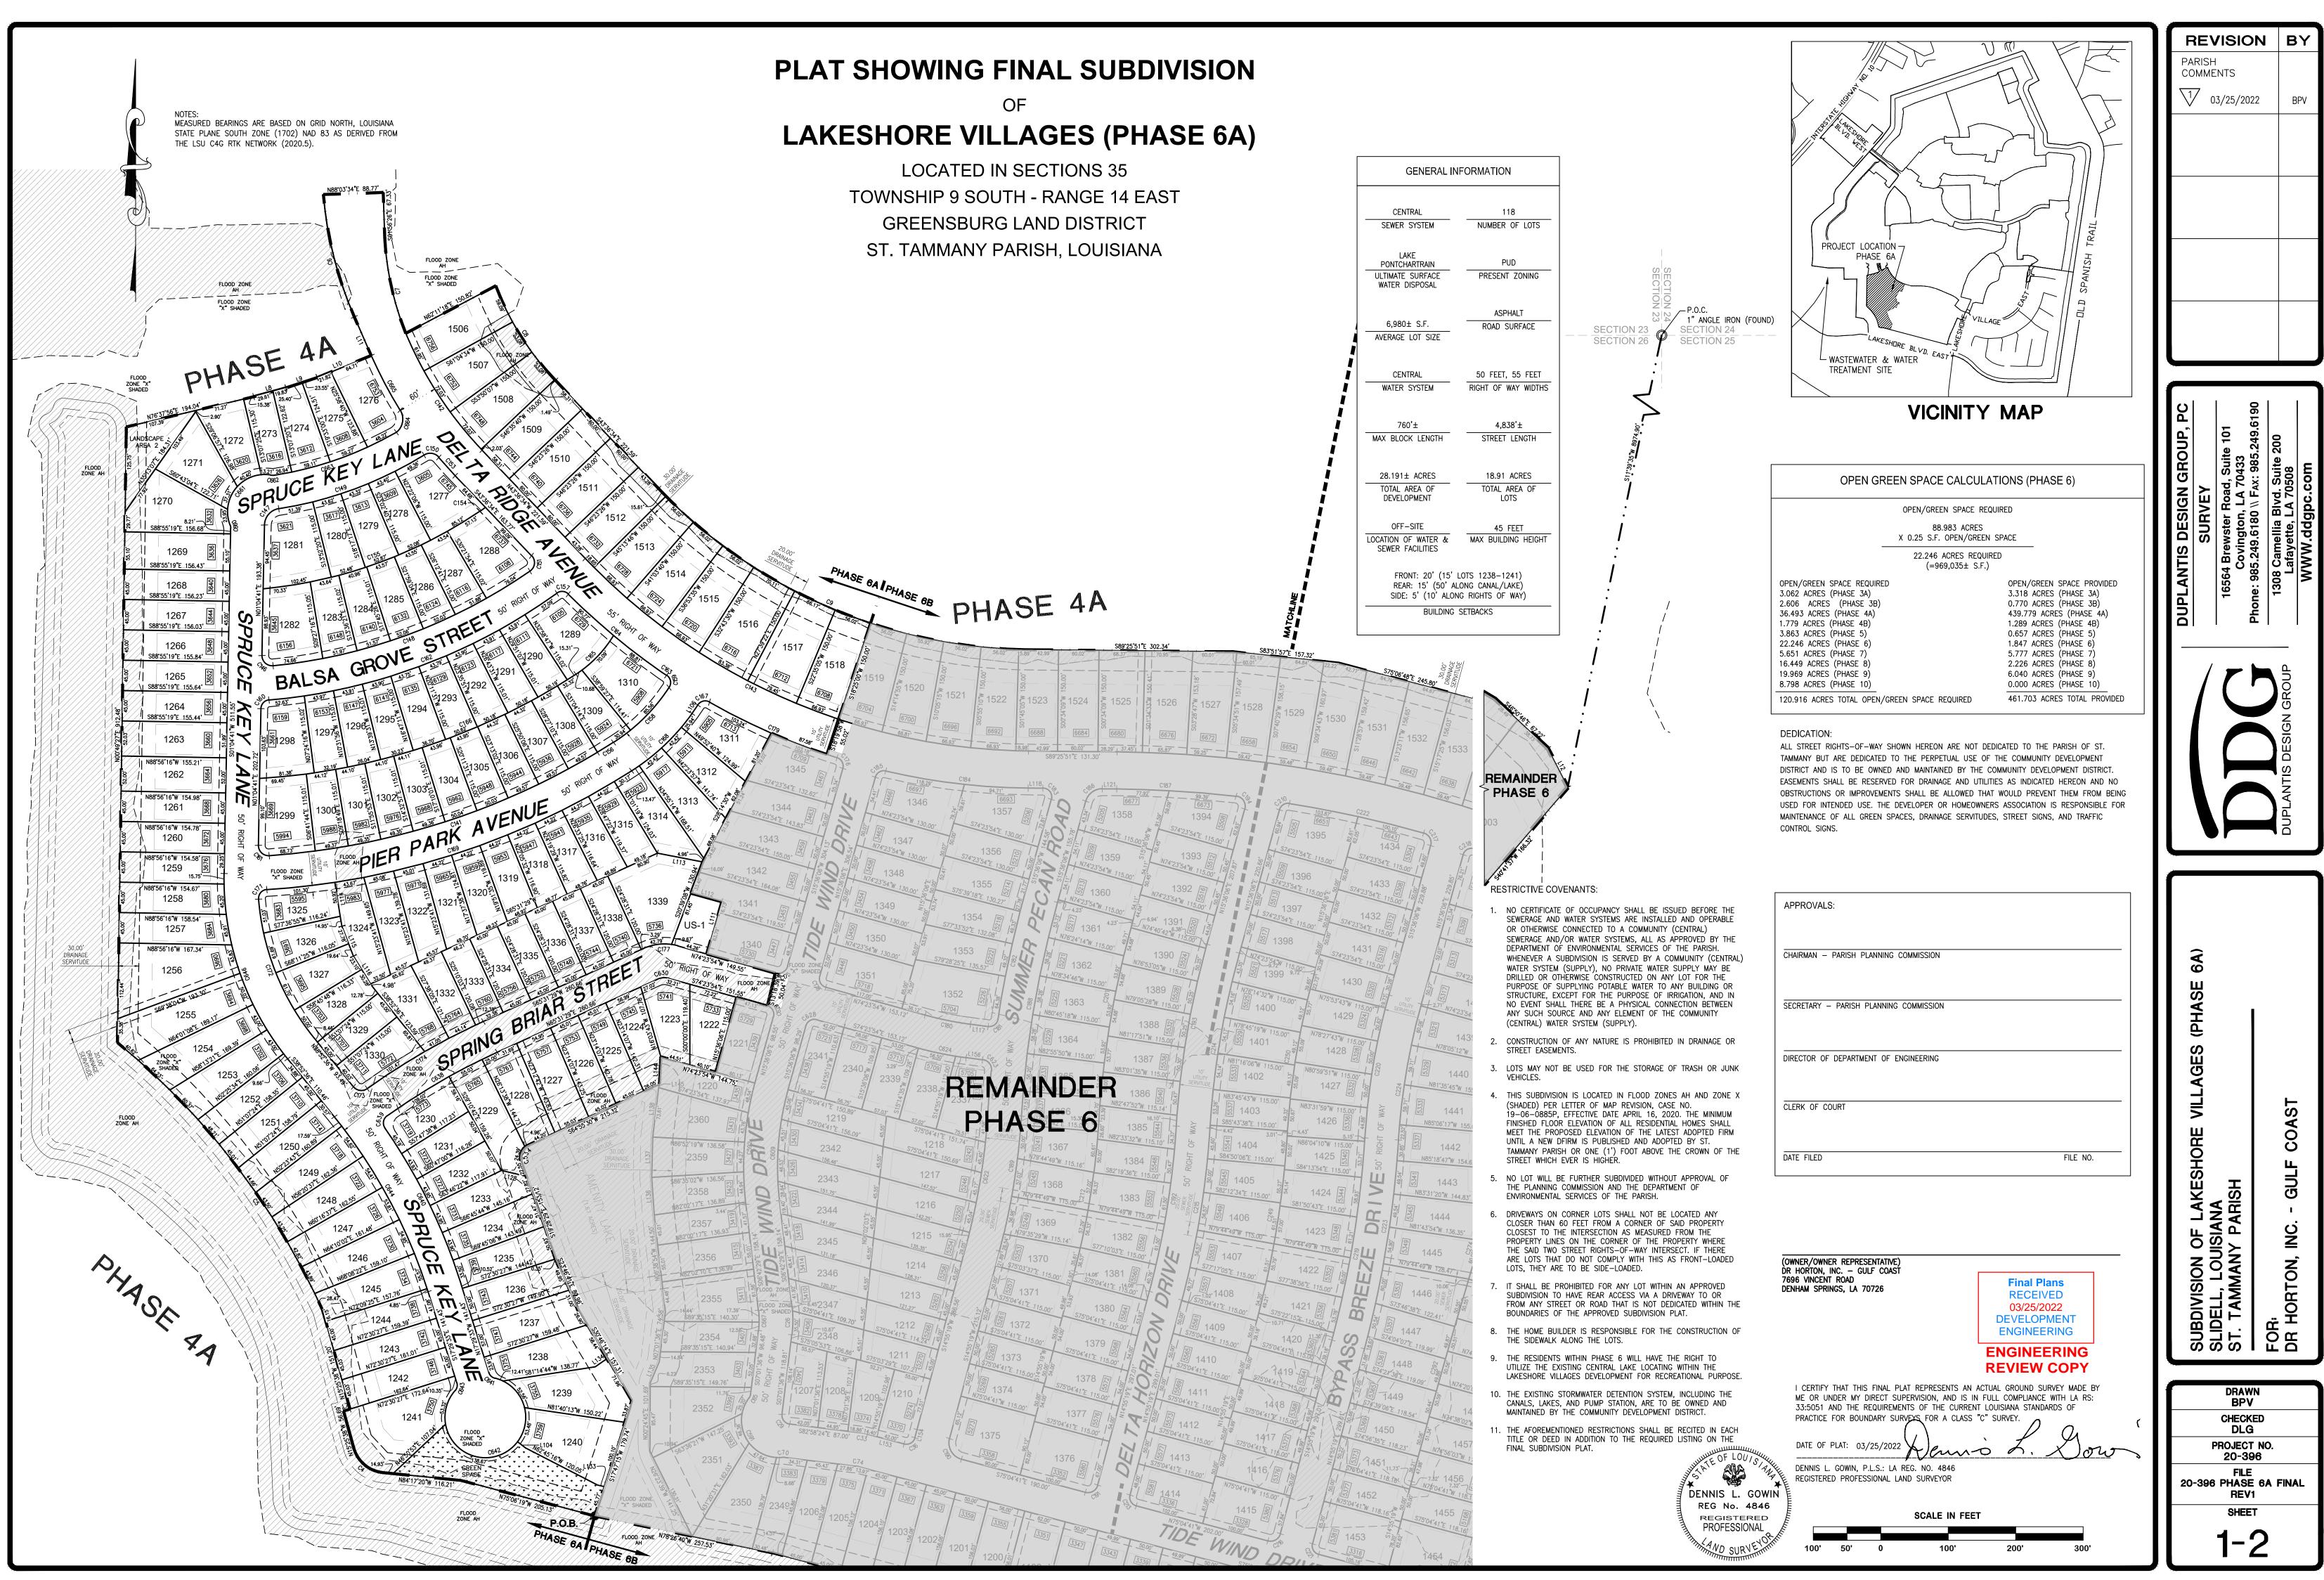

#### 17- 2022-2749-FP

Lakeshore Villages, Phase 6A Developer/Owner: D.R. Horton, Inc. - Gulf Coast Engineer/Surveyor: Duplantis Design Group, PC Parish Council District Representative: Hon. Jake Airey General Location: The property is located north of Oak Harbor Blvd., west of LA Highway 433, east of Interstate-10, Slidell, Louisiana. Ward 9, District 13 **POSTPONED AT THE MARCH 8, 2022 MEETING** 

#### 13. 2022-2749-FP

Lakeshore Villages, Phase 6A Developer/Owner: D.R. Horton, Inc. - Gulf Coast Engineer/Surveyor: Duplantis Design Group, PC Parish Council District Representative: Hon. Jake Airey General Location: The property is located north of Oak Harbor Blvd., west of LA Highway 433, east of Interstate-10, Slidell, Louisiana. Ward 9, District 13