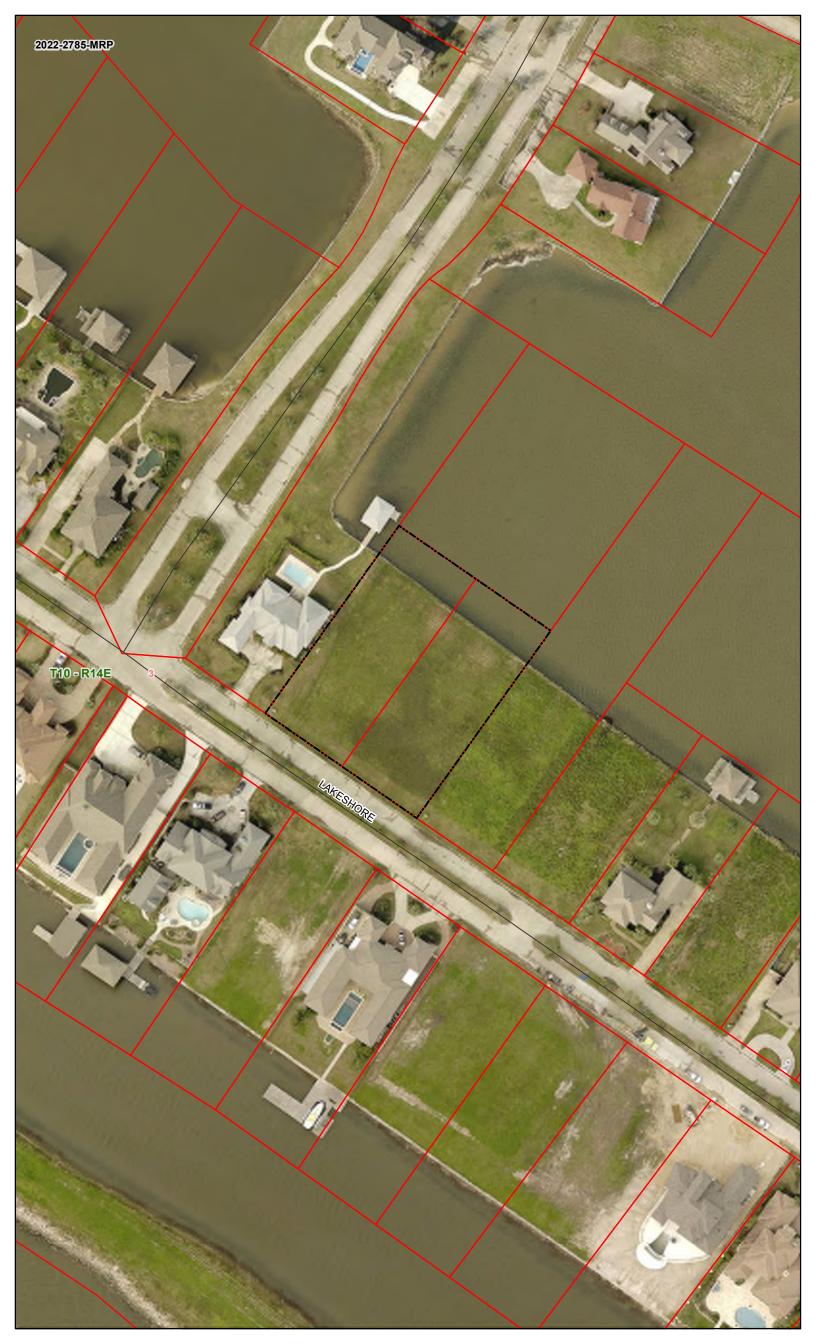

#### 12- <u>2022-2785-MRP</u>

Resubdivision of lots 122A & 123A into lot 123A-1 Lakeshore Est. Phase 1A-1 Owner & Representative: Michael & Maureen Perkins Surveyor: J.V. Burkes & Associates, Inc.

Darish Council District Porresontative: Hon Joke A

Parish Council District Representative: Hon. Jake A. Airey

General Location: The property is located on the north side of Lakeshore Blvd, east of Lakeshore Blvd. South, Slidell, Louisiana. Ward 9, District 13