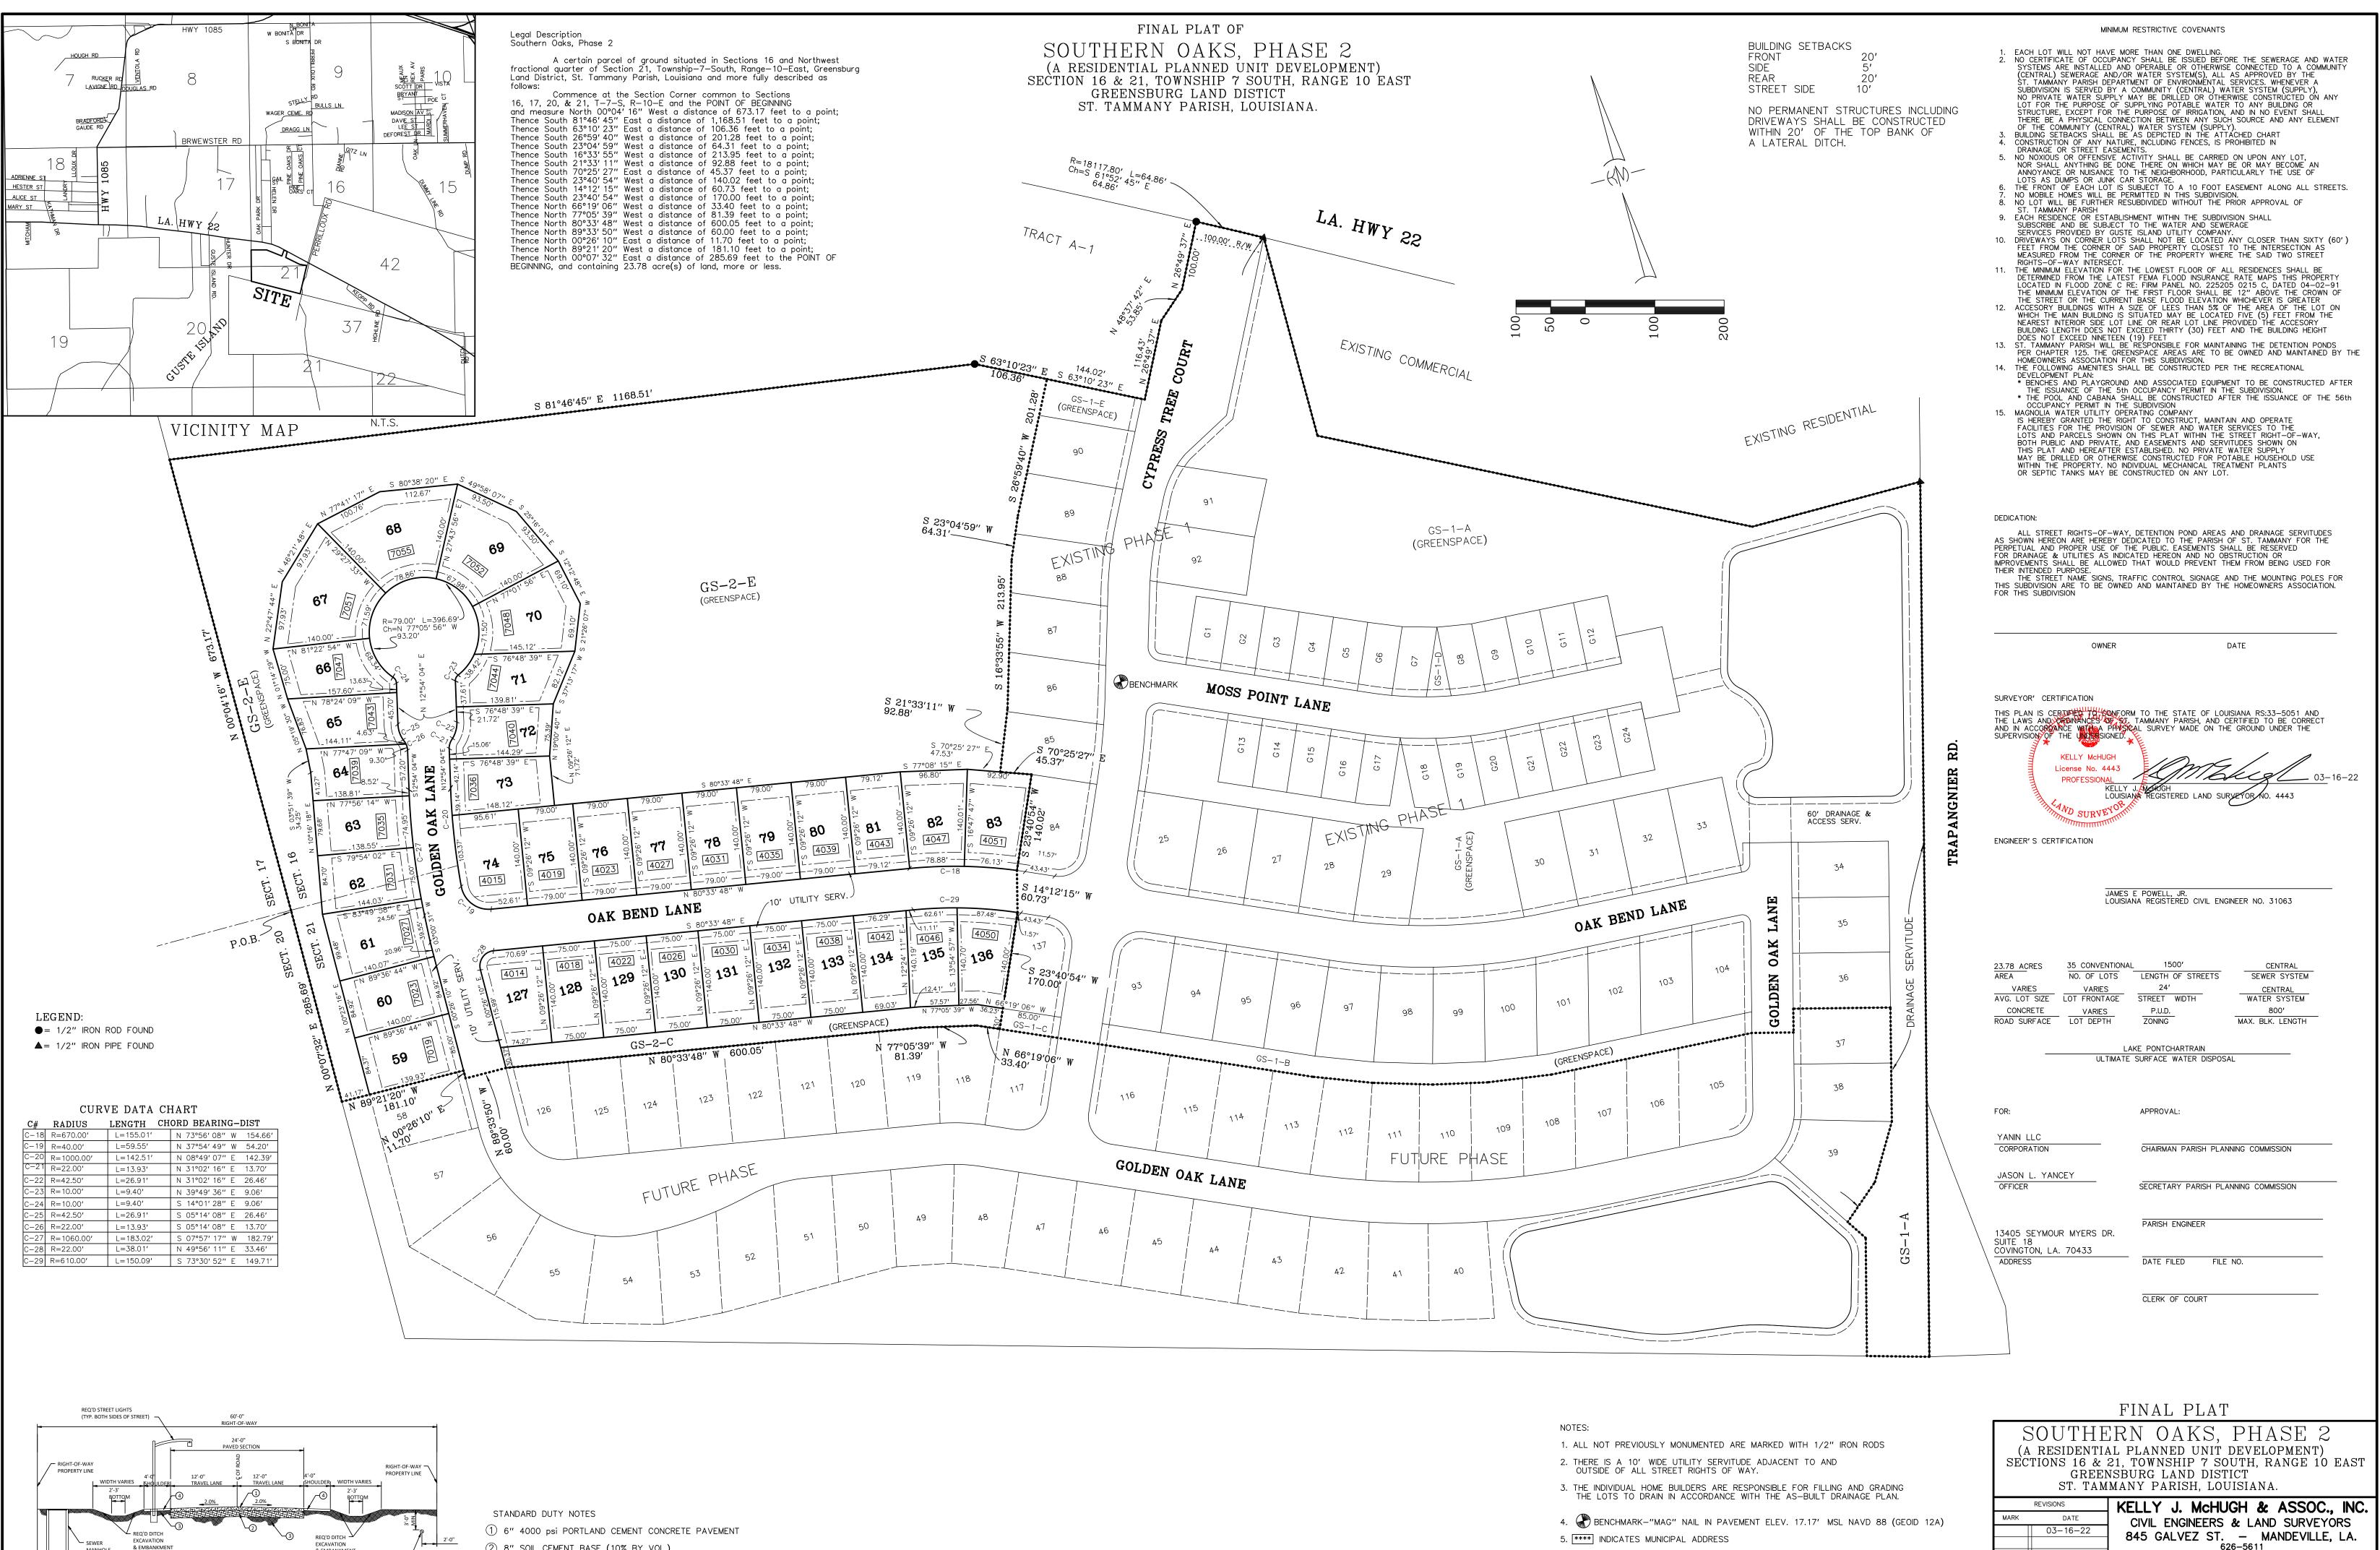

#### 20- <u>2022-2794-FP</u>

Southern Oaks, Phase 2 Developer/Owner: Yanin, LLC Engineer: Kyle Associates, LLC Parish Council District Representative: Hon. Michael Lorino, Jr. General Location: The property is located on the west of Trapagnier Road, south side of LA Highway 22, south of Interstate-12, Covington, Louisiana. Ward 1, District 4