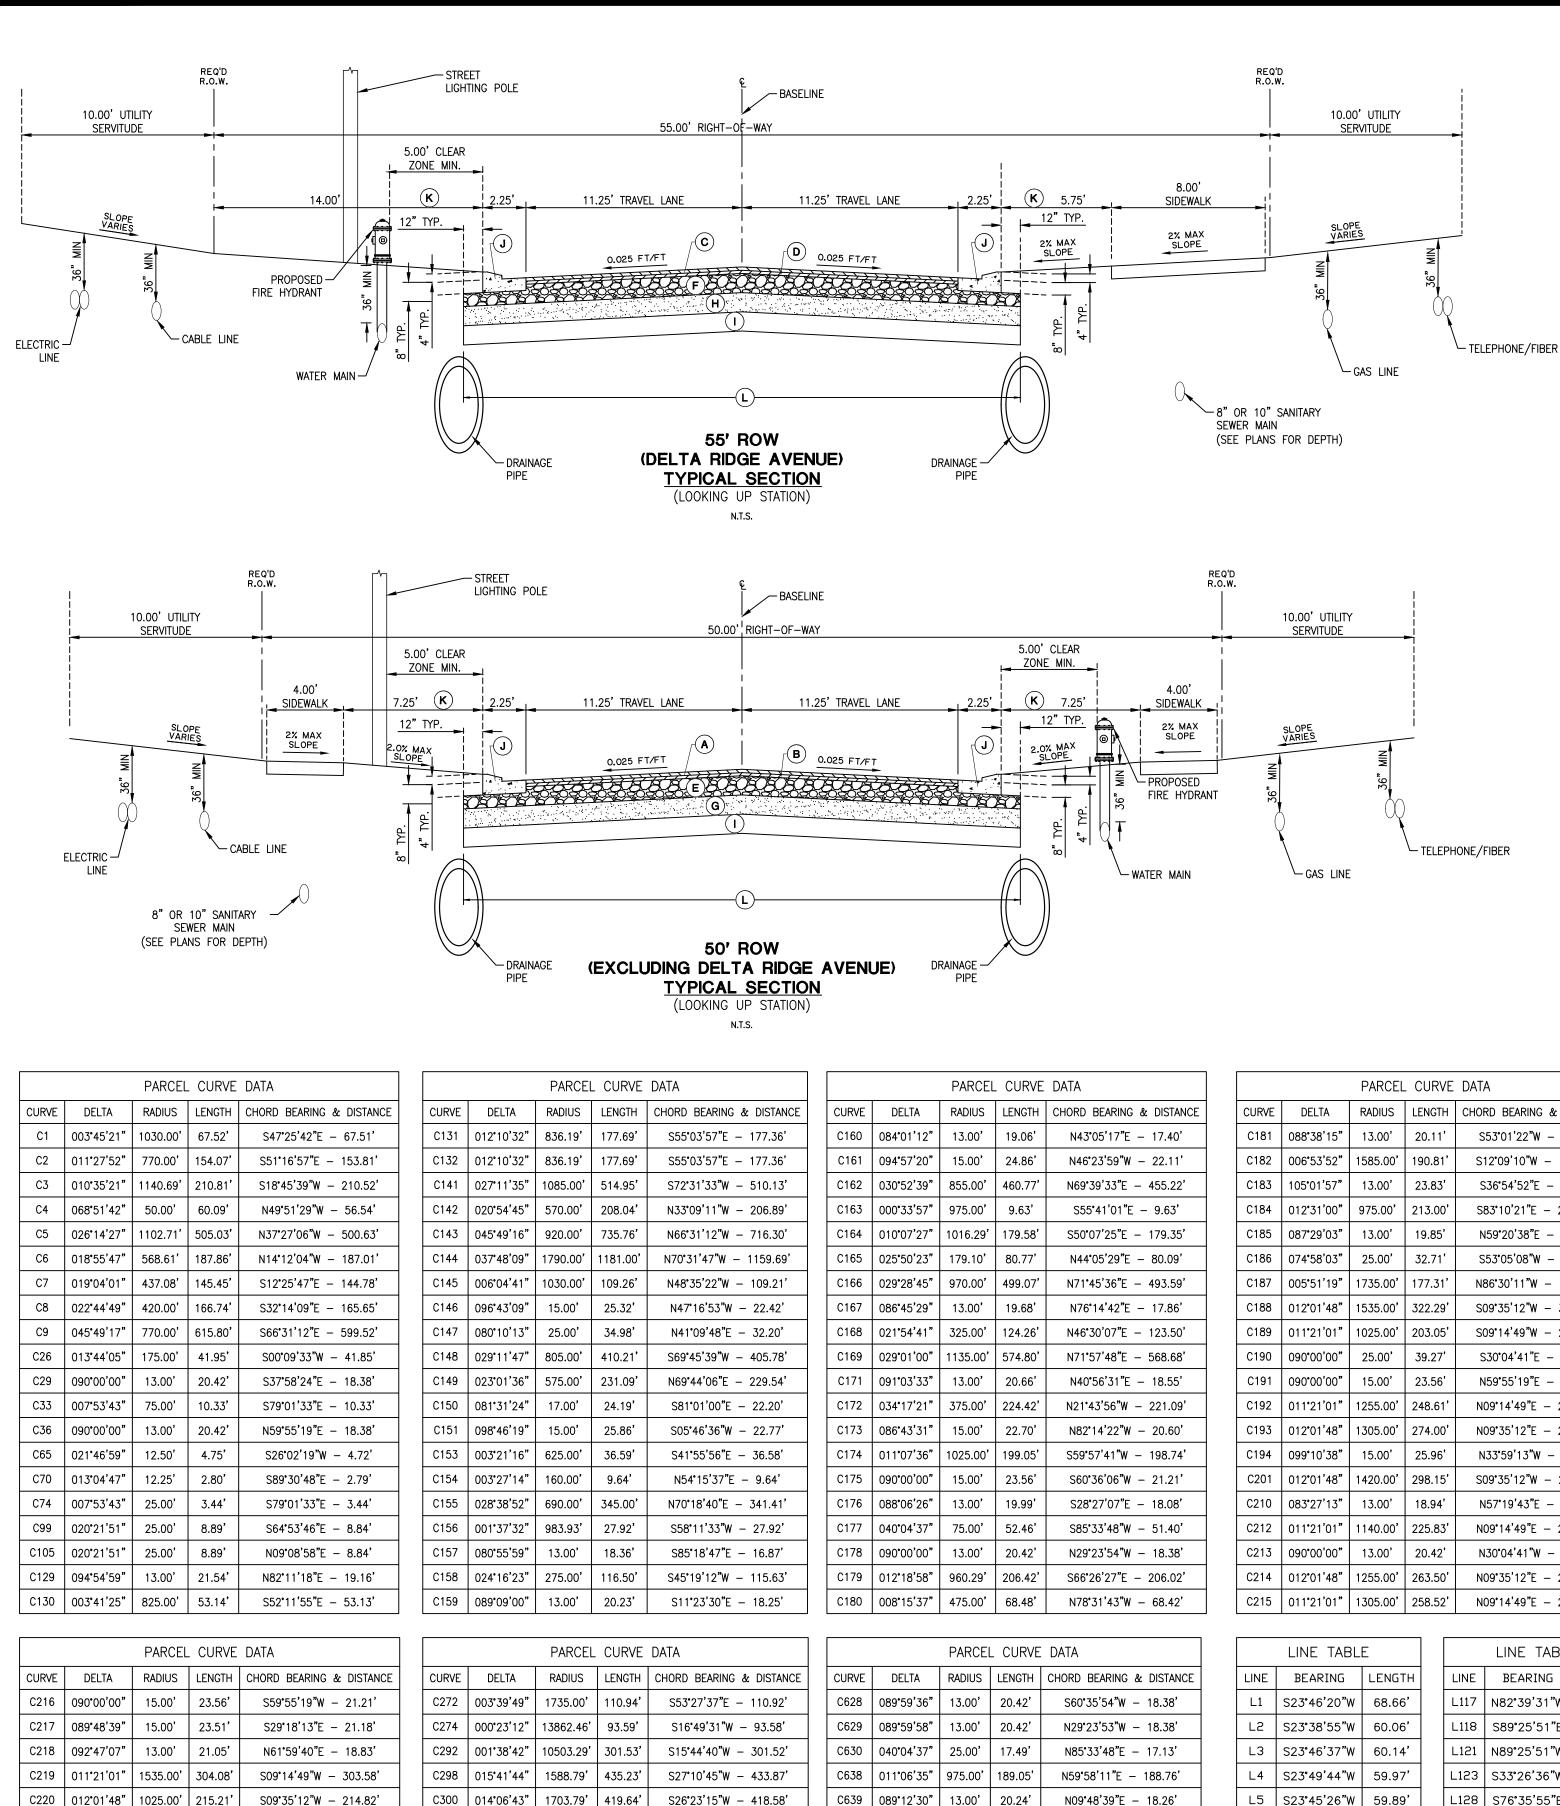

#### 17- 2022-2749-FP

Lakeshore Villages, Phase 6A Developer/Owner: D.R. Horton, Inc. - Gulf Coast Engineer/Surveyor: Duplantis Design Group, PC Parish Council District Representative: Hon. Jake Airey General Location: The property is located north of Oak Harbor Blvd., west of LA Highway 433, east of Interstate-10, Slidell, Louisiana. Ward 9, District 13 **POSTPONED AT THE MARCH 8, 2022 MEETING** 

#### 13. 2022-2749-FP

Lakeshore Villages, Phase 6A Developer/Owner: D.R. Horton, Inc. - Gulf Coast Engineer/Surveyor: Duplantis Design Group, PC Parish Council District Representative: Hon. Jake Airey General Location: The property is located north of Oak Harbor Blvd., west of LA Highway 433, east of Interstate-10, Slidell, Louisiana. Ward 9, District 13