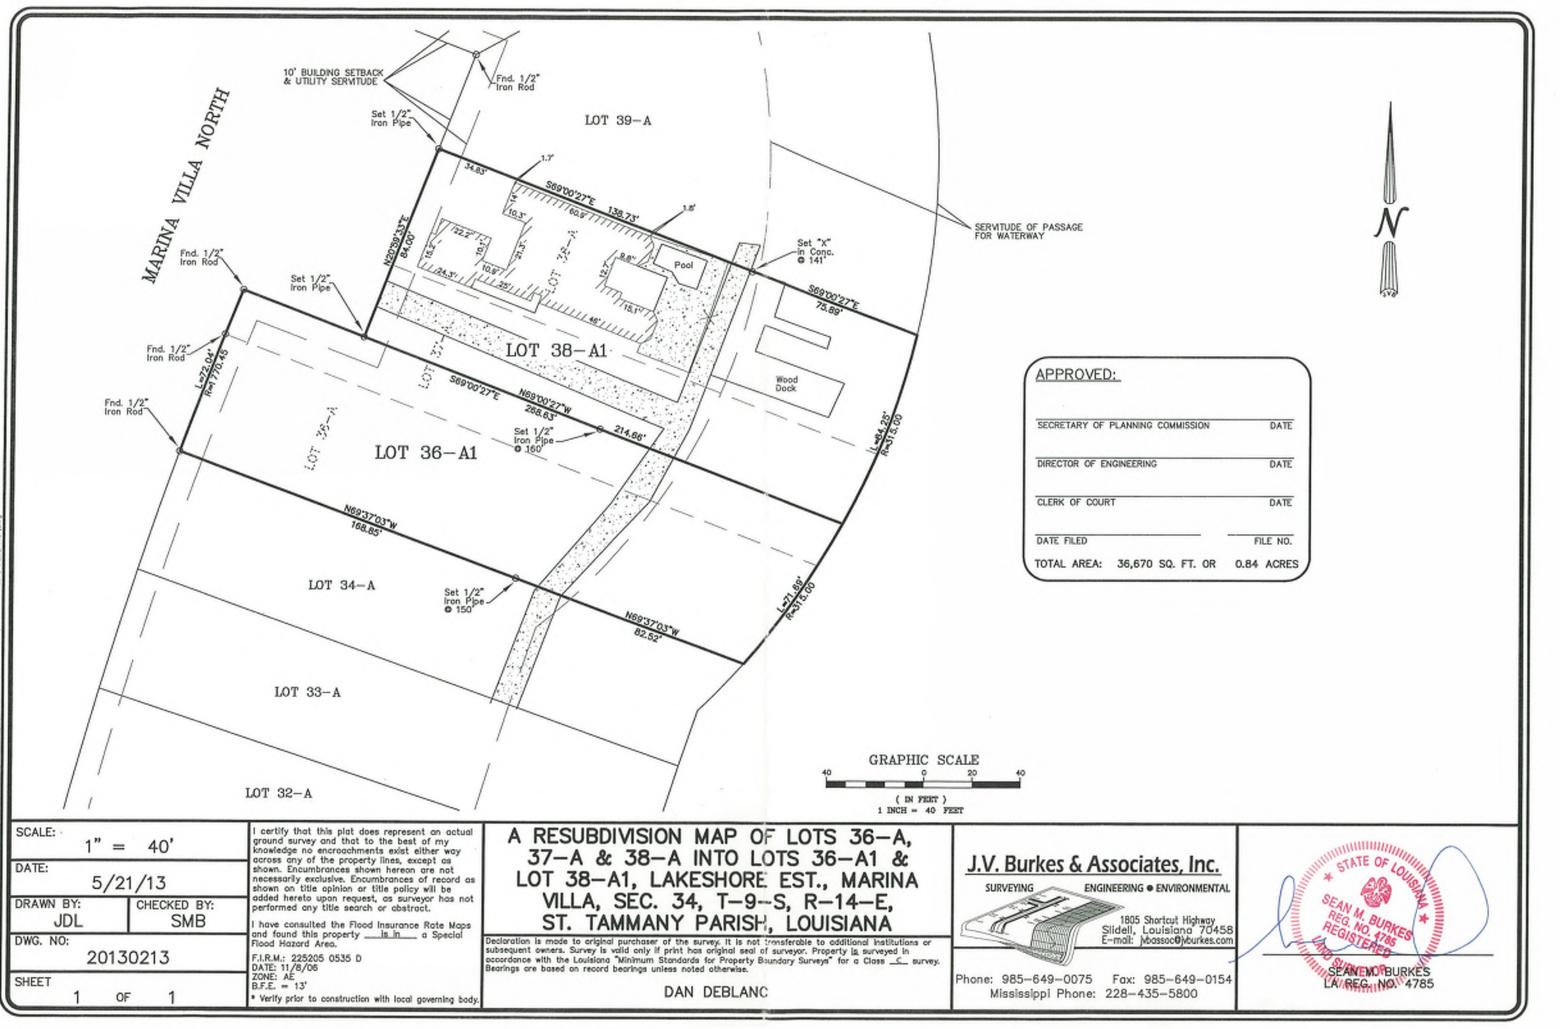

#### 9- <u>2022-2770-MRP</u>

Resubdivision of lots 36-A, 37-A & 38-A into lots 36-A1 & 38-A1 Lakeshore Estates Marina Villa

Owner & Representative: Daniel J and Ann Sharon DeBlanc

Surveyor: J.V. Burkes & Associates, Inc.

Parish Council District Representative: Hon. Jake A. Airey

General Location: The property is located on the east side of Marina Villa North, north of Marina Villa Blvd, Slidell, Louisiana. Ward 9, District 13