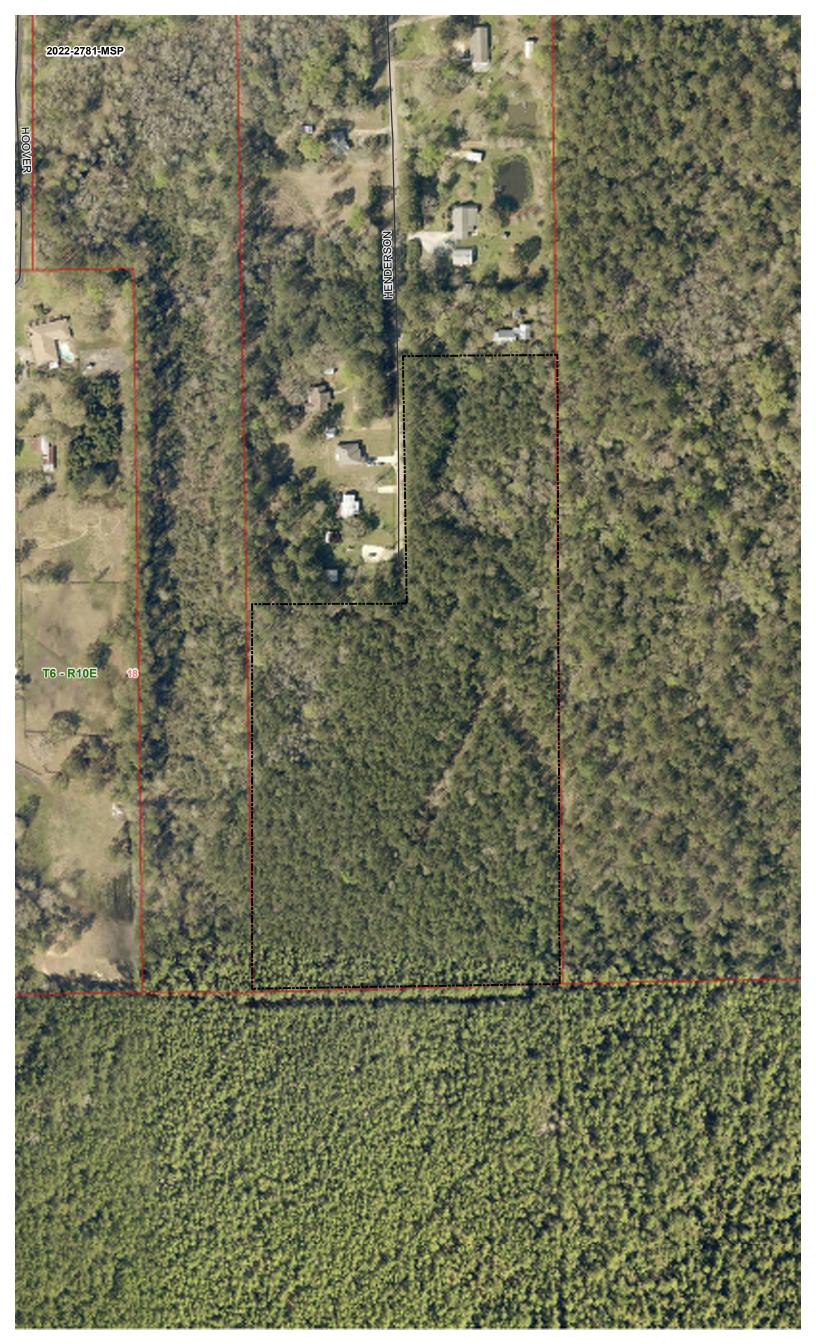

CASE NO.: 2022-2781-MSP

Owners & Representative: Kimberly H. Jarrell, Kevin Henderson, Keith Henderson Jr.

ENGINEER/SURVEYOR: Land Surveying LLC

| SECTION: 18          | TOWNSHIP: 6 South | RANGE: 10 East                                                                                                |
|----------------------|-------------------|---------------------------------------------------------------------------------------------------------------|
| WARD: 1              | PARISH COUNC      | IL DISTRICT: 3                                                                                                |
| TYPE OF DEVELOPMENT: | X RURAL (Low dens | dential acreage between 1-5 acres)<br>ity residential 5 acres or more)<br>i-family, commercial or industrial) |

GENERAL LOCATION: Located at the southeast end of Henderson Road, south of Gottschalk Road, Covington, Louisiana.

SURROUNDING LAND USES: Residential & Undeveloped

TOTAL ACRES IN DEVELOPMENT: 16.36 acres

NUMBER OF LOTS/PARCELS: 16.36 acres into Parcels A & B

ZONING: A-1 Suburban District

#### Department of Planning & Development and Department of Engineering

The applicant is requesting to create two (2) parcels from 16.36 acres. The minor subdivision request requires a public hearing due to:

• Parcel A does not meet the minimum lot width of 300 feet required under A-1 Suburban District requiring a waiver from the Planning Commission.

In order to approve the waivers a 2/3rds majority vote of the full membership of the commission (8 members) is needed, pursuant to Section 125-224 Waiver of Regulations, of Chapter 125 - Subdivision Regulations.