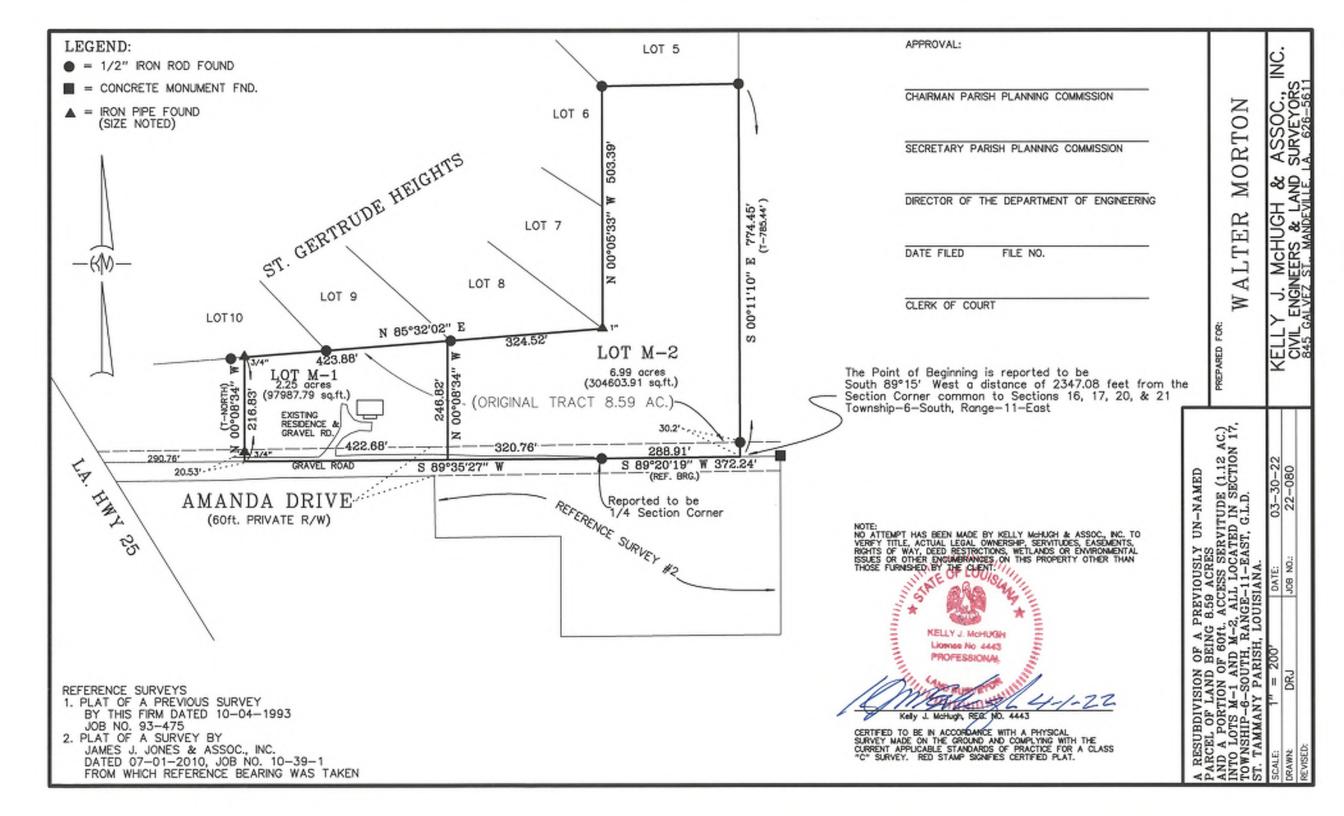

#### 8- <u>2022-2796-MSP</u>

A minor subdivision of 8.59 acres of land into Lots M-1 and M-2 Owners & Representatives: Walter Morton Parish Council District Representative: Hon. David R. Fitzgerald General Location: The parcel is located on the north side of Amanda Drive, east of US Highway 25, Covington, Louisiana. Ward 3, District 2