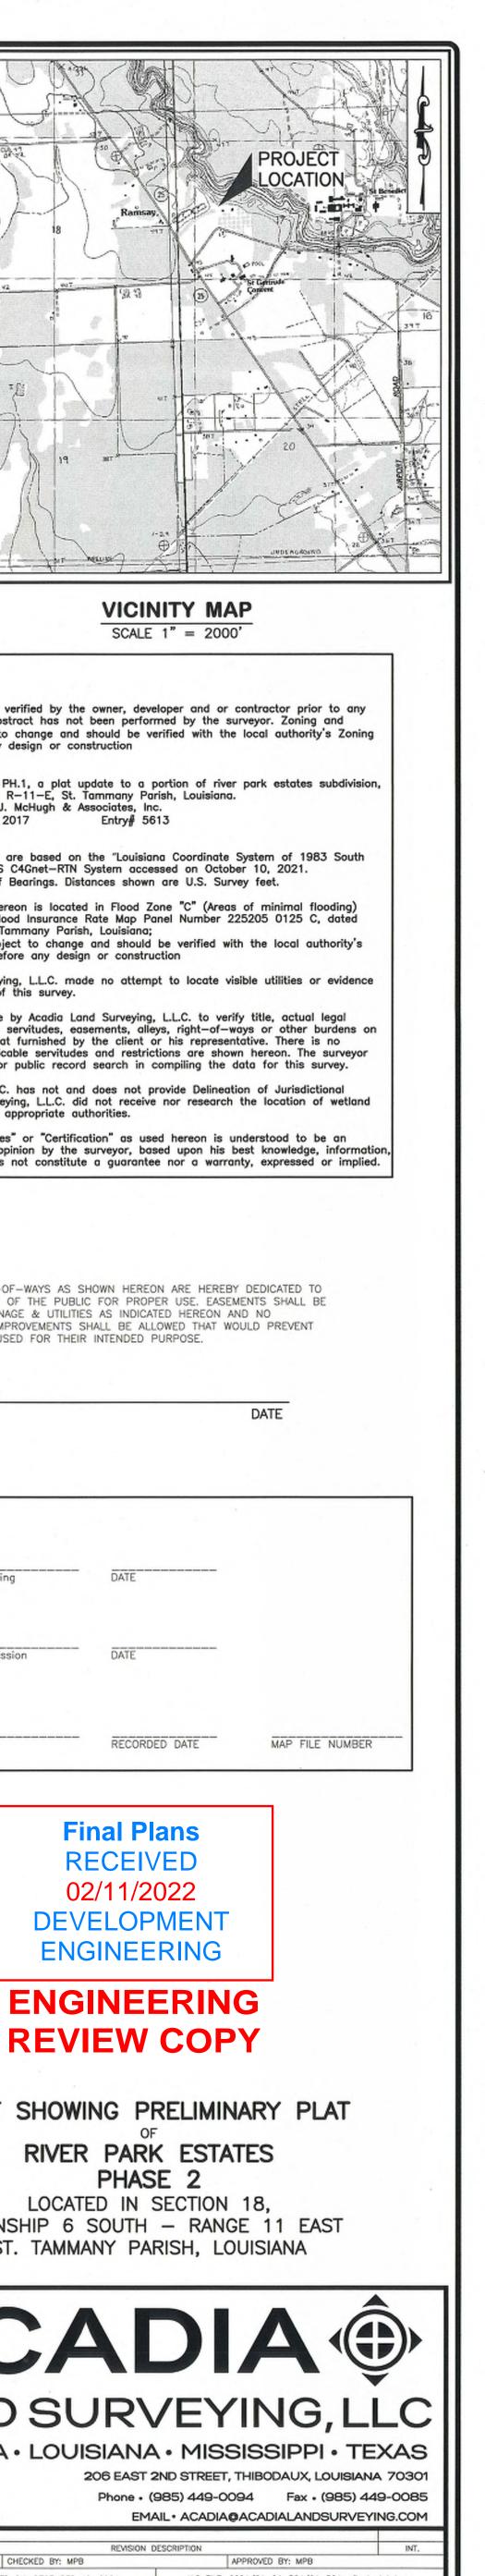

#### 14- 2022-2753-TP

River Park Trails Subdivision (formerly River Park Estates Subdivision, Phase 3) Developer/Owner: River Park Estates, LLC Engineer/Surveyor: Deep South Design Group, LLC Parish Council District Representative: Hon. Martha Cazaubon General Location: The property is located on the north side of M. P. Planche Road, west of LA Highway 25, Covington, Louisiana. Ward 3, District 3 **POSTPONED AT THE MARCH 8, 2022 MEETING** 

#### 18- <u>2022-2755-FP</u>

River Park Estates, Phase 2 Developer/Owner: River Park Estates, LLC Engineer/Surveyor: Deep South Design Group, LLC Parish Council District Representative: Hon. Martha Cazaubon General Location: The property is located on the north side of M. P. Planche Road, west of LA Highway 25, Covington, Louisiana. Ward 3, District 3 **POSTPONED AT THE MARCH 8, 2022 MEETING** 