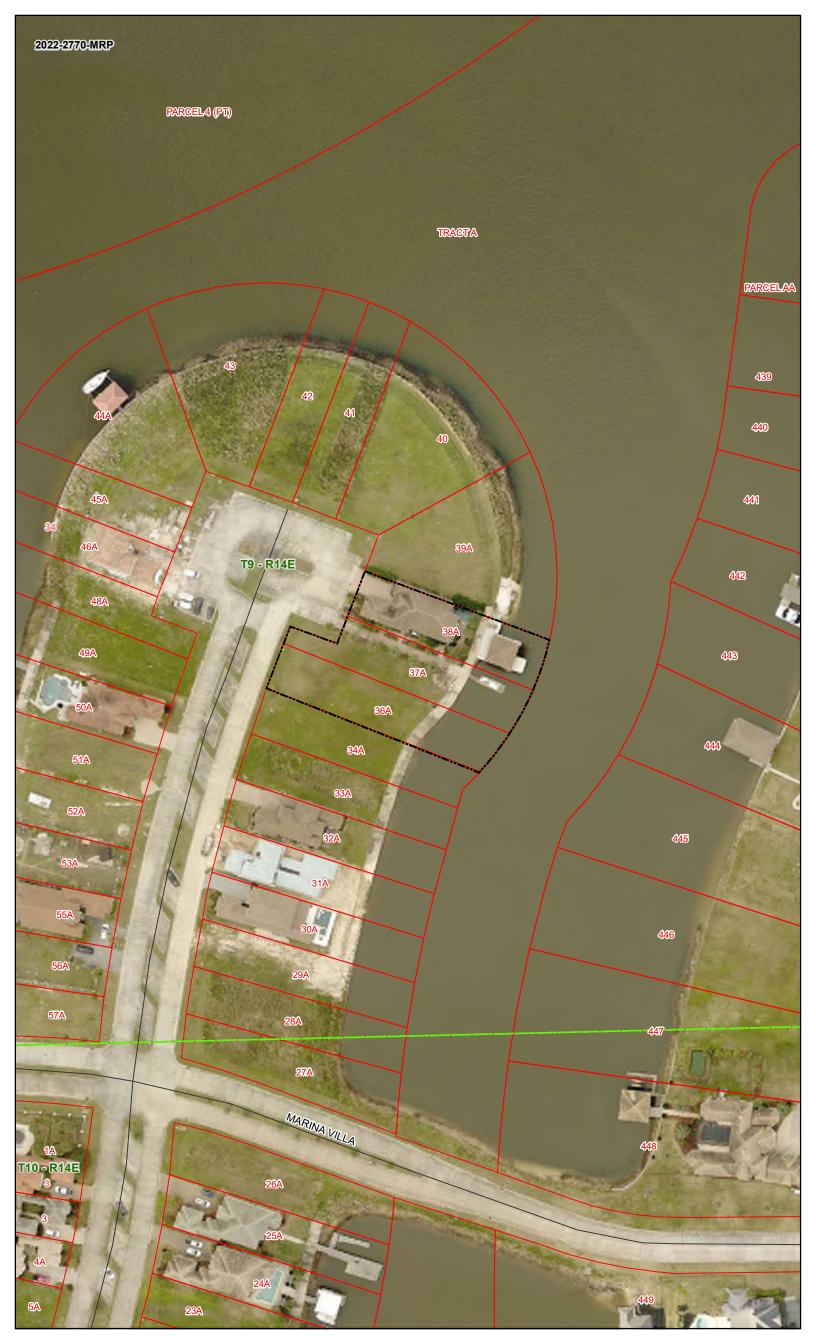

#### 9- <u>2022-2770-MRP</u>

Resubdivision of lots 36-A, 37-A & 38-A into lots 36-A1 & 38-A1 Lakeshore Estates Marina Villa

Owner & Representative: Daniel J and Ann Sharon DeBlanc

Surveyor: J.V. Burkes & Associates, Inc.

Parish Council District Representative: Hon. Jake A. Airey

General Location: The property is located on the east side of Marina Villa North, north of Marina Villa Blvd, Slidell, Louisiana. Ward 9, District 13