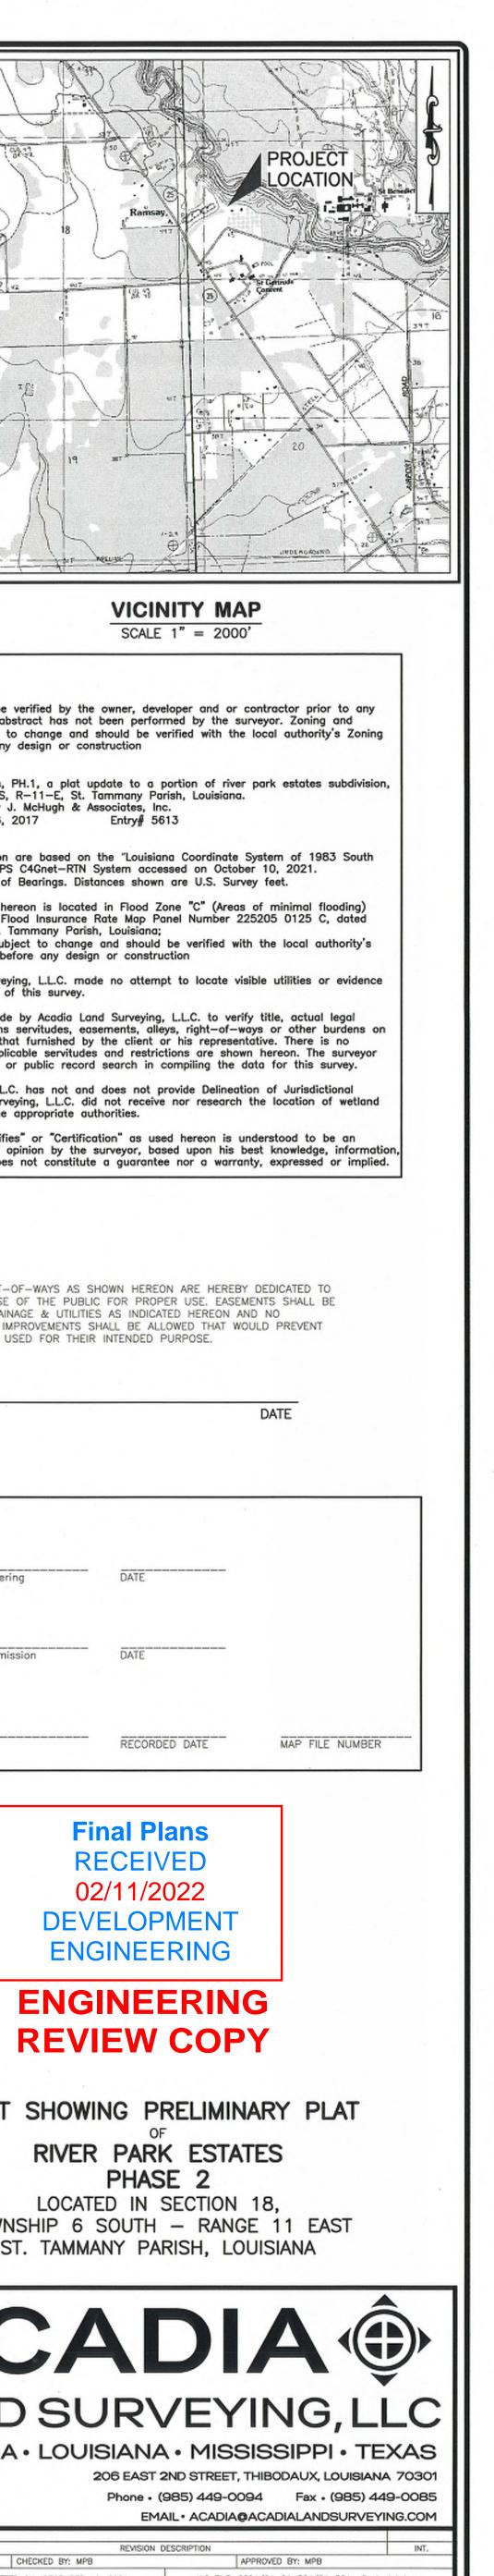

#### 14- 2022-2753-TP

River Park Trails Subdivision (formerly River Park Estates Subdivision, Phase 3) Developer/Owner: River Park Estates, LLC Engineer/Surveyor: Deep South Design Group, LLC Parish Council District Representative: Hon. Martha Cazaubon General Location: The property is located on the north side of M. P. Planche Road, west of LA Highway 25, Covington, Louisiana. Ward 3, District 3 **POSTPONED AT THE MARCH 8, 2022 MEETING** 

#### 18- <u>2022-2755-FP</u>

River Park Estates, Phase 2 Developer/Owner: River Park Estates, LLC Engineer/Surveyor: Deep South Design Group, LLC Parish Council District Representative: Hon. Martha Cazaubon General Location: The property is located on the north side of M. P. Planche Road, west of LA Highway 25, Covington, Louisiana. Ward 3, District 3 **POSTPONED AT THE MARCH 8, 2022 MEETING** 