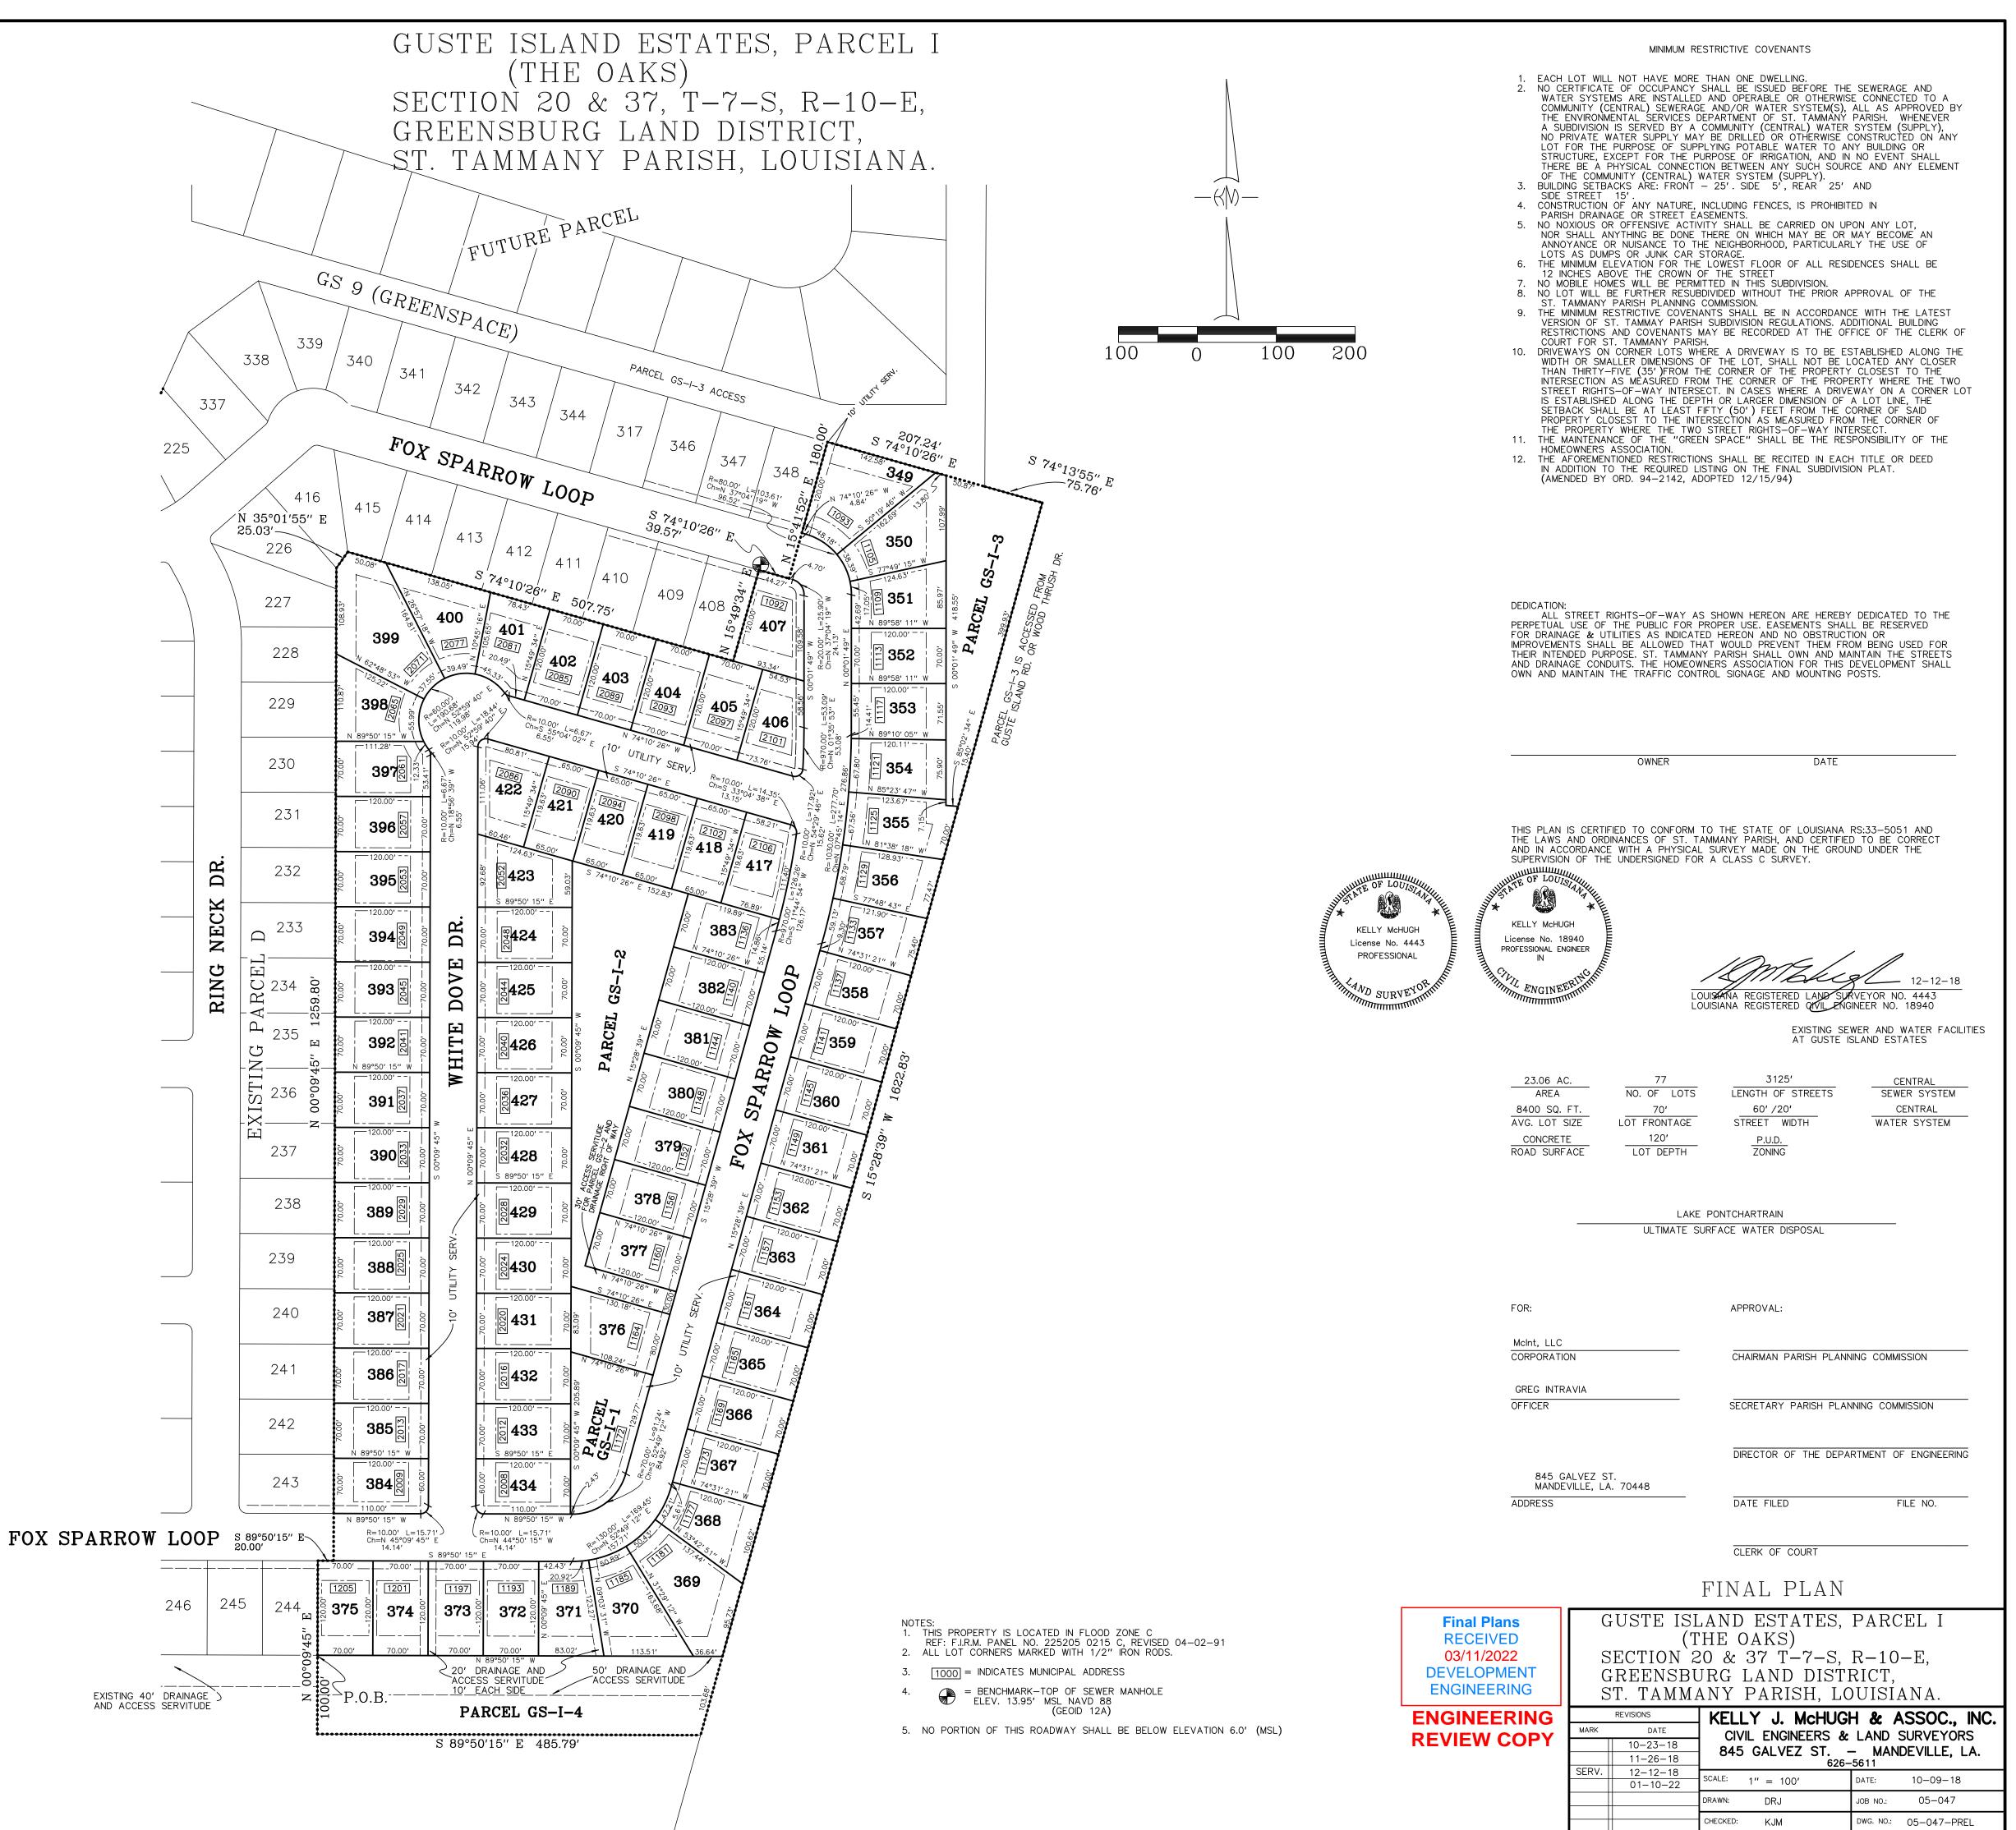

#### 22- <u>2022-2797-FP</u>

Guste Island Estates, Parcel I Developer/Owner: McINT, Inc. Engineer: Kelly McHugh & Associates, Inc. Parish Council District Representative: Hon. Michael Lorino General Location: The property is located south of LA Highway 22 at Guste Island Road, east of LA Highway 1085, south of Interstate-12, west of Town of Madisonville, Louisiana. Ward 1, District 4