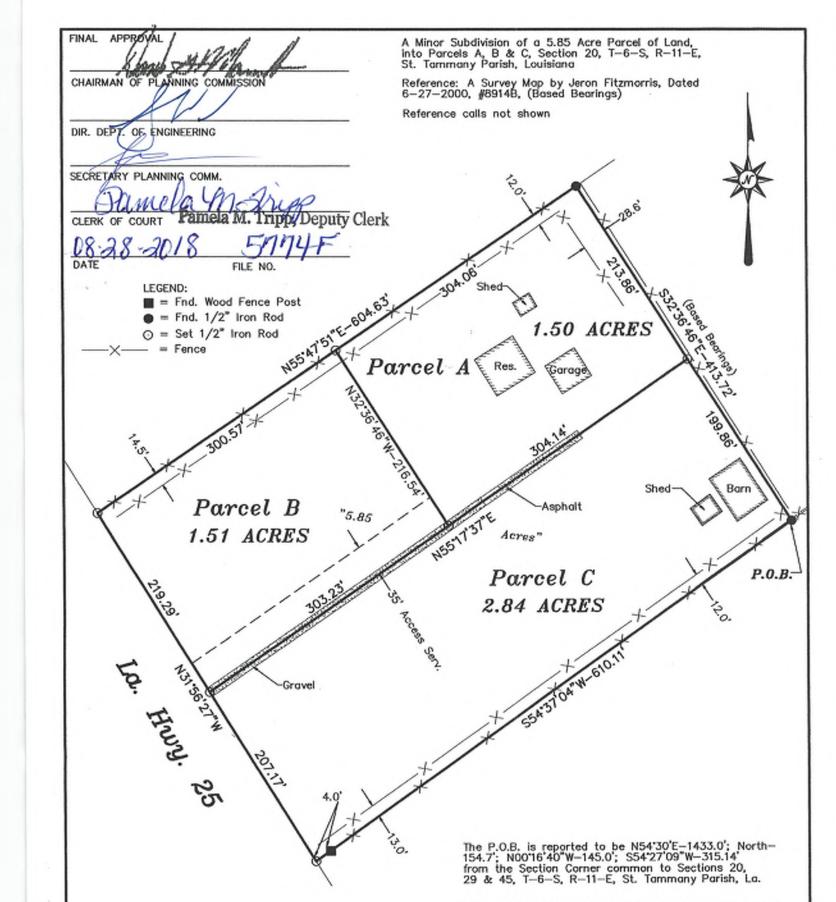

GENERAL LOCATION: Located on the north side of LA Highway 40, west of Anthony Road, Folsom, Louisiana.

SURROUNDING LAND USES: Residential & Undeveloped

TOTAL ACRES IN DEVELOPMENT: 13.52 acres

NUMBER OF LOTS/PARCELS: 13.52 acres into Parcels A & B

ZONING: A-1 Suburban District