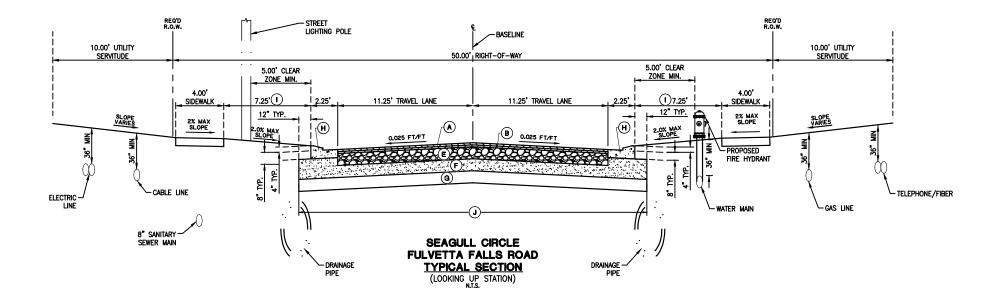

#### 26- <u>2020-2012-PP</u>

Lakeshore Villages, Phase 11

Developer/Owner: D.R. Horton, Inc. - Gulf Coast

Engineer/Surveyor: Duplantis Design Group, PC

Parish Council District Representative: Hon. Jake Airey

General Location: The property is located north of Oak Harbor Blvd., west of LA Highway 433, east of Interstate-10, Slidell, Louisiana. Ward 9, District 13

### Developer is requesting modifications to the Preliminary Plat approved at the September 8, 2020 meeting