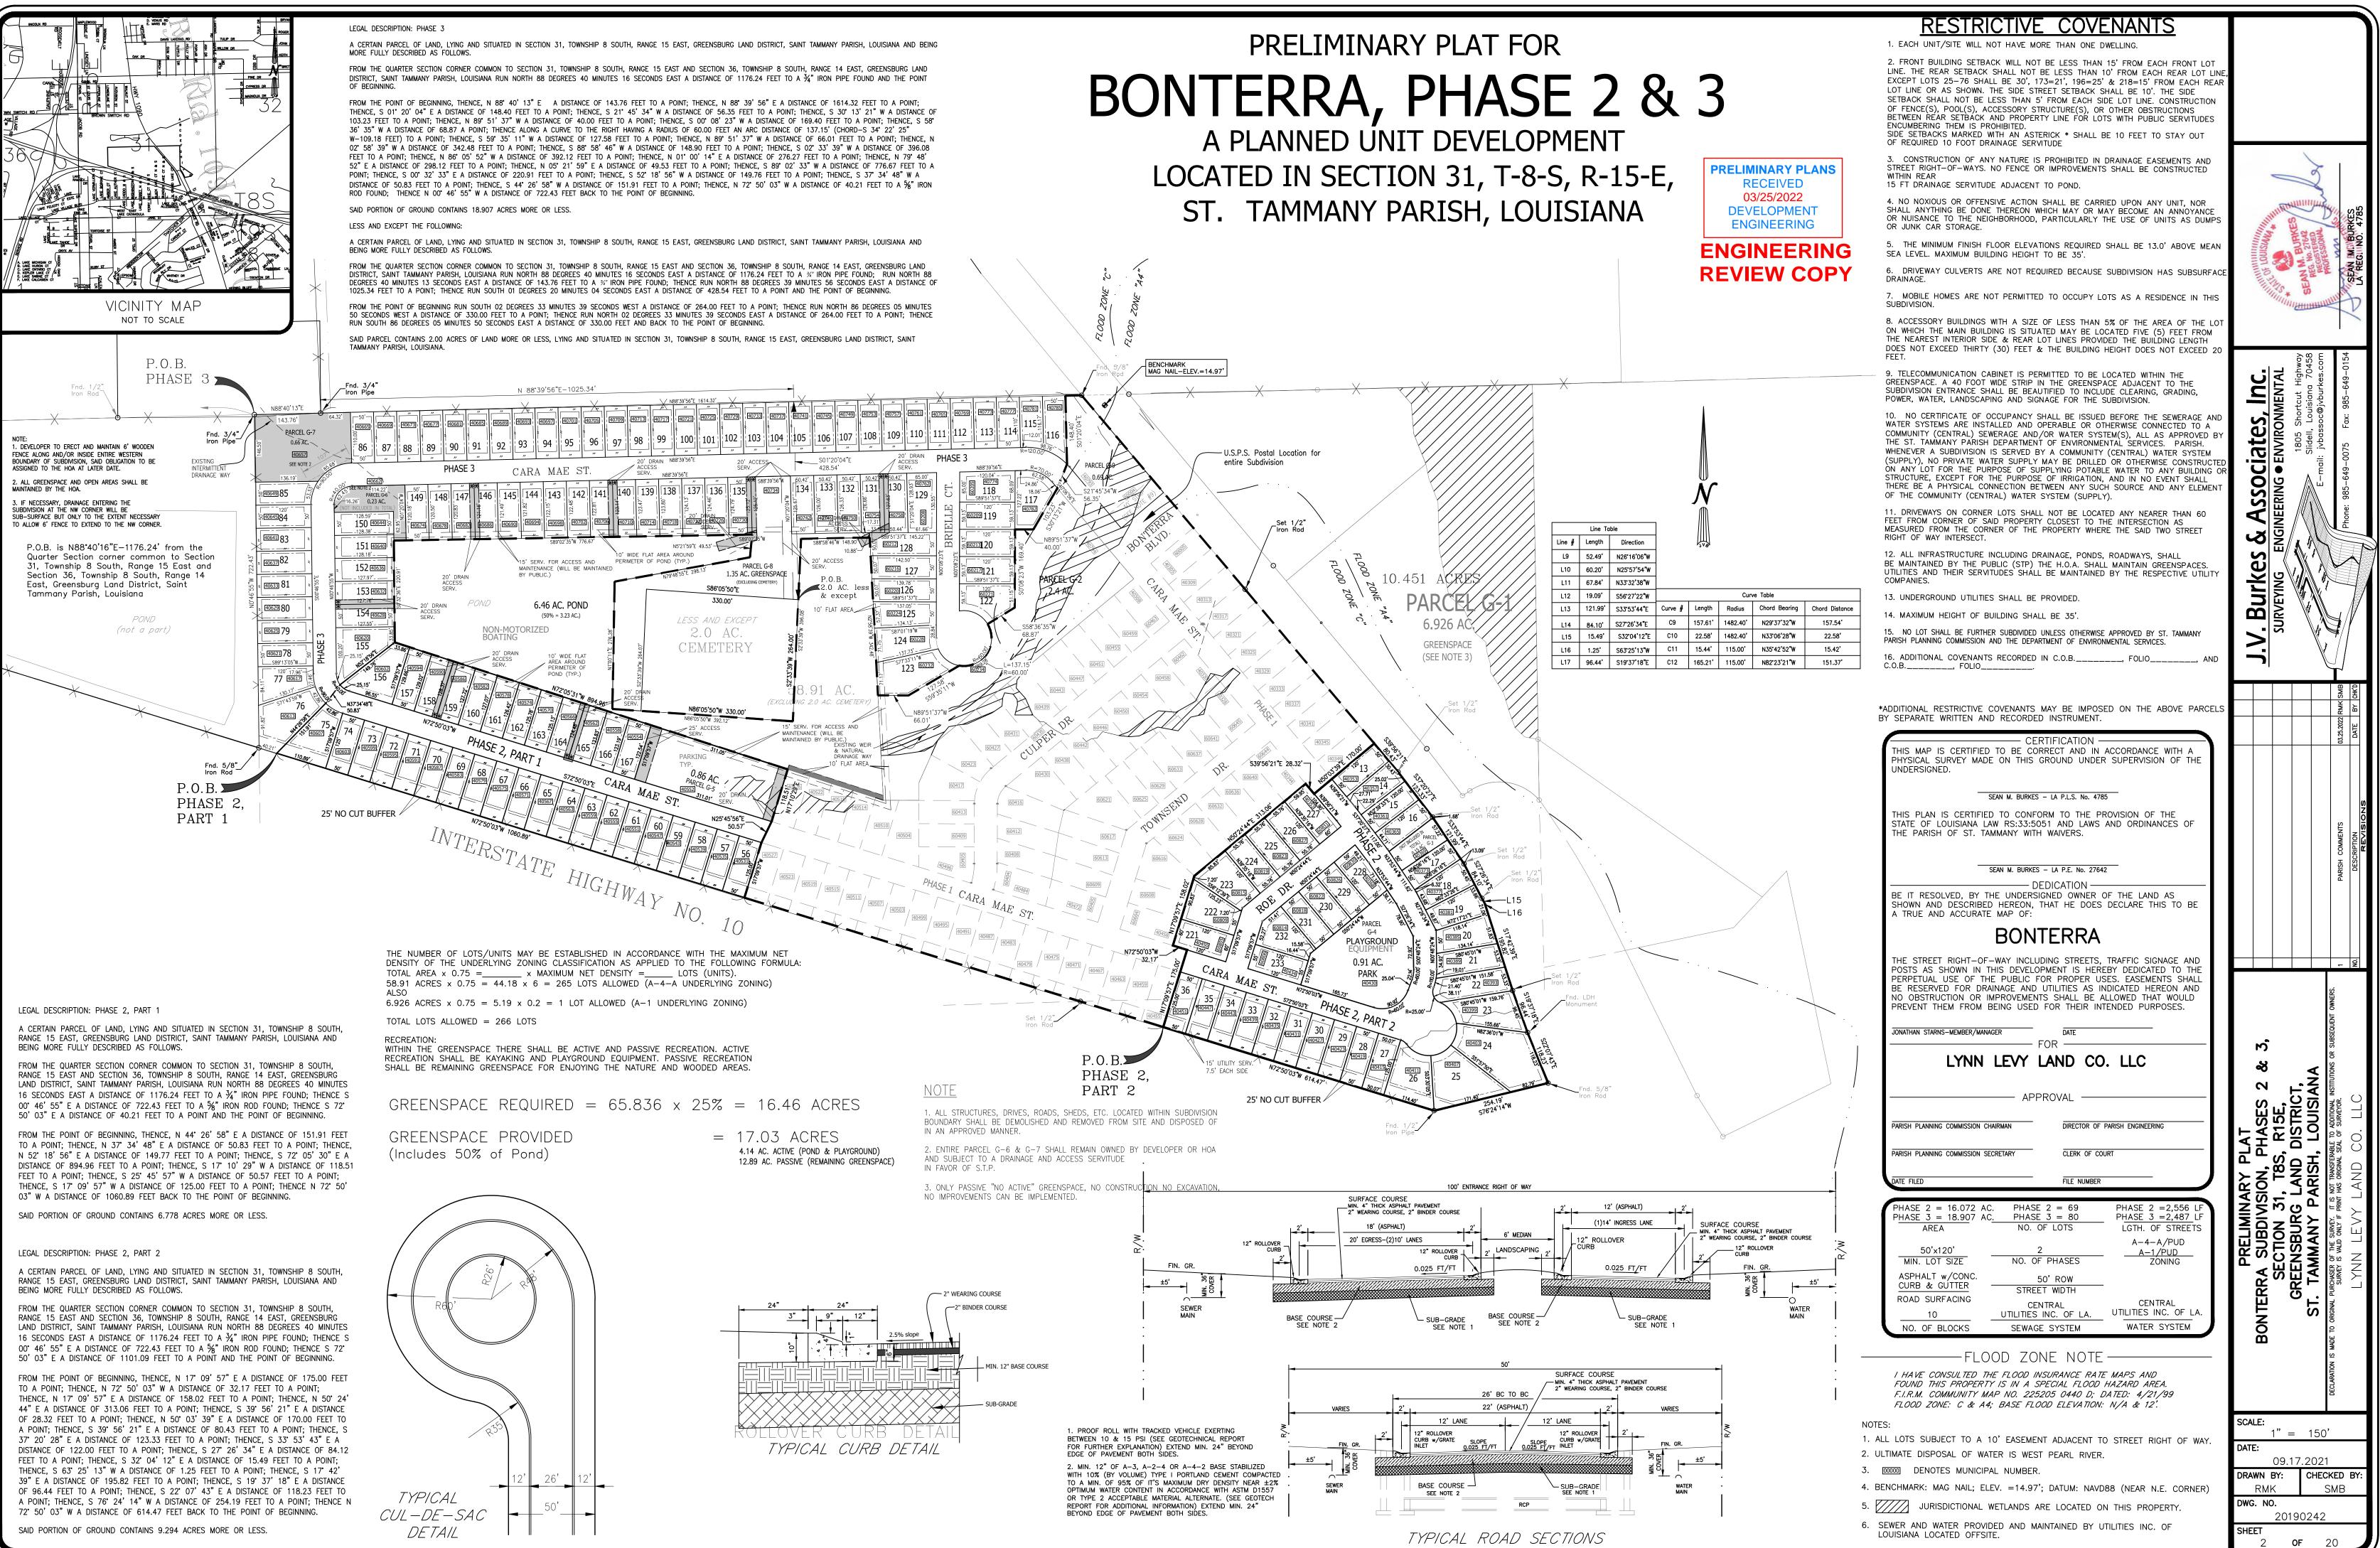

#### 15- <u>2021-2568-PP</u>

Bonterra Subdivision, Phases 2 & 3

Developer/Owner: Lynn Levy Land Co., LLC

Engineer/Surveyor: J.V. Burkes & Associates, Inc.

Parish Council District Representative: Hon. Michael Smith

General Location: The property is located on the east & west sides of North Military Road/LA Highway 1090, north of Interstate 12, Slidell, Louisiana. Ward 8, District 9

POSTPONED FROM OCTOBER 12, 2021, NOVEMBER 9, 2021, DECEMBER 14, 2021, JANUARY 11, 2022, THE FEBRUARY 8, 2022 MEETING AND THE MARCH 8, 2022 MEETING