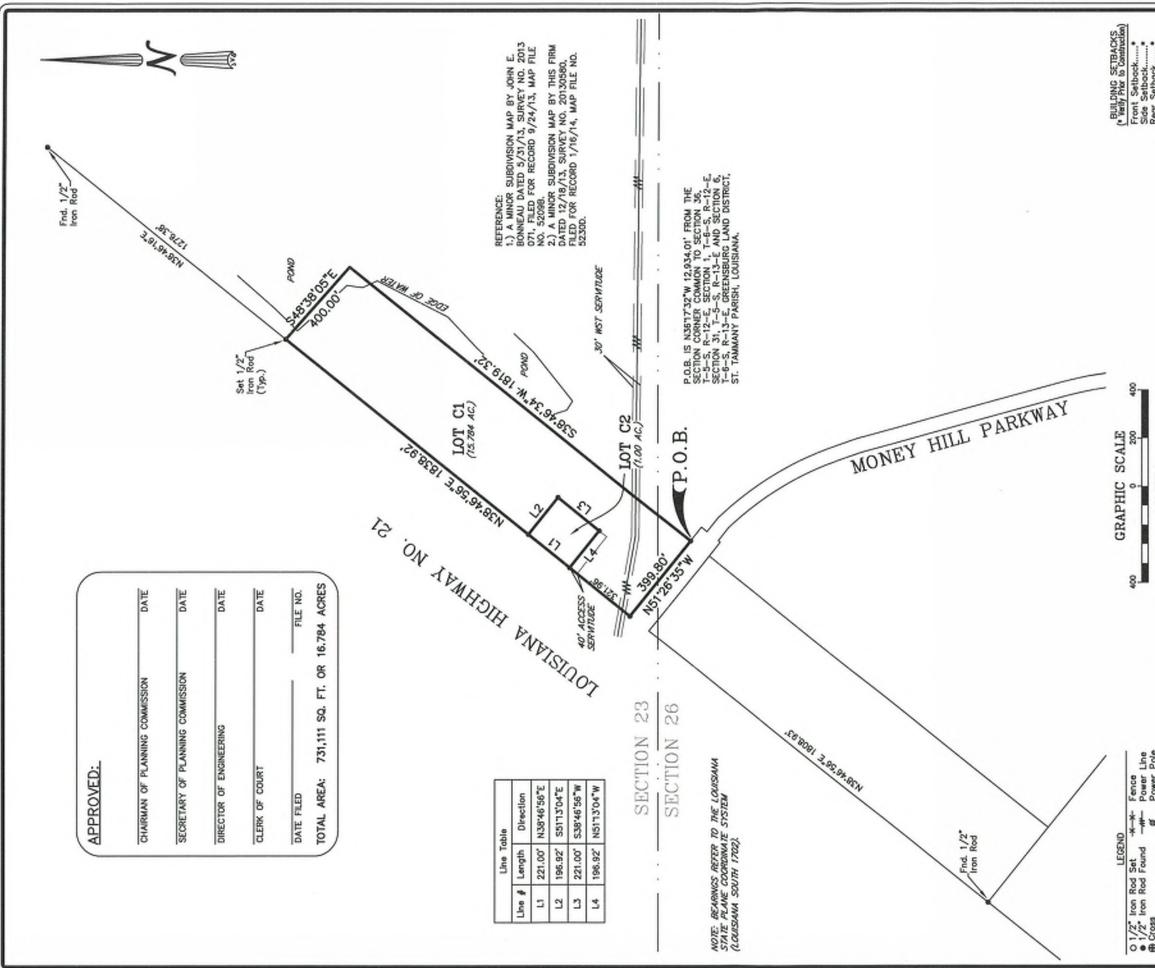

#### 10- <u>2022-2773-MRP</u>

Resubdivision of lot 16A1 into lots C1, C2 & 16A2 Money Hill Plantation Owner & Representative: Money Hill Plantation, LLC – Mary Goodyear Dossett Surveyor: J.V. Burkes & Associates, Inc. Parish Council District Representative: Hon. Cheryl Tanner General Location: The property is located at the southeast corner of LA Highway 21 & Money Hill Parkway, Abita Springs, Louisiana. Ward 5, District 6