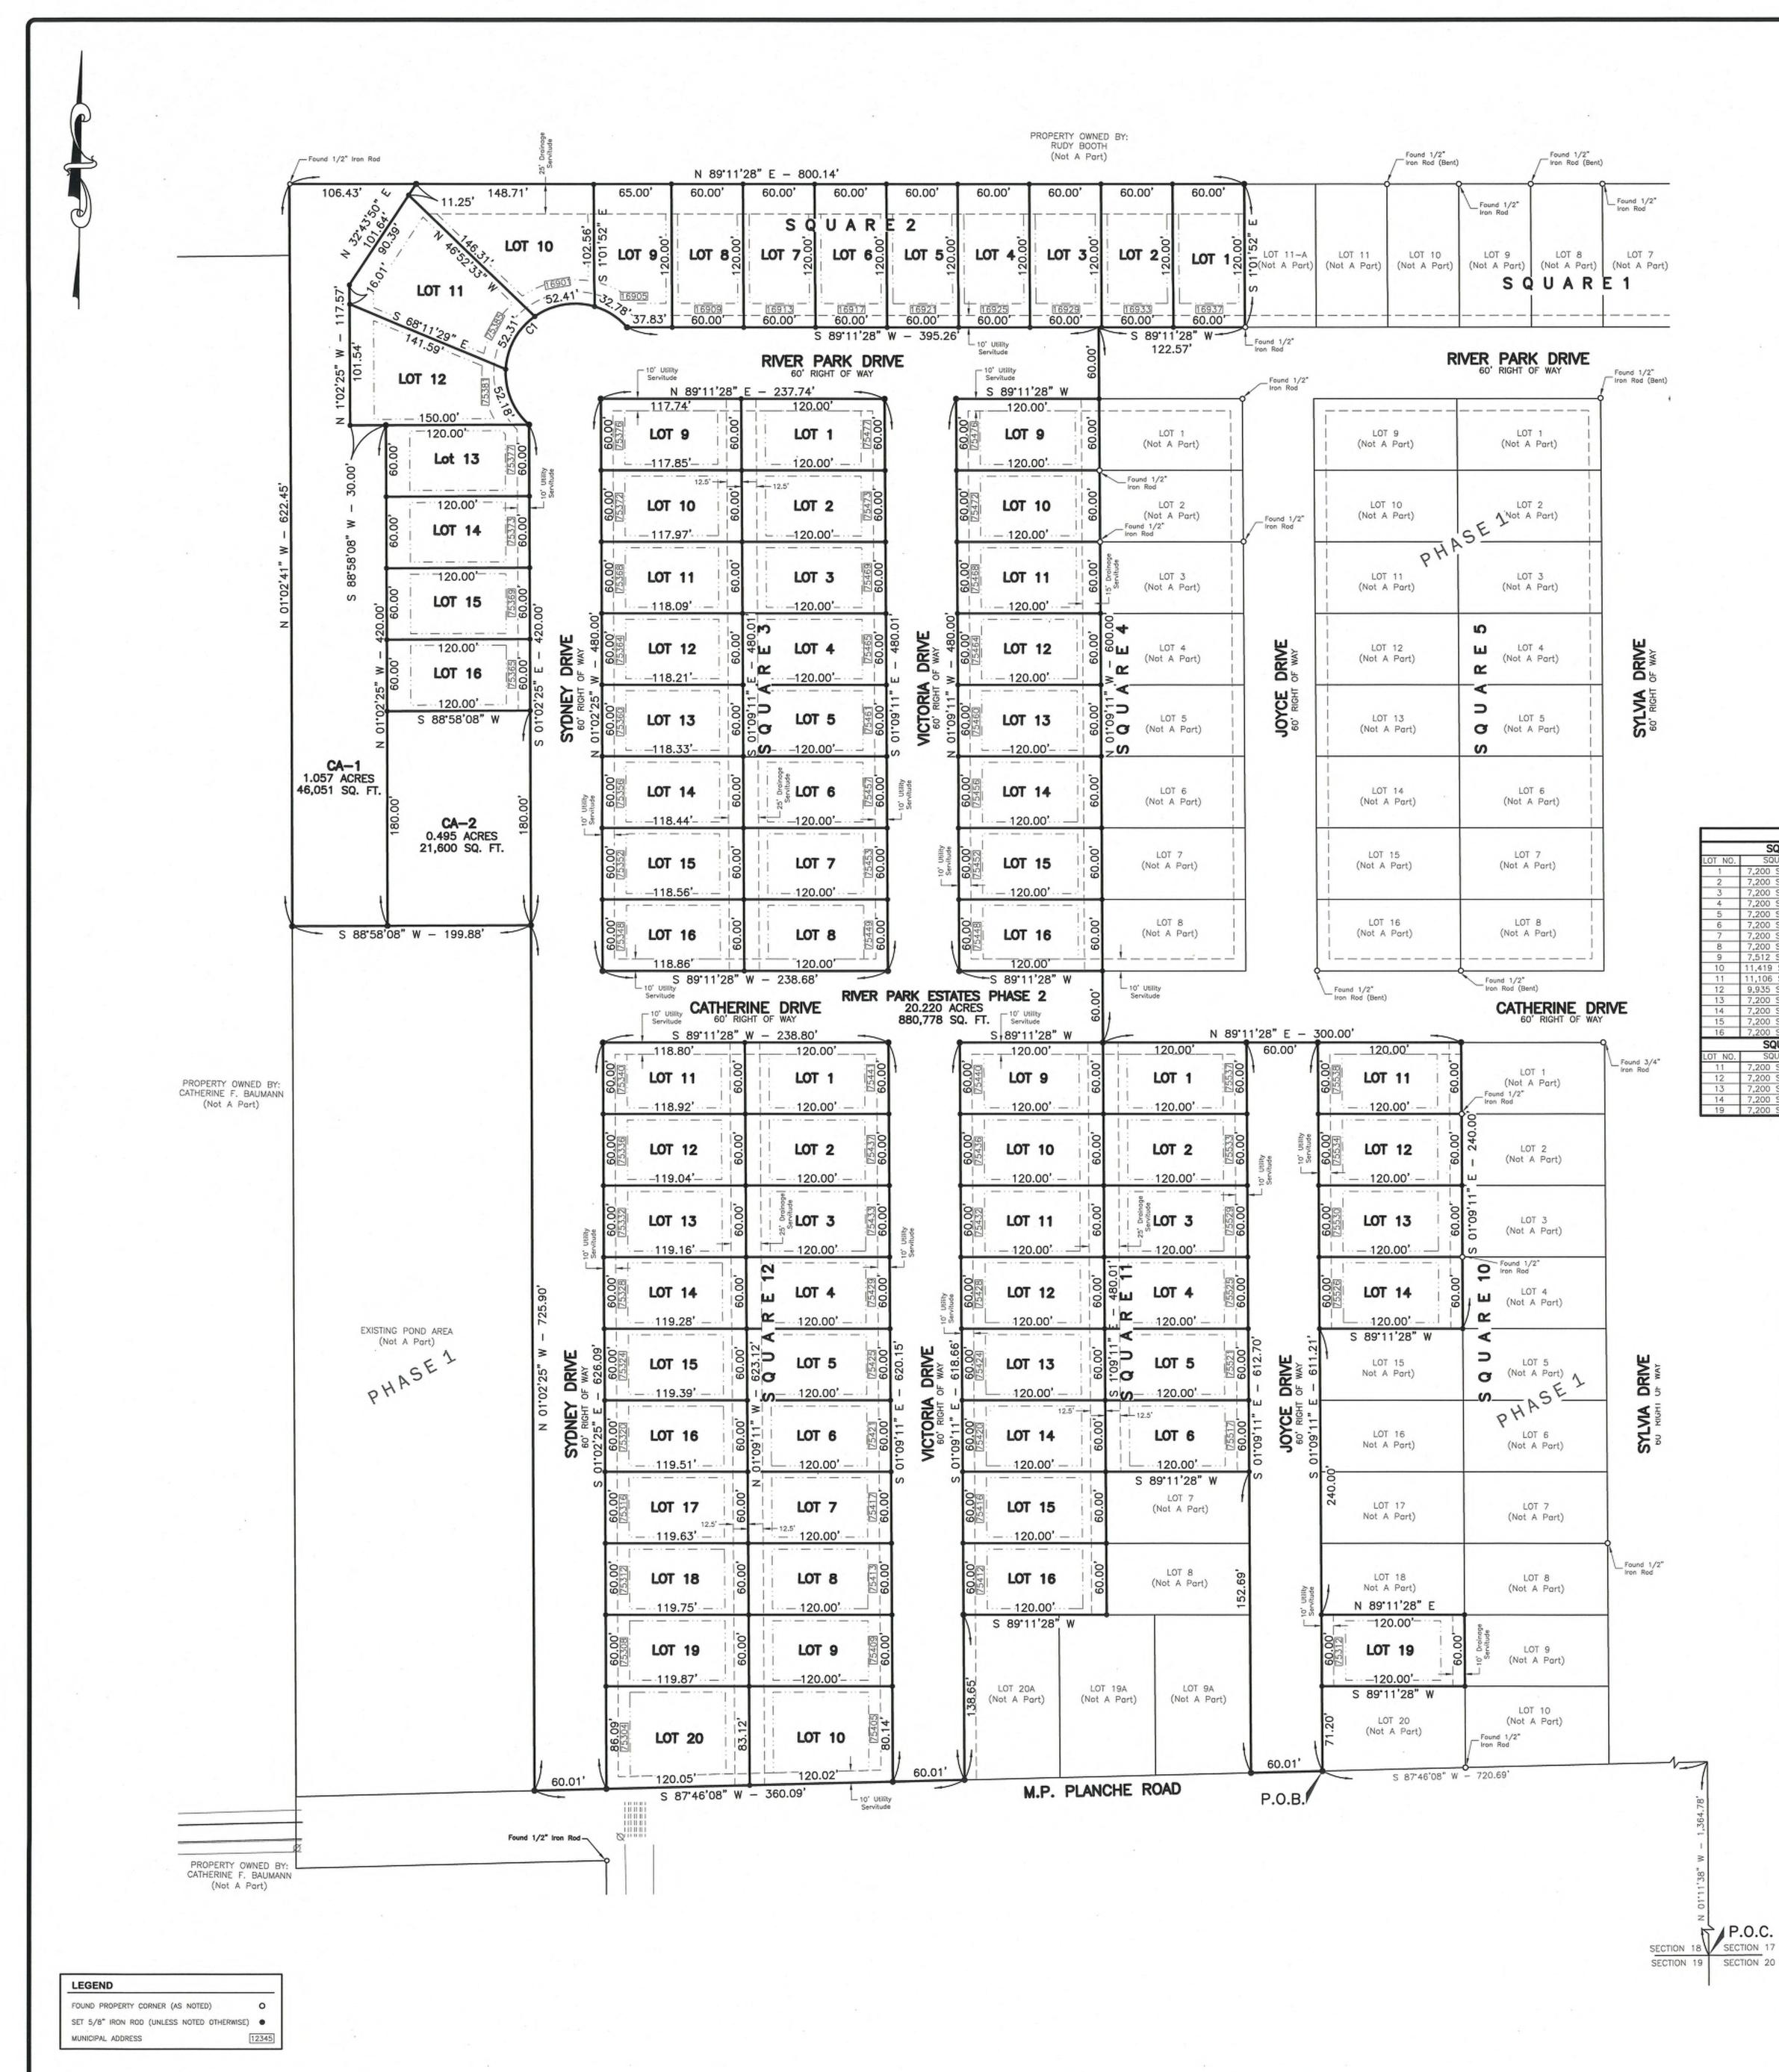

#### 18- <u>2022-2755-FP</u>

River Park Estates, Phase 2 Developer/Owner: River Park Estates, LLC Engineer/Surveyor: Deep South Design Group, LLC Parish Council District Representative: Hon. Martha Cazaubon General Location: The property is located on the north side of M. P. Planche Road, west of LA Highway 25, Covington, Louisiana. Ward 3, District 3 **POSTPONED AT THE MARCH 8, 2022 MEETING** 

#### 14. <u>2022-2755-FP</u>

River Park Estates, Phase 2

Developer/Owner: River Park Estates, LLC

Engineer/Surveyor: Deep South Design Group, LLC

Parish Council District Representative: Hon. Martha Cazaubon

General Location: The property is located on the north side of M. P. Planche Road, west of LA Highway 25, Covington, Louisiana. Ward 3, District 3

A Public Hearing was opened for discussion of this case and the following individual(s) provided testimony in favor of this request: None