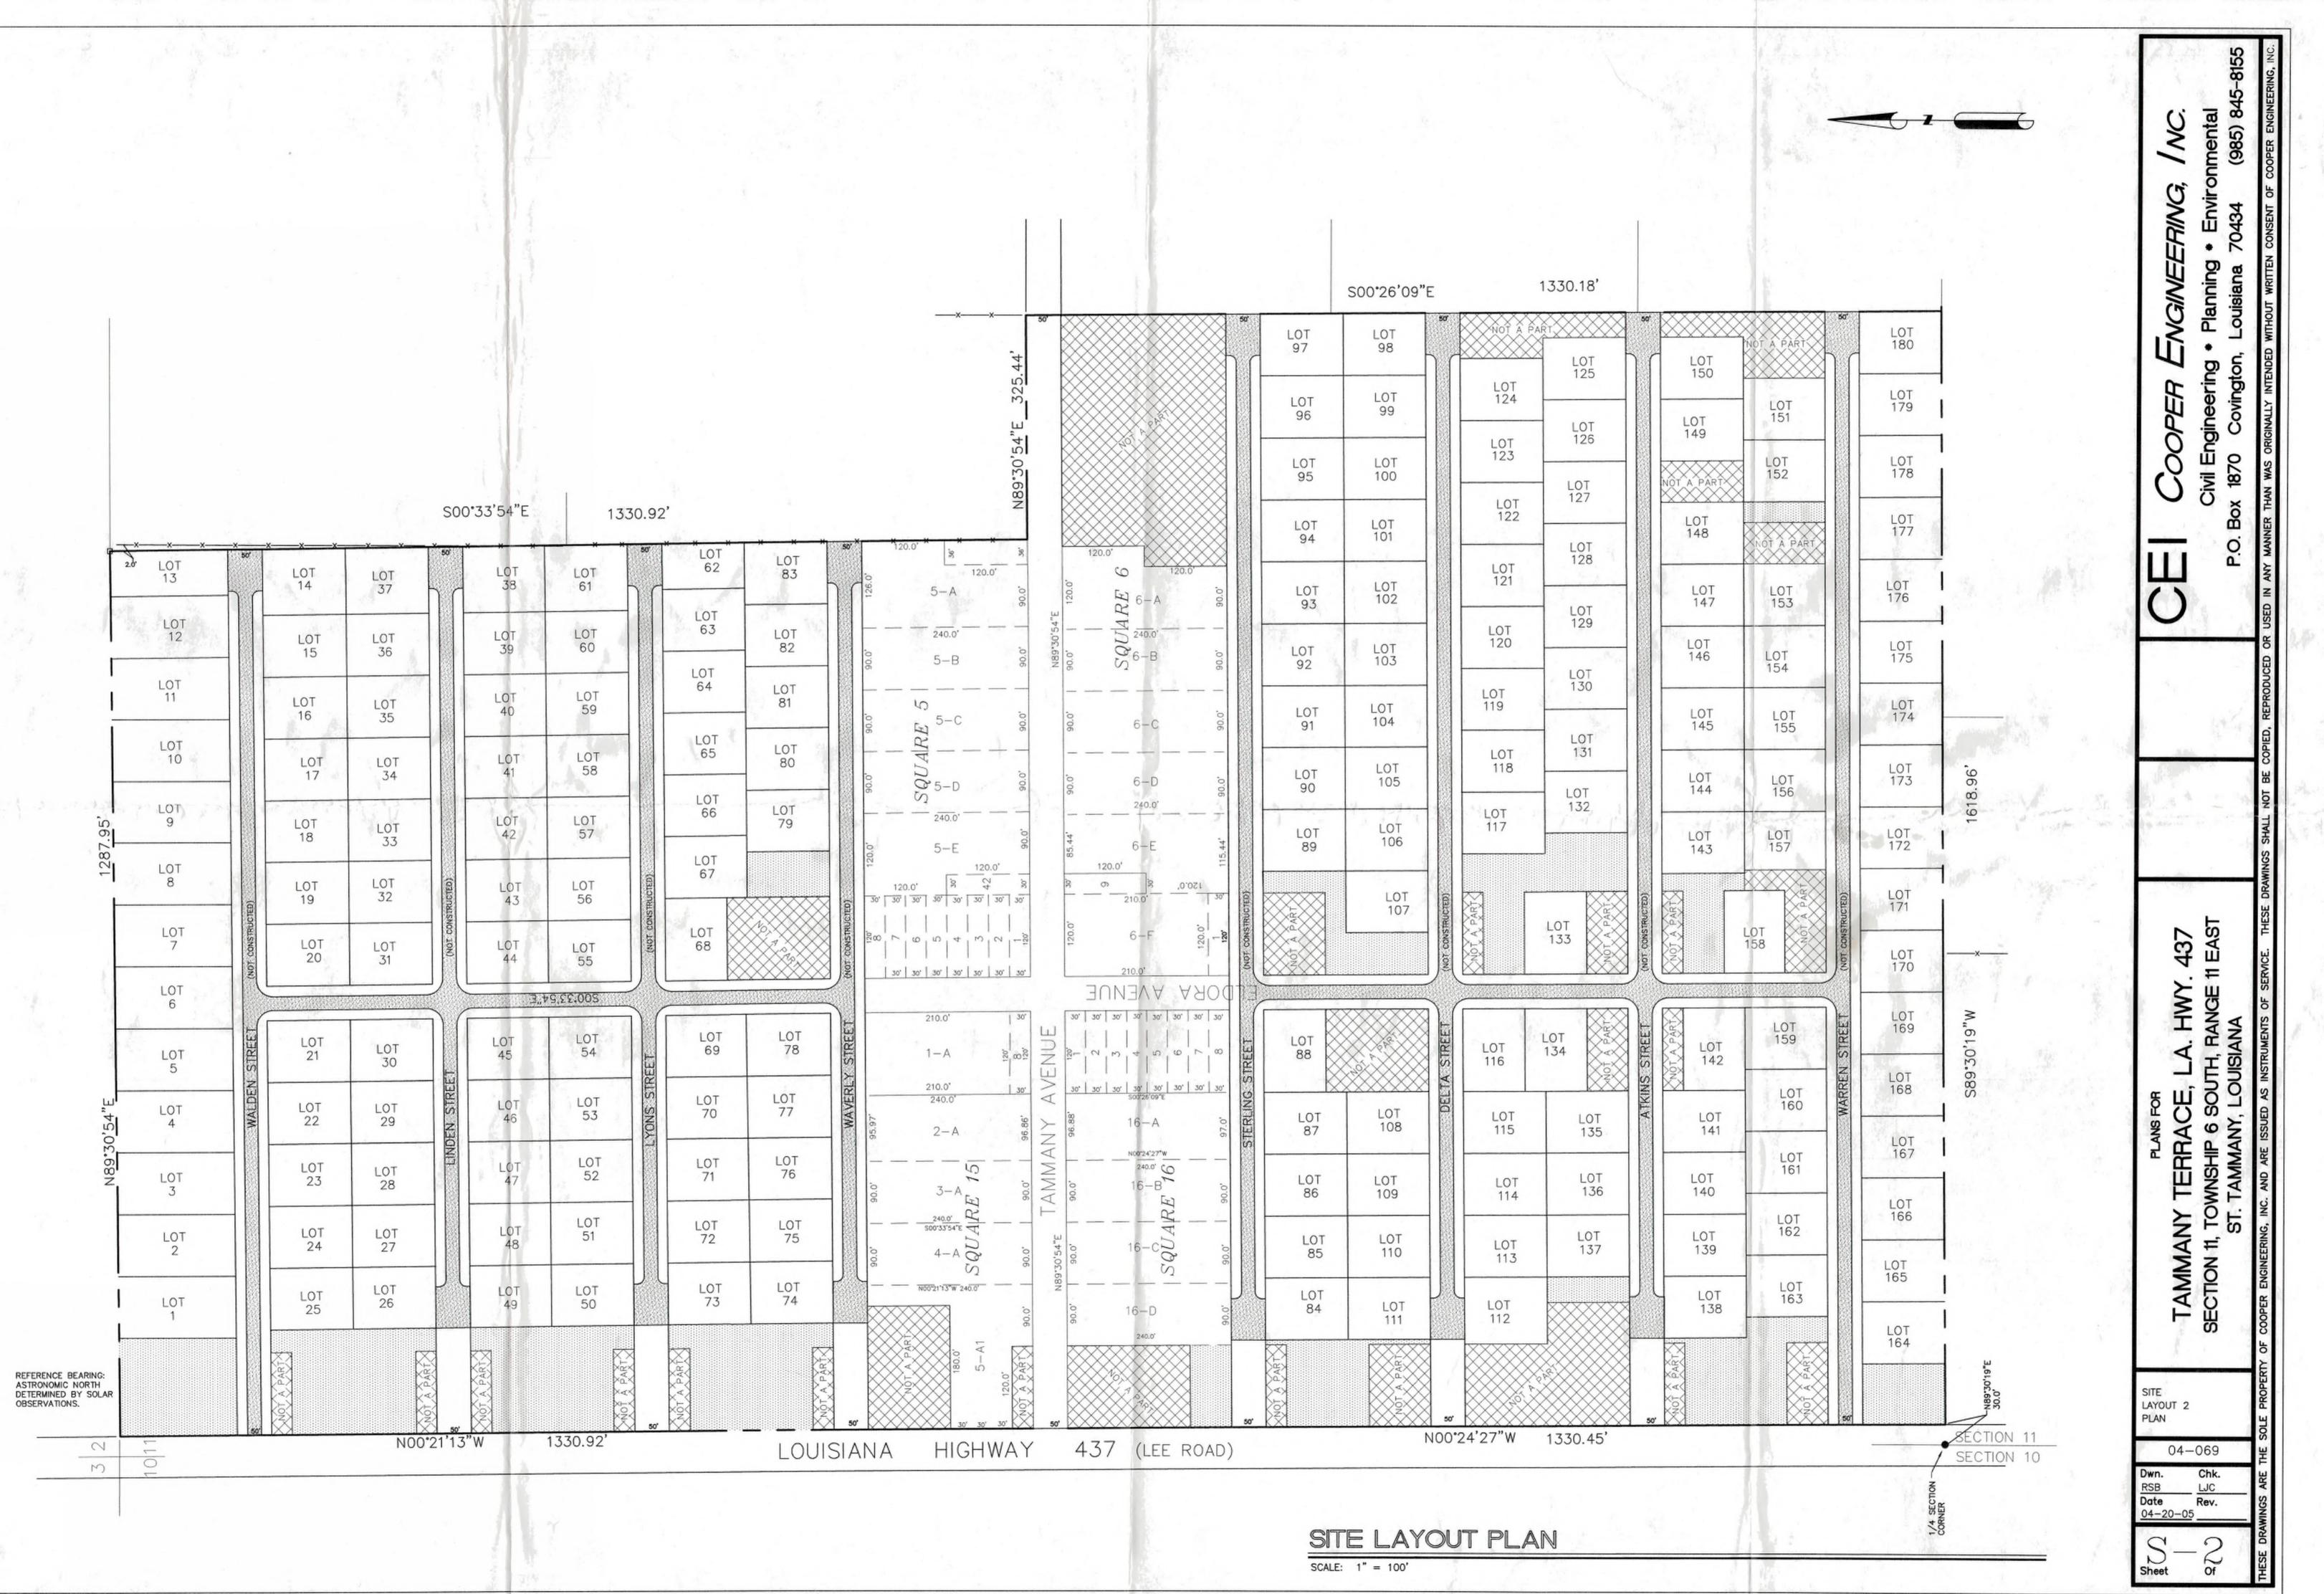

2- <u>Request to Enter the Parish Right-of-Way for Delta Street and Eldora Avenue (Tammany</u> <u>Terrace Subdivision) for the purpose of gaining access to the property.</u> Debtor: Tammany Terrace, LLC

Parish Council District Representative: Hon. David Fitzgerald

General Location: The property is located at the south of Walden Street, east of LA Highway 437, north of LA Highway 190 and north of Interstate 12, Covington, Louisiana. Ward 3, District 2.

#### TITLE: A RESOLUTION AUTHORIZING TAMMANY TERRACE, LLC, TO ENTER PARISH RIGHT-OF-WAY.

#### SUB-TITLE: A RESOLUTION GRANTING PERMISSION TO TAMMANY TERRACE, LLC C/O MR. ERIC P. SEALS, MANAGER, 454 RUTHERFORD, COVINGTON, LA 70433 OR ASSIGNEES TO ENTER PARISH RIGHT-OF-WAY, SPECIFICALLY THE UNOPENED PORTION OF DELTA STREET AND ELDORA AVENUE, TAMMANY TERRACE SUBDIVISION, FOR THE PURPOSE OF GAINING ACCESS TO PROPERTY. WARD 3, DISTRICT 2.

#### Re: Request to Enter Right-of-Way

Dear Helen:

Please allow this letter to serve as the request by Tammany Terrace, LLC to enter portions of the following parish rights-of-way, situated in Tammany Terrace Subdivision: Delta Street and Eldora Avenue, south of Tammany Avenue. The purpose of this request is to allow Tammany Terrace, LLC access to its properties, located along the aforementioned rights-of-way.