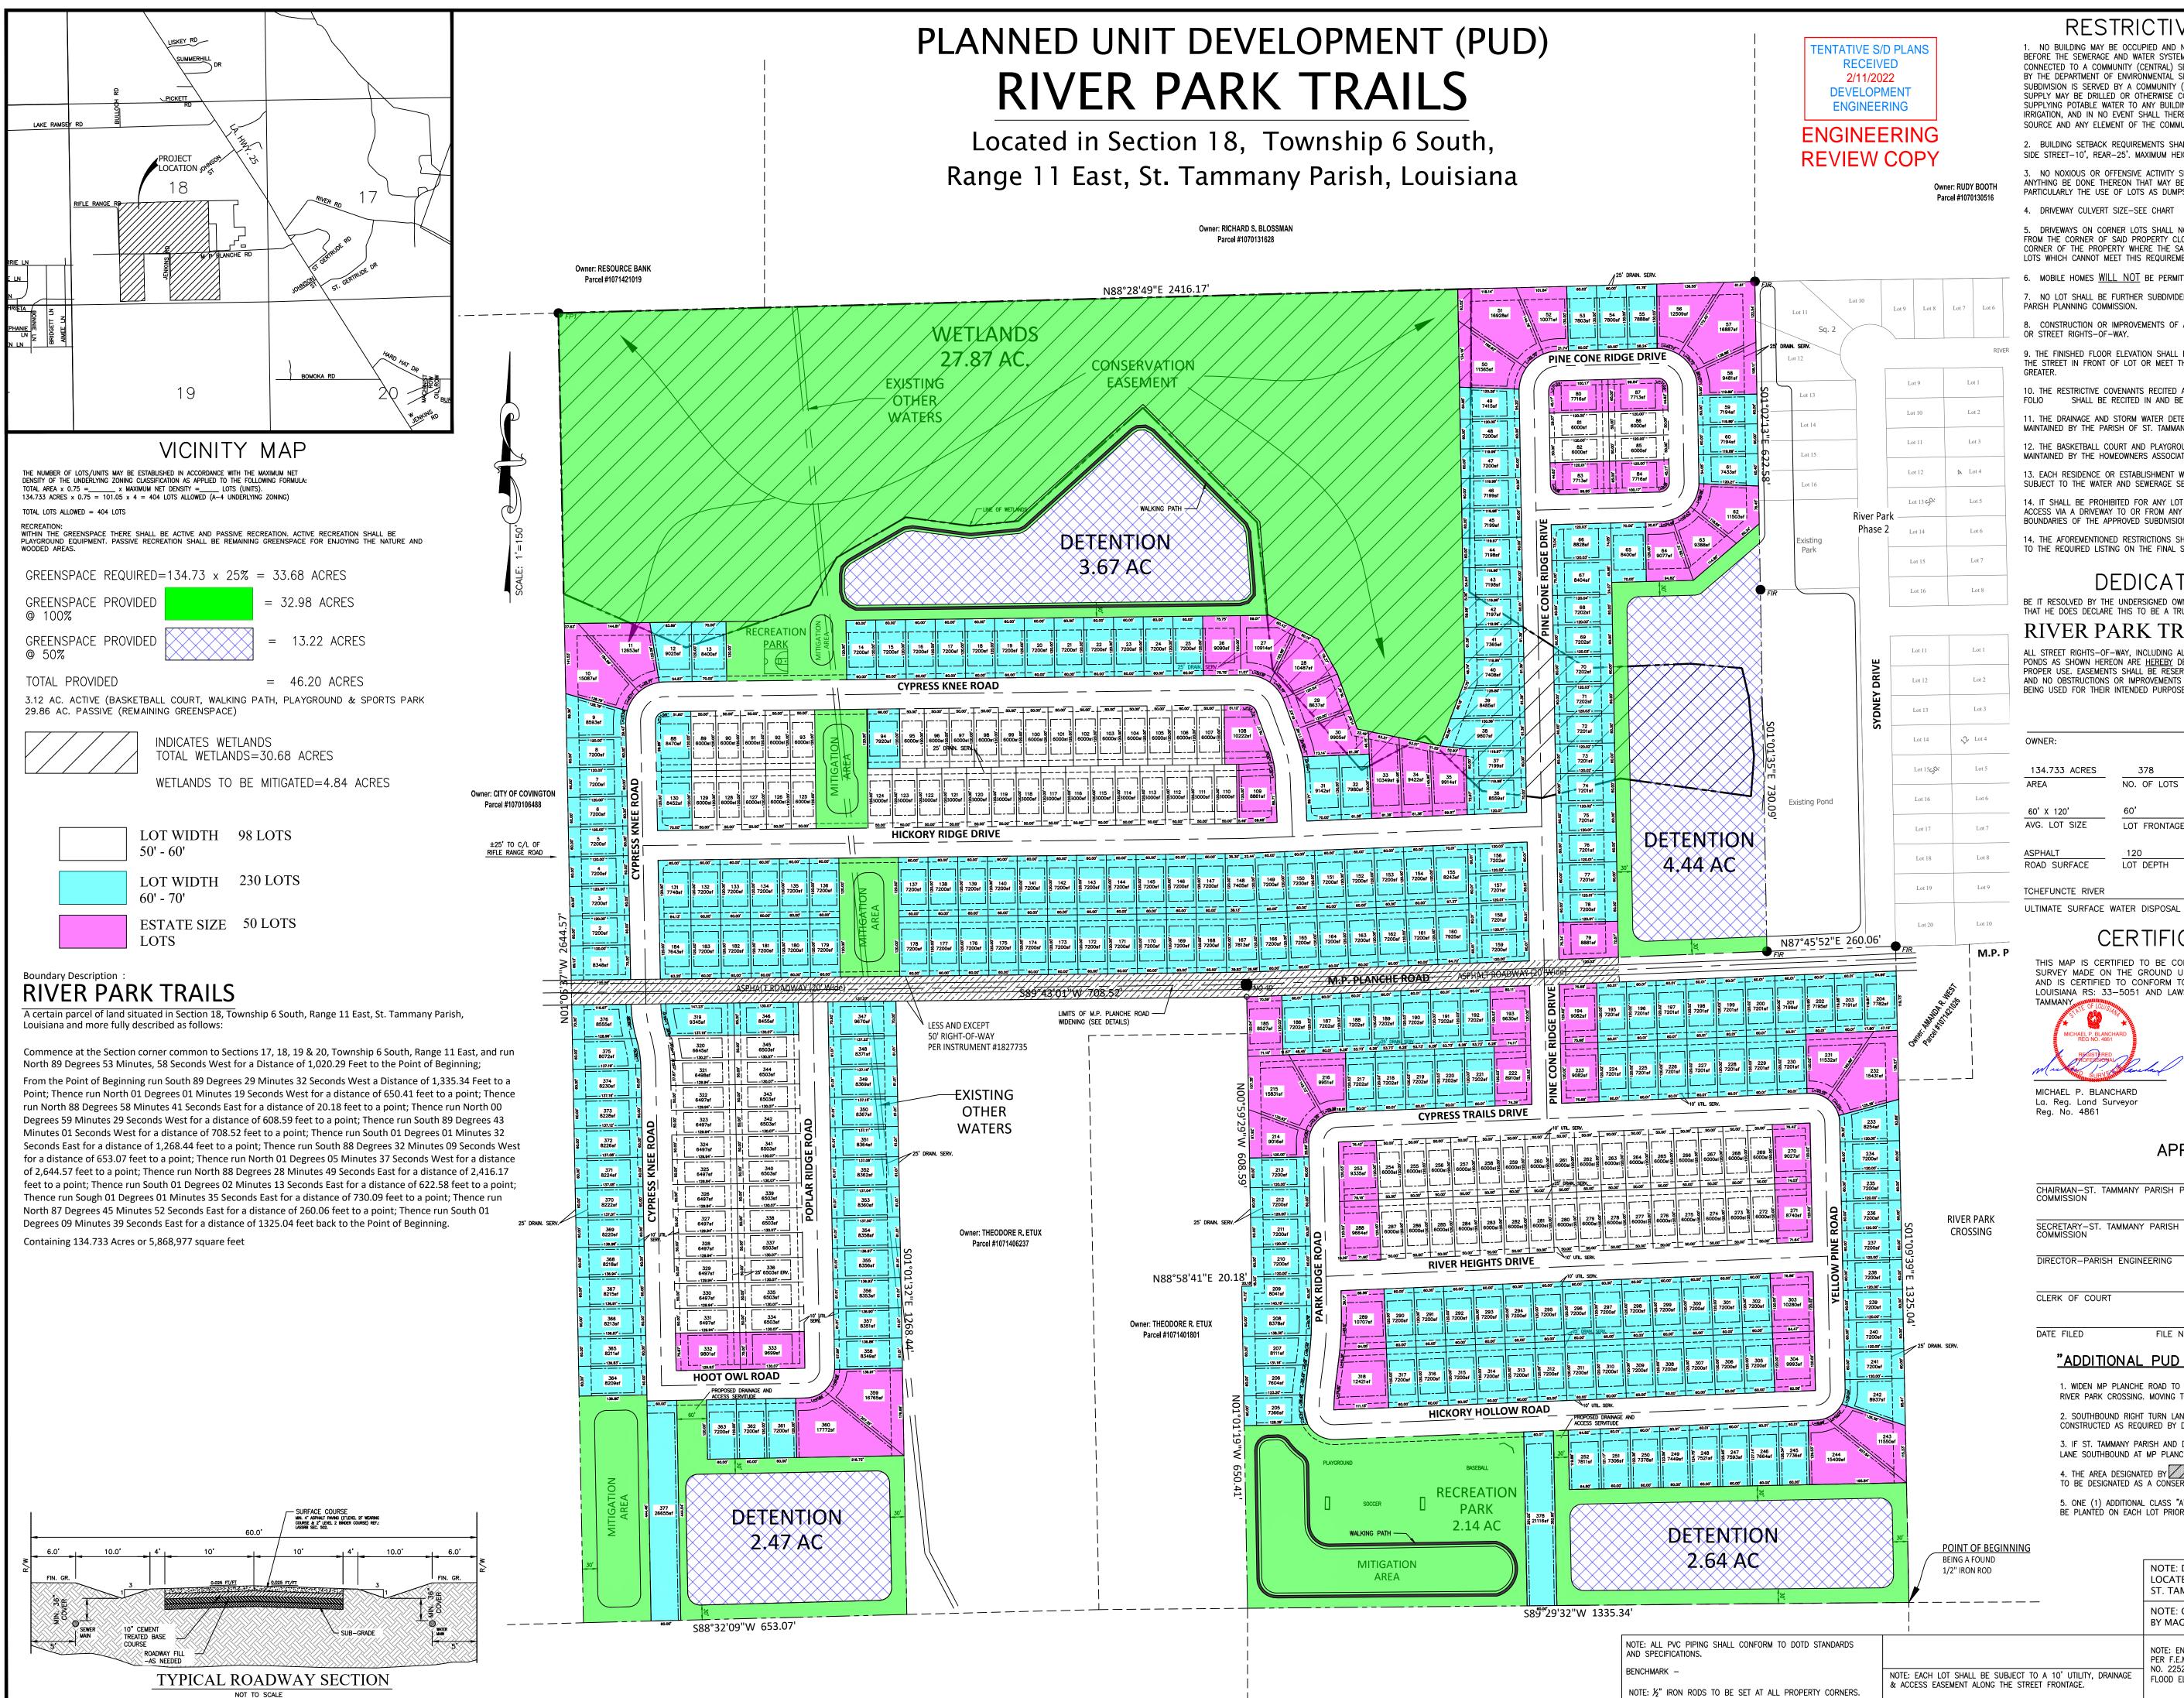

#### 14- 2022-2753-TP

River Park Trails Subdivision (formerly River Park Estates Subdivision, Phase 3) Developer/Owner: River Park Estates, LLC Engineer/Surveyor: Deep South Design Group, LLC Parish Council District Representative: Hon. Martha Cazaubon General Location: The property is located on the north side of M. P. Planche Road, west of LA Highway 25, Covington, Louisiana. Ward 3, District 3 **POSTPONED AT THE MARCH 8, 2022 MEETING** 

#### 18- <u>2022-2755-FP</u>

River Park Estates, Phase 2 Developer/Owner: River Park Estates, LLC Engineer/Surveyor: Deep South Design Group, LLC Parish Council District Representative: Hon. Martha Cazaubon General Location: The property is located on the north side of M. P. Planche Road, west of LA Highway 25, Covington, Louisiana. Ward 3, District 3 **POSTPONED AT THE MARCH 8, 2022 MEETING** 