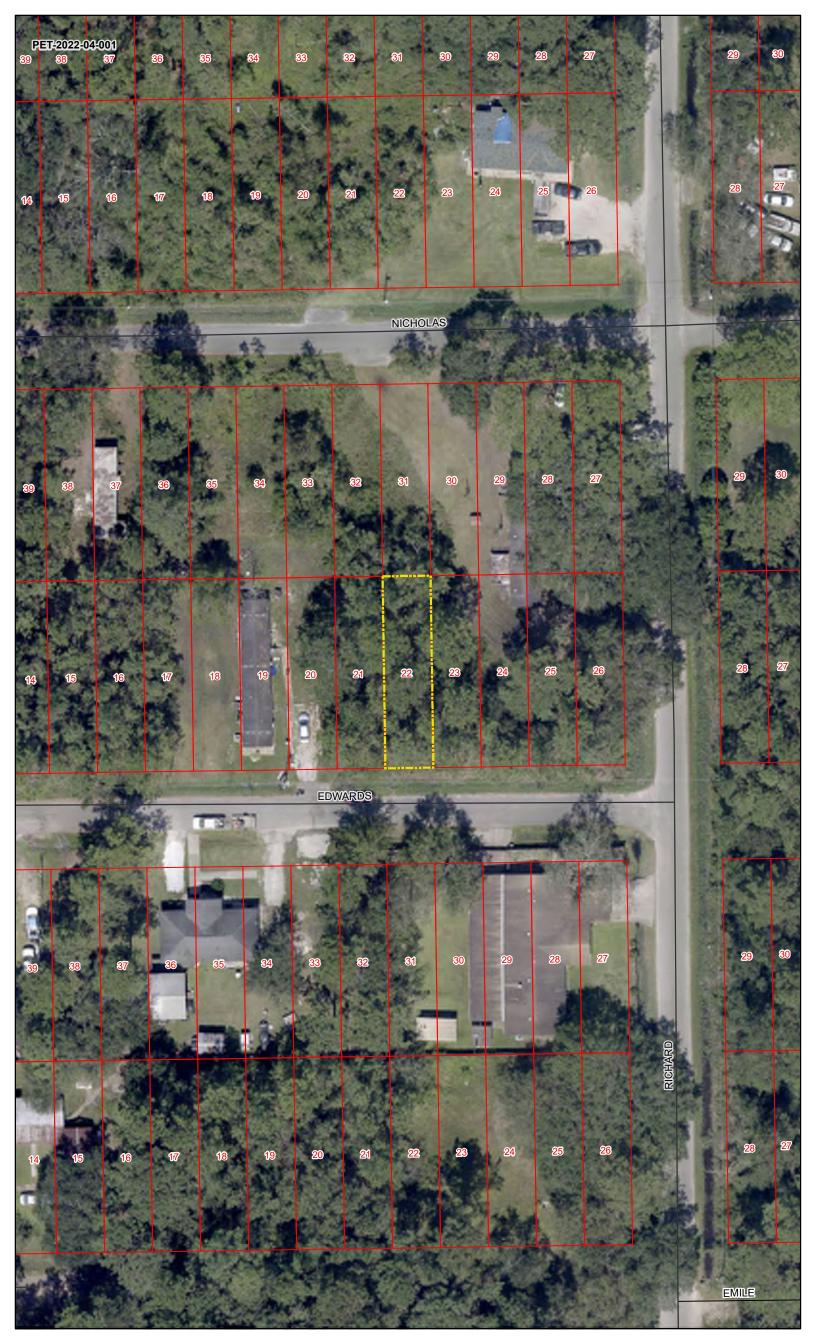

#### 13- PET-2022-04-001

Request to build on a buildable substandard lot of record pursuant to Section 125-84 Contiguous Lot Rule, of Chapter 125 Subdivision Regulations, located on the north side of Edward Street, east of August Avenue, being lot 22, Square 44, West Addition to Morgan Subdivision, Slidell, Louisiana. Ward 9, District 14

Owner/Portioner/Representative: Lateisha Foster

Parish Council District Representative: Thomas J. Smith