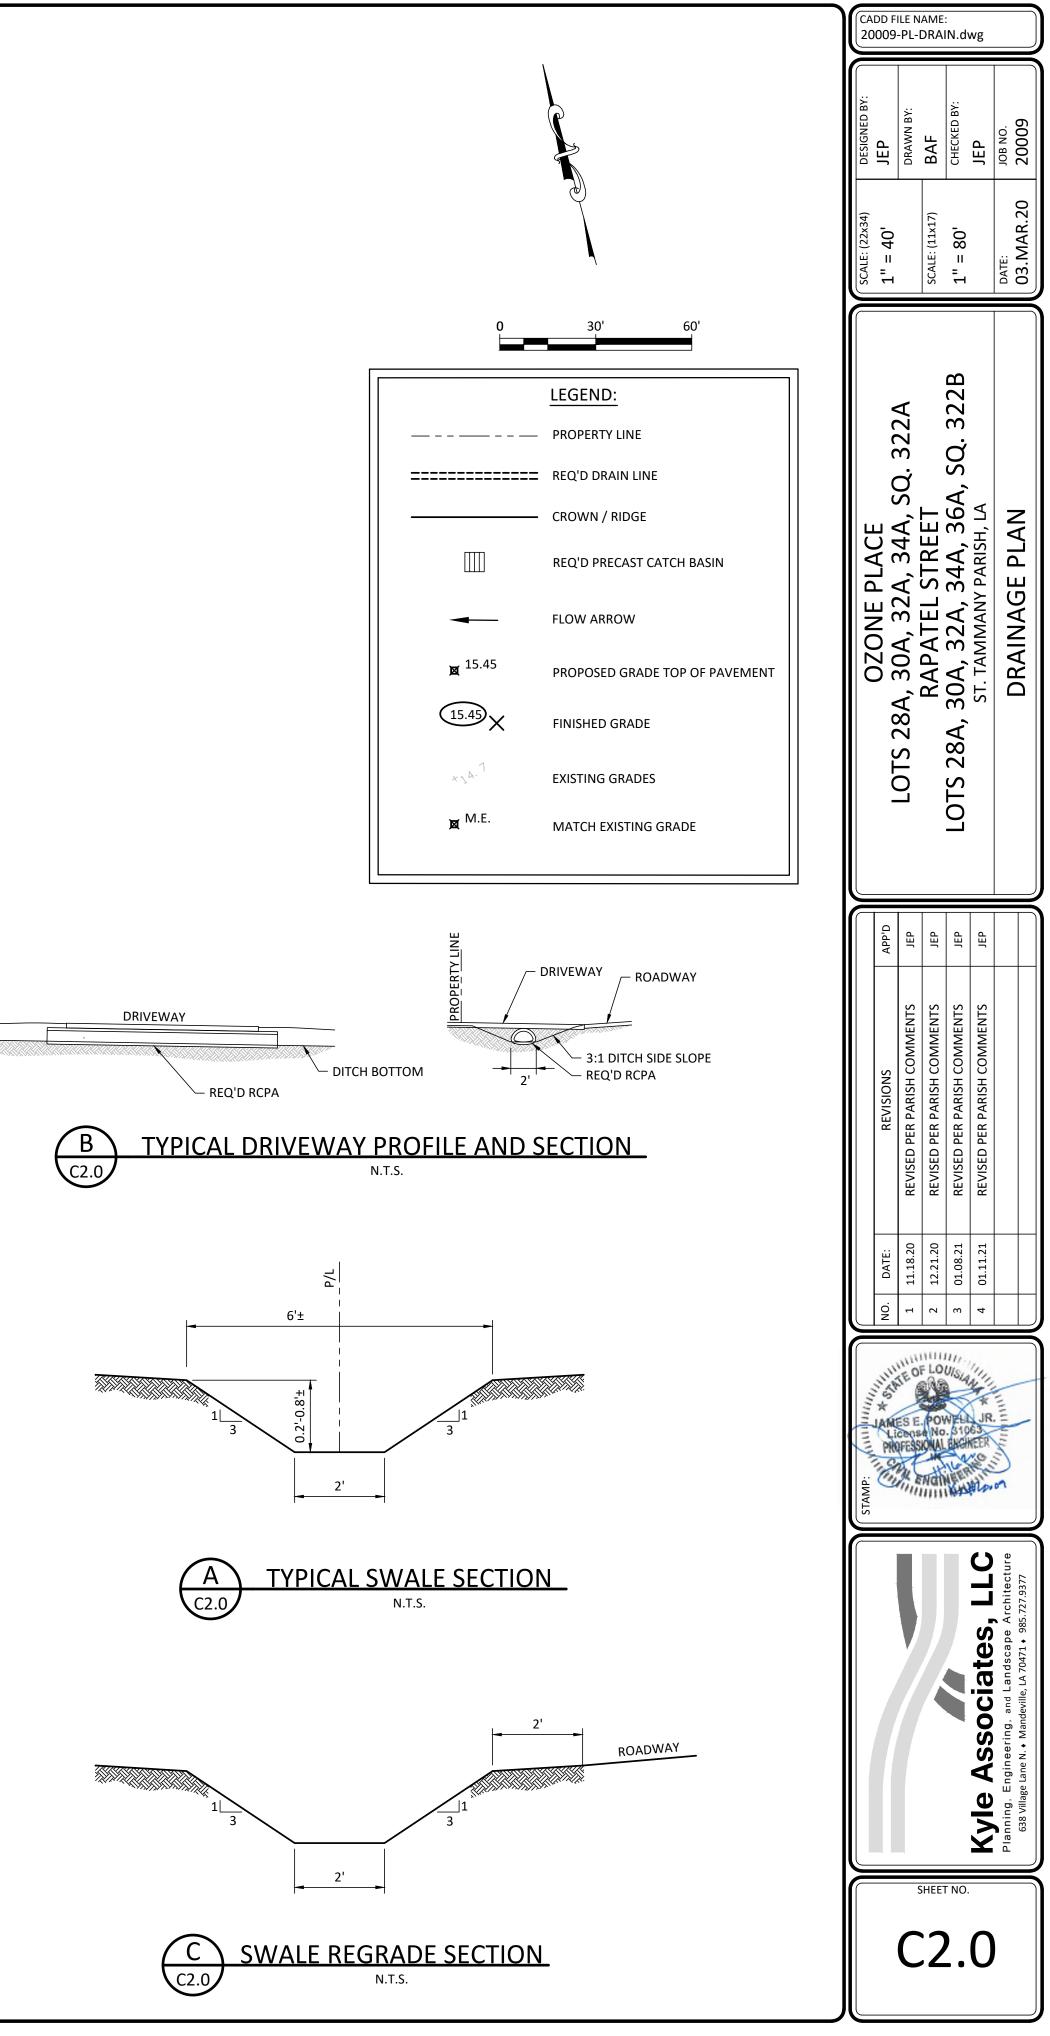

tions for this development have been provided to the parish by way of the attached Drainage Summary Report (revised November 18, 2020 per STP comments) which shows an insignificant increase in runoff as a result of the proposed improvements. Coupled with the fact that there is not a location to construct any detention within this area, we believe a waiver of the on-site detention requirements is justified for this project.

Please provide your approval of this waiver of the on-site detention requirements and advise of the amount of the "fee in lieu" at your earliest convenience. If you have any additional questions or comments, do not hesitate to contact this office.

Sincerely,

James E. Powell, Jr., P.E., P.L.S. Vice President – Engineering Operations Kyle Associates, LLC

attachment









# THIS PAGE INTENTIONALLY LEFT BLANK