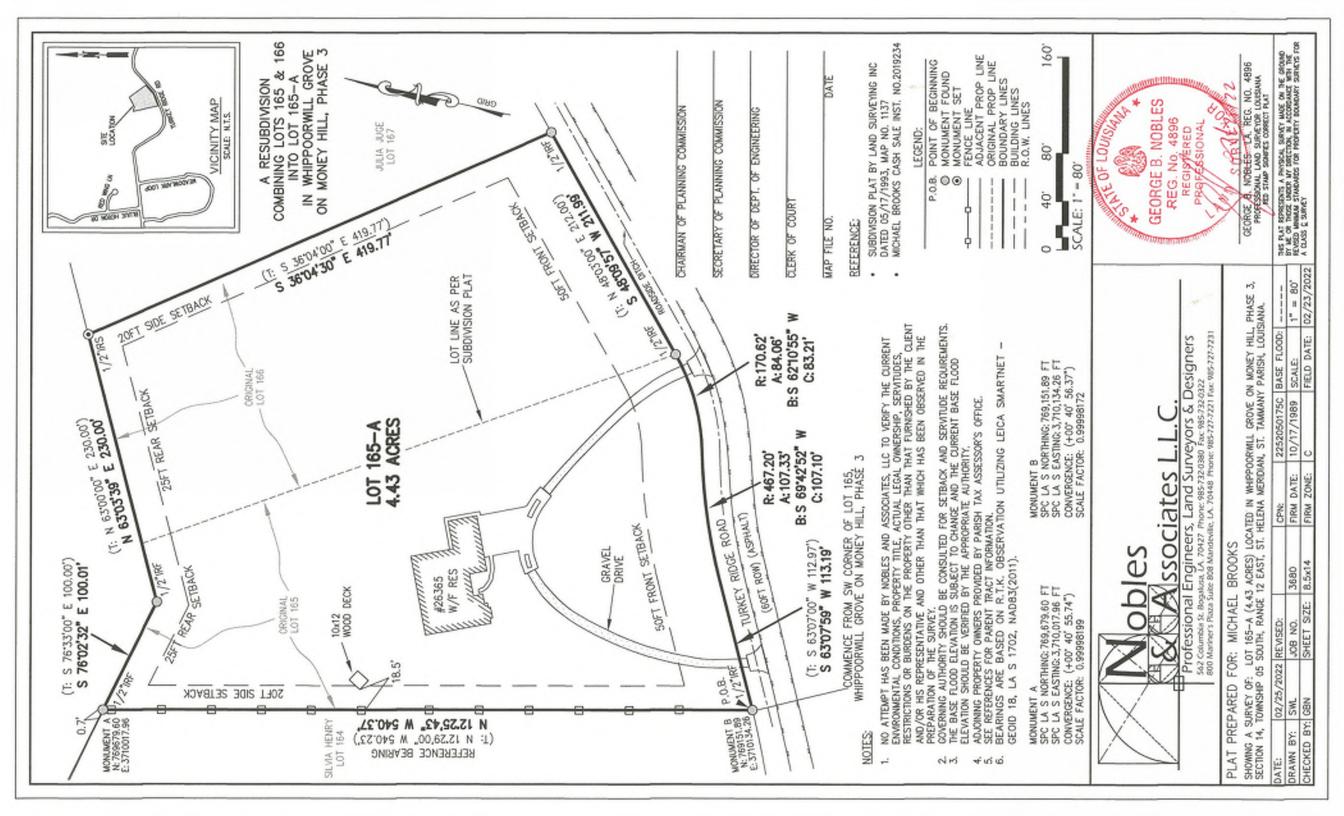

#### 11- 2022-2782-MRP

Resubdivision of lots 165 & 166 into lot 165-A Whippoorwill Grove on Money Hill Phase 3 Owner & Representative: Michael and Edna Brooks

Surveyor: Nobles & Associates, LLC.

Parish Council District Representative: Hon. Cheryl Tanner

General Location: The property is located on the north side of Turkey Ridge Road, east of Blue Heron Drive, Bush, Louisiana. Ward 5, District 6