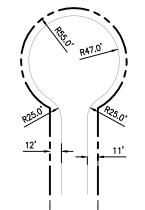

SED ON THE GEOTECHNICAL REPORTS 19-0143 PREPARED BY PREMIER GEOTECH AND TESTING DATED OCTOBER 11, 2019 AS WELL AS PAVEMENT SECTION DESIGN RECOMMENDATION LETTERS DATED JANUARY 29, 2020, THE BASE AND SUBGRADE SHALL CONSIST OF LEAN CLAYS AND SANDY LEAN CLAYS (CL) OR CLAYEY SANDS (SC) HAVING THE FOLLOWING RECOMMENDED MATERIAL PROPERTIES AND PLOTS ABOVE THE "A-LINE" ON THE PLASTICITY CHART: LIQUID LIMIT: 40 MAXIMUM
   PLASTICITY INDEX: 20 MAXIMUM
- INERT MATERIAL (NON-EXPANSIVE)FREE OF ORGANICS
- MAXIMUM PARTICLE SIZE: 2-INCHES
- EACH LIFT SHALL BE PLACED IN MAXIMUM LIFTS OF 8" OF LOOSE MATERIAL AND COMPACTED TO 95% STANDARD PROCTOR PER ASTM D-698. THIS MATERIAL MUST BE CERTIFIED AND APPROVED BY THE OWNER'S INDEPENDENT TESTING LABORATORY AND/OR THE GEOTECHNICAL ENGINEER OF RECORD PRIOR TO ITS



**BROW DETAIL** N.T.S.



50' ROW

| PARCEL CURVE DATA |            |          |         |                               |  |
|-------------------|------------|----------|---------|-------------------------------|--|
| CURVE             | DELTA      | RADIUS   | LENGTH  | CHORD BEARING & DISTANCE      |  |
| C1                | 074•09'09" | 320.00'  | 414.15' | S51°13'00"W - 385.84'         |  |
| C2                | 085*51'56" | 25.00'   | 37.47'  | S57°04'24"W - 34.06'          |  |
| C3                | 011°49'11" | 355.00'  | 73.23'  | N08°13'50"E – 73.10'          |  |
| C4                | 011*28'38" | 975.00'  | 195.31' | N85°43'57"W - 194.98'         |  |
| C5                | 091°02'34" | 200.00'  | 317.80' | N45°56'58"W - 285.41'         |  |
| C6                | 027•23'14" |