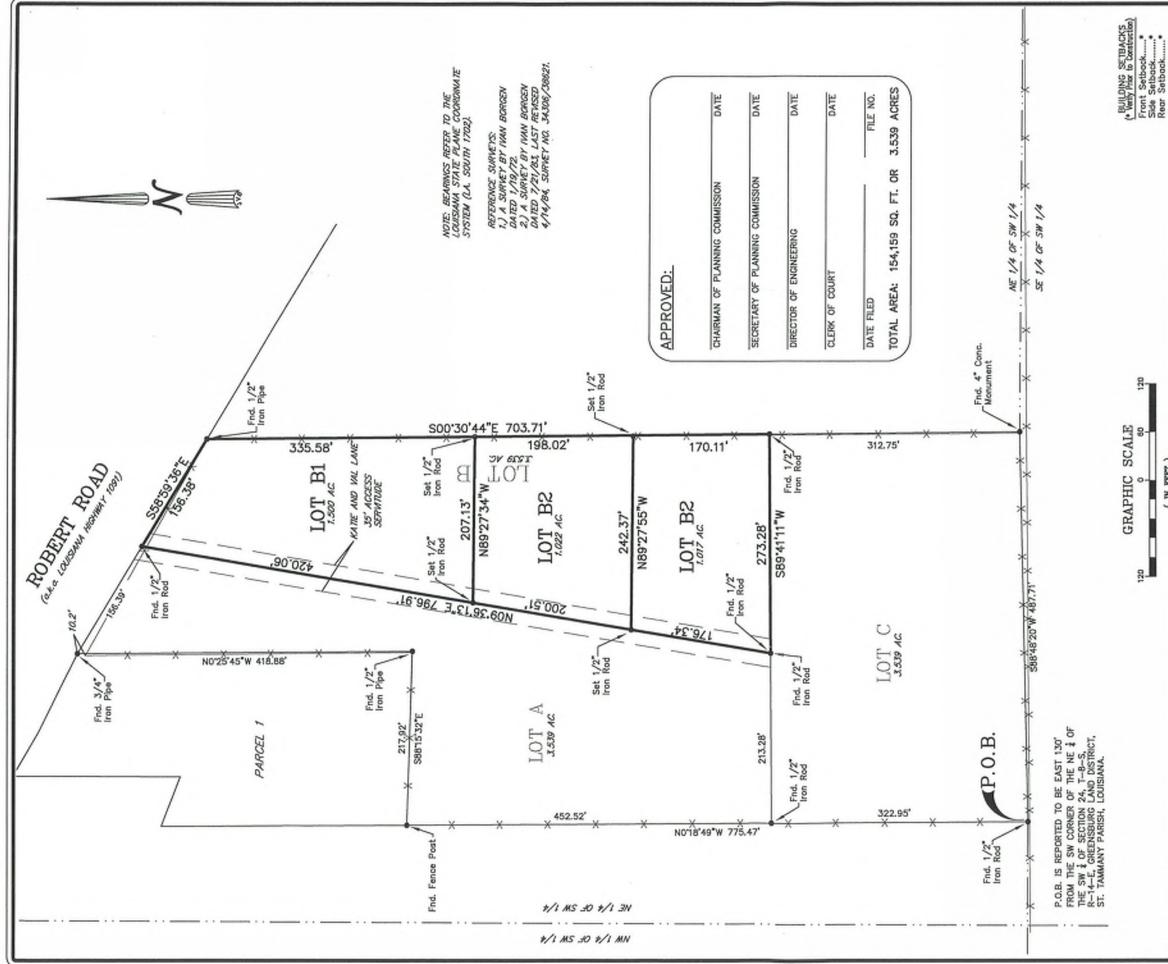

duss@ismoly/tedmix/Emsl

CASE NO.: 2022-2786-MSP

Owners & Representative: Keith R. and Jane H. Campo

ENGINEER/SURVEYOR: J.V. Burkes & Associates, Inc.

| SECTION: 24          | TOWNSHIP: 8 South | RANGE: 14 East                                                                                              |
|----------------------|-------------------|-------------------------------------------------------------------------------------------------------------|
| WARD: 8              | PARISH COUNCI     | IL DISTRICT: 14                                                                                             |
| TYPE OF DEVELOPMENT: | RURAL (Low densit | ential acreage between 1-5 acres)<br>ty residential 5 acres or more)<br>i-family, commercial or industrial) |

GENERAL LOCATION: Located on the south side of Robert Road, west of Katie & Val Lane, Pearl River, Louisiana.

SURROUNDING LAND USES: Residential & Undeveloped

TOTAL ACRES IN DEVELOPMENT: 3.539 acres

NUMBER OF LOTS/PARCELS: 3.539 acres (Lot B) into lots B-1, B-2, & B-3

ZONING: A-3 Suburban District

#### **STAFF COMMENTARY:**

#### Department of Planning & Development and Department of Engineering

The applicant is requesting to create three (3) lots B1, B2 & B3. The minor subdivision request requires a public hearing due to:

- The minor subdivision of the three lots is proposed to be access from a proposed 35 foot access drive, requiring approval from the Planning Commission.
- Lot B was previously part of a minor subdivision approved in October 2021 (2021-2553-MSP).
- Requesting a waiver to construct the 35' access servitude and the required drainage prior to building permit being issued on lots B2 & B3 instead of prior to plats being recorded. Add the following note to the survey: BUILDING PERMITS CANNOT BE FILED ON LOTS B2 & B3 UNTIL THE DRAINAGE AND ROAD HAS BEEN COMPLETED IN ACCORDANCE WITH THE MINOR SUBDIVISION ORDINANCE.
- Allowing construction of the private drive up to Lot B-3, since Lot C is not part of he minor subdivision.

- 1. Correct survey as follow: Lot B1, Lot B2, Lot B2-Lot B3.
- 2. As per 911 Communication District, survey shall be amended as follow: Robert Road (a.k.a. Louisiana Highway 1091) HWY 1091 AKA ROBERT RD
- 3. Add previous minor subdivision file reference number 6057A to the survey
- 4. Provide recordation information for the 35 foot access servitude.

- 5. Confirm that the calculation for the area of lots B-1, B-2 & B-3 is exclusive of the proposed private drive.
- 6. Reduce the length of the 35 foot access servitude to extend up to lot B3 since Lot C is not included in the minor subdivision.
- 7. Submit plans of proposed private drive to the Department of Engineering for review and approval.
- 8. The private drive is subject to Section 125-189 Minimum construction standards for a private drive (listed below):
  - a. Perpetual servitude of access with a minimum width of 35 feet.
  - b. Driving surface of 20 feet in width with two-foot shoulders on each side of the drive and  $5\frac{1}{2}$  feet on each side of the shoulder devoted to ditching/drainage and or utilities.
  - c. Drive shall be constructed with suitable compacted subbase materials and overlaid with an aggregate material (i.e., shell, gravel, limestone, three-course treatment, asphalt, concrete, etc.) that is acceptable to the Department of Engineering.
  - d. Ditch or ditches shall be constructed on either one or both sides of a drive in accordance to standard practices adopted by the Department of Engineering in order to provide adequate drainage.
  - e. Plans for the construction of the private drive and drainage submitted to the Department of Engineering for review and approval prior to the initiation of work.
  - f. Final inspection of the work performed by the Department of Engineering, after the private drive has been constructed and drainage improvements made.
  - g. Once the private drive has been constructed and all drainage improvements completed and approved by the Department of Engineering, then, and only then can the minor subdivision be recorded for public record in the clerk of court's office and the lots sold or donated.

In order to approve the waivers a 2/3rds majority vote of the full membership of the commission (8 members) is needed, pursuant to Section 125-224 Waiver of Regulations, of Chapter 125 - Subdivision Regulations.