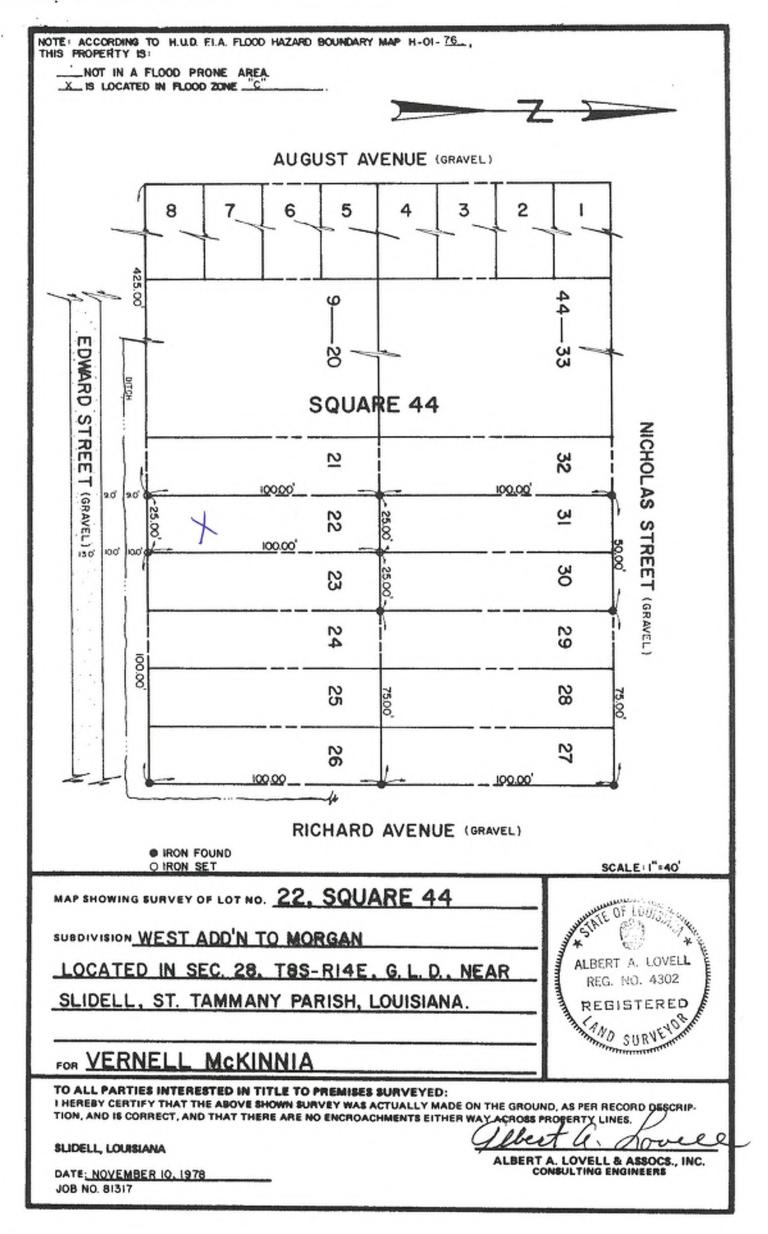

#### 13- PET-2022-04-001

Request to build on a buildable substandard lot of record pursuant to Section 125-84 Contiguous Lot Rule, of Chapter 125 Subdivision Regulations, located on the north side of Edward Street, east of August Avenue, being lot 22, Square 44, West Addition to Morgan Subdivision, Slidell, Louisiana. Ward 9, District 14

Owner/Portioner/Representative: Lateisha Foster

Parish Council District Representative: Thomas J. Smith