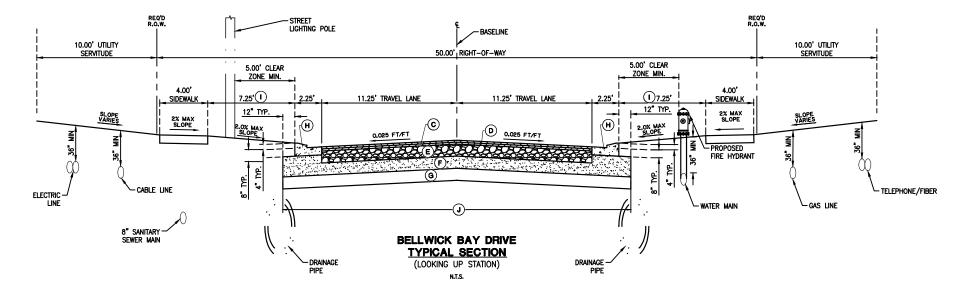

#### 26- <u>2020-2012-PP</u>

Lakeshore Villages, Phase 11

Developer/Owner: D.R. Horton, Inc. - Gulf Coast

Engineer/Surveyor: Duplantis Design Group, PC

Parish Council District Representative: Hon. Jake Airey

General Location: The property is located north of Oak Harbor Blvd., west of LA Highway 433, east of Interstate-10, Slidell, Louisiana. Ward 9, District 13

### Developer is requesting modifications to the Preliminary Plat approved at the September 8, 2020 meeting