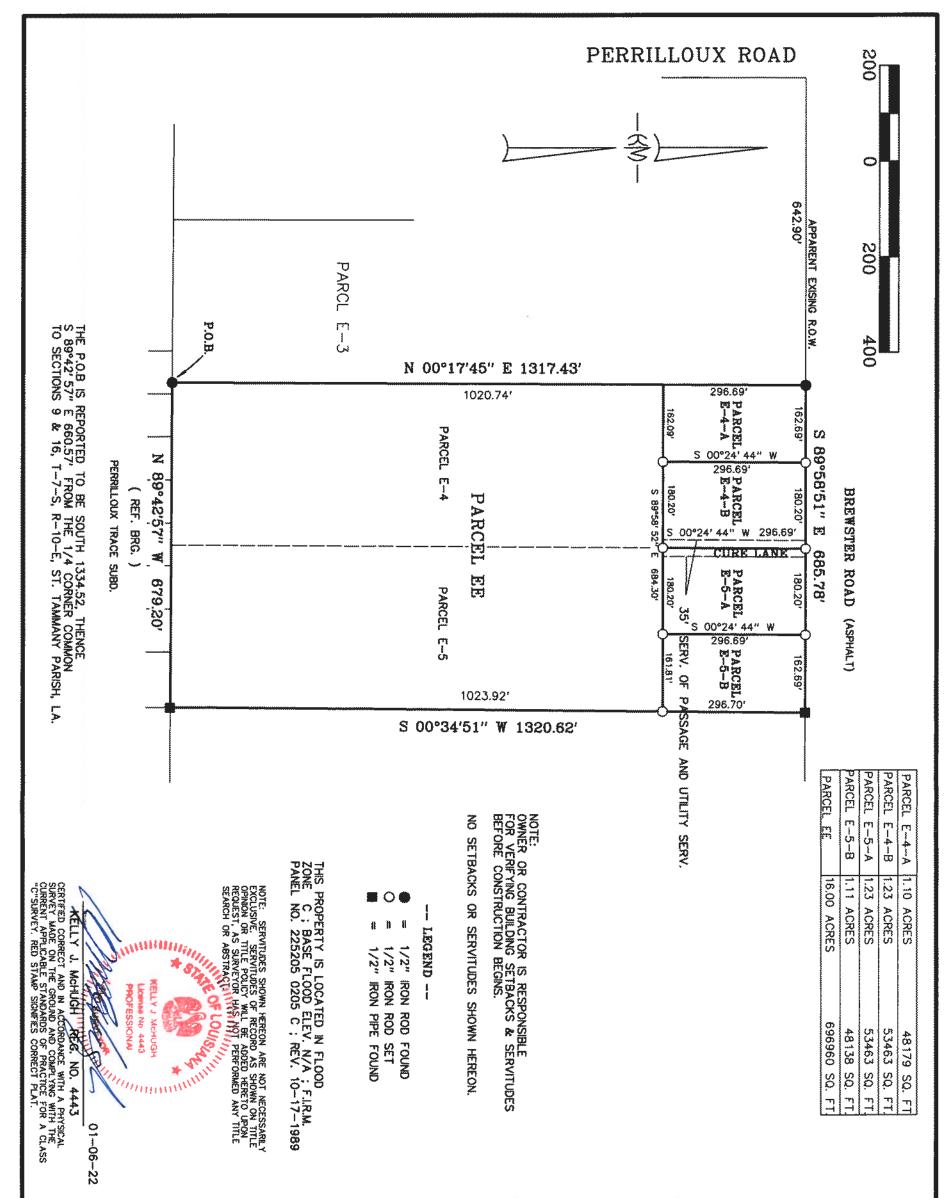

#### 7- 2022-2791-MSP

A minor subdivision of Parcel EE into Parcels EE-1, EE-2, EE-3, EE-4 Owners & Representatives: Gillis E & Jamie Cure Parish Council District Representative: Hon. Michael Lorino, Jr. General Location: The parcel is located on the south side of Brewster Road, east and west of Cure Lane, Madisonville, Louisiana. Ward 1, District 4