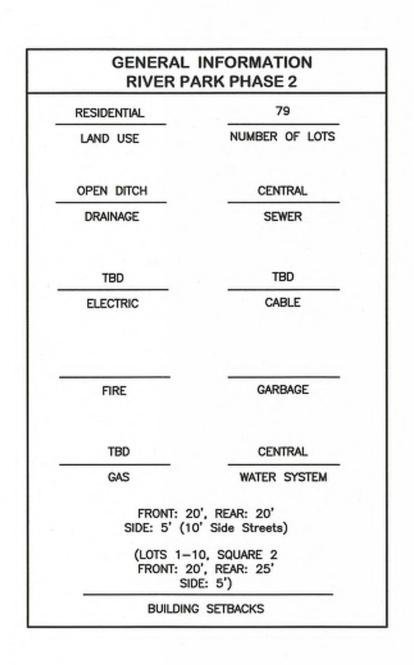

#### 18- <u>2022-2755-FP</u>

River Park Estates, Phase 2 Developer/Owner: River Park Estates, LLC Engineer/Surveyor: Deep South Design Group, LLC Parish Council District Representative: Hon. Martha Cazaubon General Location: The property is located on the north side of M. P. Planche Road, west of LA Highway 25, Covington, Louisiana. Ward 3, District 3 **POSTPONED AT THE MARCH 8, 2022 MEETING** 

#### 14. <u>2022-2755-FP</u>

River Park Estates, Phase 2

Developer/Owner: River Park Estates, LLC

Engineer/Surveyor: Deep South Design Group, LLC

Parish Council District Representative: Hon. Martha Cazaubon

General Location: The property is located on the north side of M. P. Planche Road, west of LA Highway 25, Covington, Louisiana. Ward 3, District 3

A Public Hearing was opened for discussion of this case and the following individual(s) provided testimony in favor of this request: None