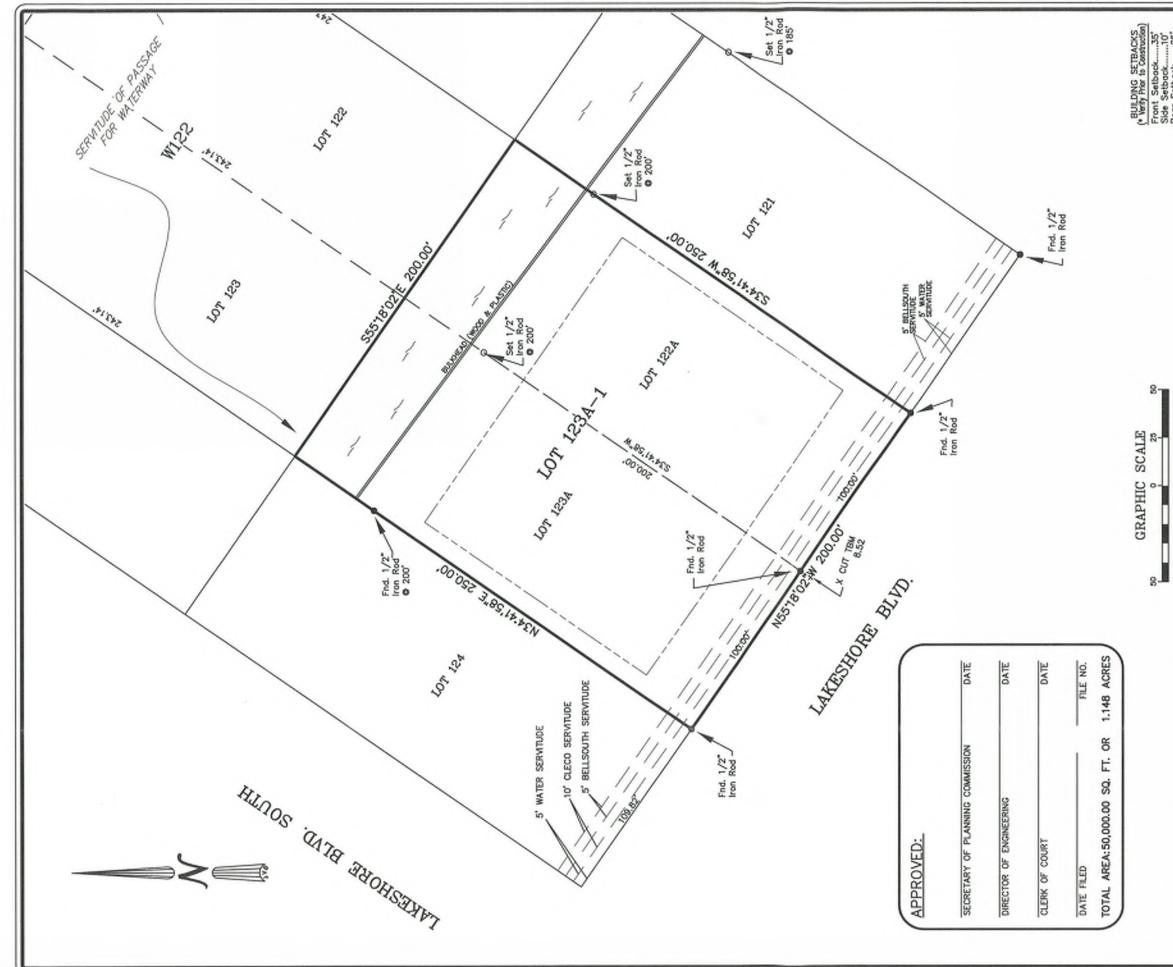

#### 12- <u>2022-2785-MRP</u>

Resubdivision of lots 122A & 123A into lot 123A-1 Lakeshore Est. Phase 1A-1 Owner & Representative: Michael & Maureen Perkins Surveyor: J.V. Burkes & Associates, Inc.

Darish Council District Porresontative: Hon Joke A

Parish Council District Representative: Hon. Jake A. Airey

General Location: The property is located on the north side of Lakeshore Blvd, east of Lakeshore Blvd. South, Slidell, Louisiana. Ward 9, District 13