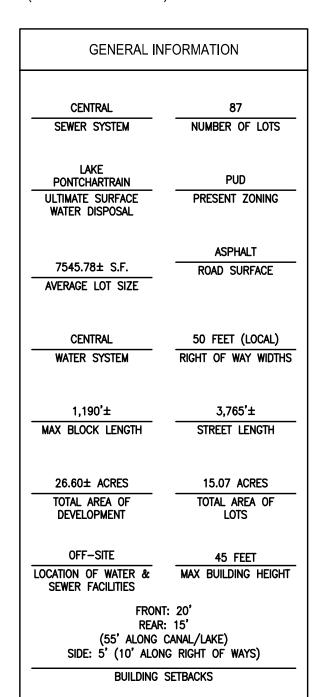

#### 24- 2021-2398-PP

Alexander Ridge, Phase 4

Developer/Owner: Savannahs Community, LLC

Engineer: Kyle Associates, LLC

Parish Council District Representative: Hon. David Fitzgerald

General Location: East of LA Highway 1081, South of Smith Road, Covington, Louisiana. Ward 3, District 2

Developer is requesting modifications to the Preliminary Plat approved at the June 8, 2021 meeting