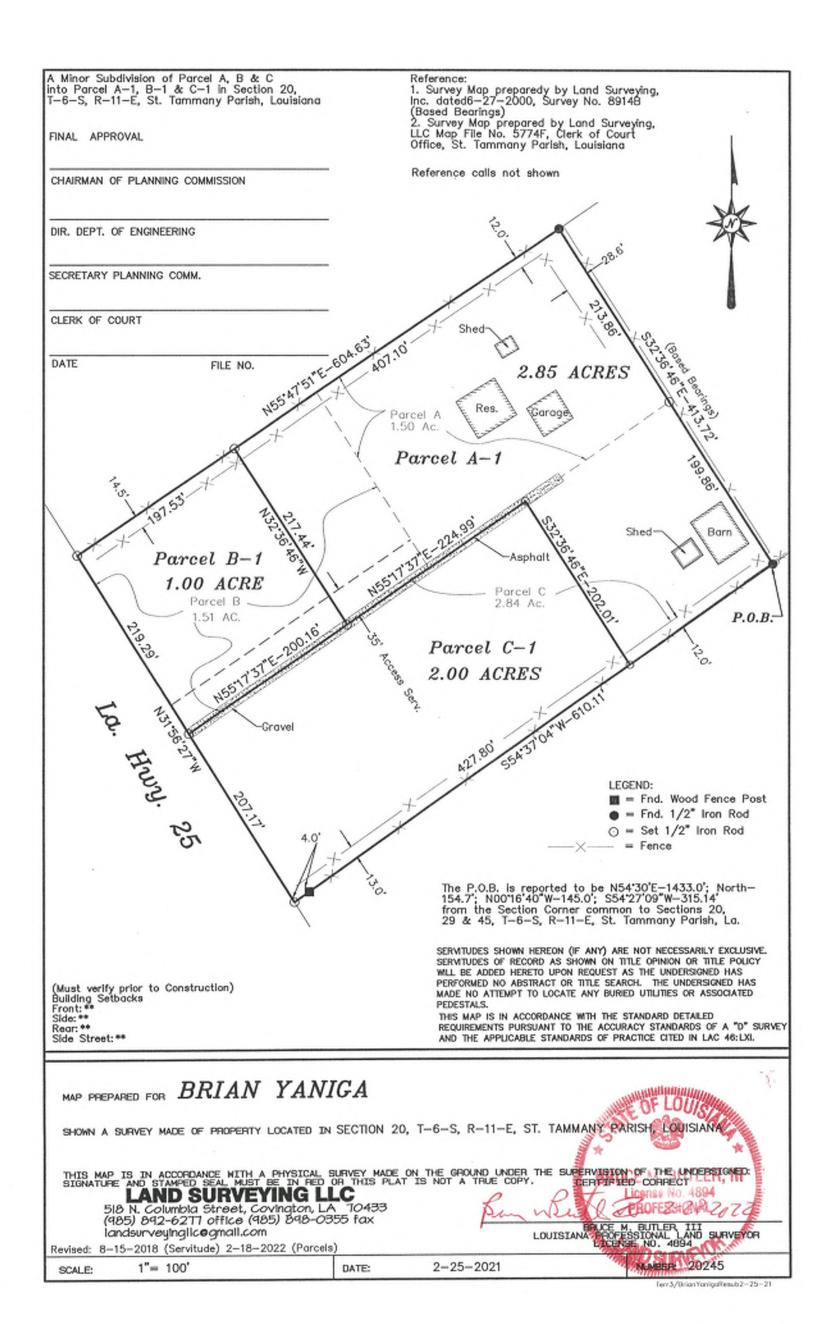

#### 23- <u>2021-2326-MSP</u>

A minor subdivision of Parcels A, B & C into Parcels A-1, B-1 & C-1 Owners & Representatives: Michael W. Wittich, Kathryn Gayle Wittich, Brian Yaniga, Alicia Graham Jordan

Parish Council District Representative: Hon. David R. Fitzgerald

General Location: The parcel is located on the east side of LA Highway 25, north of Airport Road, south of Wylie Jenkins Road, Covington, Louisiana. Ward 3, District 2