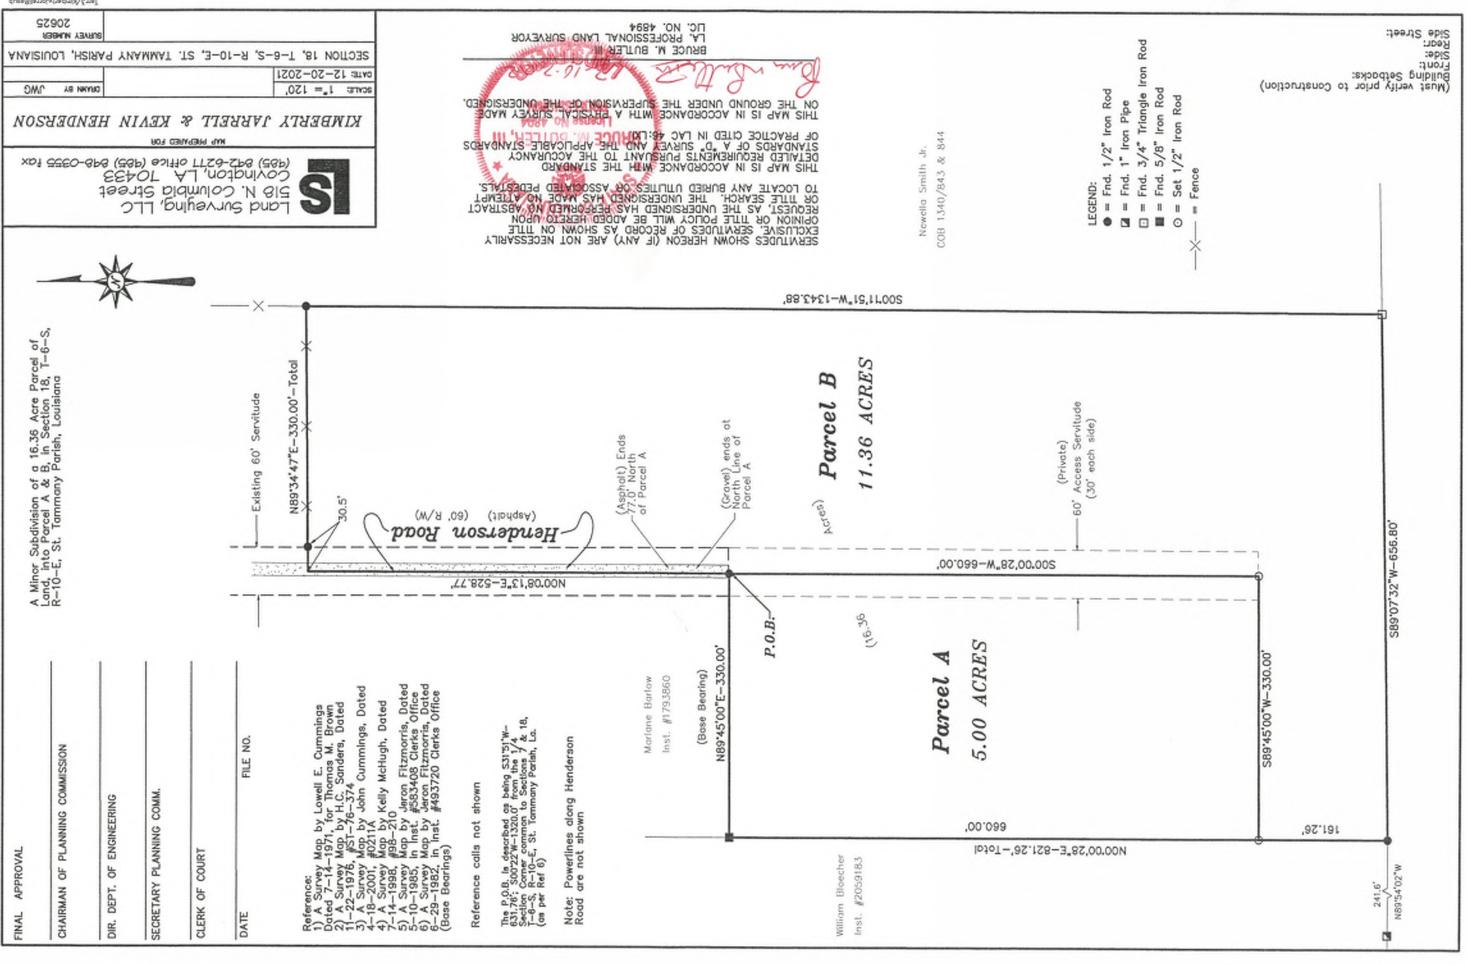

CASE NO.: 2022-2781-MSP

Owners & Representative: Kimberly H. Jarrell, Kevin Henderson, Keith Henderson Jr.

ENGINEER/SURVEYOR: Land Surveying LLC

| SECTION: 18          | TOWNSHIP: 6 South | RANGE: 10 East                                                                                                |
|----------------------|-------------------|---------------------------------------------------------------------------------------------------------------|
| WARD: 1              | PARISH COUNC      | IL DISTRICT: 3                                                                                                |
| TYPE OF DEVELOPMENT: | X RURAL (Low dens | dential acreage between 1-5 acres)<br>ity residential 5 acres or more)<br>i-family, commercial or industrial) |

GENERAL LOCATION: Located at the southeast end of Henderson Road, south of Gottschalk Road, Covington, Louisiana.

SURROUNDING LAND USES: Residential & Undeveloped

TOTAL ACRES IN DEVELOPMENT: 16.36 acres

NUMBER OF LOTS/PARCELS: 16.36 acres into Parcels A & B

ZONING: A-1 Suburban District

#### Department of Planning & Development and Department of Engineering

The applicant is requesting to create two (2) parcels from 16.36 acres. The minor subdivision request requires a public hearing due to:

• Parcel A does not meet the minimum lot width of 300 feet required under A-1 Suburban District requiring a waiver from the Planning Commission.

In order to approve the waivers a 2/3rds majority vote of the full membership of the commission (8 members) is needed, pursuant to Section 125-224 Waiver of Regulations, of Chapter 125 - Subdivision Regulations.