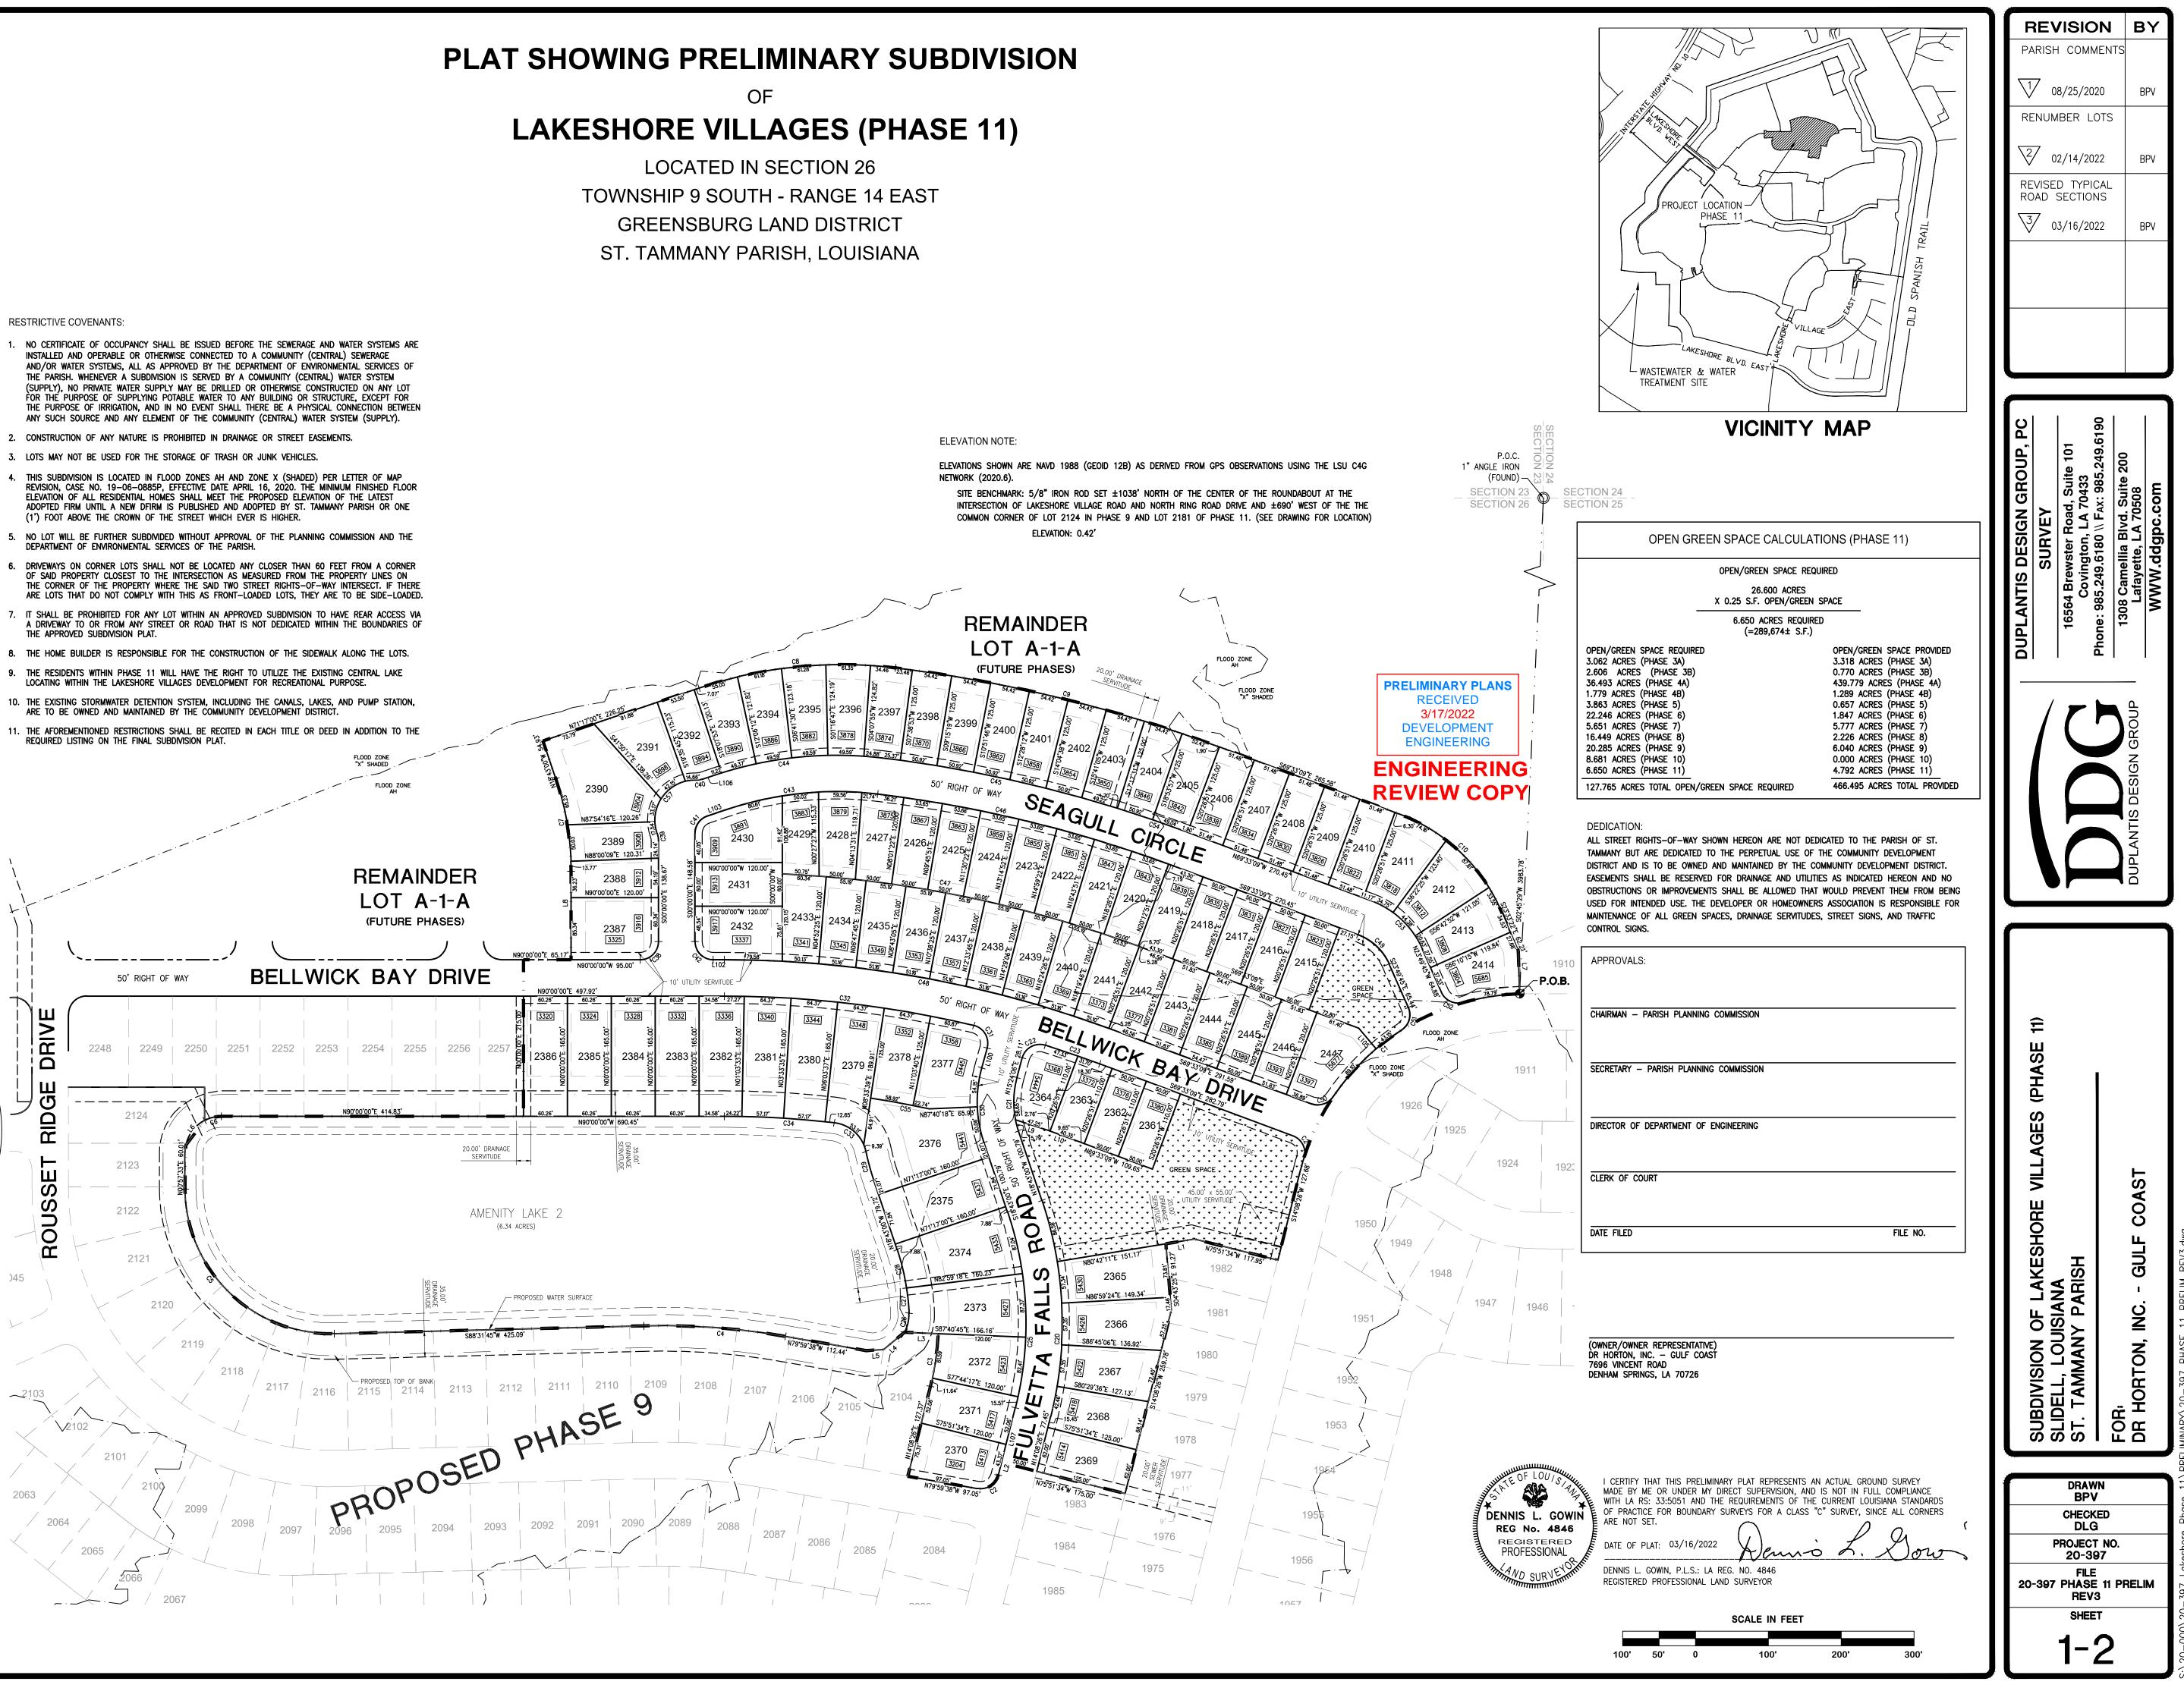

#### 26- <u>2020-2012-PP</u>

Lakeshore Villages, Phase 11

Developer/Owner: D.R. Horton, Inc. - Gulf Coast

Engineer/Surveyor: Duplantis Design Group, PC

Parish Council District Representative: Hon. Jake Airey

General Location: The property is located north of Oak Harbor Blvd., west of LA Highway 433, east of Interstate-10, Slidell, Louisiana. Ward 9, District 13

### Developer is requesting modifications to the Preliminary Plat approved at the September 8, 2020 meeting