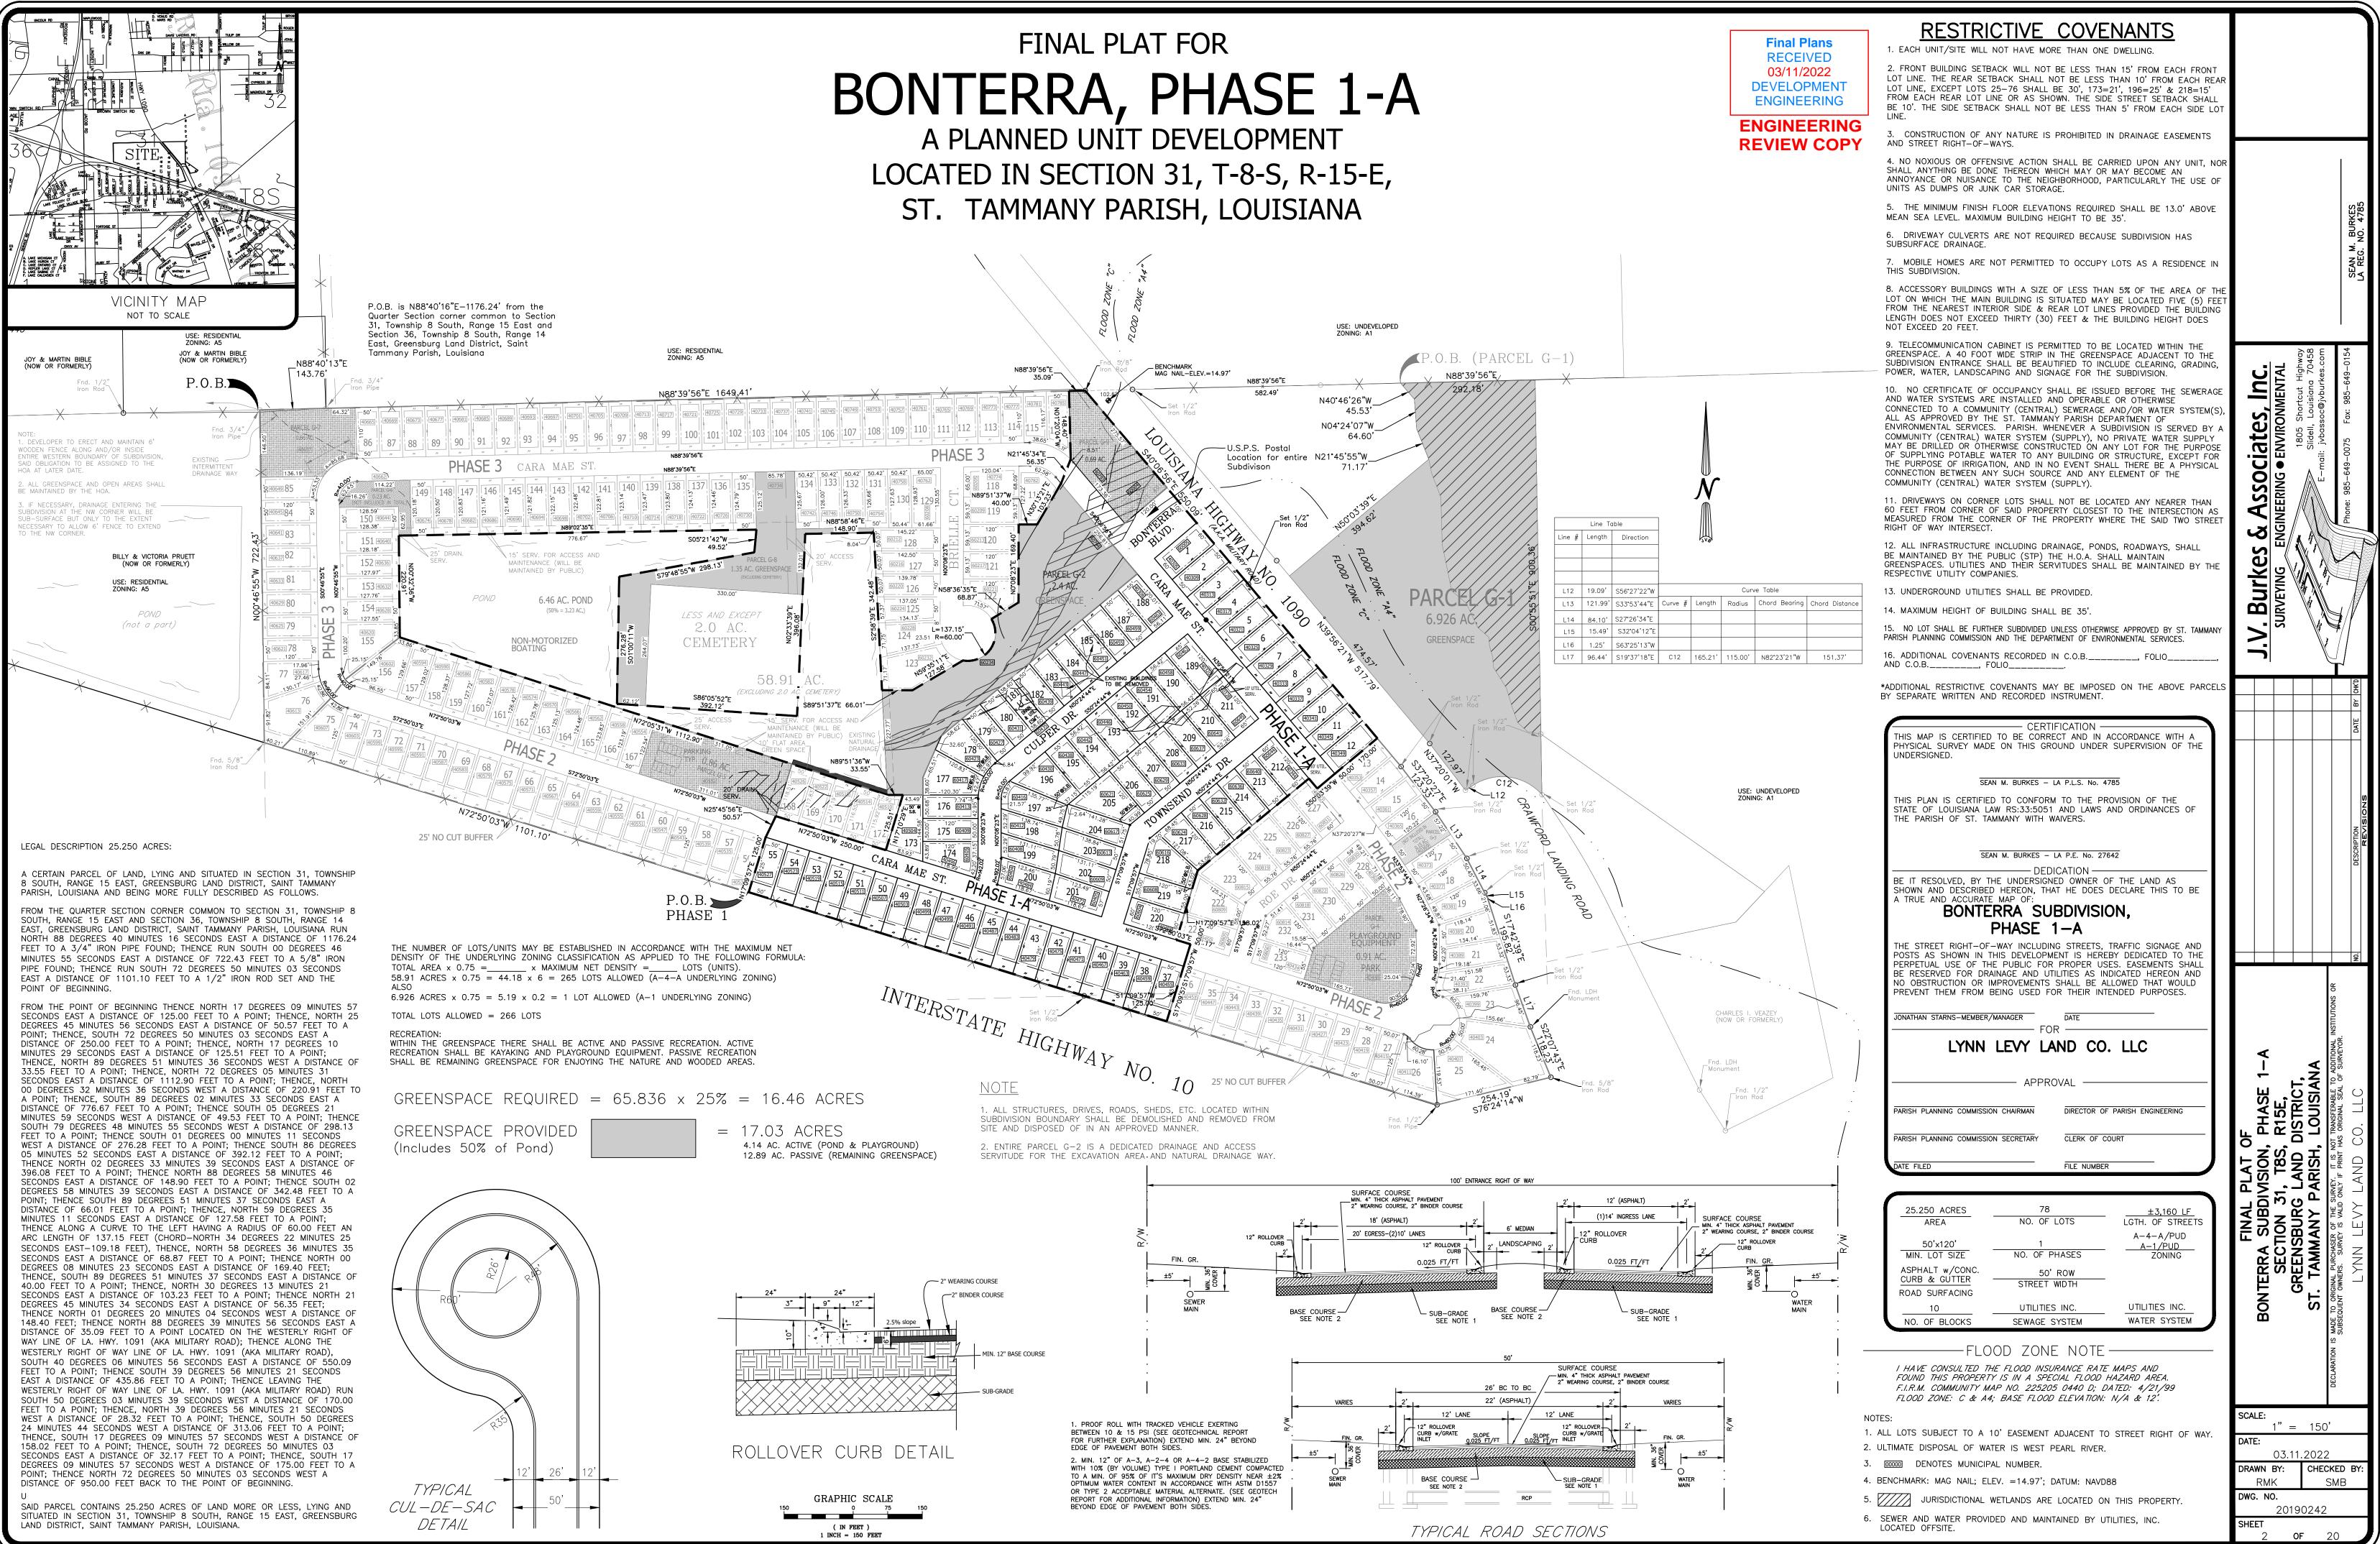

#### 21- <u>2022-2795-FP</u>

Bonterra, Phase 1-A Developer/Owner: Lynn Levy Land Co., LLC Engineer/Surveyor: J.V. Burkes & Associates, Inc. Parish Council District Representative: Hon. Michael Smith General Location: The property is located on the east & west sides of North Military Road/LA Highway 1090, north of Interstate 12, Slidell, Louisiana. Ward 8, District 9

#### 15- <u>2021-2568-PP</u>

Bonterra Subdivision, Phases 2 & 3

Developer/Owner: Lynn Levy Land Co., LLC

Engineer/Surveyor: J.V. Burkes & Associates, Inc.

Parish Council District Representative: Hon. Michael Smith

General Location: The property is located on the east & west sides of North Military Road/LA Highway 1090, north of Interstate 12, Slidell, Louisiana. Ward 8, District 9

POSTPONED FROM OCTOBER 12, 2021, NOVEMBER 9, 2021, DECEMBER 14, 2021, JANUARY 11, 2022, THE FEBRUARY 8, 2022 MEETING AND THE MARCH 8, 2022 MEETING