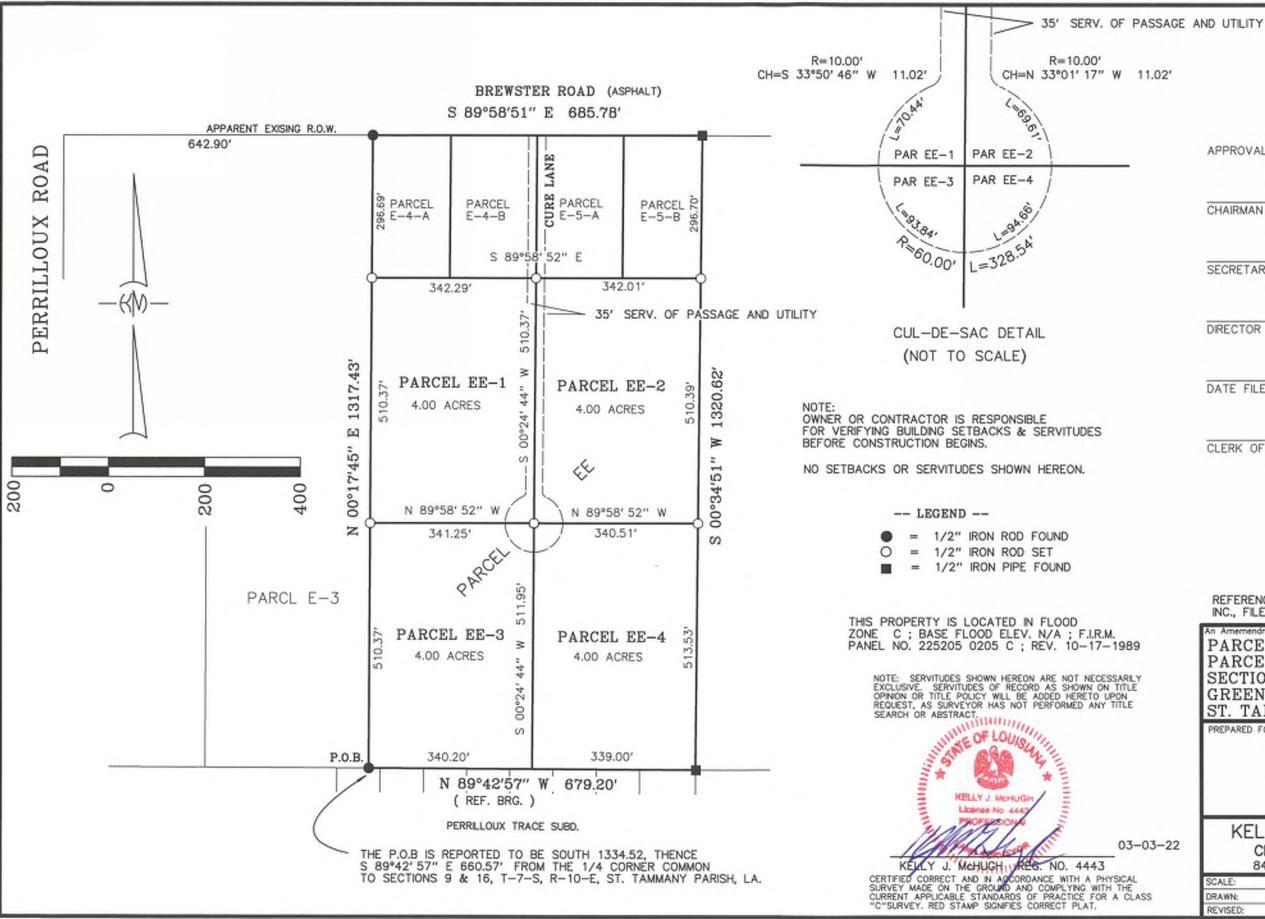

#### 7- 2022-2791-MSP

A minor subdivision of Parcel EE into Parcels EE-1, EE-2, EE-3, EE-4 Owners & Representatives: Gillis E & Jamie Cure Parish Council District Representative: Hon. Michael Lorino, Jr. General Location: The parcel is located on the south side of Brewster Road, east and west of Cure Lane, Madisonville, Louisiana. Ward 1, District 4