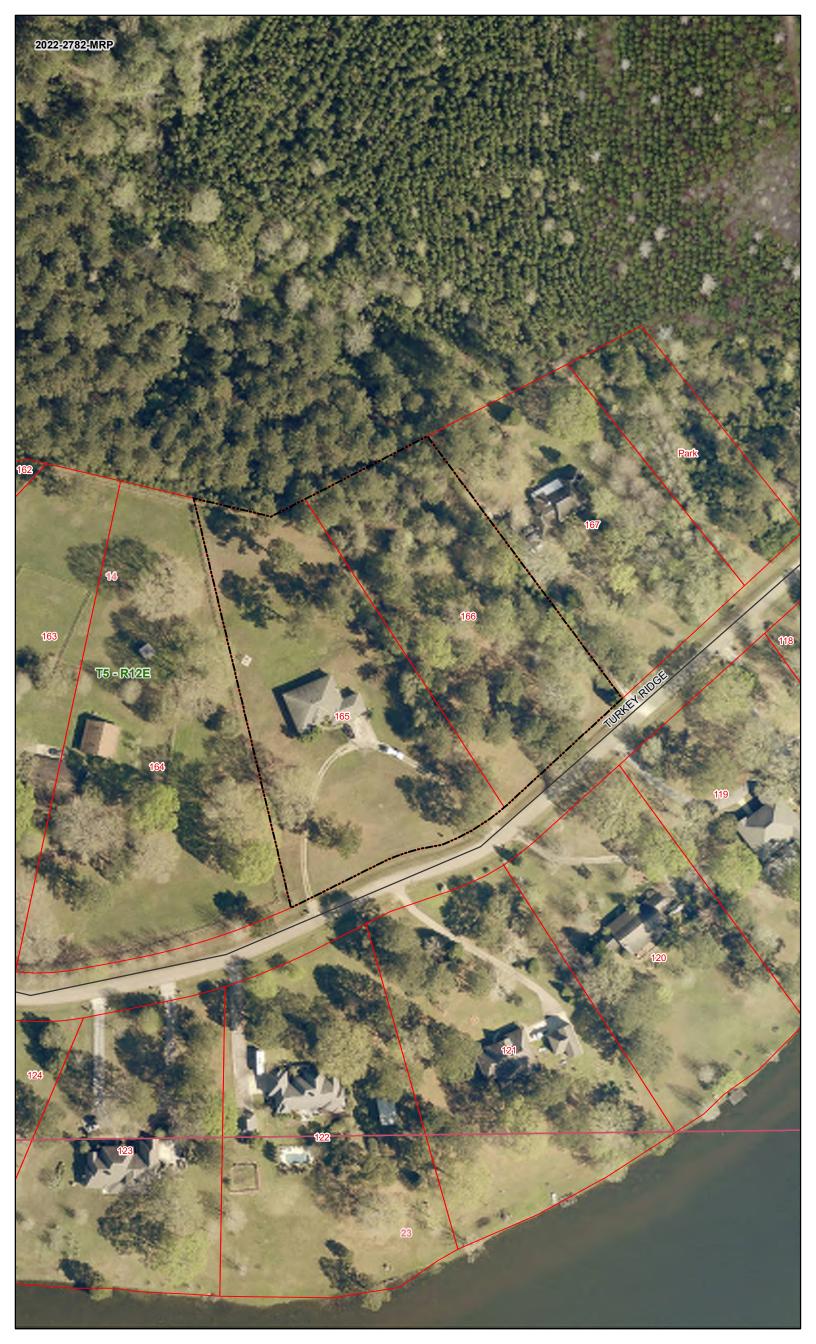

#### 11- 2022-2782-MRP

Resubdivision of lots 165 & 166 into lot 165-A Whippoorwill Grove on Money Hill Phase 3 Owner & Representative: Michael and Edna Brooks

Surveyor: Nobles & Associates, LLC.

Parish Council District Representative: Hon. Cheryl Tanner

General Location: The property is located on the north side of Turkey Ridge Road, east of Blue Heron Drive, Bush, Louisiana. Ward 5, District 6