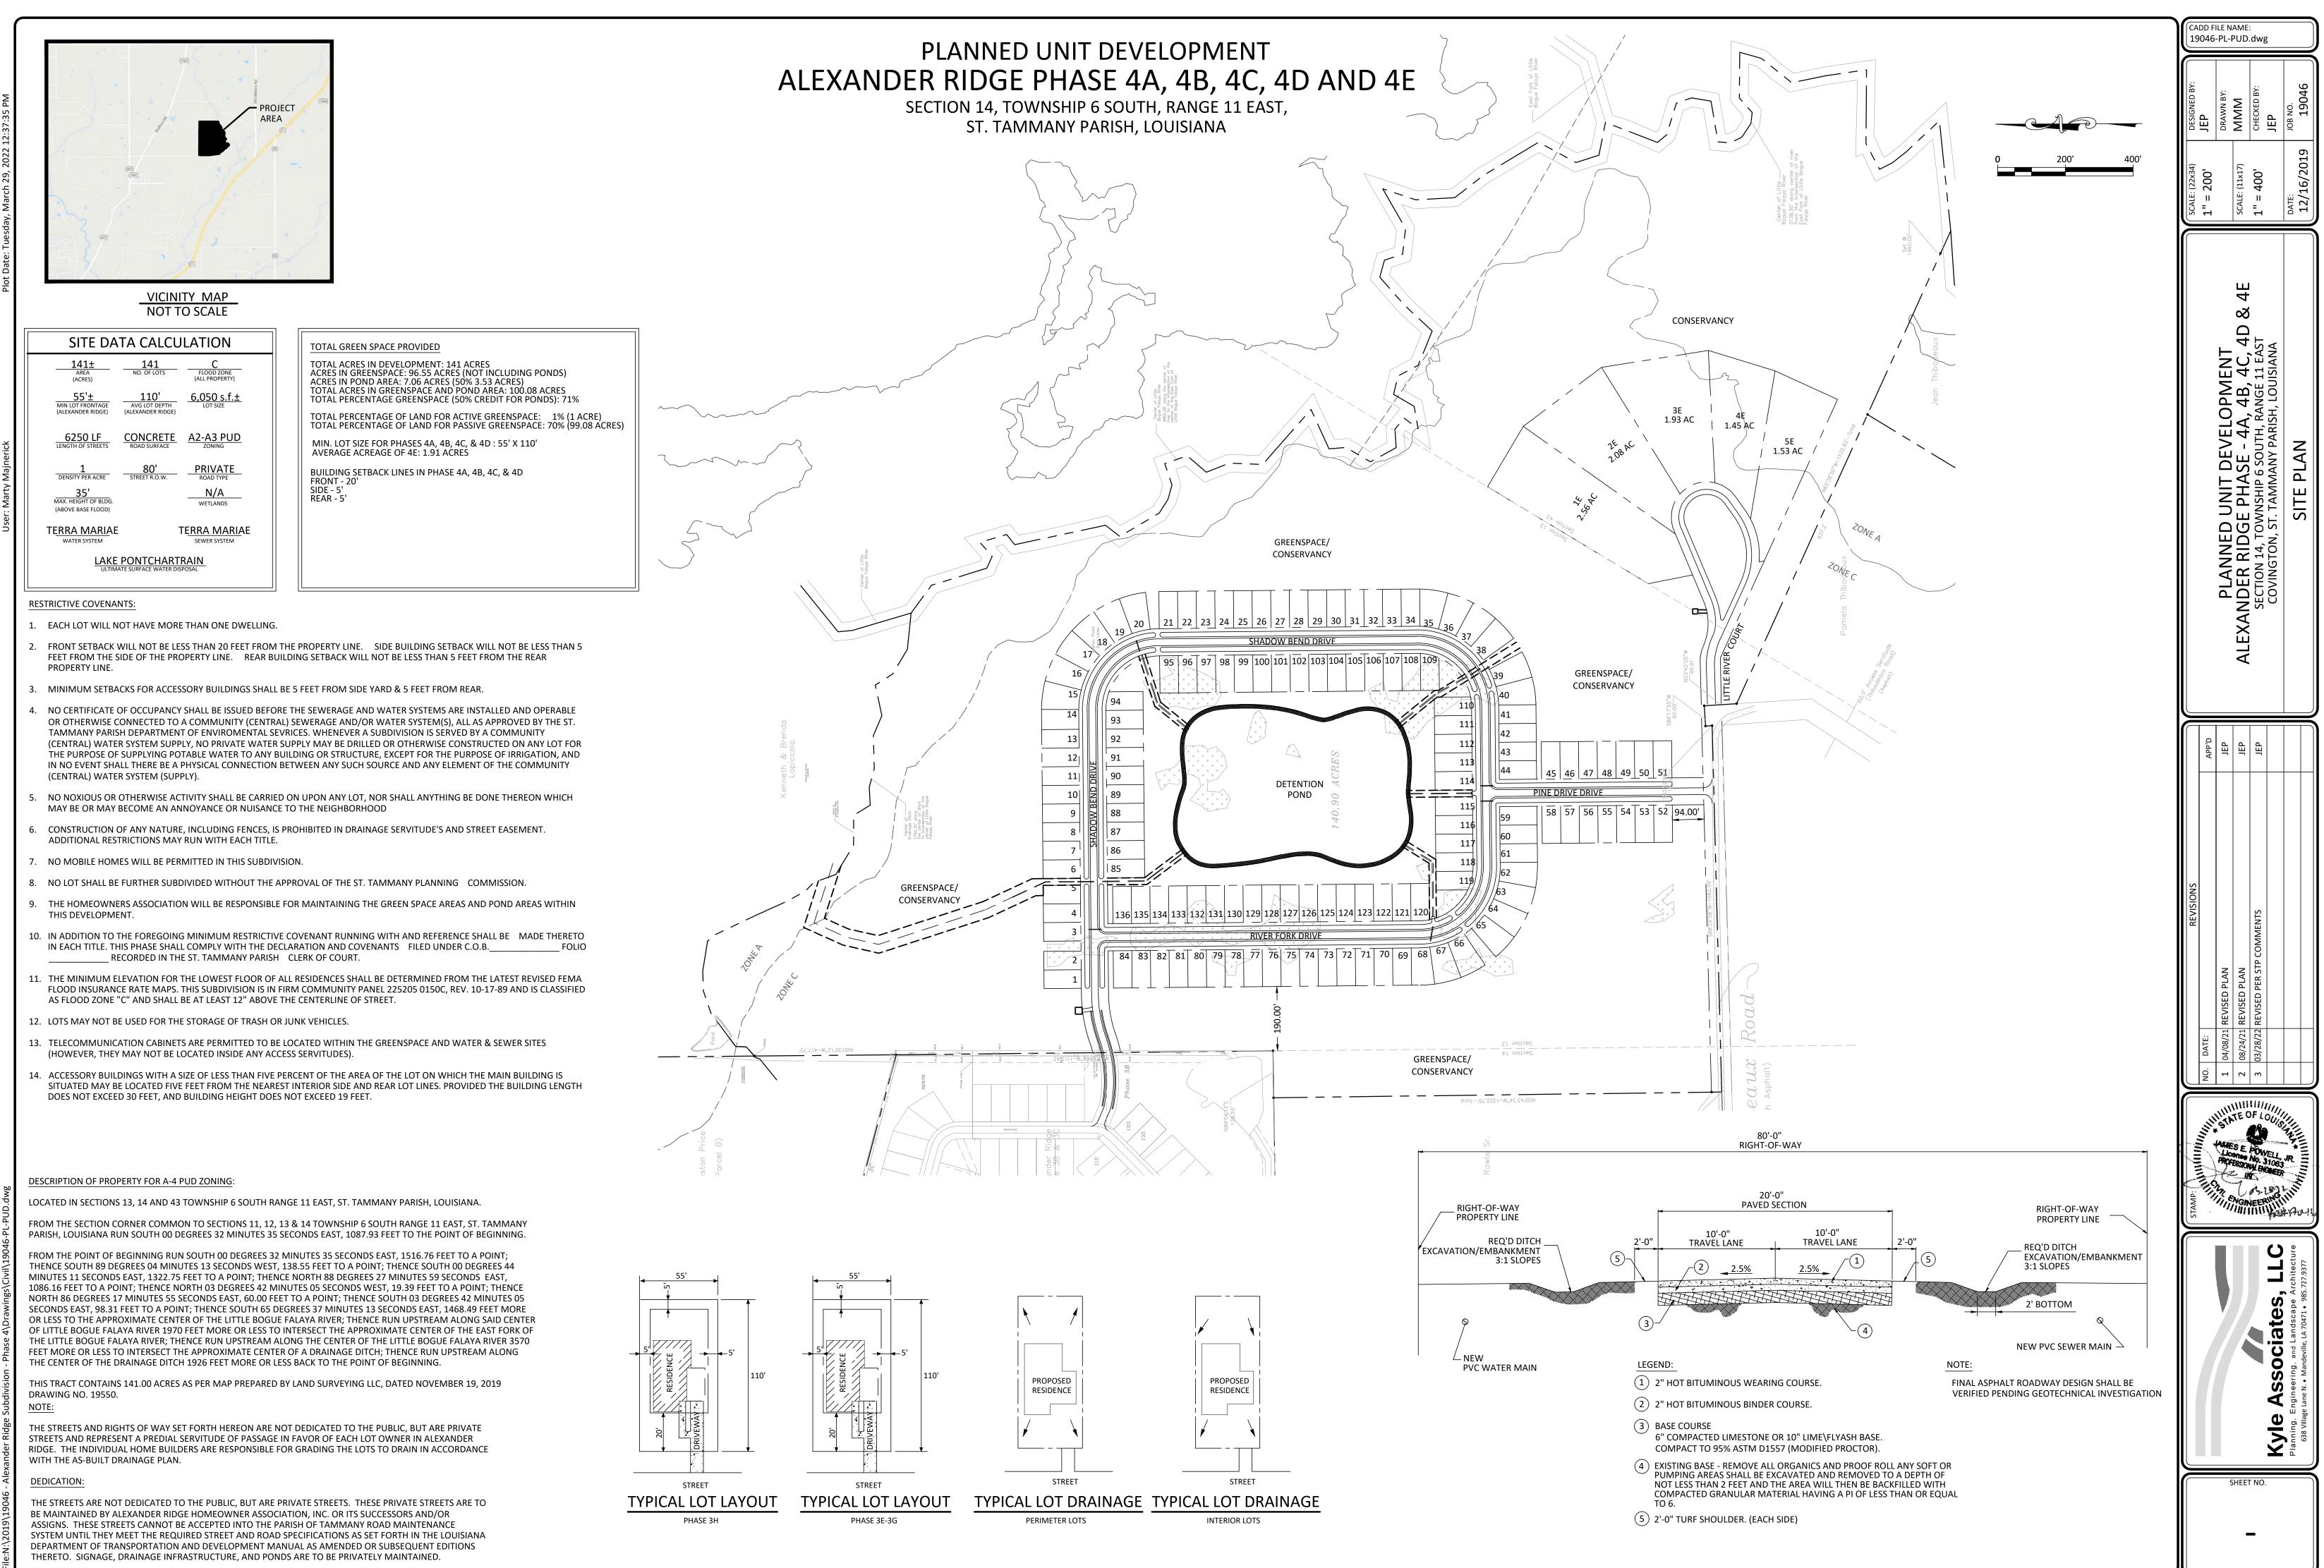

#### 24- 2021-2398-PP

Alexander Ridge, Phase 4

Developer/Owner: Savannahs Community, LLC

Engineer: Kyle Associates, LLC

Parish Council District Representative: Hon. David Fitzgerald

General Location: East of LA Highway 1081, South of Smith Road, Covington, Louisiana. Ward 3, District 2

Developer is requesting modifications to the Preliminary Plat approved at the June 8, 2021 meeting