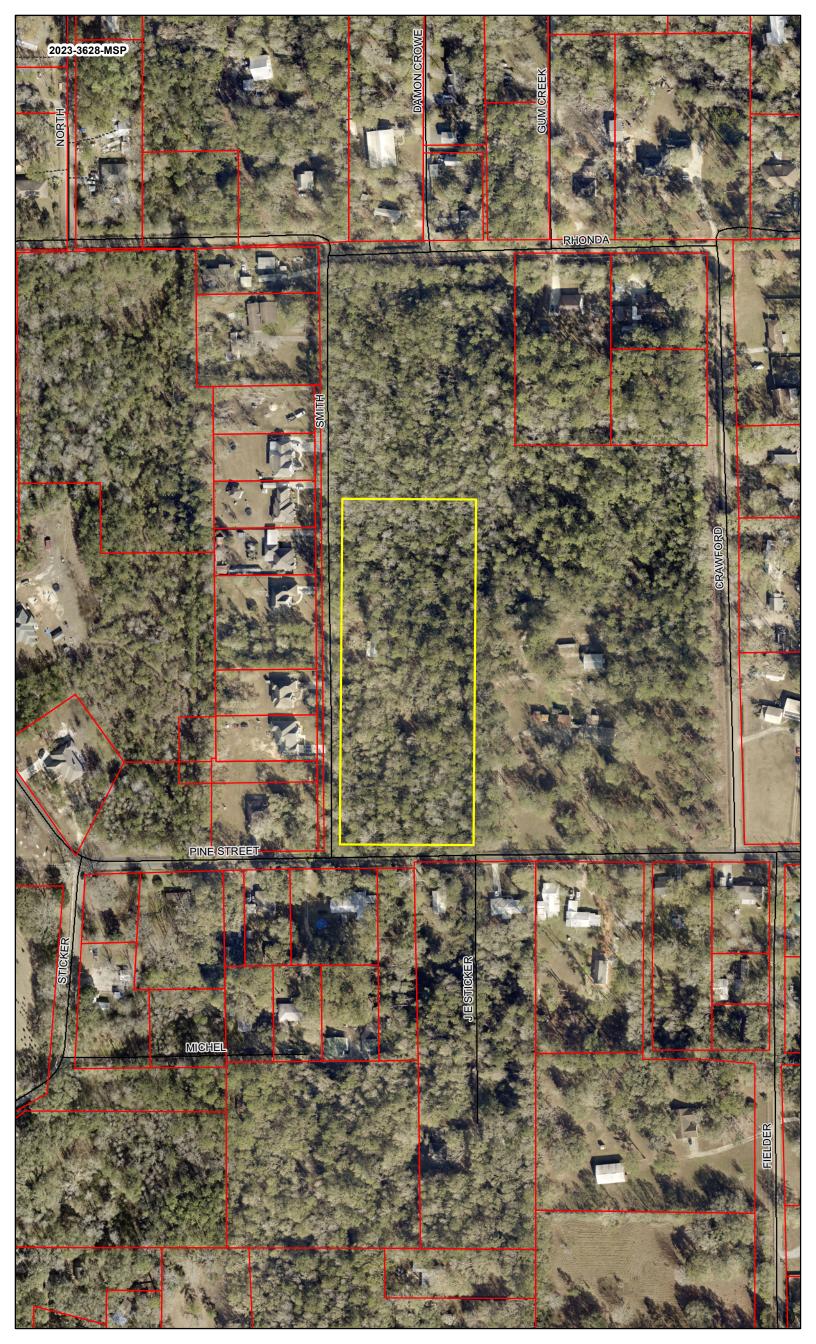

# THIS PAGE INTENTIONALLY LEFT BLANK

PLANNING STAFF REPORT 2023-3628-MSP

MICHAEL B. COOPER PARISH PRESIDENT

PLANNING & DEVELOPMENT Ross Liner

Director

985-898-2529 21454 Koop Drive, Suite 1B, Mandeville, LA 70471 stpgov.org/planning Hearing: December 12, 2023 Posted: November 27, 2023

Location: The property is located at the northeast corner of Pine Street Extension and Smith Road,

Pearl River, Louisiana Ward 8, District 11

Owners & Representative: Colby Crowe

Engineer/Surveyor: John G. Cummings & Associates

Type of Development: Residential

Current Zoning A-2 Suburban District Total Acres 5 acres # of Lots/Parcels Minor subdivision of Parcel A into Parcels A-1, A-2, A-3, A-4, and A-5 Surrounding Land Uses: Residential Flood Zone: Effective Flood Zone: C Preliminary Flood Zone: AE Critical Drainage: Yes