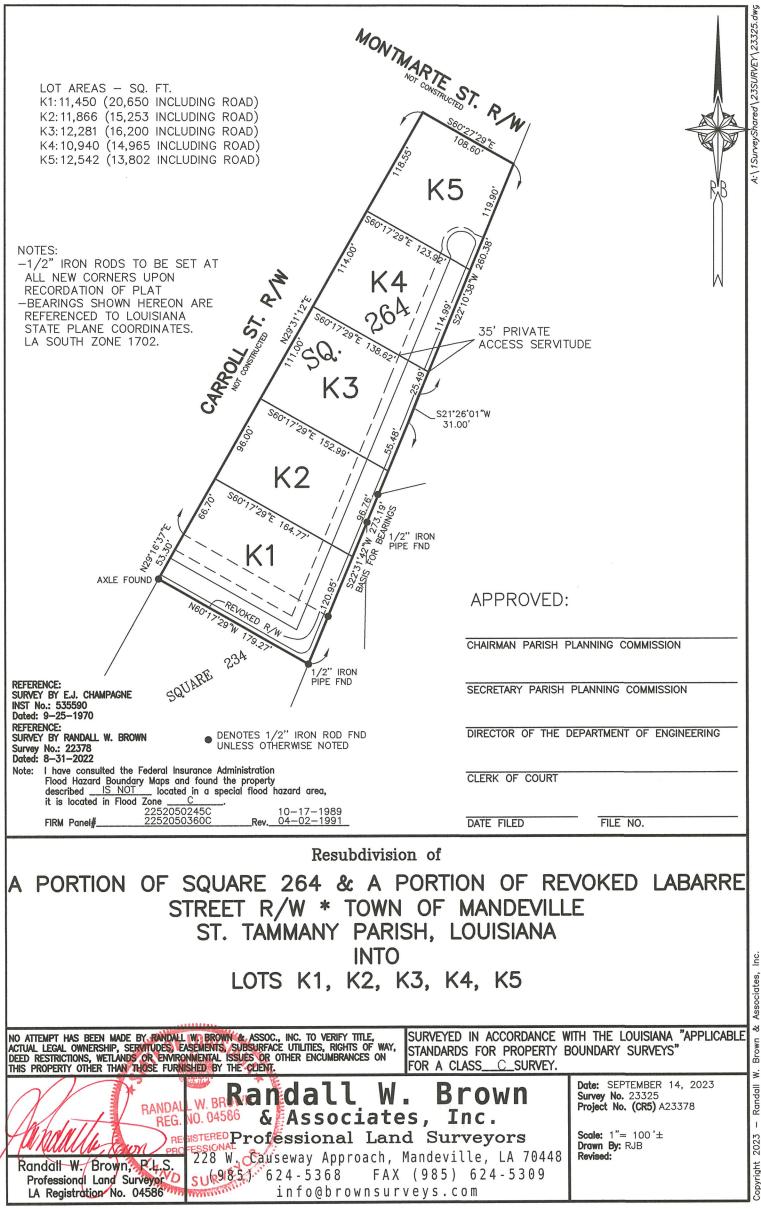

Location: The property is on the east side of Carroll Street, Mandeville, Louisiana. Ward 4,

District 10

Owners & Representative: Ronald H. King

Engineer/Surveyor: Randall W. Brown & Associates, Inc.

Type of Development: Residential

Current Zoning A-4 Single Family Residential District Total Acres 1.856 acres

# of Lots/Parcels
Minor subdivision of a portion of Square
264 and a portion of the Revoked
Labarre Street Right-of-Way into Lots
K1, K2, K3, K4, & K5
Surrounding Land Uses:
Residential and Commercial
Flood Zone:
Effective Flood Zone: C
Preliminary Flood Zone: X
Critical Drainage: No

# Department of Planning & Development and Department of Engineering

The applicant is requesting to reconfigure a portion of Square 264 and a portion of the revoked Labarre Street Right-of-Way into proposed Lot K1 (20,650 sq. ft.), K2 (15,253 sq. ft.), K3 (16,200 sq. ft.), K4 (14,965 sq. ft.), and K5 (13,802 sq. ft.). The minor subdivision request requires a public hearing due to:

- Per Sec. 125-188(b)(2)(c), when a single parcel to be subdivided is located south of the urban growth boundary line, all lots must have public road frontage. As shown on the attached survey, Lots K2, K3, K4, and K5 are proposed to be accessed from a 35' private access servitude, requiring approval from the Planning Commission.
- Per Sec. 125-188(b)(2)(e), all lots created shall meet the minimum lot size and dimension standards for the zoning district in which they are located, or a minimum of one acre in size, whichever constitutes the greater area. As shown on the attached survey, proposed Lots K1, K2, K3, K4, and K5 are proposed to be less than 1 acre in size, thus requiring a waiver from the Planning Commission.