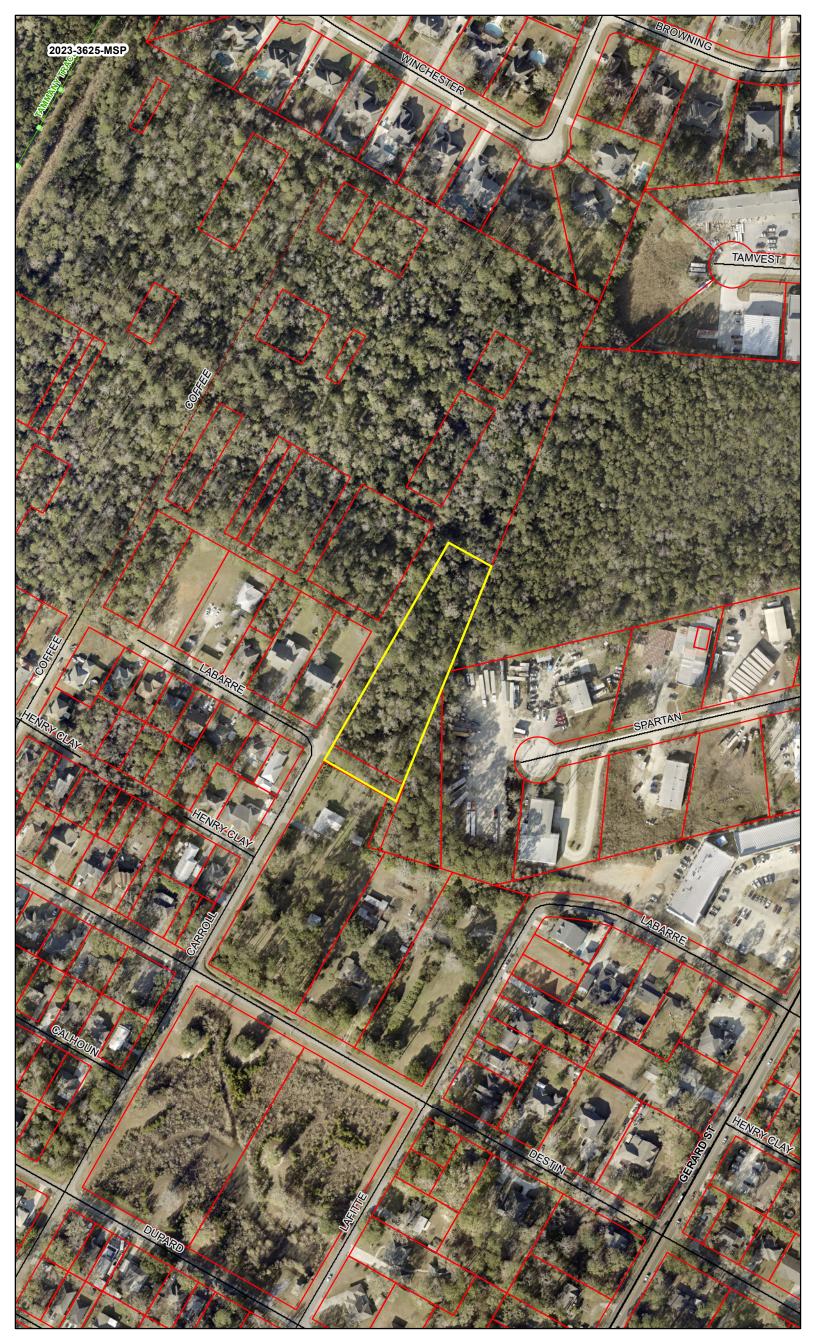

### 4- 2023-3625-MSP

Minor subdivision of a portion of Square 264 and a portion of revoked Labarre Street Right-of-Way, Town of Mandeville into Lots K1, K2, K3, K4 & K5

Owner & Representative: Ronald H. King

Surveyor: Randall W. Brown & Associates, Inc.

Parish Council District Representative: Hon. Maureen O'Brien

General Location: The property is on the east side of Carroll Street, Mandeville, Louisiana. Ward 4 District 10

Location: The property is on the east side of Carroll Street, Mandeville, Louisiana. Ward 4,

District 10

Owners & Representative: Ronald H. King

Engineer/Surveyor: Randall W. Brown & Associates, Inc.

Type of Development: Residential

Current Zoning A-4 Single Family Residential District Total Acres 1.856 acres

# of Lots/Parcels
Minor subdivision of a portion of Square
264 and a portion of the Revoked
Labarre Street Right-of-Way into Lots
K1, K2, K3, K4, & K5
Surrounding Land Uses:
Residential and Commercial
Flood Zone:
Effective Flood Zone: C
Preliminary Flood Zone: X
Critical Drainage: No

# Department of Planning & Development and Department of Engineering

The applicant is requesting to reconfigure a portion of Square 264 and a portion of the revoked Labarre Street Right-of-Way into proposed Lot K1 (20,650 sq. ft.), K2 (15,253 sq. ft.), K3 (16,200 sq. ft.), K4 (14,965 sq. ft.), and K5 (13,802 sq. ft.). The minor subdivision request requires a public hearing due to:

- Per Sec. 125-188(b)(2)(c), when a single parcel to be subdivided is located south of the urban growth boundary line, all lots must have public road frontage. As shown on the attached survey, Lots K2, K3, K4, and K5 are proposed to be accessed from a 35' private access servitude, requiring approval from the Planning Commission.
- Per Sec. 125-188(b)(2)(e), all lots created shall meet the minimum lot size and dimension standards for the zoning district in which they are located, or a minimum of one acre in size, whichever constitutes the greater area. As shown on the attached survey, proposed Lots K1, K2, K3, K4, and K5 are proposed to be less than 1 acre in size, thus requiring a waiver from the Planning Commission.