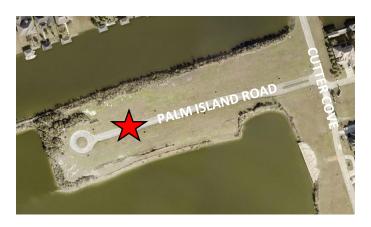

# 7- <u>2023-3632-MRP</u>

Resubdivision of Lots 1 to 43 into Lots 1A through 43A, Clipper Estates, Phase 6 Owners: Clipper Noteholder LLC – Troy Duhon Representatives: Ken Levy Surveyor: J.V. Burkes & Associates, Inc. Parish Council District Representative: Hon. Jake A. Airey General Location : Parcels located on the north, south & west sides of Palm Island Road, west of

Cutter Cove, Slidell, LA, Ward 9, District 13