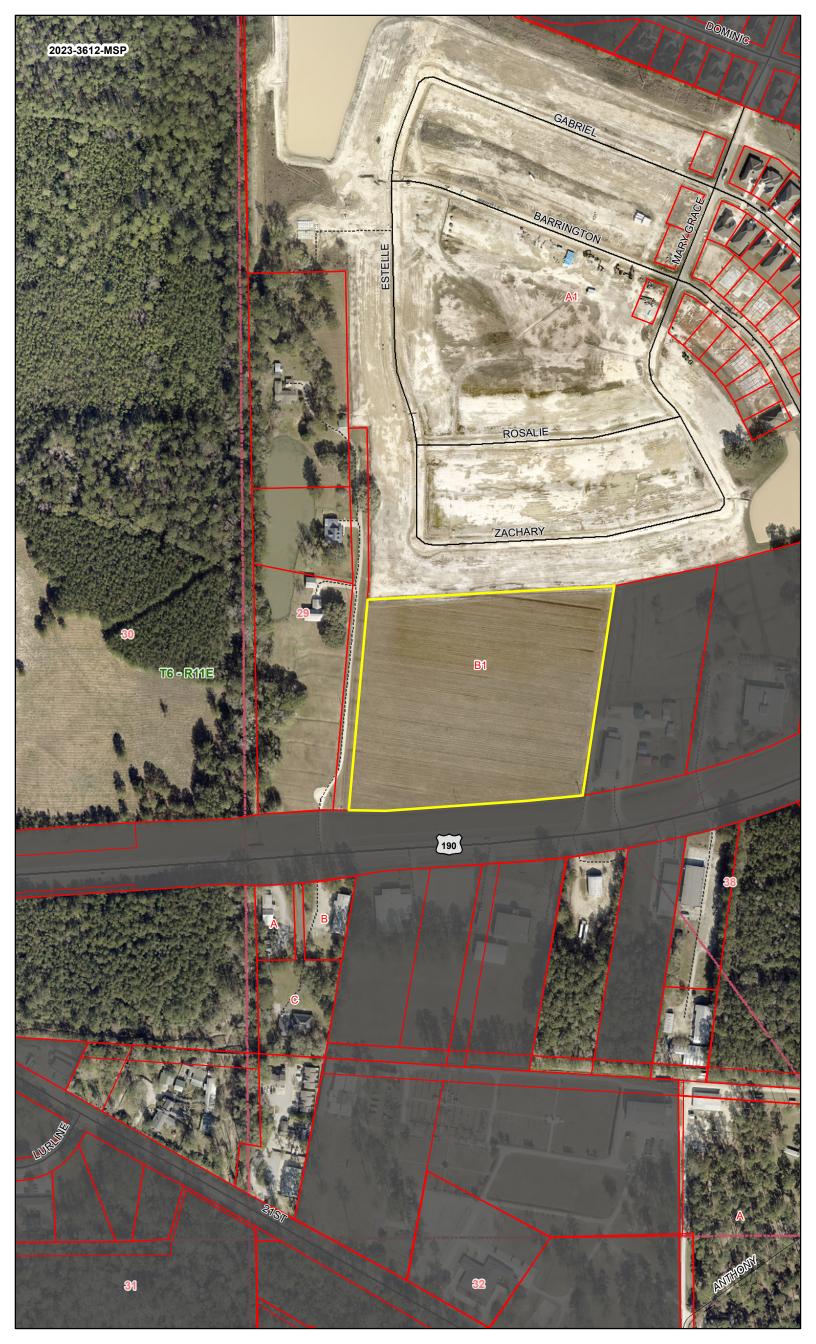

**Location:** The property is located on the north side of U.S Highway 190 Bypass, west of Barrington Drive, Covington, Louisiana. Ward 3, District 3

**Owners & Representative:** Swett Living Trust – Philip J. Swett III & Linda A. Swett and Rosemary S. Swett

Engineer/Surveyor: Land Surveying, LLC

Type of Development: Commercial

Current Zoning HC-2 Highway Commercial District Total Acres 12.03 acres # of Lots/Parcels Minor subdivision of a 12.03 Tract into Tracts B-1-A, B-1-B, and B-1-C Surrounding Land Uses: Commercial and Residential Flood Zone: Effective Flood Zone: C Preliminary Flood Zone: X Critical Drainage: No

# STAFF COMMENTARY:

Department of Planning & Development and Department of Engineering

The applicant is requesting to reconfigure the existing Tract B-1 into proposed Tract B-1-A being 3.97 acres, B-1-B being 4.02 acres, and B-1-C being 4.04 acres. The minor subdivision request requires a public hearing due to:

• Per Sec. 125-188(d)(3), when the minor subdivision of an original parcel of property has received prior minor subdivision approval, no further subdivision of the original parcel or any of the lots created by the minor subdivision of the original parcel will be allowed unless approved by the Planning Commission. Tract B-1 was originally created through the minor subdivision process in 2015 (Map File No. 5328D), therefore requiring a public hearing for the current request.