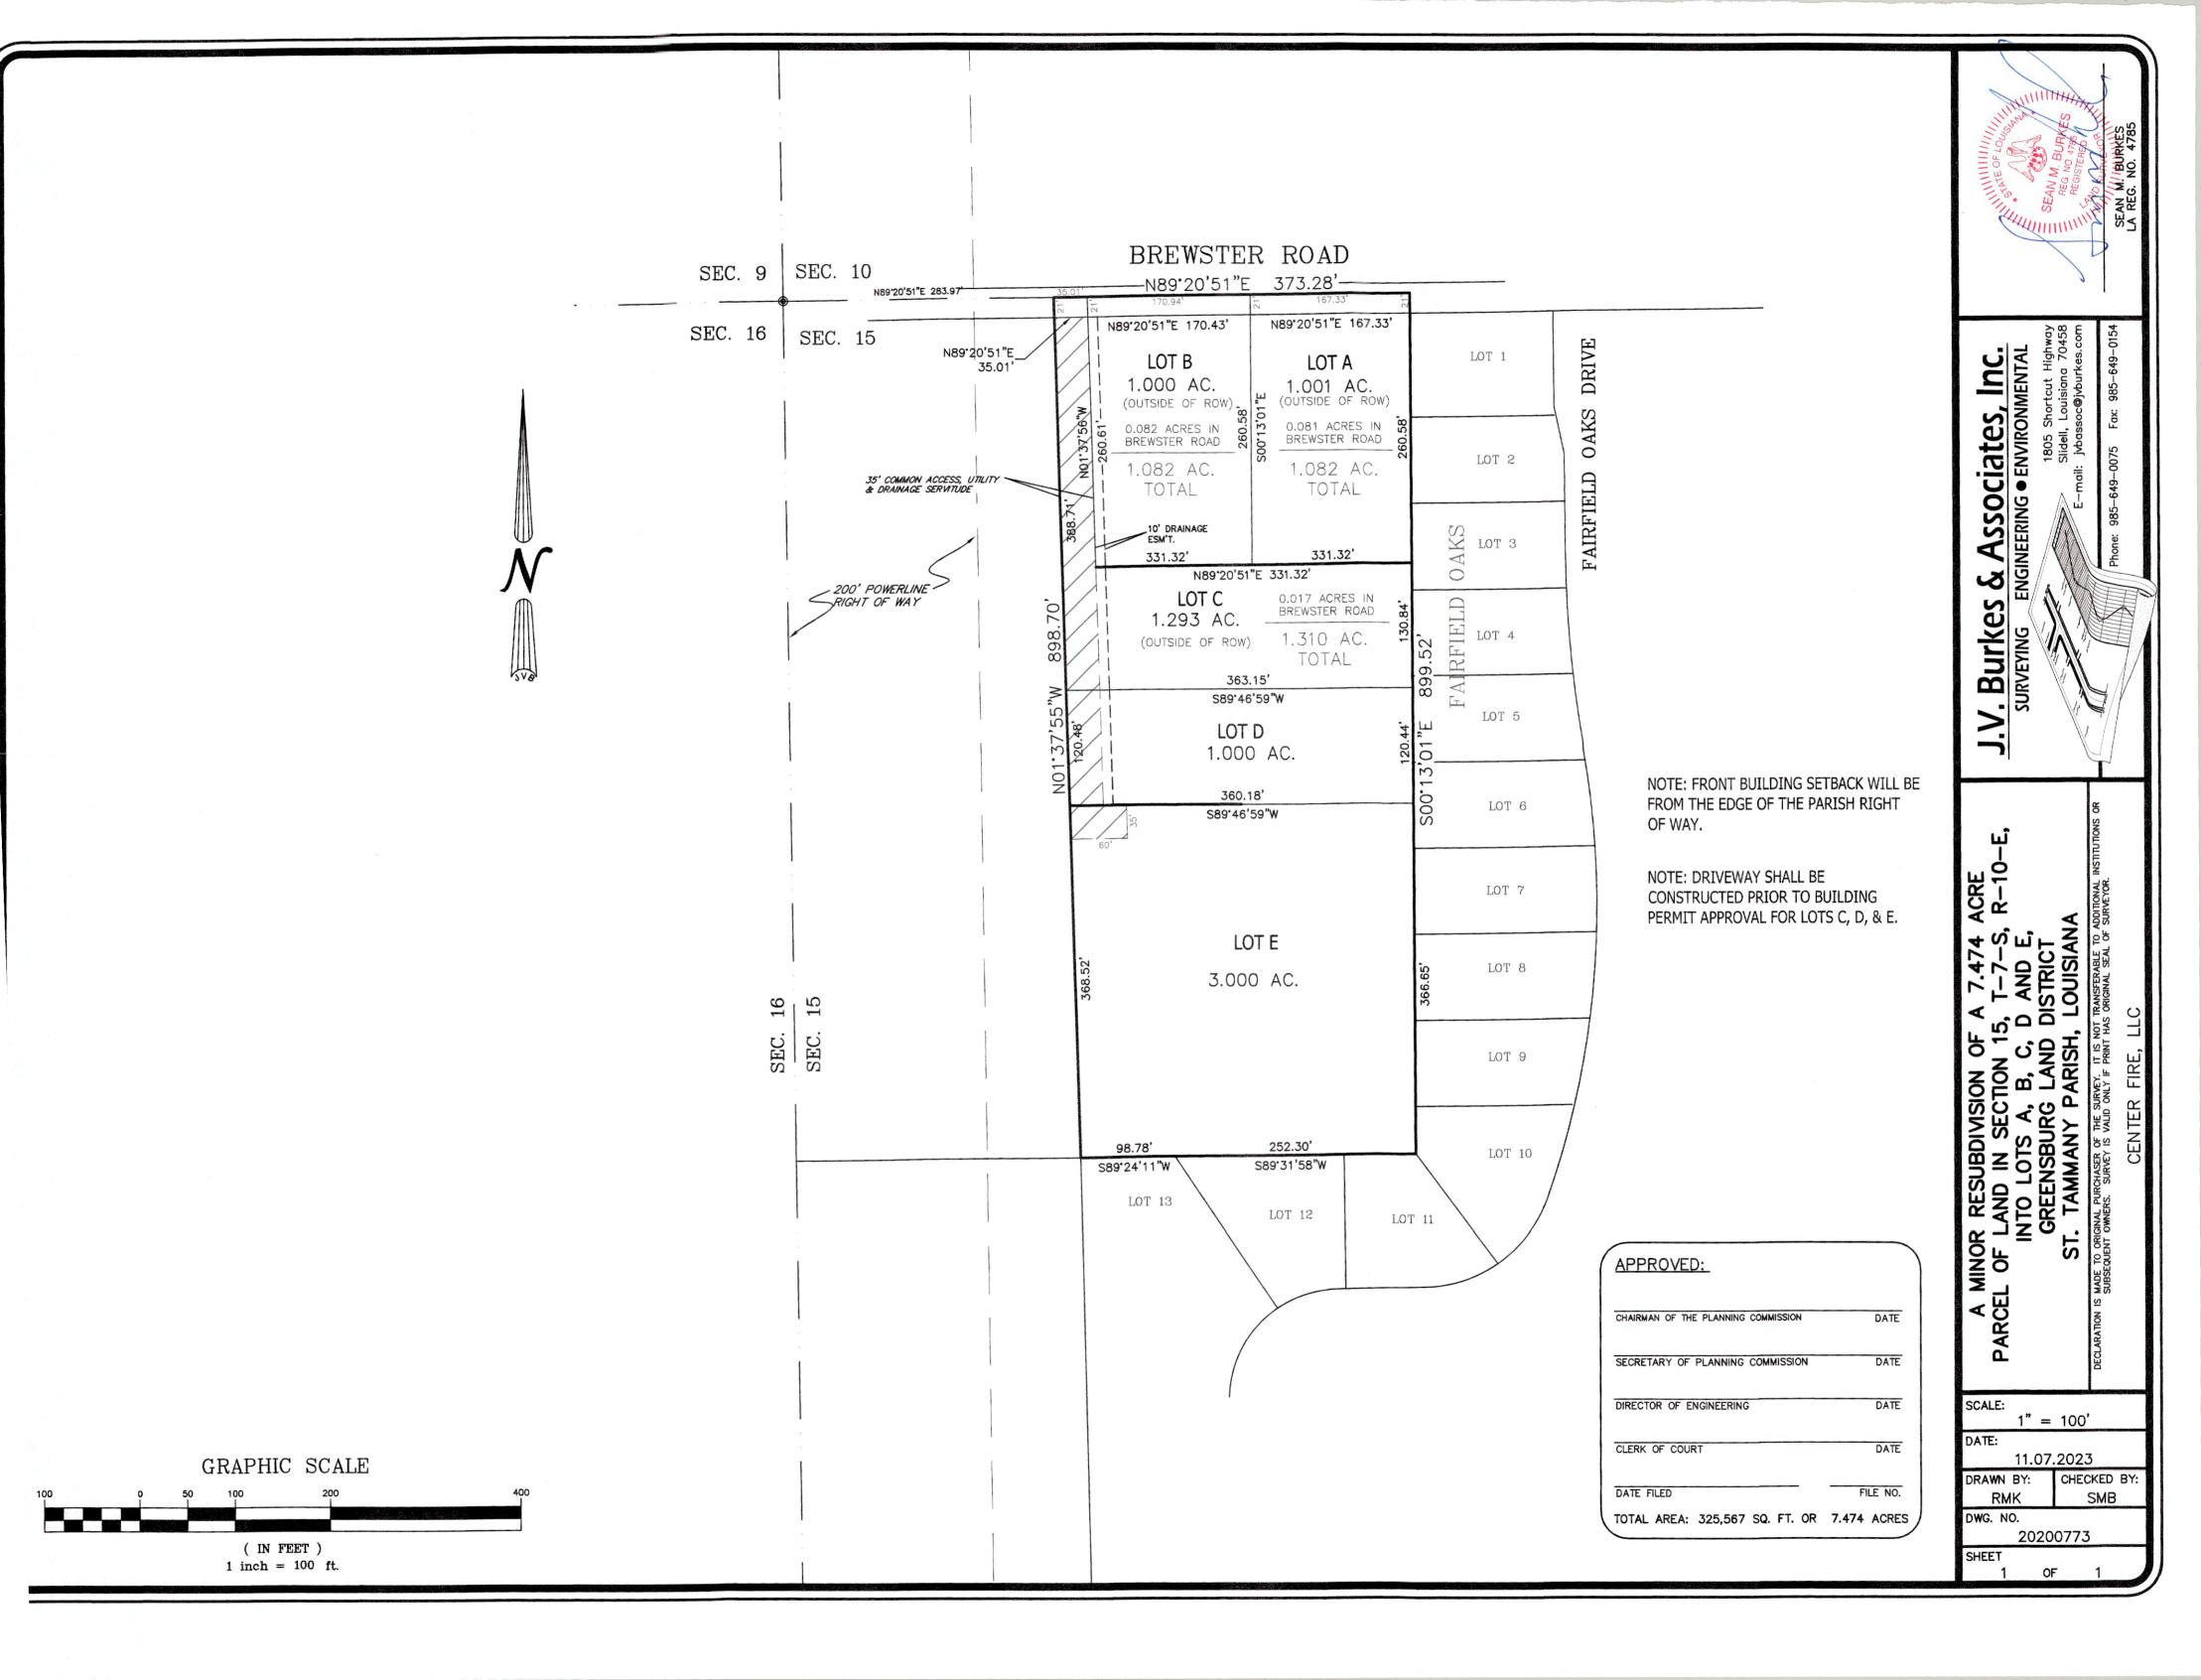

# 6- <u>2023-3635-MSP</u>

Minor subdivision of 7.474 acres into Lots A, B, C, D & E

Owner & Representative: Centerfire, LLC – John T. Campo, Jr.

Surveyor: J. V. Burkes & Associates, Inc.

Parish Council District Representative: Hon. Michael Lorino, Jr.

General Location: The property is located on the south side of Brewster Road, west of Fairfield Oaks Drive, east of LA Highway 1077, Covington, Louisiana. Ward 1, District 4