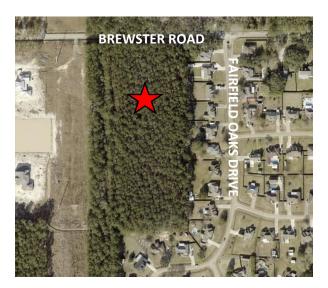

# 6- <u>2023-3635-MSP</u>

Minor subdivision of 7.474 acres into Lots A, B, C, D & E

Owner & Representative: Centerfire, LLC – John T. Campo, Jr.

Surveyor: J. V. Burkes & Associates, Inc.

Parish Council District Representative: Hon. Michael Lorino, Jr.

General Location: The property is located on the south side of Brewster Road, west of Fairfield Oaks Drive, east of LA Highway 1077, Covington, Louisiana. Ward 1, District 4