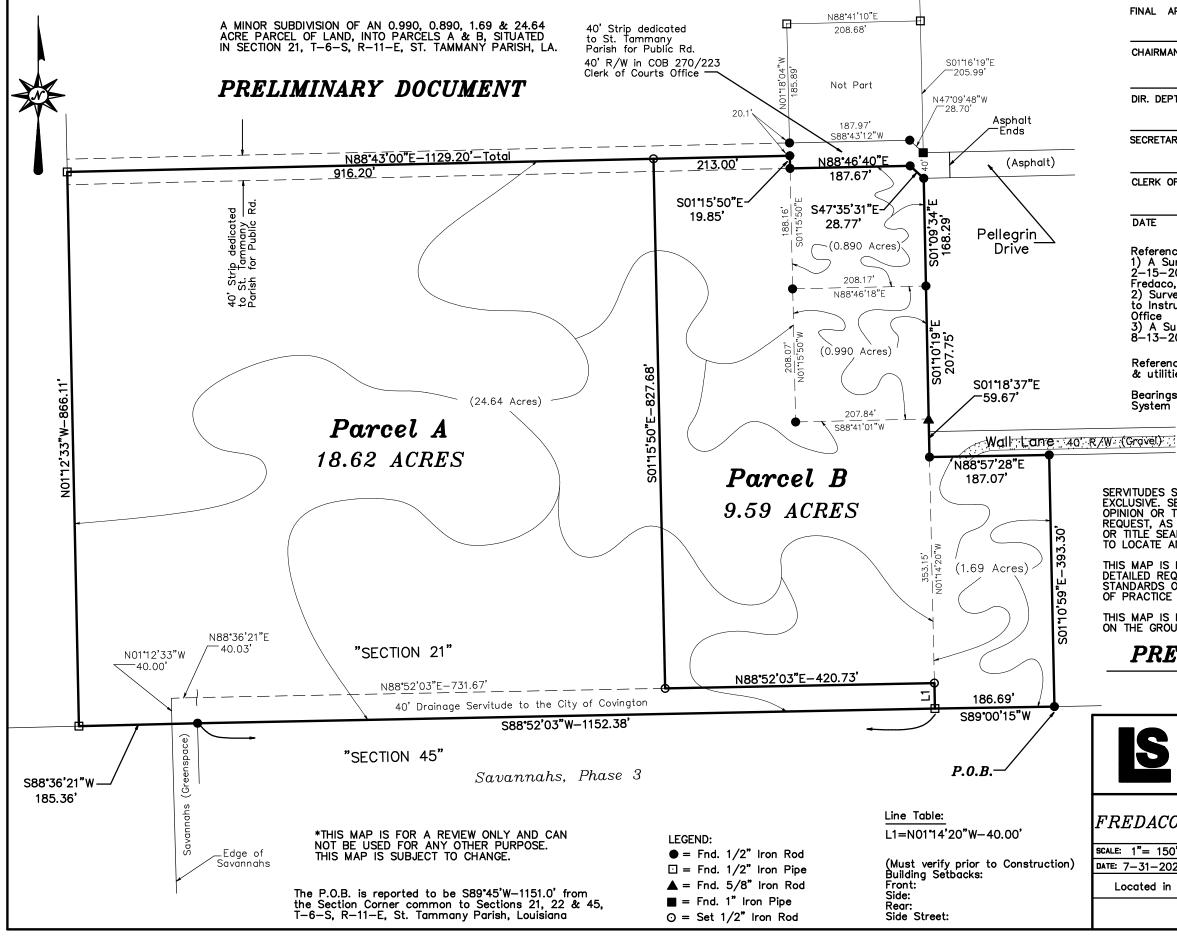

# REVOCATION STAFF ANALYSIS REPORT (As of December 5, 2023)

| CASE NO.: REV23-12-007     |                                                                                                    |
|----------------------------|----------------------------------------------------------------------------------------------------|
| NAME OF STREET OR ROAD:    | Unopened portion of Pellegrin Drive.                                                               |
| NAME OF SUBDIVISION:       | N\A                                                                                                |
| WARD: 3                    | PARISH COUNCIL DISTRICT: 2                                                                         |
| PROPERTY LOCATION:         | The property is located west of River Road and north of Branch Crossing Drive, Ward 3, District 2. |
| SURROUNDING ZONING:        | A-2 Suburban District                                                                              |
| PETITIONER/REPRESENTATIVE: | Freda Cretin/Brittney Robert                                                                       |
|                            |                                                                                                    |

# **Department of Planning & Development Comments:**

The applicant is requesting to revoke an unopened portion of Pellegrin Drive, in order to assimilate this property into the adjacent properties. There are several parcels located to the north, south and west of the unopened portion of right of way, being proposed for revocation. Staff has concerns regarding the potential of the surrounding properties becoming land locked.

# Recommendation:

More information is needed regarding the future development plans for the properties owned by the petitioner that are adjacent to area being proposed for revocation. Prior to making a recommendation, Staff will need the petitioner to submit a preliminary minor resubdivision document that shows that the revocation of the unopened portion of Pellegrin Drive will not cause any of the adjacent properties to become land locked. Therefore, Staff recommends that the revocation request be tabled until the January 9, 2024 Planning Commission meeting.