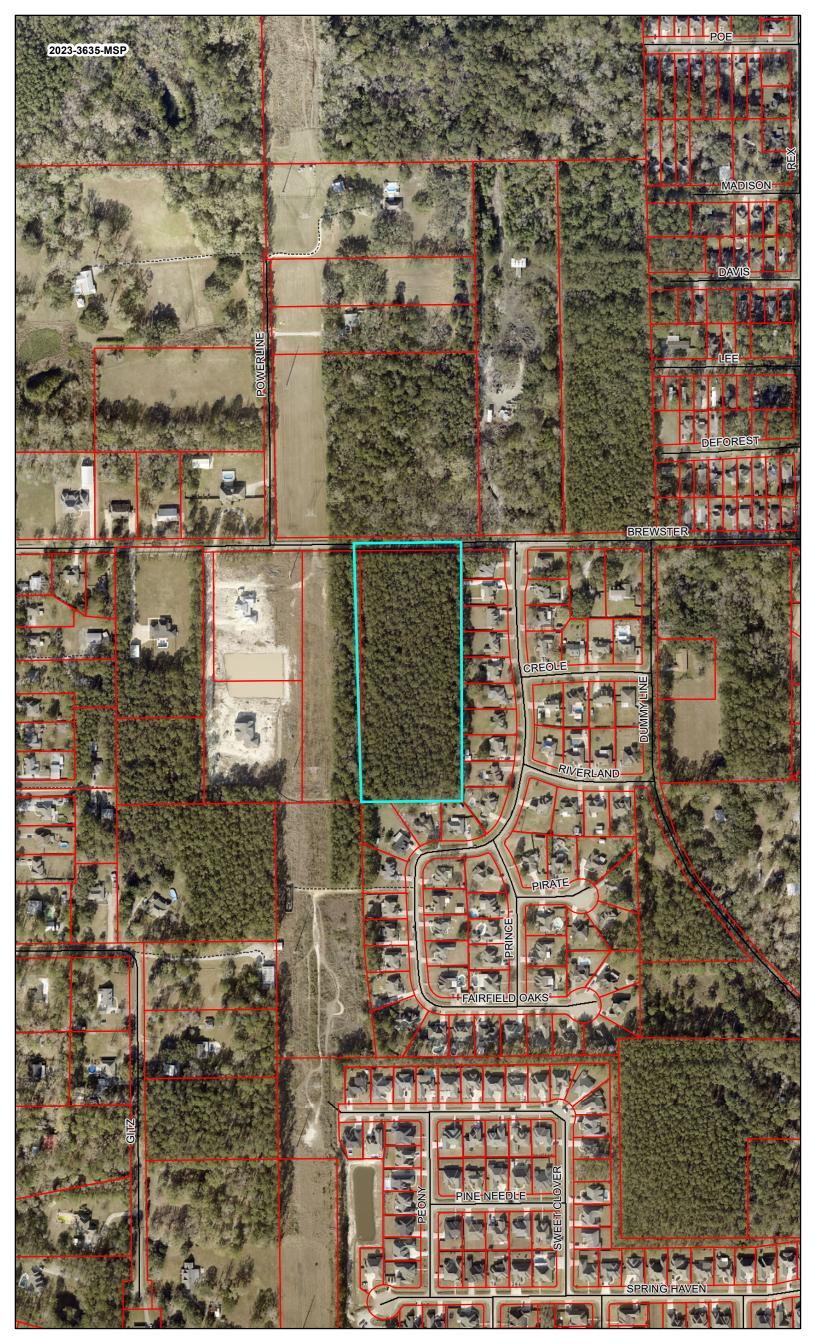

# 6- <u>2023-3635-MSP</u>

Minor subdivision of 7.474 acres into Lots A, B, C, D & E

Owner & Representative: Centerfire, LLC – John T. Campo, Jr.

Surveyor: J. V. Burkes & Associates, Inc.

Parish Council District Representative: Hon. Michael Lorino, Jr.

General Location: The property is located on the south side of Brewster Road, west of Fairfield Oaks Drive, east of LA Highway 1077, Covington, Louisiana. Ward 1, District 4