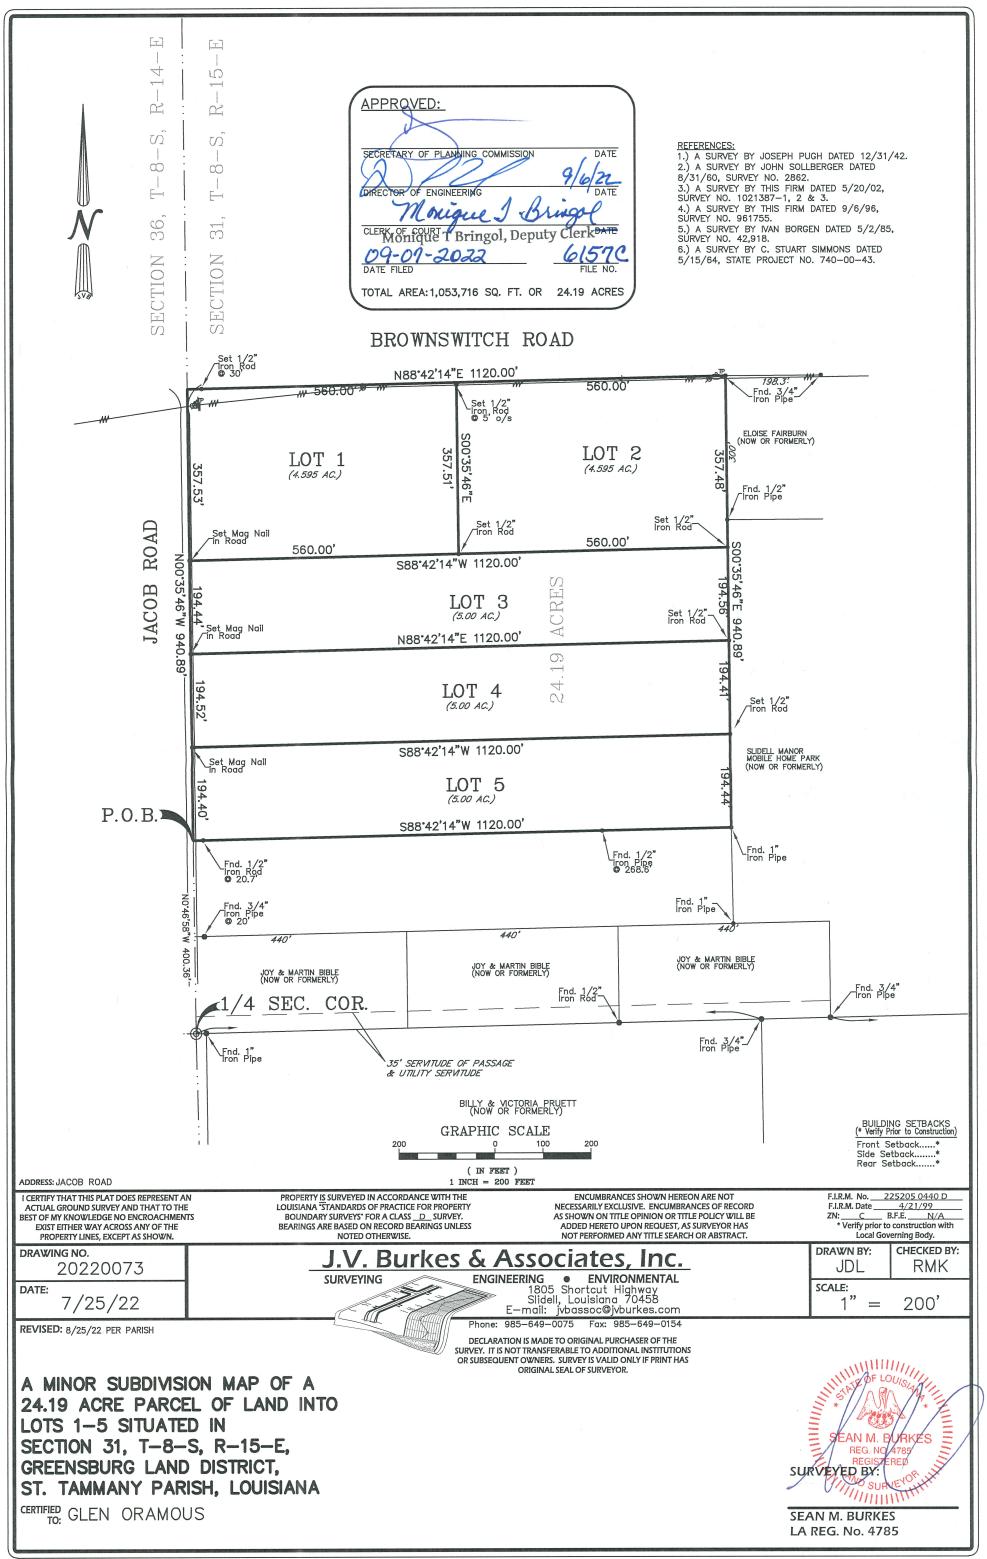

• Per Sec. 125-188(d)(3), when the minor subdivision of an original parcel of property has received prior minor subdivision approval, no further subdivision of the original parcel or any of the lots created by the minor subdivision of the original parcel will be allowed unless approved by the Planning Commission. Lots 3 and 4 were originally created through the minor subdivision process in 2022 (Map File No. 6157C; Case Number 2023-3009-MSA), therefore requiring a public hearing for the current request.