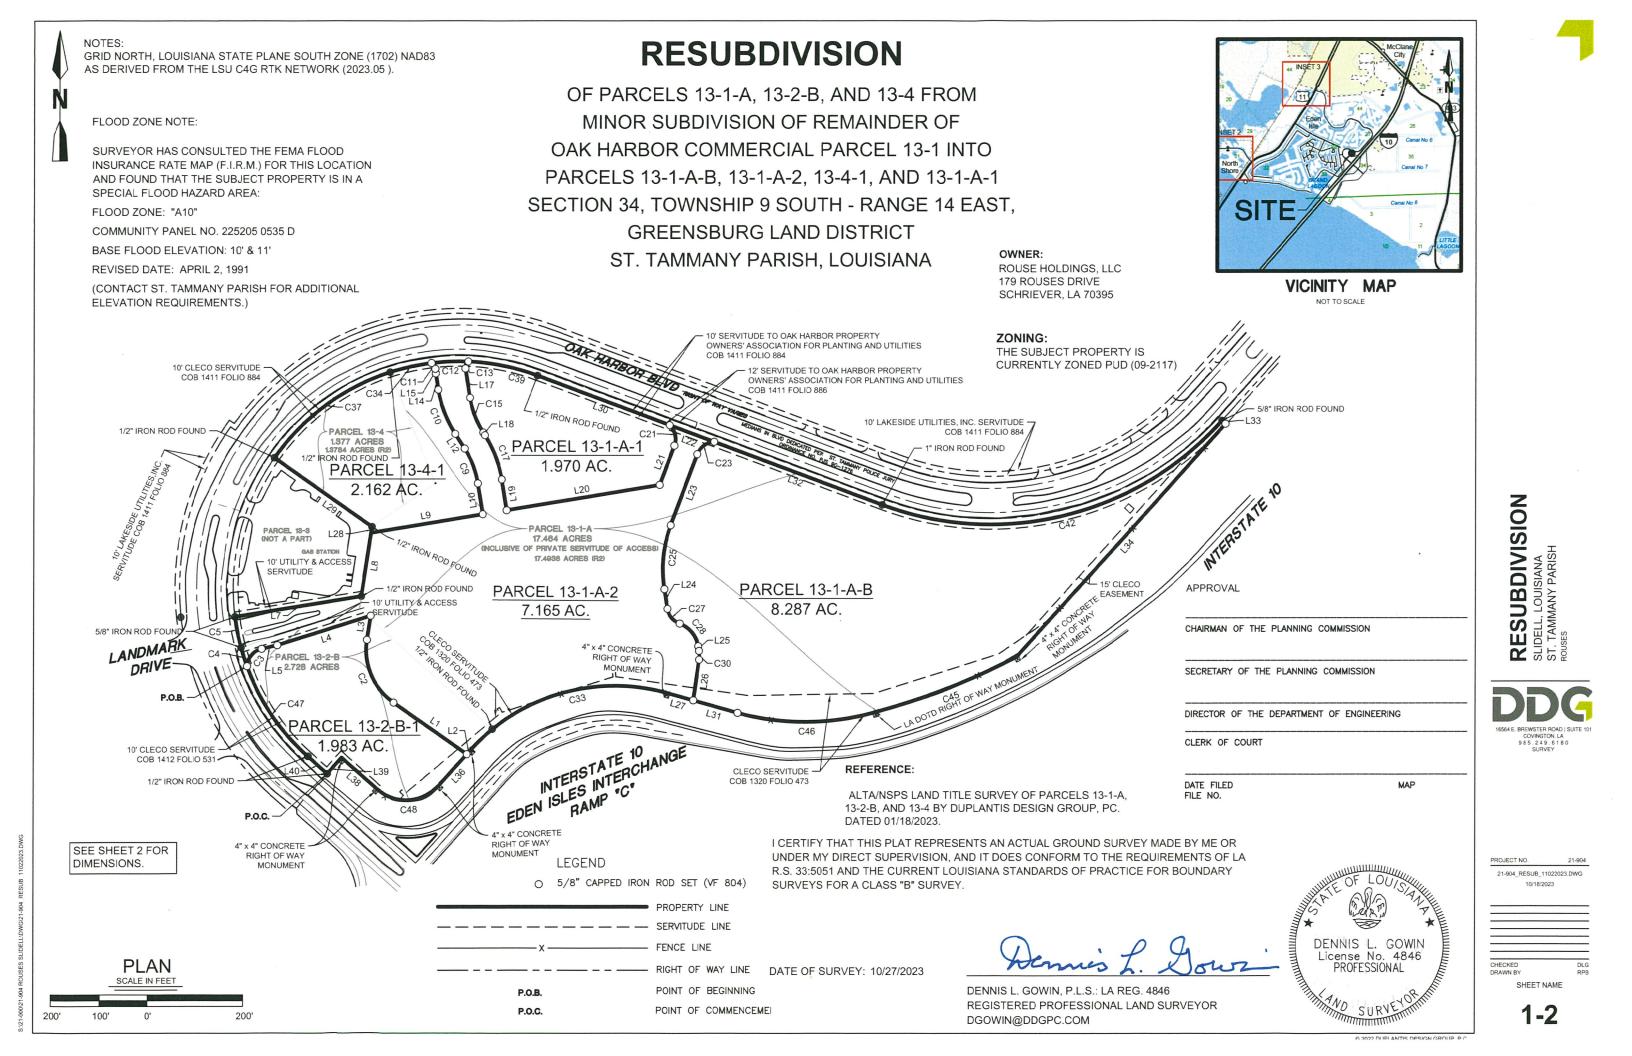

### 8- <u>2023-3637-MRP</u>

Resubdivision of Parcels 13-1-A, 13-2-B & 13-4 into Parcels 13-1-A-B, 13-1-A-2, 13-2-B-1, 13-4-1 & 13-1-A-1, Oak Harbor Commercial Parcel Owners: Rouse Holdings, LLC – J. Tyler Marquette Representatives: Gulf States Services - Mike Saucier Surveyor: Duplantis Design Group – Dennis L. Gowin Parish Council District Representative: Hon. Jerry Binder General Location : Parcel located on the east and south sides of Oak Harbor Boulevard, west of Interstate 10, Slidell, LA, Ward 9, District 12