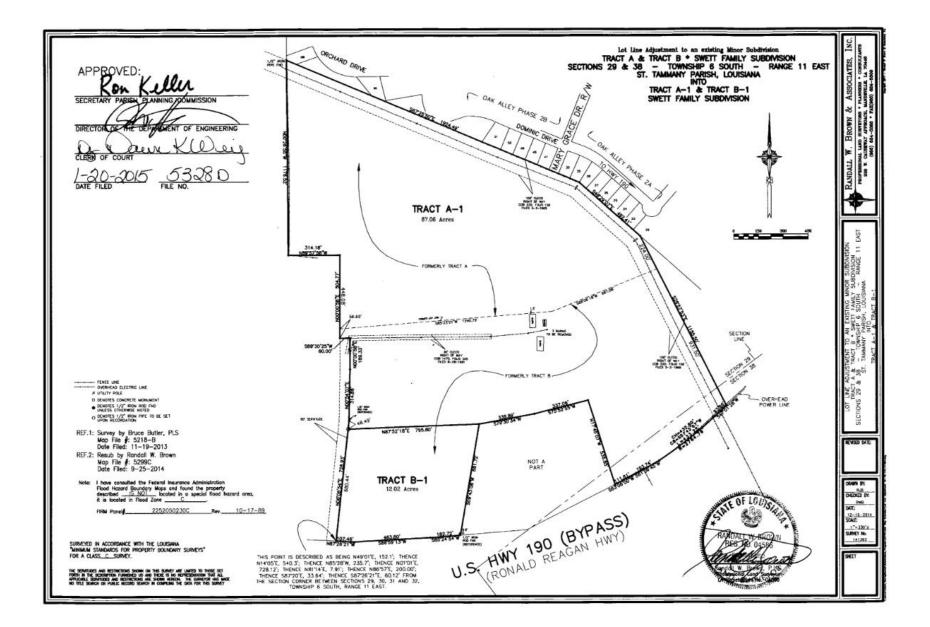

**Location:** The property is located on the north side of U.S Highway 190 Bypass, west of Barrington Drive, Covington, Louisiana. Ward 3, District 3

**Owners & Representative:** Swett Living Trust – Philip J. Swett III & Linda A. Swett and Rosemary S. Swett

Engineer/Surveyor: Land Surveying, LLC

Type of Development: Commercial

Current Zoning HC-2 Highway Commercial District Total Acres 12.03 acres # of Lots/Parcels Minor subdivision of a 12.03 Tract into Tracts B-1-A, B-1-B, and B-1-C Surrounding Land Uses: Commercial and Residential Flood Zone: Effective Flood Zone: C Preliminary Flood Zone: X Critical Drainage: No

• Per Sec. 125-188(d)(3), when the minor subdivision of an original parcel of property has received prior minor subdivision approval, no further subdivision of the original parcel or any of the lots created by the minor subdivision of the original parcel will be allowed unless approved by the Planning Commission. Tract B-1 was originally created through the minor subdivision process in 2015 (Map File No. 5328D), therefore requiring a public hearing for the current request.