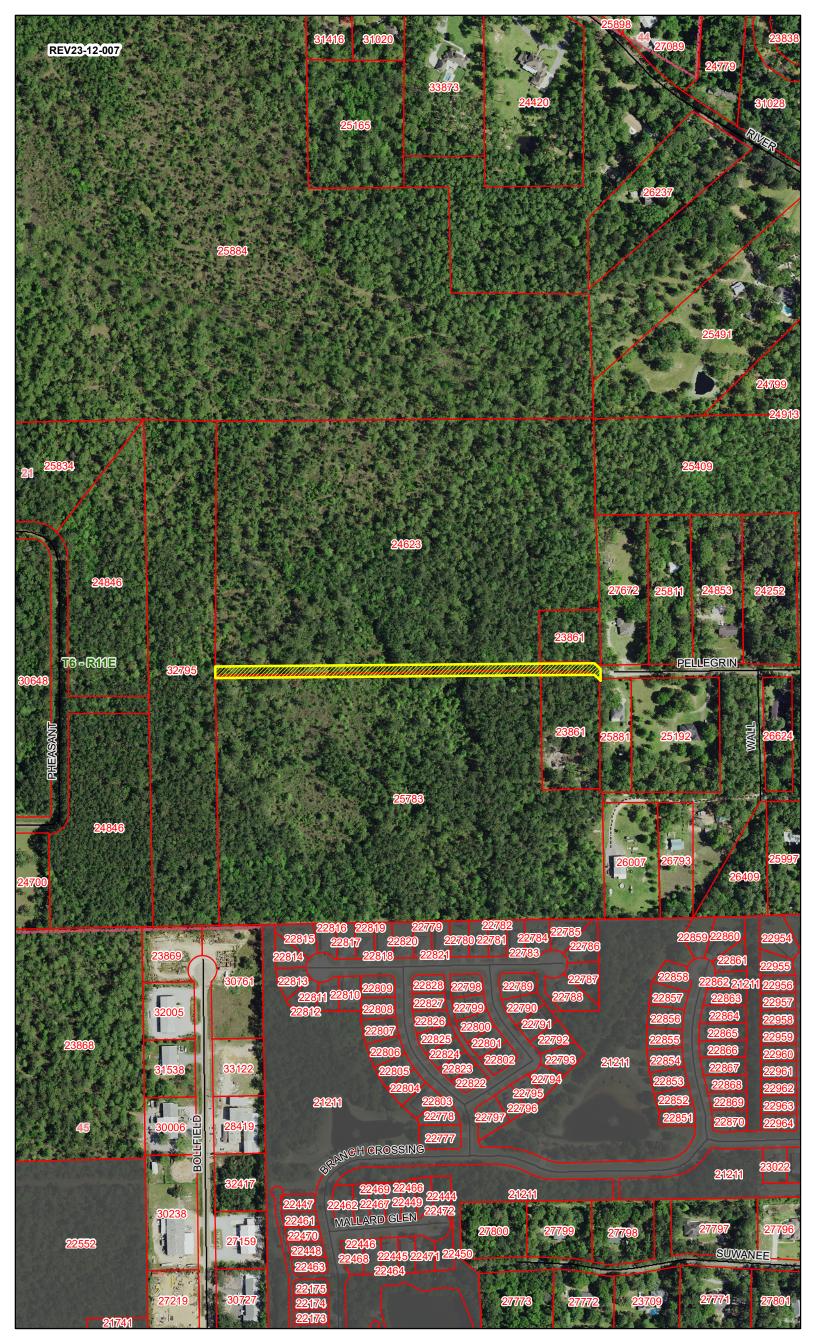

# 1- <u>REV23-12-007</u>

The revocation of an unopened portion of Pellegrin Drive, located west of River Road, north of Branch Crossing Drive, Ward 3, District 2.

Applicant: Brittney Robert

Parish Council District Representative: Hon. David R. Fitzgerald

# REVOCATION STAFF ANALYSIS REPORT (As of December 5, 2023)

| CASE NO.: REV23-12-007     |                                                                                                    |
|----------------------------|----------------------------------------------------------------------------------------------------|
| NAME OF STREET OR ROAD:    | Unopened portion of Pellegrin Drive.                                                               |
| NAME OF SUBDIVISION:       | N\A                                                                                                |
| WARD: 3                    | PARISH COUNCIL DISTRICT: 2                                                                         |
| PROPERTY LOCATION:         | The property is located west of River Road and north of Branch Crossing Drive, Ward 3, District 2. |
| SURROUNDING ZONING:        | A-2 Suburban District                                                                              |
| PETITIONER/REPRESENTATIVE: | Freda Cretin/Brittney Robert                                                                       |
|                            |                                                                                                    |

# **Department of Planning & Development Comments:**

The applicant is requesting to revoke an unopened portion of Pellegrin Drive, in order to assimilate this property into the adjacent properties. There are several parcels located to the north, south and west of the unopened portion of right of way, being proposed for revocation. Staff has concerns regarding the potential of the surrounding properties becoming land locked.

# Recommendation:

More information is needed regarding the future development plans for the properties owned by the petitioner that are adjacent to area being proposed for revocation. Prior to making a recommendation, Staff will need the petitioner to submit a preliminary minor resubdivision document that shows that the revocation of the unopened portion of Pellegrin Drive will not cause any of the adjacent properties to become land locked. Therefore, Staff recommends that the revocation request be tabled until the January 9, 2024 Planning Commission meeting.