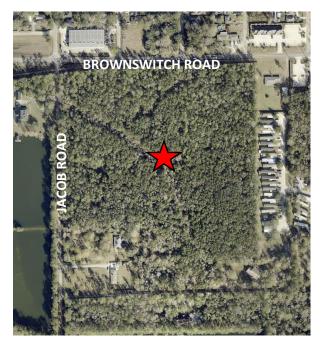

Location: The property is located on the east side of Jacob Road, south of Brownswitch Road,

Slidell, Louisiana. Ward 8, District 9

Owners & Representative: Vick M. & Susan Lee Corso

Engineer/Surveyor: J. V. Burkes & Associates, Inc.

Type of Development: Residential

Current Zoning NC-4 Neighborhood Institutional Total Acres 10 acres # of Lots/Parcels Minor subdivision of Lots 3 and 4 into Lots 4A, 4B, 4C, 4D, and 4E Surrounding Land Uses: Undeveloped and Residential Flood Zone: Effective Flood Zone: C Preliminary Flood Zone: X Critical Drainage: No

# **STAFF COMMENTARY:** *Department of Planning & Development and Department of Engineering*

The applicant is requesting to reconfigure the existing Lot 3 and Lot 4 into proposed Lots 4A (2.305 acres), 4B (2.469 acres), 4C (1.822 acres), 4D (1.786 acres), and 4E (1.618 acres). The minor subdivision request requires a public hearing due to: