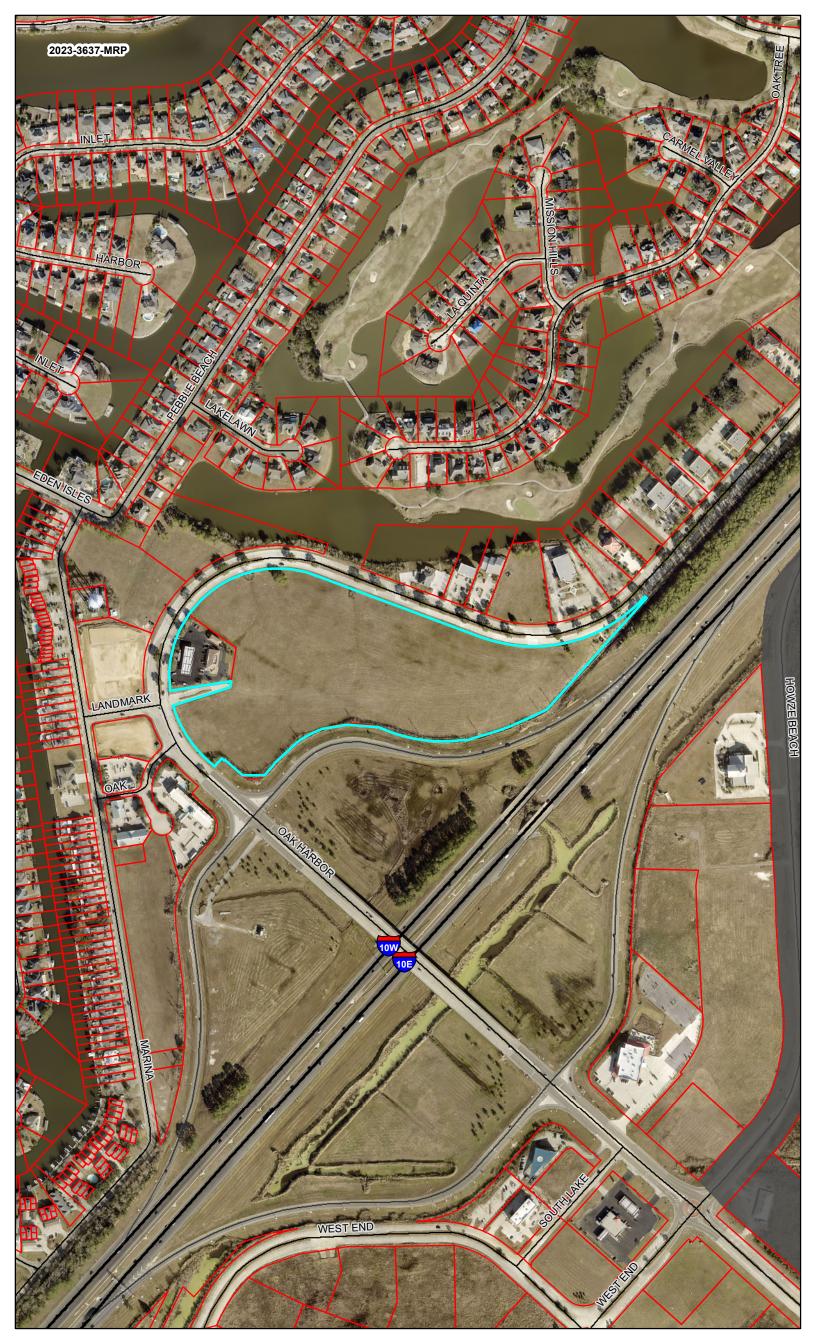

### 8- <u>2023-3637-MRP</u>

Resubdivision of Parcels 13-1-A, 13-2-B & 13-4 into Parcels 13-1-A-B, 13-1-A-2, 13-2-B-1, 13-4-1 & 13-1-A-1, Oak Harbor Commercial Parcel Owners: Rouse Holdings, LLC – J. Tyler Marquette Representatives: Gulf States Services - Mike Saucier Surveyor: Duplantis Design Group – Dennis L. Gowin Parish Council District Representative: Hon. Jerry Binder General Location : Parcel located on the east and south sides of Oak Harbor Boulevard, west of Interstate 10, Slidell, LA, Ward 9, District 12