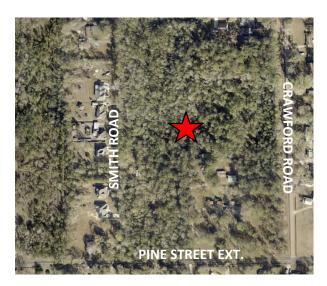

# THIS PAGE INTENTIONALLY LEFT BLANK

PLANNING STAFF REPORT 2023-3628-MSP

MICHAEL B. COOPER PARISH PRESIDENT

PLANNING & DEVELOPMENT Ross Liner

Director

985-898-2529 21454 Koop Drive, Suite 1B, Mandeville, LA 70471 stpgov.org/planning Hearing: December 12, 2023 Posted: November 27, 2023

Location: The property is located at the northeast corner of Pine Street Extension and Smith Road,

Pearl River, Louisiana Ward 8, District 11

Owners & Representative: Colby Crowe

Engineer/Surveyor: John G. Cummings & Associates

Type of Development: Residential

Current Zoning A-2 Suburban District Total Acres 5 acres # of Lots/Parcels Minor subdivision of Parcel A into Parcels A-1, A-2, A-3, A-4, and A-5 Surrounding Land Uses: Residential Flood Zone: Effective Flood Zone: C Preliminary Flood Zone: AE Critical Drainage: Yes