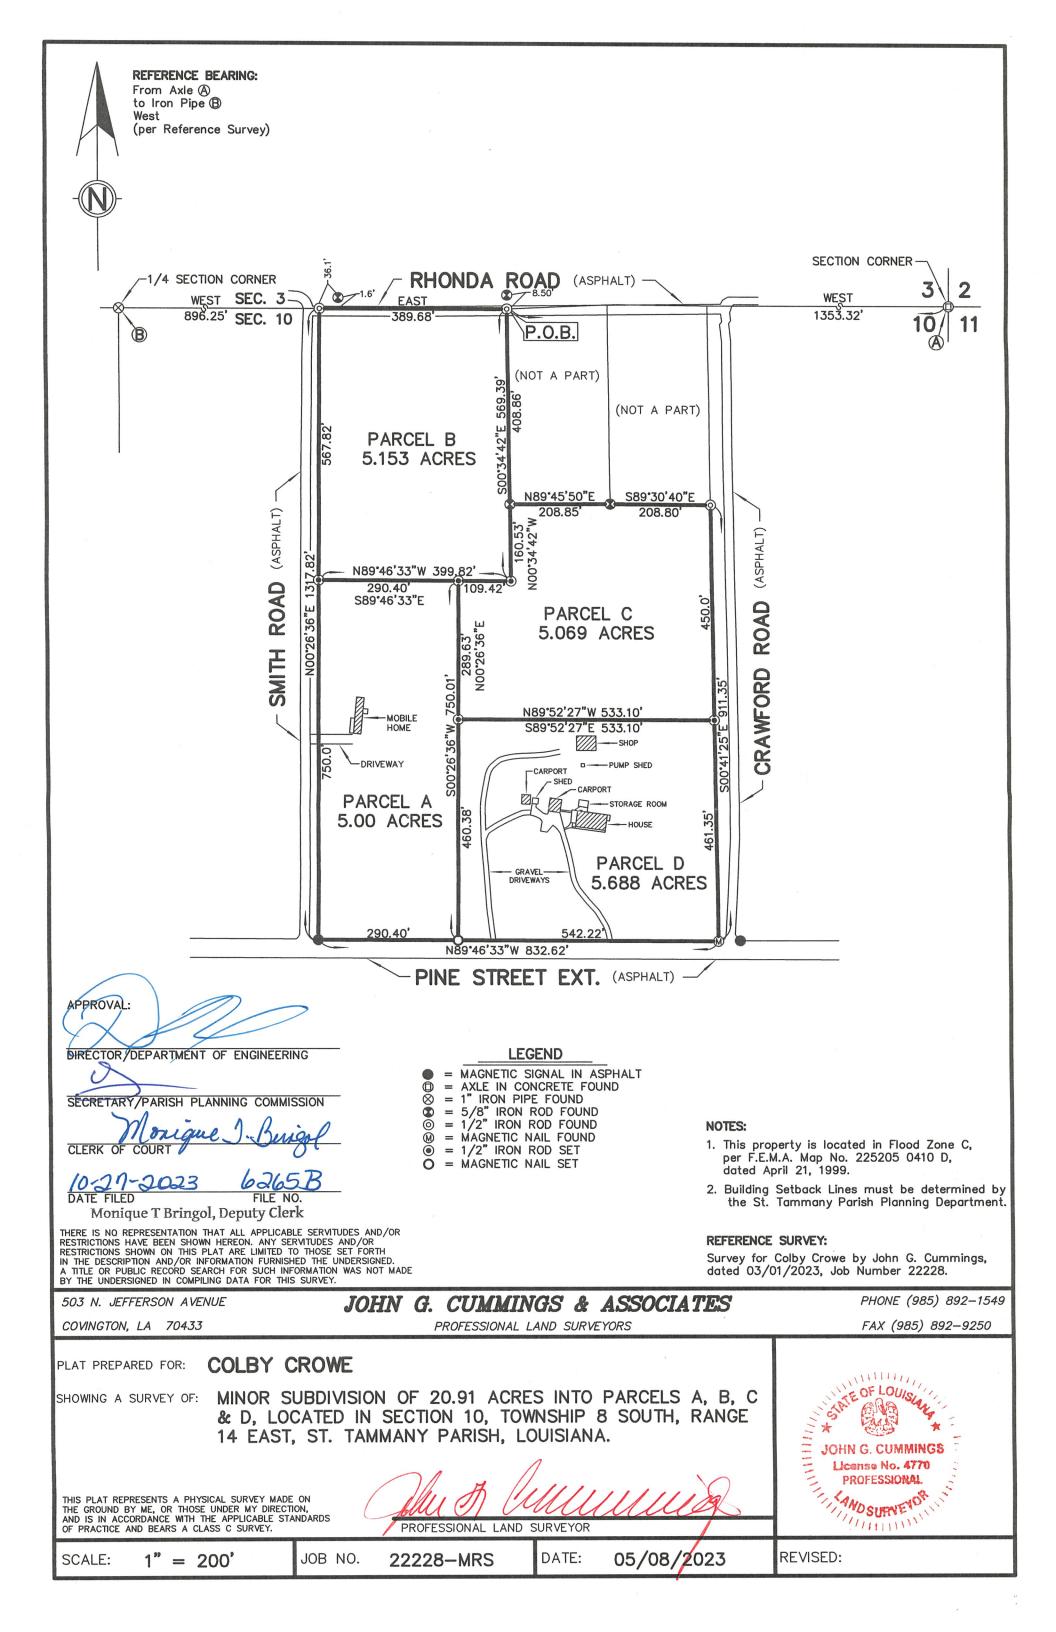

Location: The property is located at the northeast corner of Pine Street Extension and Smith Road,

Pearl River, Louisiana Ward 8, District 11

Owners & Representative: Colby Crowe

Engineer/Surveyor: John G. Cummings & Associates

Type of Development: Residential

Current Zoning A-2 Suburban District Total Acres 5 acres # of Lots/Parcels Minor subdivision of Parcel A into Parcels A-1, A-2, A-3, A-4, and A-5 Surrounding Land Uses: Residential Flood Zone: Effective Flood Zone: C Preliminary Flood Zone: AE Critical Drainage: Yes

# Department of Planning & Development and Department of Engineering

The applicant is requesting to reconfigure the existing Parcel A, being 5 acres in size into proposed Parcels A-1, A-2, A-3, A-4, and A-5, all of which are proposed to be 1 acre in size. The minor subdivision request requires a public hearing due to:

• Per Sec. 125-188(d)(3), when the minor subdivision of an original parcel of property has received prior minor subdivision approval, no further subdivision of the original parcel or any of the lots created by the minor subdivision of the original parcel will be allowed unless approved by the Planning Commission. Parcel A was originally created in October of 2023 via minor subdivision (Map File No. 6265B; Zoning Case No. 2023-3606-MSA), thus requiring a public hearing.