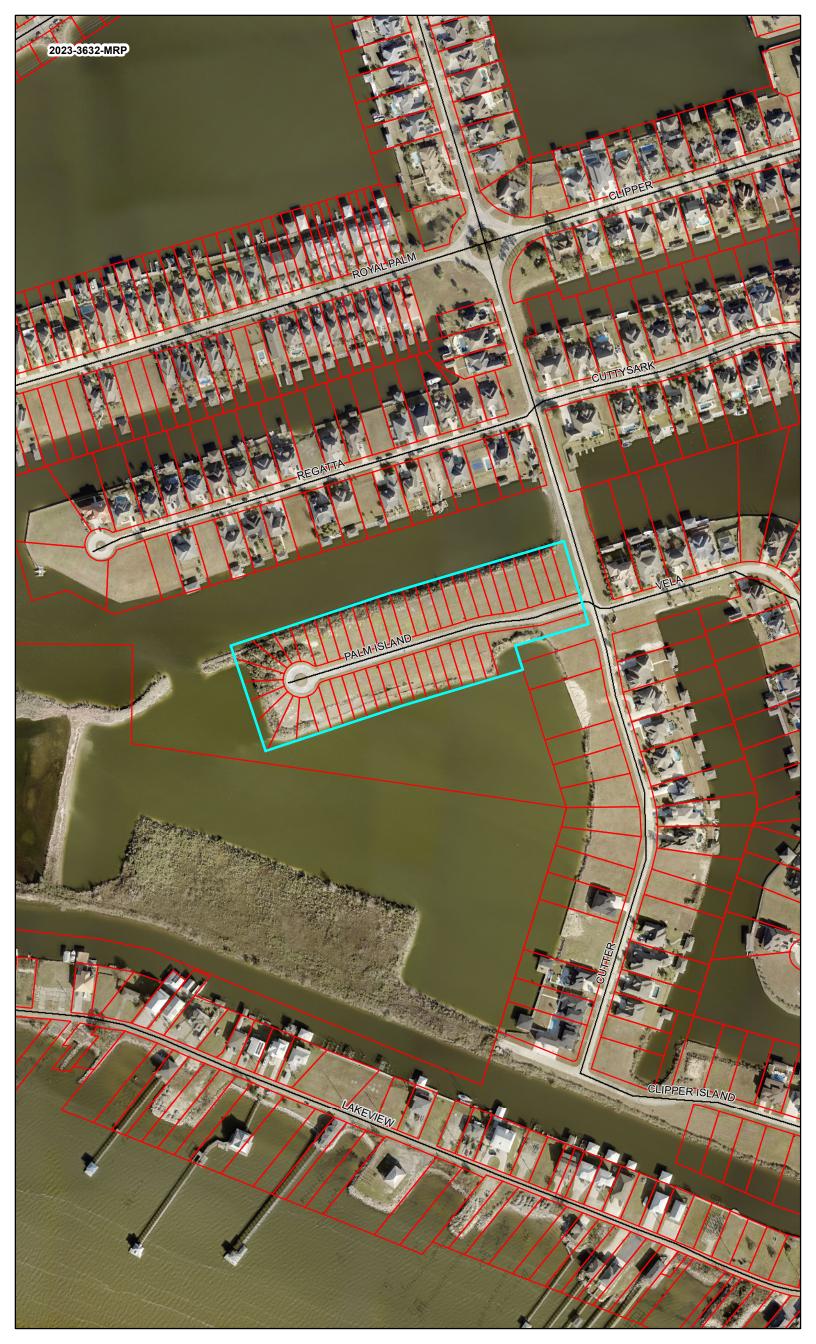

# 7- <u>2023-3632-MRP</u>

Resubdivision of Lots 1 to 43 into Lots 1A through 43A, Clipper Estates, Phase 6 Owners: Clipper Noteholder LLC – Troy Duhon Representatives: Ken Levy Surveyor: J.V. Burkes & Associates, Inc. Parish Council District Representative: Hon. Jake A. Airey General Location : Parcels located on the north, south & west sides of Palm Island Road, west of

Cutter Cove, Slidell, LA, Ward 9, District 13