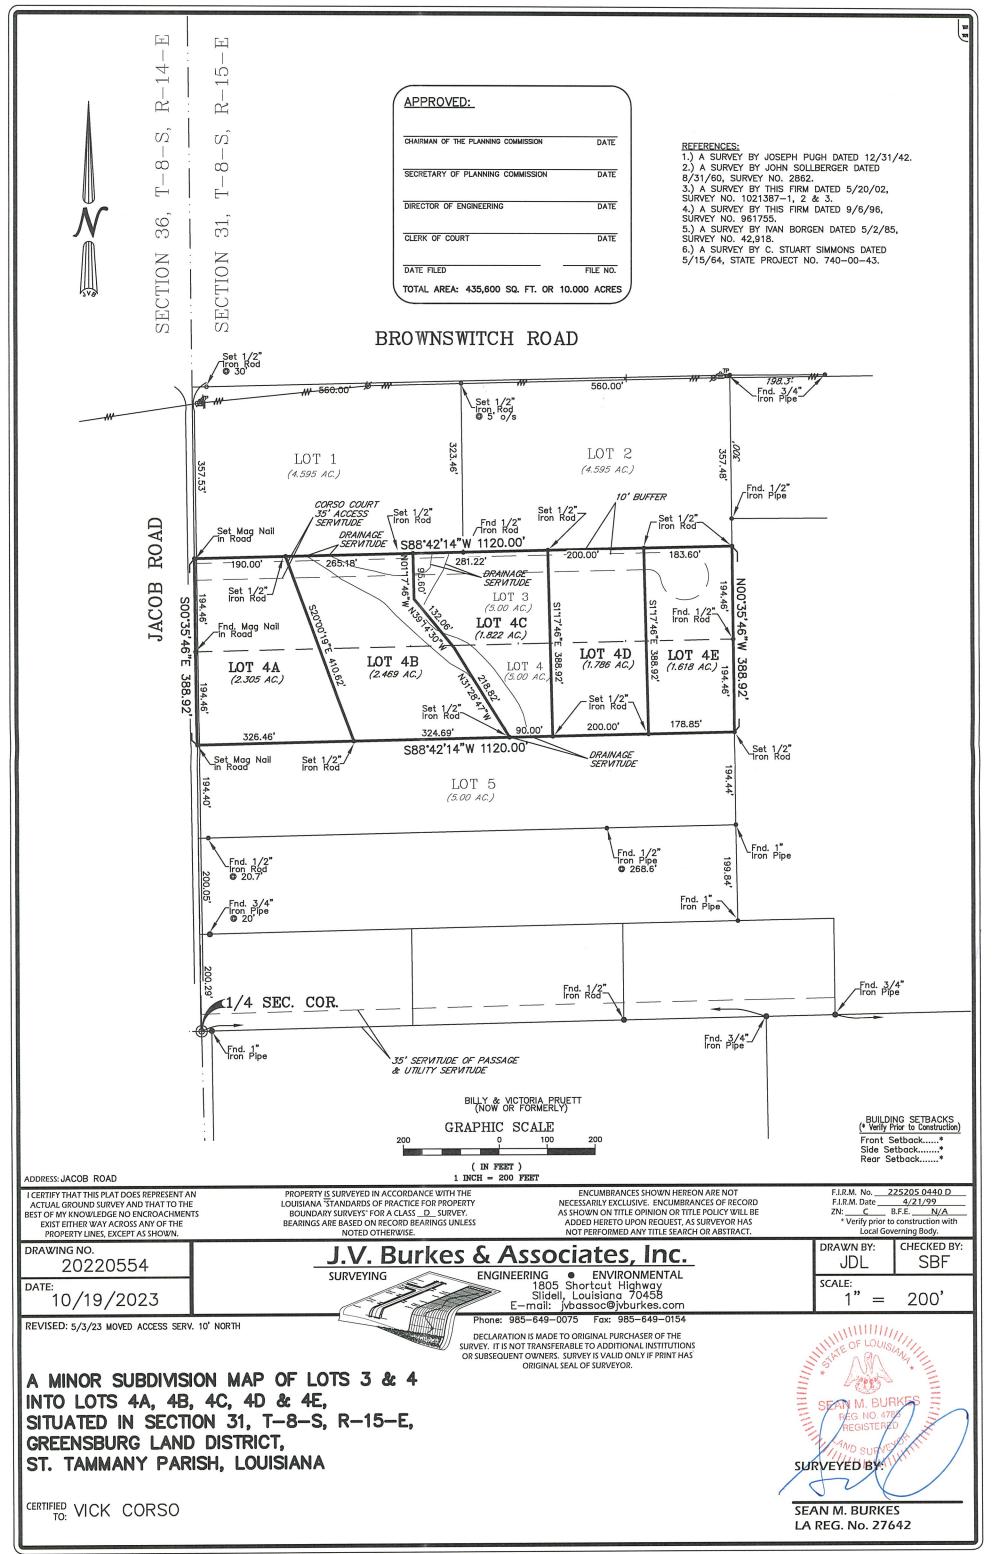

### 3- <u>2023-3623-MSP</u>

Minor subdivision of Lots 3 & 4 into Lots 4A, 4B, 4C, 4D & 4E Owner & Representative: Vick M. & Susan Lee Corso Surveyor: J. V. Burkes & Associates, Inc. Parish Council District Representative: Hon. Michael Smith General Location: The property is located on the east side of Jacob Road, south of Brownswich Road, Slidell, Louisiana. Ward 8, District 9

Location: The property is located on the east side of Jacob Road, south of Brownswitch Road,

Slidell, Louisiana. Ward 8, District 9

Owners & Representative: Vick M. & Susan Lee Corso

Engineer/Surveyor: J. V. Burkes & Associates, Inc.

Type of Development: Residential

Current Zoning NC-4 Neighborhood Institutional Total Acres 10 acres # of Lots/Parcels Minor subdivision of Lots 3 and 4 into Lots 4A, 4B, 4C, 4D, and 4E Surrounding Land Uses: Undeveloped and Residential Flood Zone: Effective Flood Zone: C Preliminary Flood Zone: X Critical Drainage: No

# **STAFF COMMENTARY:** *Department of Planning & Development and Department of Engineering*

The applicant is requesting to reconfigure the existing Lot 3 and Lot 4 into proposed Lots 4A (2.305 acres), 4B (2.469 acres), 4C (1.822 acres), 4D (1.786 acres), and 4E (1.618 acres). The minor subdivision request requires a public hearing due to:

• Per Sec. 125-188(d)(3), when the minor subdivision of an original parcel of property has received prior minor subdivision approval, no further subdivision of the original parcel or any of the lots created by the minor subdivision of the original parcel will be allowed unless approved by the Planning Commission. Lots 3 and 4 were originally created through the minor subdivision process in 2022 (Map File No. 6157C; Case Number 2023-3009-MSA), therefore requiring a public hearing for the current request.

# PLANNING STAFF REPORT

2023-3623-MSP

# MICHAEL B. COOPER PARISH PRESIDENT

PLANNING & DEVELOPMENT Ross Liner Director

- Per Sec. 125-188(b)(2)(c), when a single parcel to be subdivided is located south of the urban growth boundary line, all lots must have public road frontage. As shown on the attached survey, proposed Lots 4B, 4C, 4D, and 4E are proposed to be accessed from a 35' private access servitude, thus requiring approval from the Planning Commission.
- The proposed name of the access depicted on the survey plat shall be granted approval by the Planning Commission. The proposed access name "St. Rock Avenue" has been submitted and approved by St. Tammany Parish Communication District.
- Requesting a waiver to construct the 35' access drive/right of way and the required drainage prior to building permit being issued on Lots 4B, 4C, 4D & 4E instead of prior to plats being recorded. Add the following note to the survey: BUILDING PERMITS CANNOT BE FILED ON LOTS 4B, 4C, 4D & 4E UNTIL THE DRAINAGE AND ROAD HAS BEEN COMPLETED IN ACCORDANCE WITH THE MINOR SUBDIVISION ORDINANCE.

In order to approve the waivers a 2/3rds majority vote of the full membership of the commission (8 members) is needed, pursuant to Section 125-224 Waiver of Regulations, of Chapter 125 - Subdivision Regulations.

The request shall be subject to the above and below comments:

- 1. Approval of the proposed name for the access as "St. Rock Avenue".
- 2. Remove name of the access shown on the survey as "Corso Court" and replace with "St. Rock Avenue".
- 3. Street sign shall be installed after completion of the construction of the access road.
- 4. Submit plans of proposed private drive to the Department of Engineering for review and approval.
- 5. The private drive is subject to Section 125-189 Minimum construction standards for a private drive (listed below):
  - a. Perpetual servitude of access with a minimum width of 35 feet.
  - b. Driving surface of 20 feet in width with two-foot shoulders on each side of the drive and  $5\frac{1}{2}$  feet on each side of the shoulder devoted to ditching/drainage and or utilities.
  - c. Drive shall be constructed with suitable compacted subbase materials and overlaid with an aggregate material (i.e., shell, gravel, limestone, three-course treatment, asphalt, concrete, etc.) that is acceptable to the Department of Engineering.
  - d. Ditch or ditches shall be constructed on either one or both sides of a drive in accordance to standard practices adopted by the Department of Engineering in order to provide adequate drainage.

### PLANNING STAFF REPORT 2023-3623-MSP

MICHAEL B. COOPER PARISH PRESIDENT

PLANNING & DEVELOPMENT

Ross Liner Director

- e. Plans for the construction of the private drive and drainage submitted to the Department of Engineering for review and approval prior to the initiation of work.
- f. Final inspection of the work performed by the Department of Engineering, after the private drive has been constructed and drainage improvements made.
- g. Once the private drive has been constructed and all drainage improvements completed and approved by the Department of Engineering, then, and only then can the minor subdivision be recorded for public record in the clerk of court's office and the lots sold or donated.