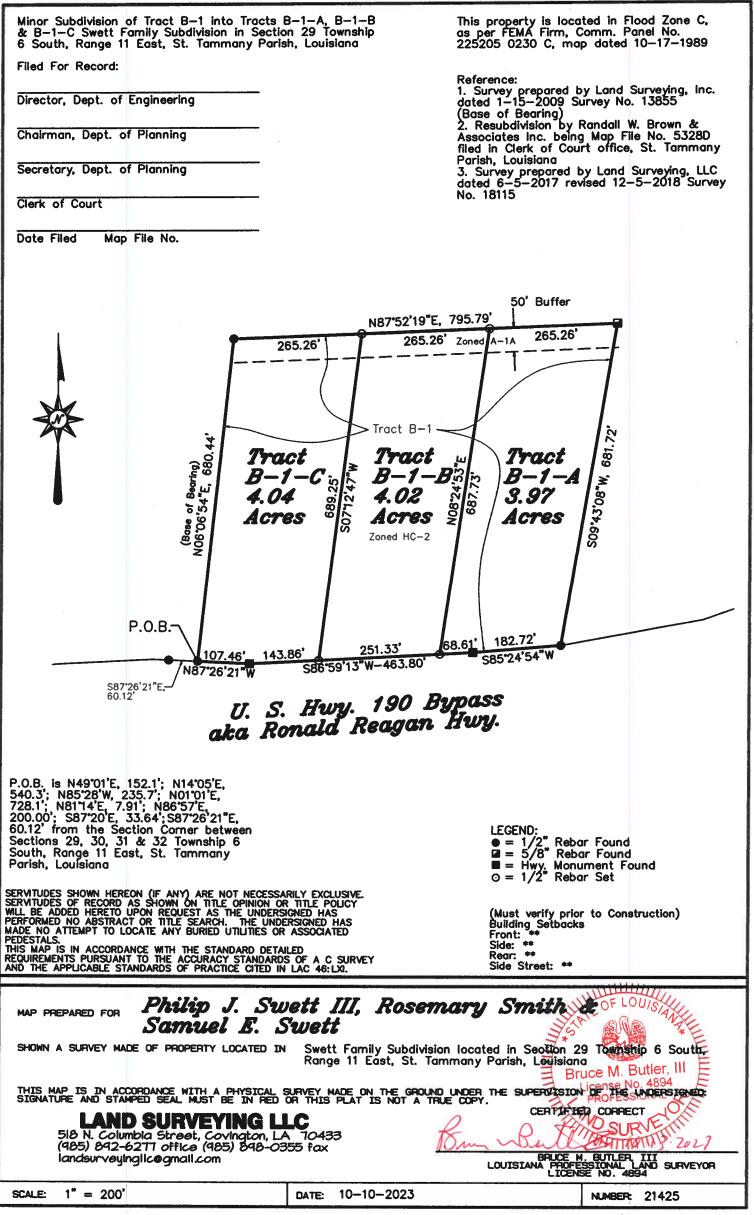

**Location:** The property is located on the north side of U.S Highway 190 Bypass, west of Barrington Drive, Covington, Louisiana. Ward 3, District 3

**Owners & Representative:** Swett Living Trust – Philip J. Swett III & Linda A. Swett and Rosemary S. Swett

Engineer/Surveyor: Land Surveying, LLC

Type of Development: Commercial

Current Zoning HC-2 Highway Commercial District Total Acres 12.03 acres # of Lots/Parcels Minor subdivision of a 12.03 Tract into Tracts B-1-A, B-1-B, and B-1-C Surrounding Land Uses: Commercial and Residential Flood Zone: Effective Flood Zone: C Preliminary Flood Zone: X Critical Drainage: No

# STAFF COMMENTARY:

Department of Planning & Development and Department of Engineering

The applicant is requesting to reconfigure the existing Tract B-1 into proposed Tract B-1-A being 3.97 acres, B-1-B being 4.02 acres, and B-1-C being 4.04 acres. The minor subdivision request requires a public hearing due to:

• Per Sec. 125-188(d)(3), when the minor subdivision of an original parcel of property has received prior minor subdivision approval, no further subdivision of the original parcel or any of the lots created by the minor subdivision of the original parcel will be allowed unless approved by the Planning Commission. Tract B-1 was originally created through the minor subdivision process in 2015 (Map File No. 5328D), therefore requiring a public hearing for the current request.

# MICHAEL B. COOPER PARISH PRESIDENT

PLANNING & DEVELOPMENT Ross Liner Director

The request shall be subject to the above and below comments:

1. As per 911 Communication District, survey should read as follow: Ronald Reagan Hwy, AKA US Hwy 190.