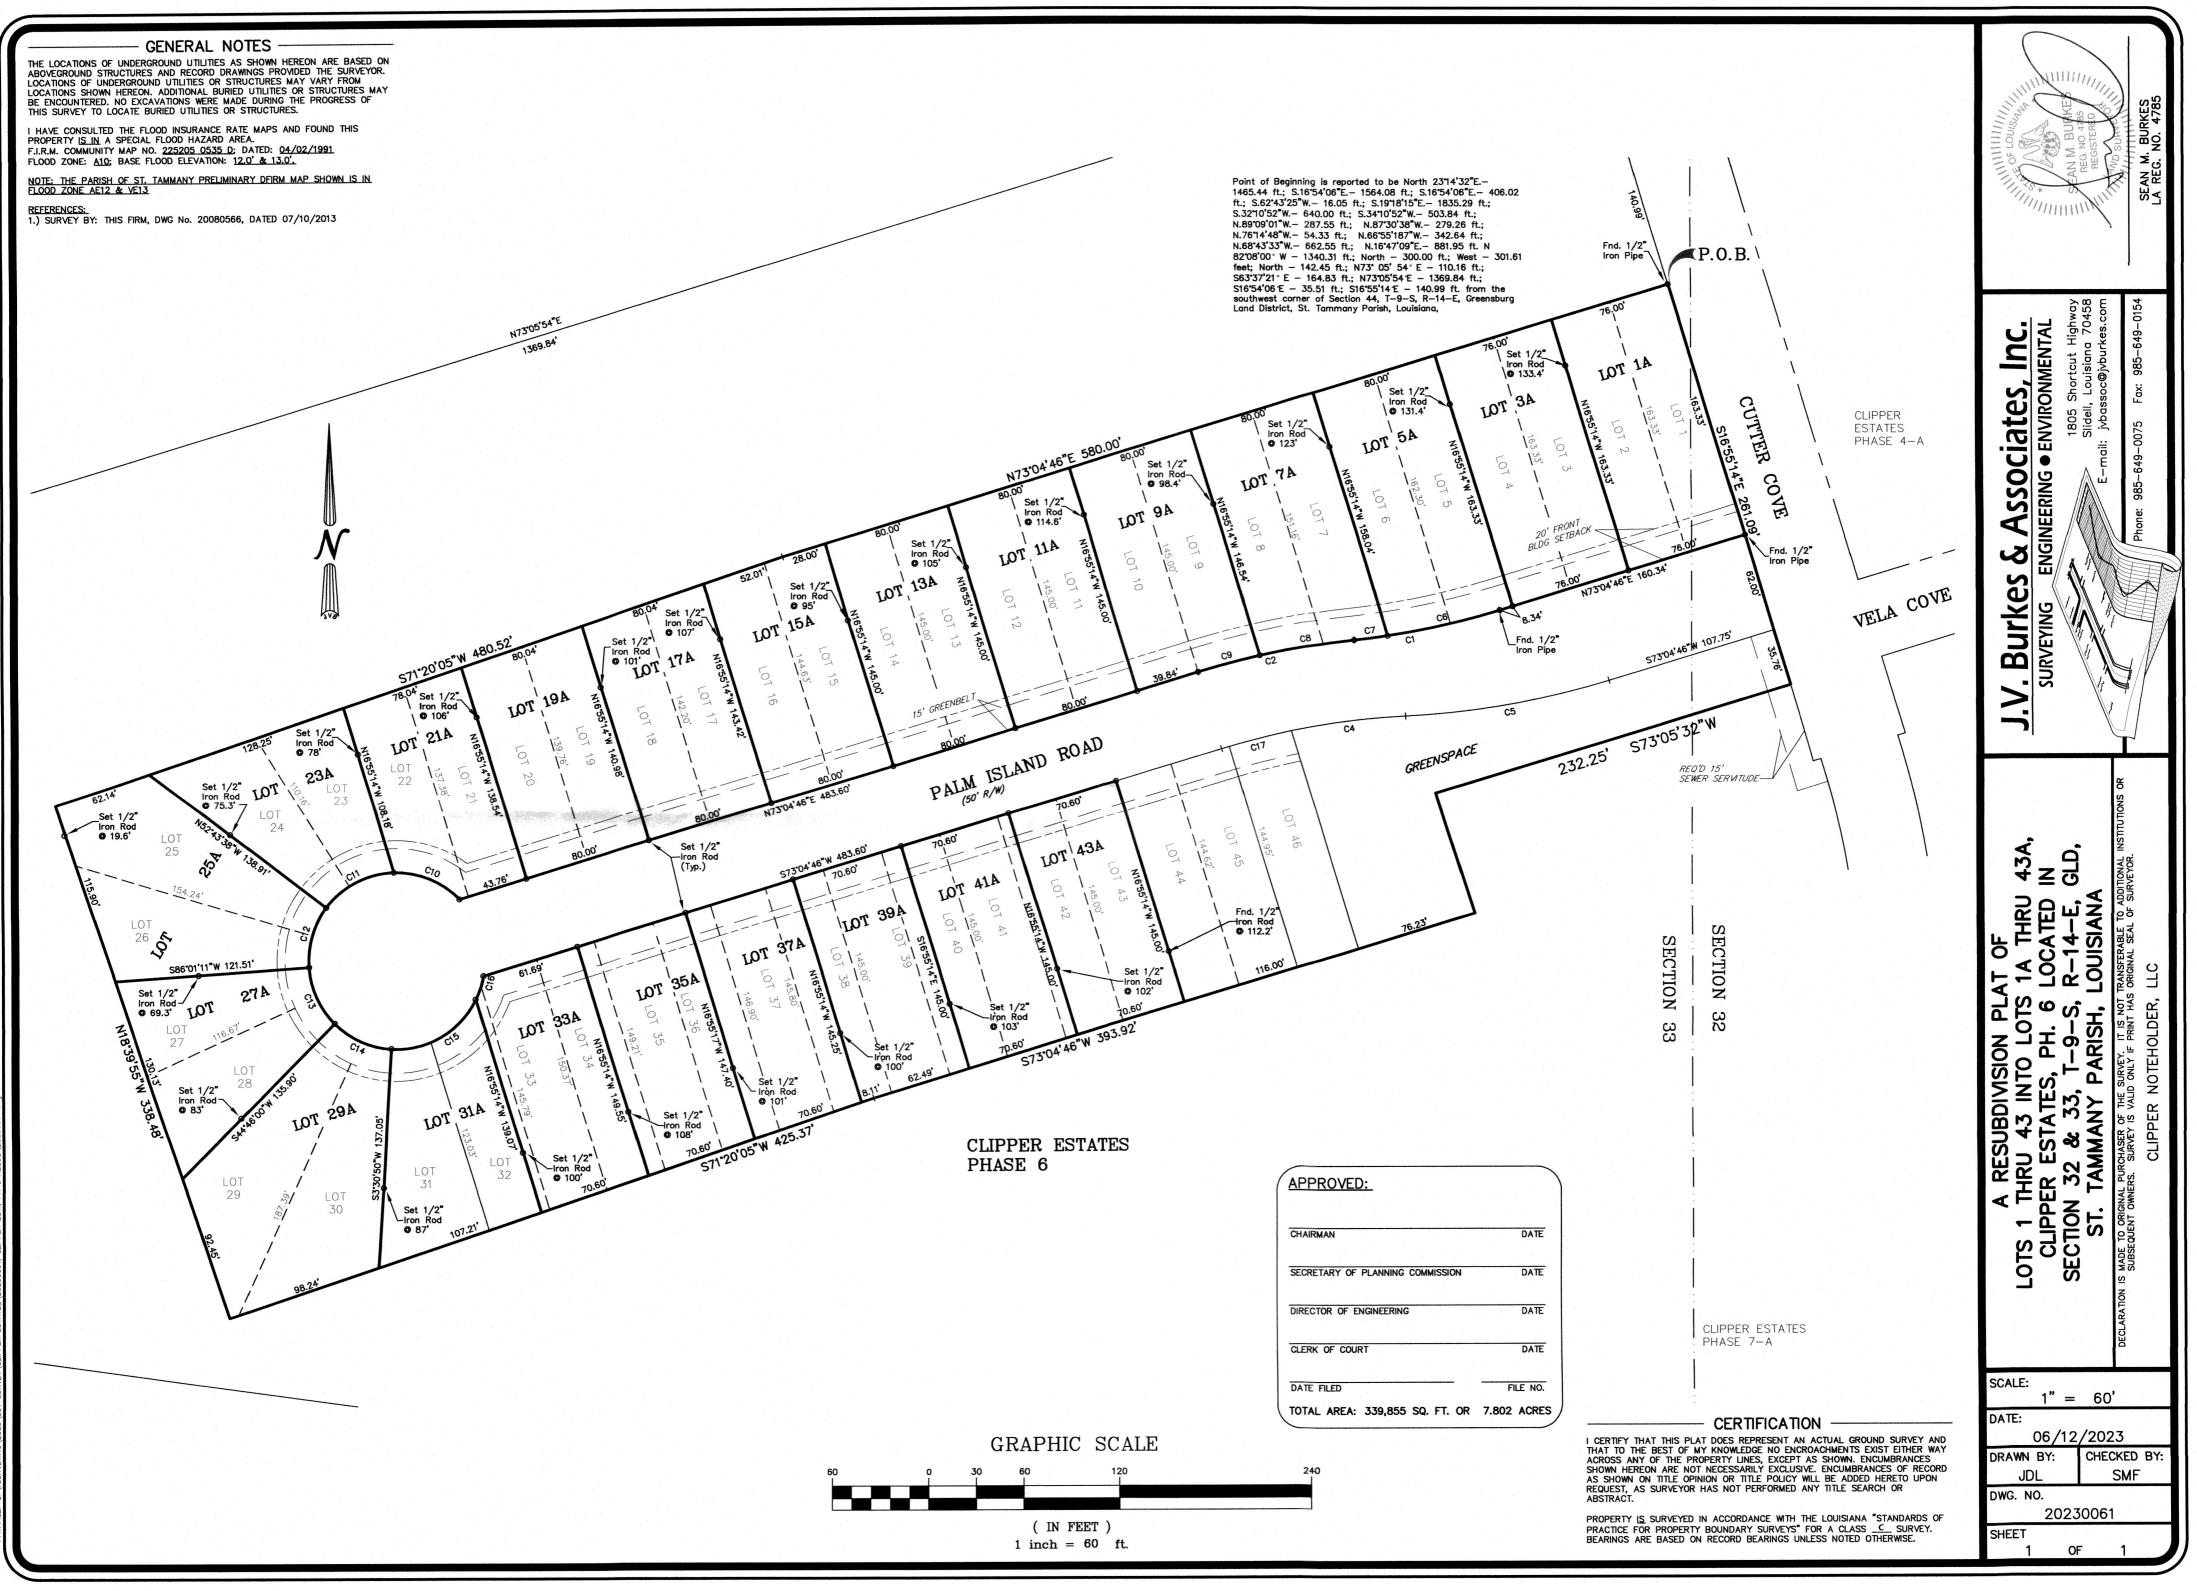

# 7- <u>2023-3632-MRP</u>

Resubdivision of Lots 1 to 43 into Lots 1A through 43A, Clipper Estates, Phase 6 Owners: Clipper Noteholder LLC – Troy Duhon Representatives: Ken Levy Surveyor: J.V. Burkes & Associates, Inc. Parish Council District Representative: Hon. Jake A. Airey General Location : Parcels located on the north, south & west sides of Palm Island Road, west of

Cutter Cove, Slidell, LA, Ward 9, District 13