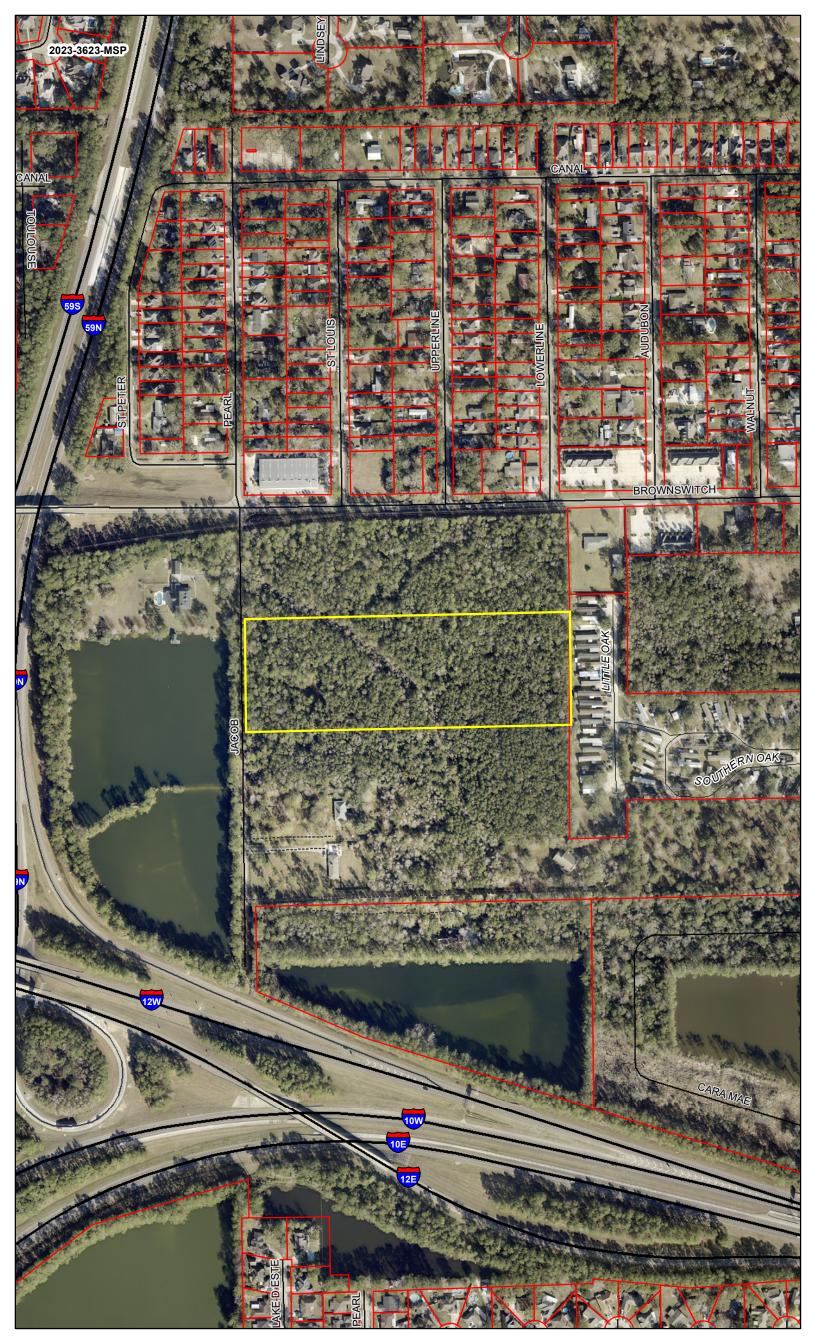

Location: The property is located on the east side of Jacob Road, south of Brownswitch Road,

Slidell, Louisiana. Ward 8, District 9

Owners & Representative: Vick M. & Susan Lee Corso

Engineer/Surveyor: J. V. Burkes & Associates, Inc.

Type of Development: Residential

Current Zoning NC-4 Neighborhood Institutional Total Acres 10 acres # of Lots/Parcels Minor subdivision of Lots 3 and 4 into Lots 4A, 4B, 4C, 4D, and 4E Surrounding Land Uses: Undeveloped and Residential Flood Zone: Effective Flood Zone: C Preliminary Flood Zone: X Critical Drainage: No

# **STAFF COMMENTARY:** *Department of Planning & Development and Department of Engineering*

The applicant is requesting to reconfigure the existing Lot 3 and Lot 4 into proposed Lots 4A (2.305 acres), 4B (2.469 acres), 4C (1.822 acres), 4D (1.786 acres), and 4E (1.618 acres). The minor subdivision request requires a public hearing due to:

# PLANNING STAFF REPORT

2023-3623-MSP

# MICHAEL B. COOPER PARISH PRESIDENT

PLANNING & DEVELOPMENT Ross Liner Director

- Per Sec. 125-188(b)(2)(c), when a single parcel to be subdivided is located south of the urban growth boundary line, all lots must have public road frontage. As shown on the attached survey, proposed Lots 4B, 4C, 4D, and 4E are proposed to be accessed from a 35' private access servitude, thus requiring approval from the Planning Commission.
- The proposed name of the access depicted on the survey plat shall be granted approval by the Planning Commission. The proposed access name "St. Rock Avenue" has been submitted and approved by St. Tammany Parish Communication District.
- Requesting a waiver to construct the 35' access drive/right of way and the required drainage prior to building permit being issued on Lots 4B, 4C, 4D & 4E instead of prior to plats being recorded. Add the following note to the survey: BUILDING PERMITS CANNOT BE FILED ON LOTS 4B, 4C, 4D & 4E UNTIL THE DRAINAGE AND ROAD HAS BEEN COMPLETED IN ACCORDANCE WITH THE MINOR SUBDIVISION ORDINANCE.